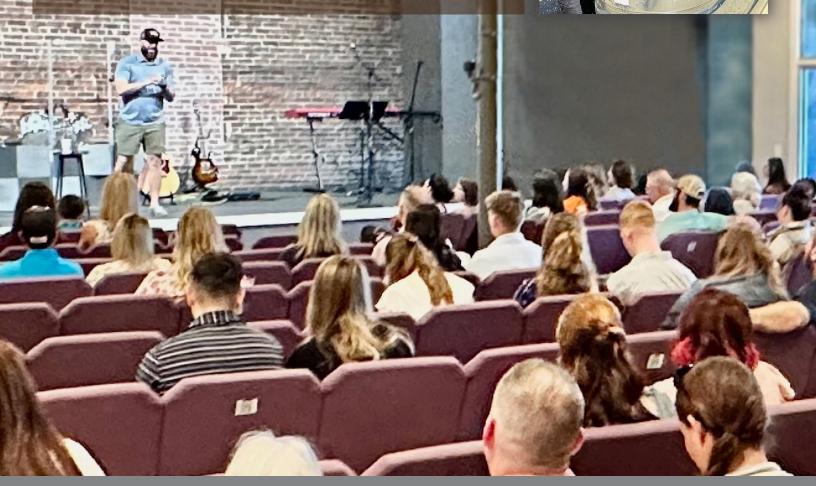

## ART OF THE SERMON EVENTS EQUIP AND RE-INSPIRE LEADERS

Waypoint hosted five Art of the Sermon events in five states this Spring. More than 200 leaders from around the region came to sharpen their communication skills and left encouraged and recommissioned to boldly and effectively preach the Word of God to their churches and communities.

Leaders were taught and inspired by well-respected, nationally known preachers Bob Russell, Dave Stone, Brian Jones, and David Vaughan. Registrants included a wide spectrum of ages - high schoolers, college students, and several seasoned preachers in their 70s still wanting to improve their preaching acumen.

One feature of our annual preaching events is becoming a favorite element for many of the participants. A commissioning prayer closes the event where all the attendees gather like an athletic team for their half-time huddle to hear a charge from their leader before re-entering the field with energy and passion.