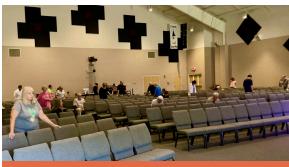

## PRAYER SUMMITS CHANGE WORSHIP FOCUS

Waypoint offers a variety of strategic services to churches to help them get on mission and stay on mission. One of those services is an "Embrace" Prayer Summit provided by Neil Wheeler, Waypoint's Director of Leader Care.

Neil asks the critical question, "What will you do to invite the Lord to your Church in 2024?" For the past two decades, most American churches have focused on attracting people to their worship gatherings by changing music and preaching styles, adding coffee bars, and improving guest services and children's ministry areas. But today many churches are finding that rather than attracting more people to their doors, people are actually leaving in record numbers.

Could it be the Lord is calling on His Church to welcome a far more important guest to their worship gatherings, Himself?

Summit participants praying over the stage and seating areas