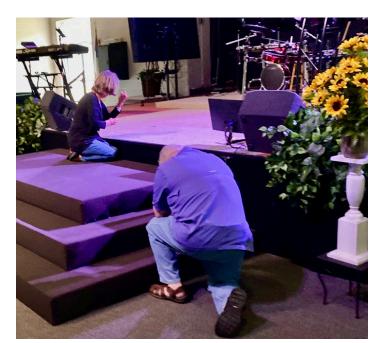

Could it be the Lord is calling on His Church to welcome a far more important guest to their worship gatherings, Himself?

Summit participants praying over the stage and seating areas

Typically Summits are held on a Saturday morning and churches are encouraged to invite their staff, Elders, Deacons, Prayer Team, Greeter Team, Worship Team, and other interested people and spouses.

Summit participants praying over the stage and seating areas