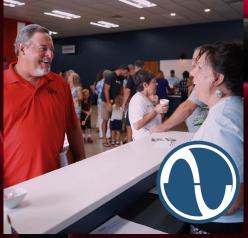

Welcome, Tyler, Herb, and Jacques!

Avalon Church of Christ in Virginia Beach, VA, called Tyler Jackson to be their next preacher. Tyler assumed the full-time role in June. Tyler was previously serving as their Community Director. Tyler and his wife, Adrienne, also welcomed their first child, Riven, in June. Tyler, a former

Campus Minister at Old Dominion University, is the son of former Waypoint Director Jimmy Jackson who preaches at Woodbridge Christian Church, another Waypoint partnering church.

West Waynesboro Church of Christ in Waynesboro, VA called Herb Zabel to be their next preacher. Herb, and his wife Michelle, arrive after leading a church plant called Tru2:42 for the past 3 years in Smyrna, GA near Atlanta. Herb, a Florida native, earned his master's degree in

Theology from Columbia International University in SC. Herb's first Sunday with the West Waynesboro Church was July 28th.

New Hope Christian Church in Manassas, VA hired Jacques Van RensBerg to succeed Jon Ulm, who is preparing for retirement after serving at New Hope for

36 years. Jacques and his wife Lizelle arrive in the Washington DC metro area after ministering for 30 years in their home country of South Africa. Jacques worked toward a degree in Practical Theology at the University of Johannesburg. After planting a church in 2006, Jacques and Lizelle have pastored a church in Richards Bay the past 14 years.