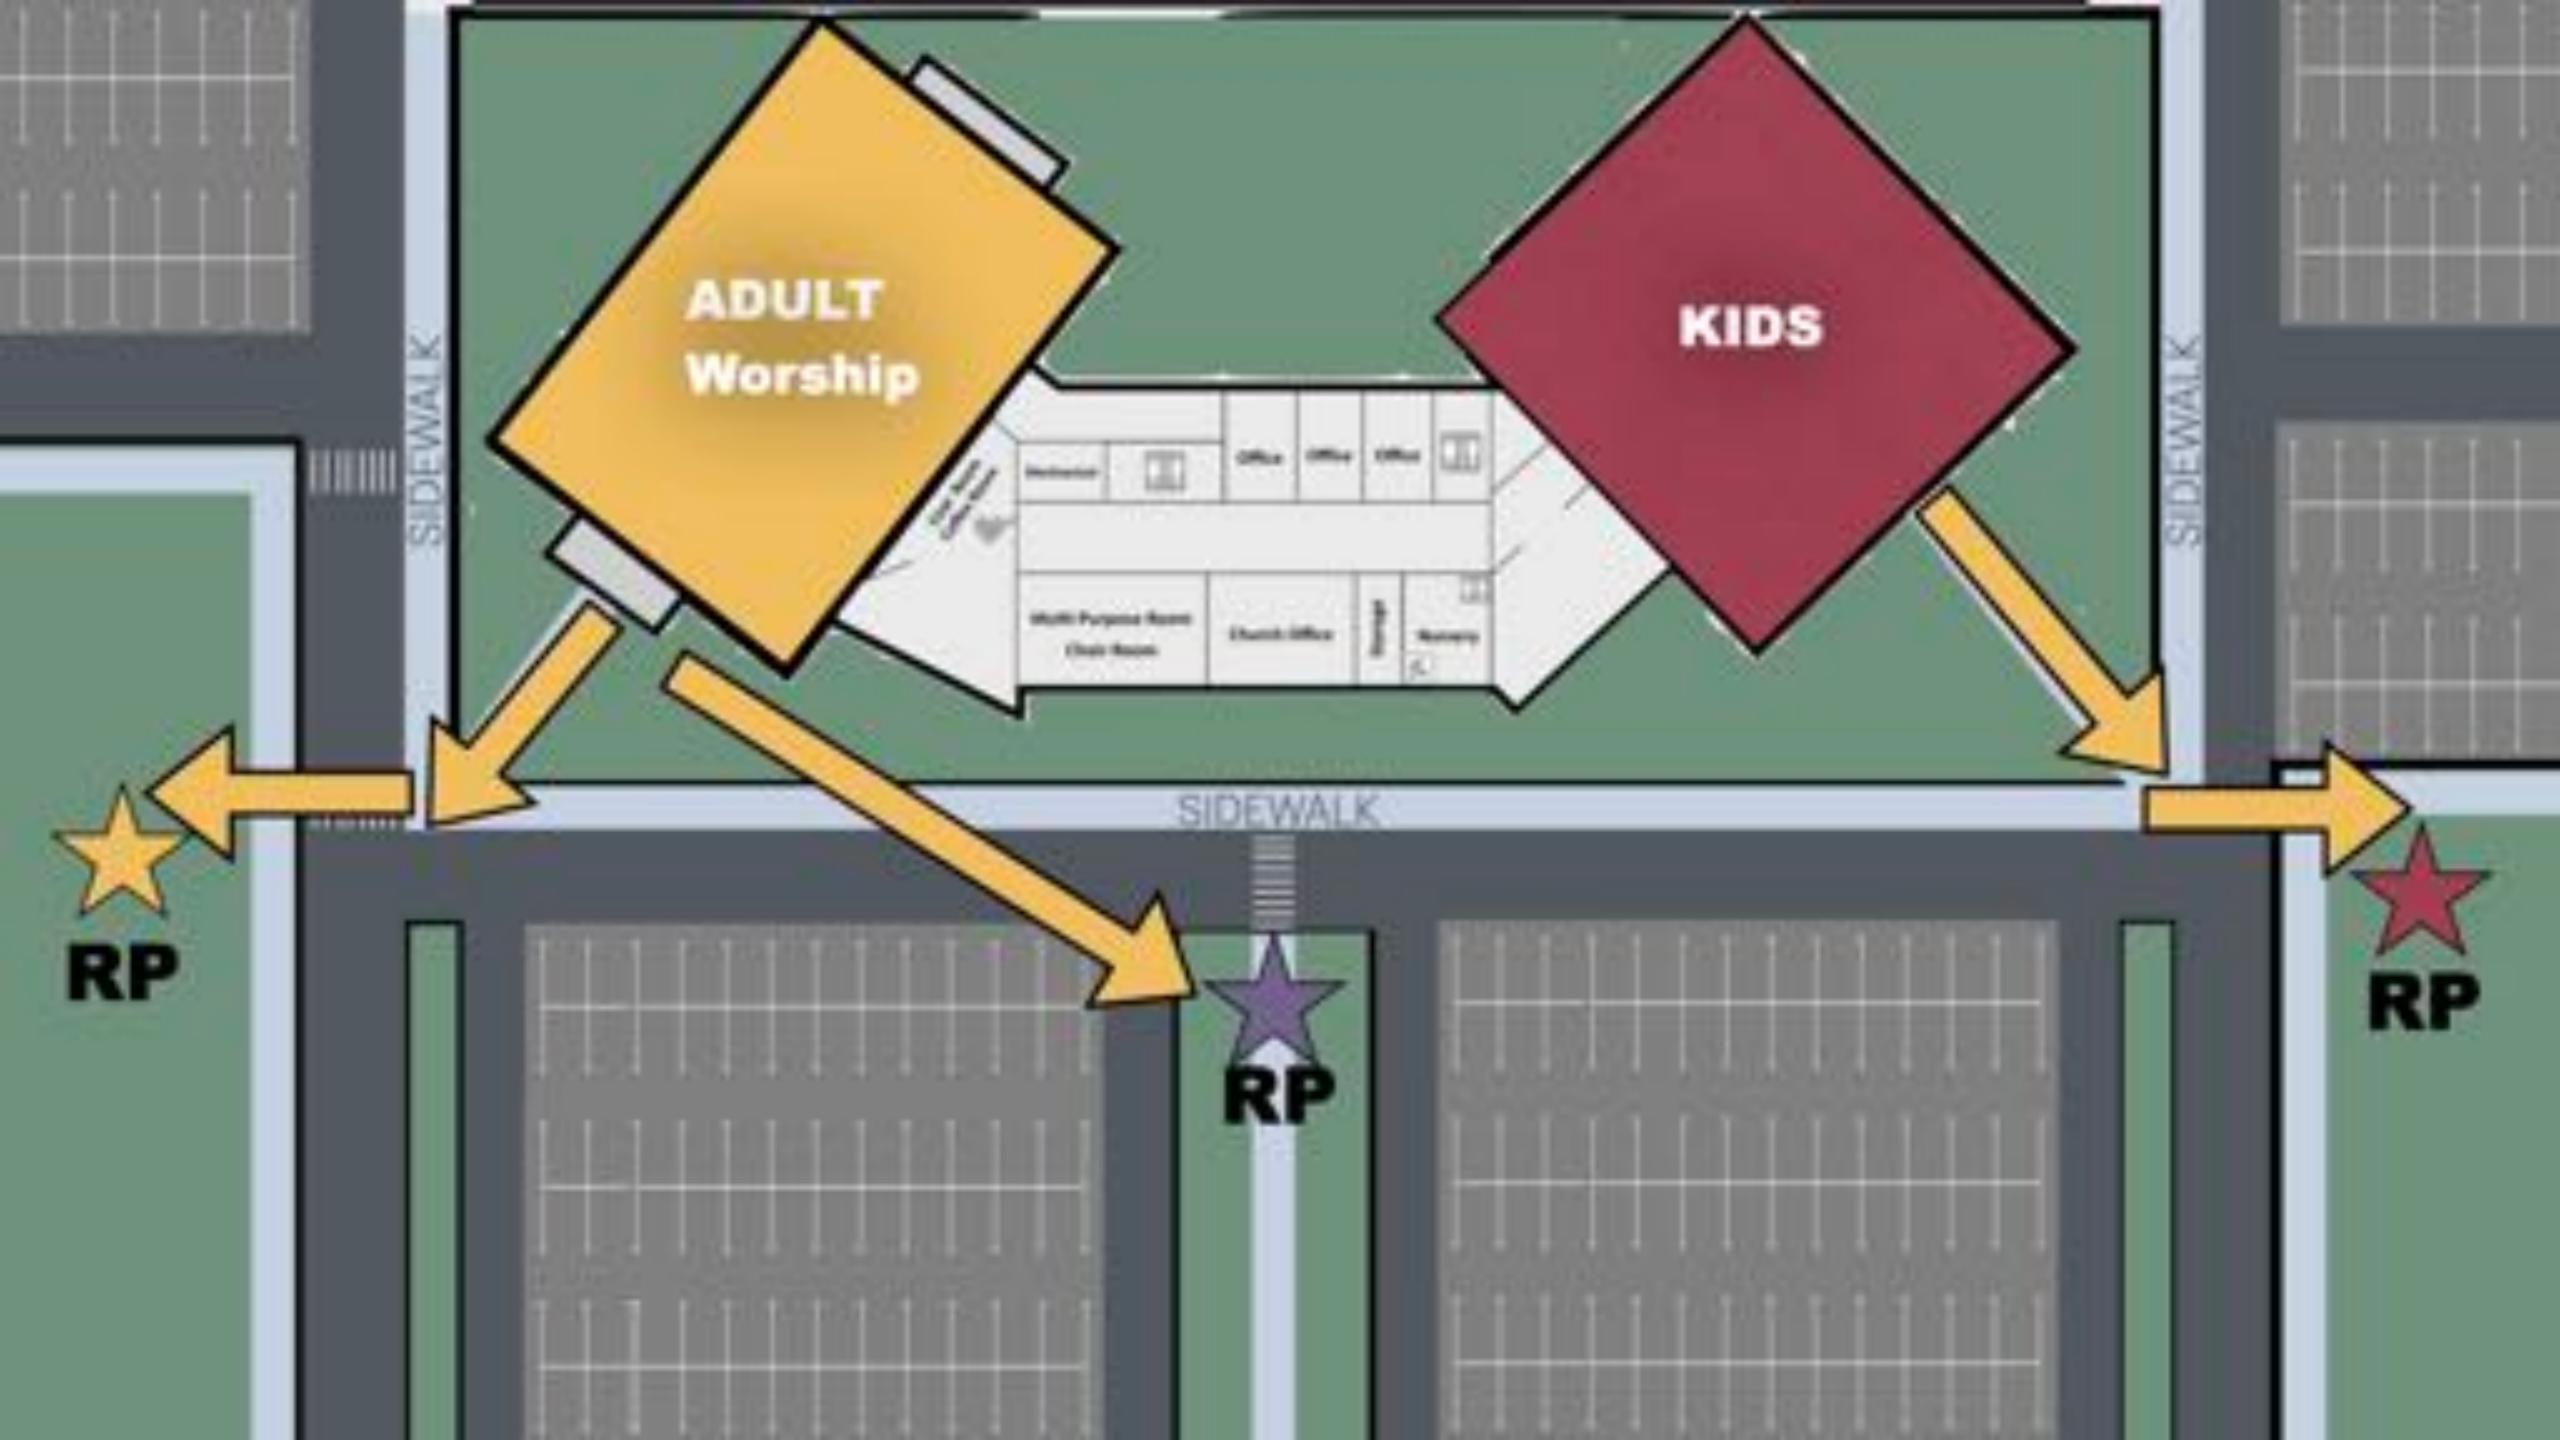

### Determine Where People Will Go

Everyone Should Not End Up In Same Location.

Should Be A Place That is NOT Weather Dependent.

If Possible

Select a Primary and Secondary.

Time To Evacuate

### Assign Tasks

Children's Min - Evac Kid's To Predetermined Location
Student Min - Evac Teens To Predetermined Location
Greeters - Herd People, Clear Bathrooms, Help Disabled
Safety/Security - Confirm Spaces Cleared,
Provide "Security" for Kids Rally Point

Parking Team - Control Parking Lot

Staff - In Charge of Individual Evac Rally Point Locations

In Charge - Meet with Fire/EMS/LEA

Select Two People to Be In Charge