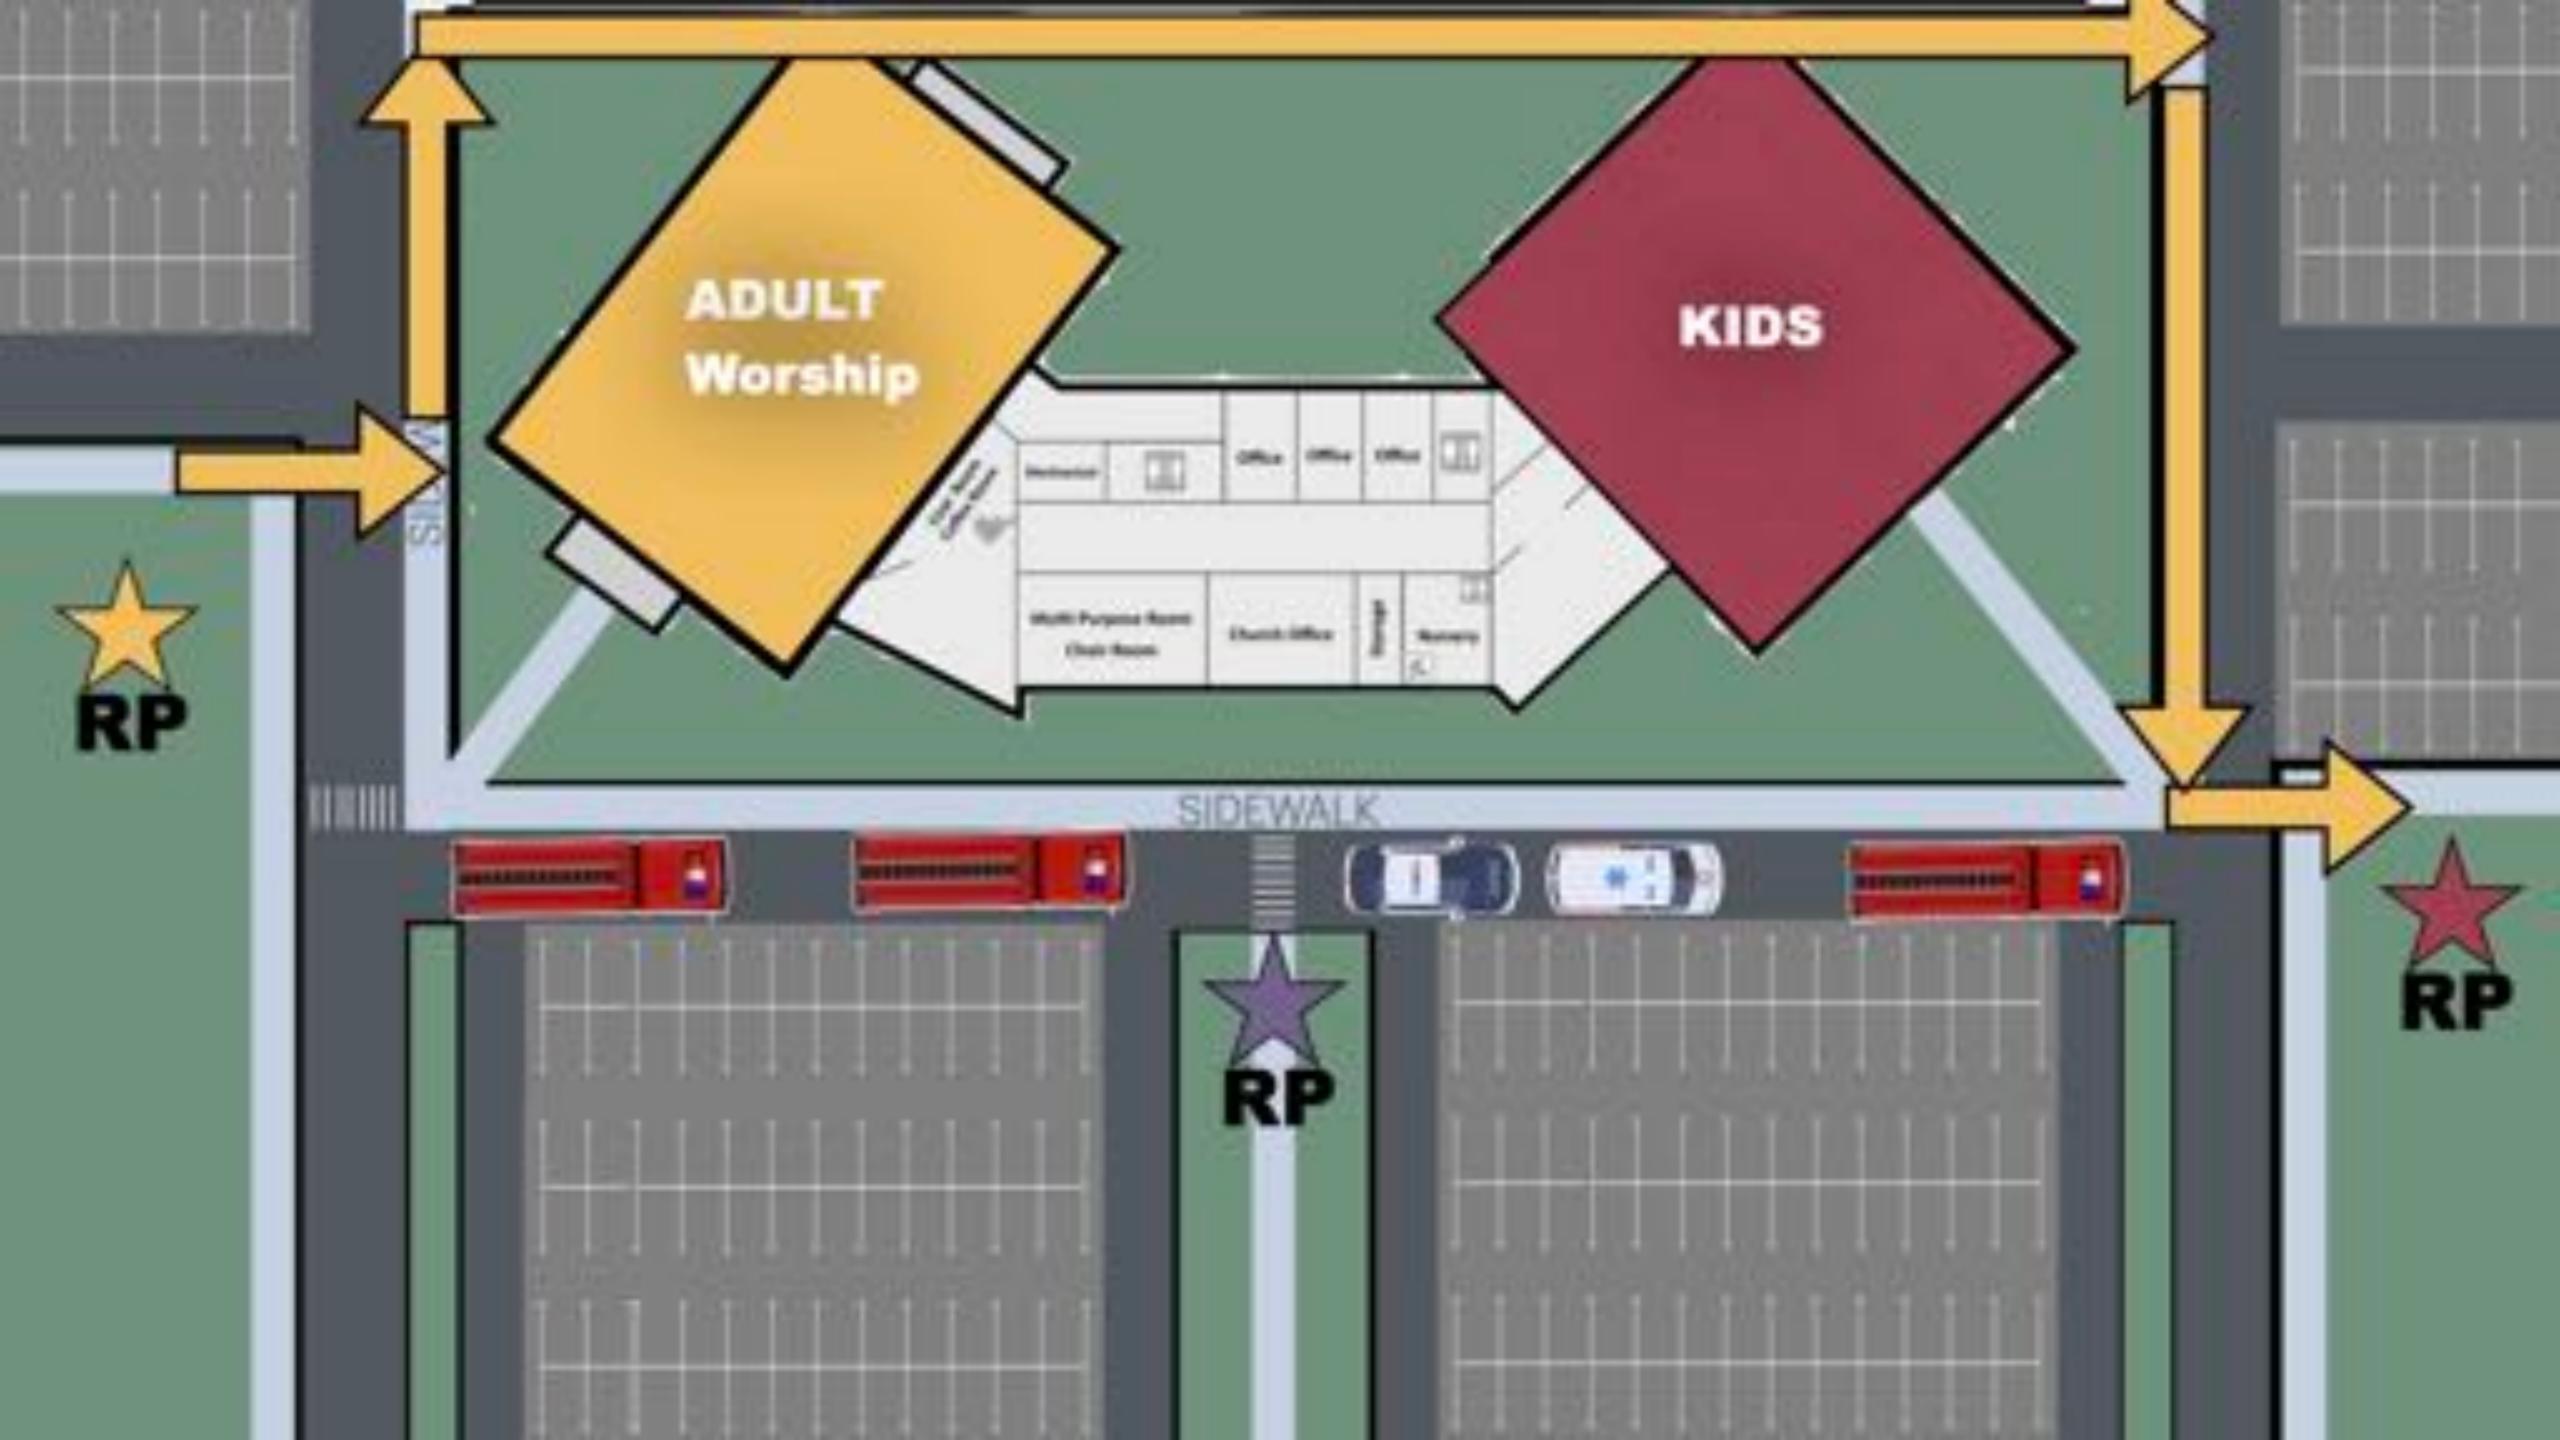

### Determine Where People Will Go

Everyone Should Not End Up In Same Location.

Should Be A Place That is NOT Weather Dependent.

If Possible

Select a Primary and Secondary.

Time To Evacuate

### Assign Tasks

Children's Min - Evac Kid's To Predetermined Location
Student Min - Evac Teens To Predetermined Location
Greeters - Herd People, Clear Bathrooms, Help Disabled
Safety/Security - Confirm Spaces Cleared,
Provide "Security" for Kids Rally Point

Parking Team - Control Parking Lot

Staff - In Charge of Individual Evac Rally Point Locations

In Charge - Meet with Fire/EMS/LEA

Select Two People to Be In Charge