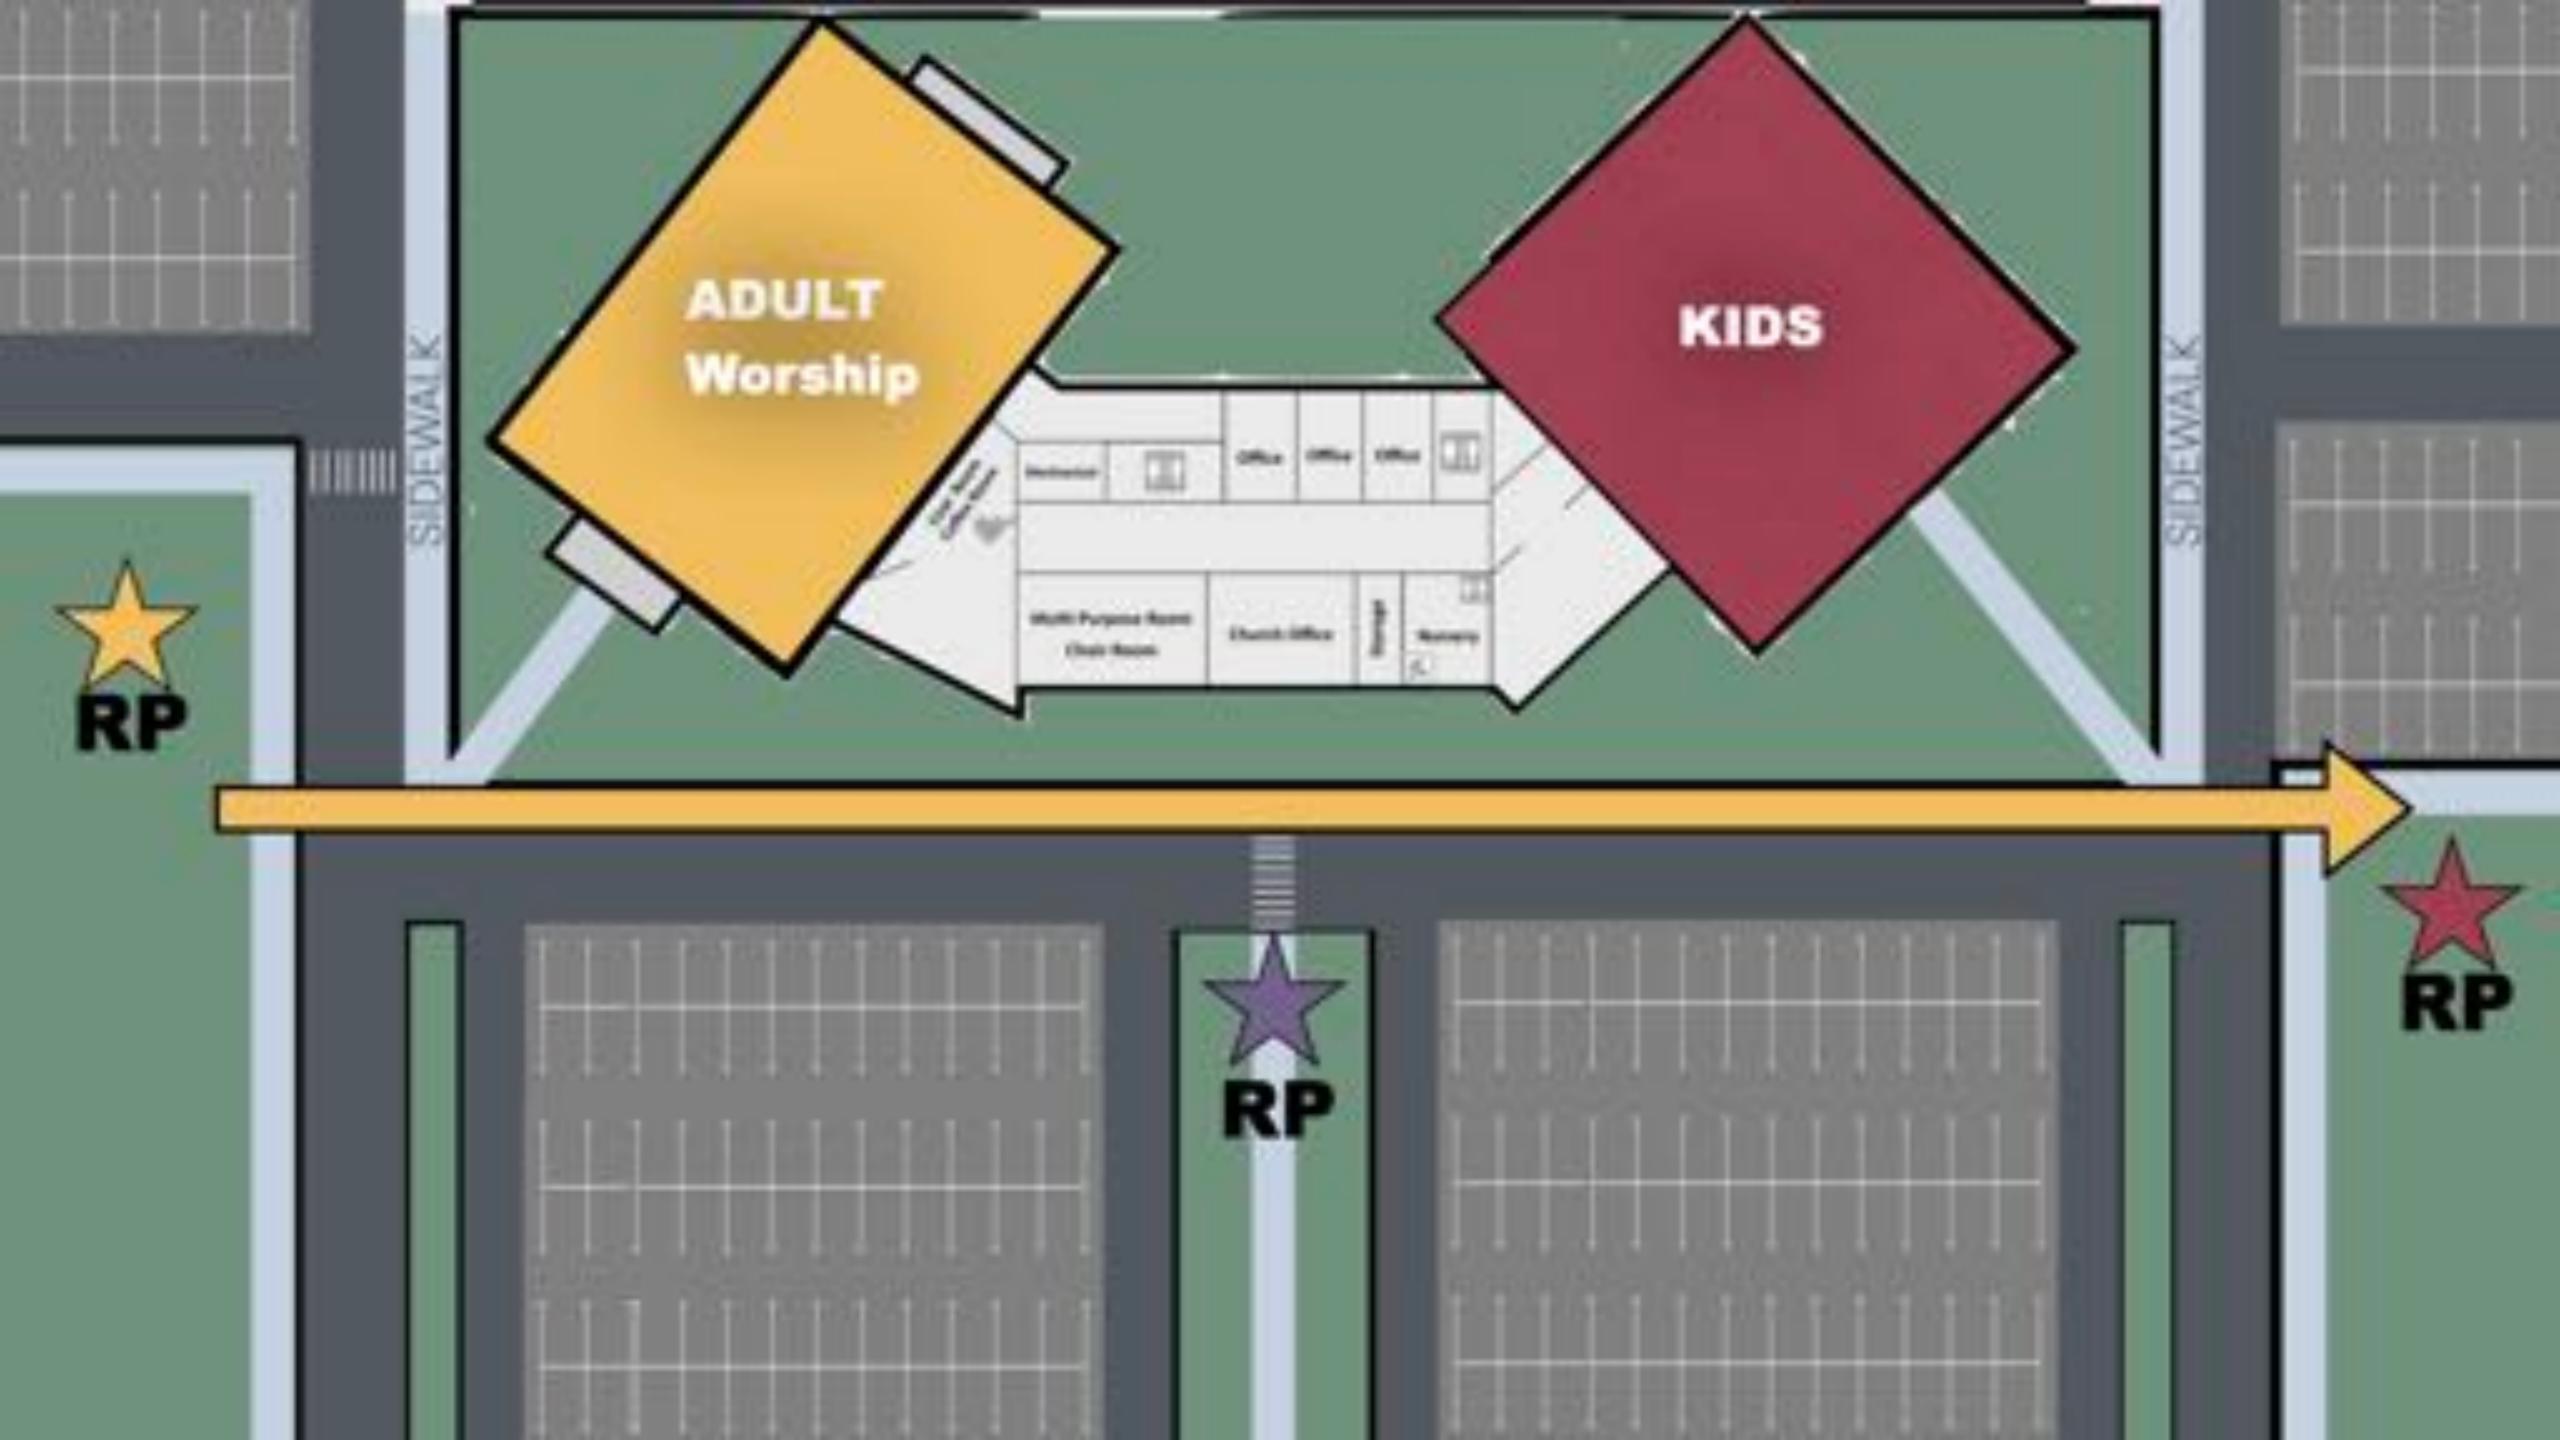

### Determine Where People Will Go

Everyone Should Not End Up In Same Location.

Should Be A Place That is NOT Weather Dependent.

If Possible

Select a Primary and Secondary.

Time To Evacuate

### Assign Tasks

Children's Min - Evac Kid's To Predetermined Location
Student Min - Evac Teens To Predetermined Location
Greeters - Herd People, Clear Bathrooms, Help Disabled
Safety/Security - Confirm Spaces Cleared,
Provide "Security" for Kids Rally Point

Parking Team - Control Parking Lot

Staff - In Charge of Individual Evac Rally Point Locations

In Charge - Meet with Fire/EMS/LEA

Select Two People to Be In Charge