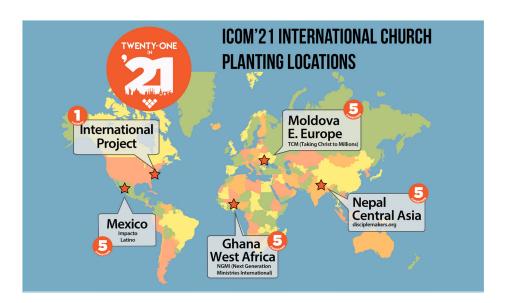

### ICOM 21IN CAMPAIGN SPO

### North Gha

Waypoint's special ICOM 21in'21 campaign allows participating churches to see 21 new churches planted in five locations around the globe as a result of hosting ICOM in Richmond this November.

Next Generation Ministries International (NGMI) was established in 2004. Over time, unreached people groups have become their top priority. For them "Unreached" means less than 2% Christian. NGMI currently financially supports four pastors in two regions. Pastor Albert Jatoe Wanaa leads the church planting efforts in the Upper West region of Ghana.

### N'21 OTLIGHT

nana

Albert eagerly anticipates planting five new churches next year, inspired by Waypoint's special ICOM 21in'21 campaign. He has lay pastors in place and people groups have been targeted. NGMI is thrilled to support such an amazing man with amazing energy for church planting!

Would your church contribute to Waypoint's special 21in'21 campaign?

To make
a pledge navigate to
www.21in21campaign.com
or to get more
information