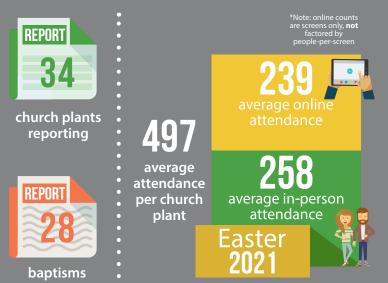

### CHURCH PLANTS USE NEW MEASURES FOR EASTER

Most churches in the Waypoint region were thrilled to worship in-person for Easter this year after being forced into an online-only format in 2020. While the total in-person attendance (8,774) was far below their 2019 numbers (16,241), many ministers happily reported seeing many familiar faces returning for the first time in over a year.

At the same time, the vast majority of churches held some kind of online Easter service that tempered the somewhat disappointing in-person count. Waypoint Church Plants were no exception to these two realities.

Here is what Waypoint Church Plants reported:

2019 Easter attendance compared to 2021

16,241 ... 104% ... 8 att

www.waypointchurchpartners.com

2019

Page 5

"Not many lending institutions will even talk with an organization that is only two years old—at least that's what we were told. But that was not the case with CFR! From the very first contact, CFR embraced our vision, understood our immediate need, and was quick to come alongside of us in this endeavor. Thanks CFR!"