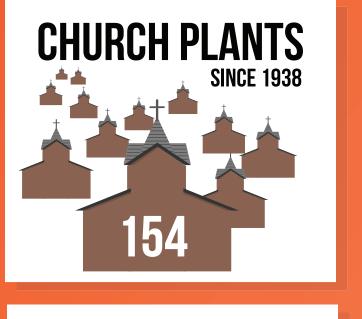

#### A Note From Our Executive Director

**Navigating Ministry** Together,

Tim Cole, Executive Director

154. That's the number discovered by Dave Atzenweiler, minister at Delray Christian Church (WV), a Waypoint partner, who reviewed the minutes from our Board of Director's meetings dating back to 1938. His task was to discover how many churches Waypoint has assisted in starting since our founding.

The 154 total includes all the projects from each of our three pre-Waypoint entities: the Virginia Evangelizing Fellowship, the Piedmont Evangelizing Fellowship, and the South Carolina Evangelistic Association.

The 154 includes our original church plant, Parkview Christian Church, in Staunton, Virginia (1940) up to the Lake Springs Church which launched in Holly Springs, NC last September. Thanks to your continued partnership this number continues to grow each year.