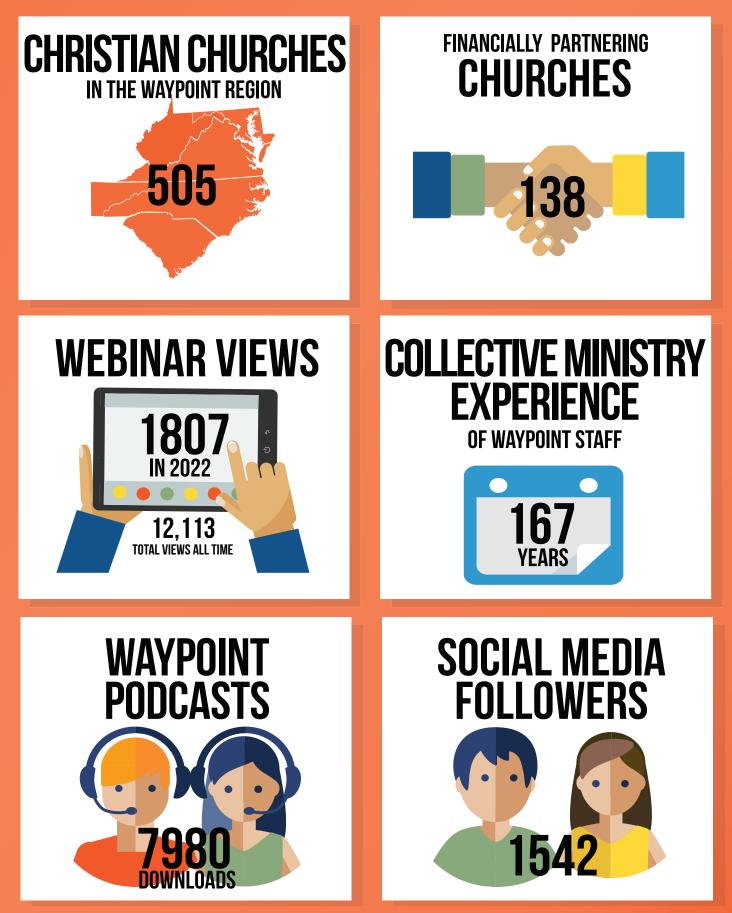

presents nearly 40 people every month whose lives have been transformed by their newfound faith in Christ.

One out of every 16 people attending a Waypoint church plant last year was immersed into Christ. Evangelistically speaking, that's over five times more effective than the typical church in America.

There's no better evangelistic method in America than the ministry of planting new churches!



Look inside to discover more Waypoint: By The Numbers



www.waypointchurchpartners.com

Volume 23, Issue 1

Winter 2023

# Waypoint: By



# **BAPTISMS** AT WAYPOINT CHURCH PLANTS



# ATTENDANCE IN-PERSON

AVERAGE CHURCH IN U.S.

AVERAGE PER WAYPOINT CHURCH PLANT

78

## TOTAL ATTENDANCE OF WAYPOINT CHURCH PLANTS WEEKLY







MISSIONS & OUTREACH GIVING At Church Plants



# **The Numbers**



# ICOM 21IN'21-MULTIPLYING **CHURCHES IN MEXICO**



Expansión Querétaro Church utside of Queretaro, Mexico



When Waypoint hosted the International Conference on Missions (ICOM) in Richmond last November, churches from around the region contributed over \$400,000 toward a campaign to see 21 new churches planted around the globe through five trusted international church planting organizations.

One of those organizations is Impacto Latino, which is planting dynamic new churches in key Mexican cities. The Impacto Latino team serves under the oversight of the New International missionary organization based in Fort Myers, FL.

After receiving funds from the 21in'21 Campaign, Impacto Latino launched the first of their five new churches, Iglesia El Ancla (The Anchor) Church in

Queretaro, Me