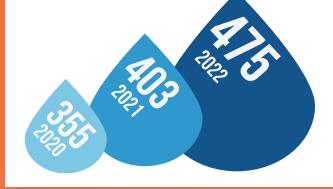

# **463 BAPTISMS!**

Waypoint church plants celebrated another 463 baptisms in 2022, an increase of 15% from the previous year and 30% from 2020. This number represents nearly 40 people every month whose lives have been transformed by their newfound faith in Christ.

One out of every 16 people attending a Waypoint church plant last year was immersed into Christ. Evangelistically speaking, that's over five times more effective than the typical church in America.

There's no better evangelistic method in America than the ministry of planting new churches!