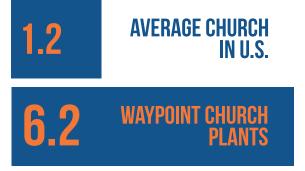

One out of every 16 people attending a Waypoint church plant last year was immersed into Christ. Evangelistically speaking, that's over five times more effective than the typical church in America.

There's no better evangelistic method in America than the ministry of planting new churches!