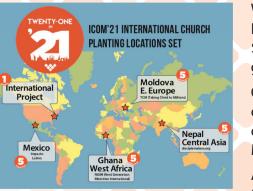

# ICOM 21IN'21-MULTIPLYING **CHURCHES IN MEXICO**

Expansión Querétaro Church utside of Queretaro, Mexico

When Waypoint hosted the International Conference on Missions (ICOM) in Richmond last November, churches from around the region contributed over \$400,000 toward a campaign to see 21 new churches planted around the globe through five trusted international church planting organizations.