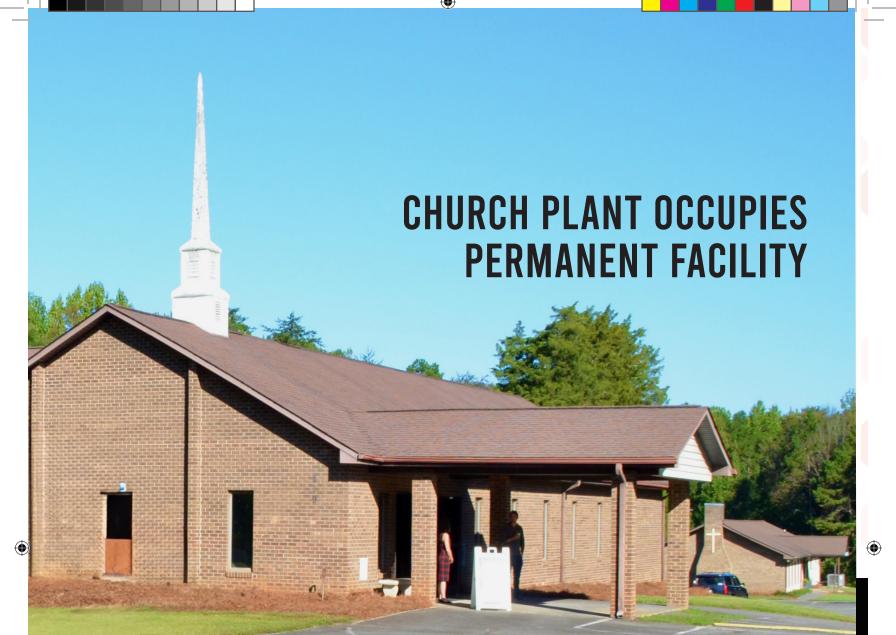

For ten years the church worshipped in a leased commercial space which had previously been an inflatable bounce-house recreational facility. They changed their name to Foothills Christian Church and re-launched as a fully independent church in November 2022.

Their 7000 square foot facility on 5 acres was purchased from a local multi-site church which no longer needed this facility after COVID. They sold the property to Foothills for a significantly discounted price as a gift to another Bible-focused, outreach-oriented congregation. Their generous sale price allowed Foothills the ability to guickly purchase, outfit, and occupy the facility. Foothills hosted their first service in the new building on October 22.

After being led by Marty Anderson and Jerry Jones, both good friends of Waypoint, Foothills' senior minister is now Garrett Huxford. Garrett is also currently serving on the Waypoint Board of Directors. Check out www.foothillschristianchurch.com for more details about Foothills Church.