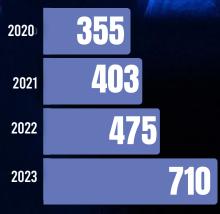

The average weekly attendance of our church plants launched since 1990 grew to 9628, an all-time record! Our church plants collectively grew over 2000 people per week compared to a year ago, up 27%.

More importantly, our church plants celebrated **710** baptisms in 2023, another all-time record. This number eclipsed the previous high-water mark of 615 baptisms set in 2013. This wave of faith decisions was an increase of 235 from last year's amount of 475, up over 49%.

#### WAYPOINT CHURCH PLANTS

**Total Baptisms** 

★ Prior record was 615 in 2013

**Winter 2024** 

www.waypointchurchpartners.com

Volume 24, Issue 1