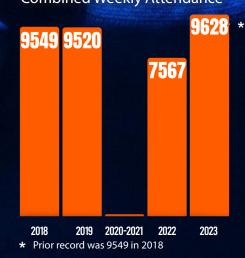

## RECORD-SETTING YEAR FOR WAYPOINT CHURCH PLANTS

With the COVID pandemic in the rearview mirror, Waypoint church plants forged ahead with significant strides made in both combined weekly attendance and total baptisms.

The average weekly attendance of our church plants launched since 1990 grew to 9628, an all-time record! Our church plants collectively grew over 2000 people per week compared to a year ago, up 27%.

More importantly, our church plants celebrated **710** baptisms in 2023, another all-time record. This number eclipsed the previous high-water mark of 615 baptisms set in 2013. This wave of faith decisions was an increase of 235 from last year's amount of 475, up over 49%.

### WAYPOINT CHURCH PLANTS Combined Weekly Attendance