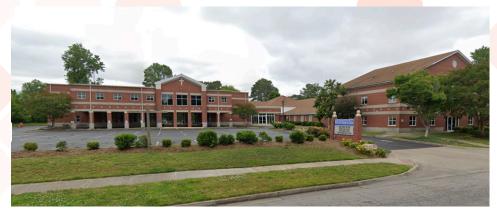

# Cost Per Baptism for Waypoint Church Plants

vs. \$81,000+ at the average evangelical church in America

Page 2

1.844.840.1600

www.waypointchurchpartners.com

Page 3

Waypoint church plant Footnills Christian Church originally account of the Christian Church with Jefferson Christian Church, which served as the mothering church. Waypoint church plant Foothills Christian Church originally launched in 2013 as Westside Christian Church near Winston-Salem, NC in partnership

For ten years the church worshipped in a leased commercial space which had previously been an inflatable bounce-house recreational facility. They changed their name to Foothills Christian Church and re-launched as a fully independent church in November 2022.

Their 7000 square foot facility on 5 acres was purchased from a local multi-site church which no longer needed this facility after COVID. They sold the property to Foothills for a significantly discounted price as a gift to another Bible-focused, outreach-oriented congregation. Their generous sale price allowed Foothills the ability to guickly purchase, outfit, and occupy the facility. Foothills hosted their first service in the new building on October 22.

After being led by Marty Anderson and Jerry Jones, both good friends of Waypoint, Foothills' senior minister is now Garrett Huxford. Garrett is also currently serving on the Waypoint Board of Directors. Check out www.foothillschristianchurch.com for more details about Foothills Church.