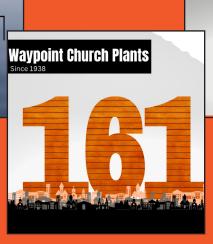

## RECORD-SETTING YEAR FOR WAYPOINT CHURCH PLANTS

With the COVID pandemic in the rearview mirror, Waypoint church plants forged ahead with significant strides made in both combined weekly attendance and total baptisms.

The average weekly attendance of our church plants launched since 1990 grew to 9628, an all-time record! Our church plants collectively grew over 2000 people per week compared to a year ago, up 27%.

More importantly, our church plants celebrated **710** baptisms in 2023, another all-time record. This number eclipsed the previous high-water mark of 615 baptisms set in 2013. This wave of faith decisions was an increase of 235 from last year's amount of 475, up over 49%.