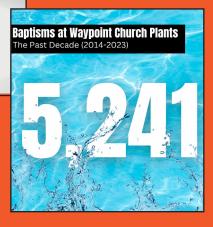

## RECORD-SETTING YEAR FOR WAYPOINT CHURCH PLANTS

With the COVID pandemic in the rearview mirror, Waypoint church plants forged ahead with significant strides made in both combined weekly attendance and total baptisms.

The average weekly attendance of our church plants launched since 1990 grew to 9628, an all-time record! Our church plants collectively grew over 2000 people per week compared to a year ago, up 27%.

More importantly, our church plants celebrated **710** baptisms in 2023, another all-time record. This number eclipsed the previous high-water mark of 615 baptisms set in 2013. This wave of faith decisions was an increase of 235 from last year's amount of 475, up over 49%.