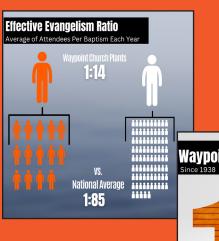

The churches you help Waypoint plant are leading the way evangelistically with 710 baptisms not only in their impressive "Effective Evangelism Ratio" (14:1 in 2023) but with the relative low cost to realize this exciting harvest for the Kingdom. There's no better way to invest your evangelism dollars in America than through the ministry of starting new churches!