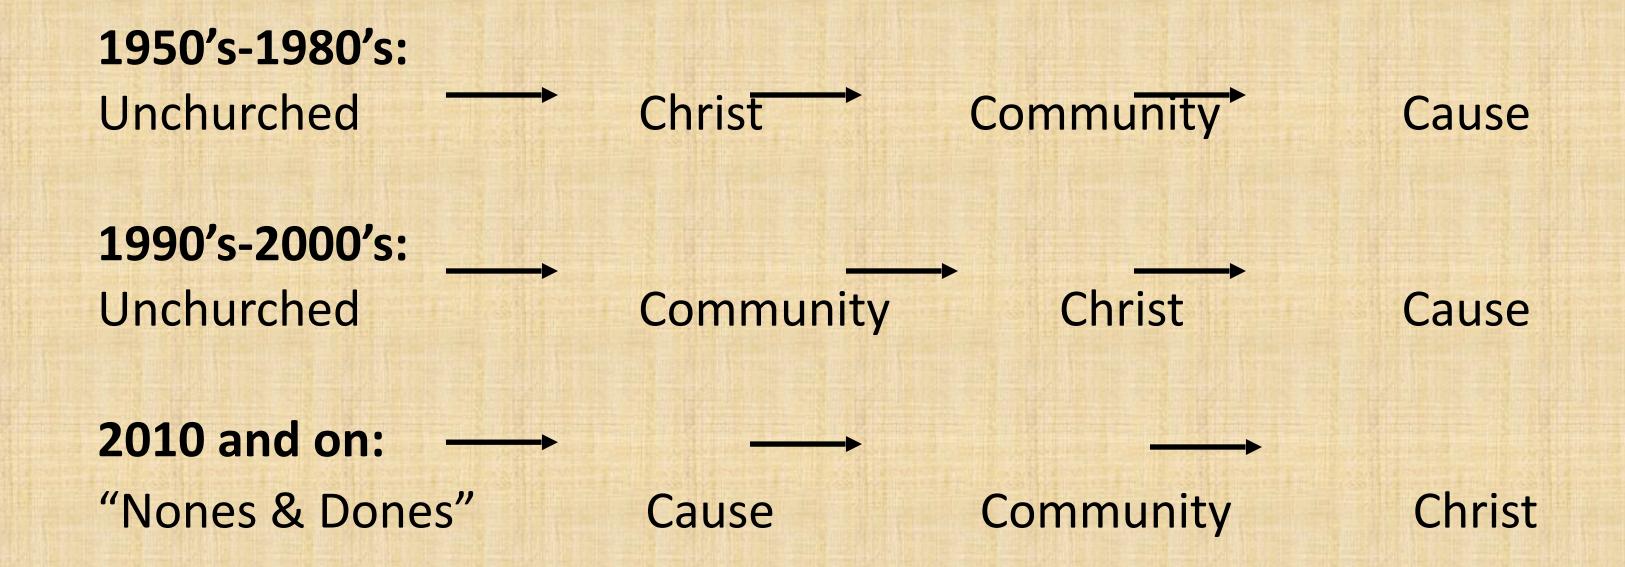

"When I can <u>see</u> what you're doing locally,

I'll be inspired by what you're doing globally."

1950's-1980's:
Unchurched Christ Community Cause

1950's-1980's:
Unchurched Christ Community Cause

1990's-2000's:
Unchurched Community Christ Cause