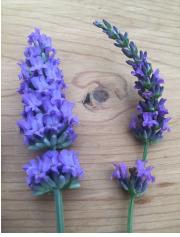

## Lavandula x intermedia Sensational! NEW for 2021 Spring

- Lavender Sensational! is the next generation of Lavender Phenomenal with incredibly large and thick flowers and sturdy stems
- Broad SILVER foliage is thick, tough, and cupped
- Dense habit with incredible branching stems
- Extremely good heat and humidity tolerance along with cold tolerance
- Sweet lavender floral aroma with low camphor