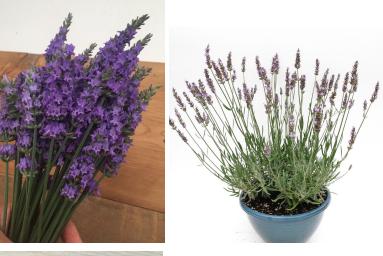

## **Fuller Flowers Meet Unmatched Fragrance**

**Why Sensational™ Lavender Plants?** Full, thick flowers meet bright silver foliage, merging to create unbelievable contrast like you've never seen...and setting the Sensational<sup>™</sup> Lavender Plant apart.

**It grows in a compact, dense habit with excellent branching.** So, from containers on your porch or patio to decor indoors, the Lavender's purple blooms and ideal size make it perfect for placing nearly anywhere.

**Guests and neighbors will be delighted by the sweet, floral lavender scent**. And through it all, the Sensational<sup>™</sup> Lavender Plant stands up to heat, humidity, drought and cold.