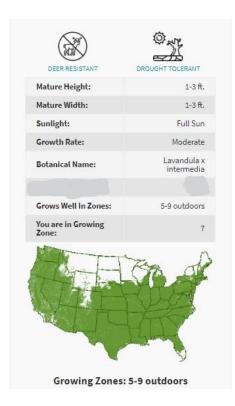

## Lavandula x intermedia Sensational! NEW for 2021 Spring

- Lavender Sensational! is the next generation of Lavender Phenomenal with incredibly large and thick flowers and sturdy stems
- Broad SILVER foliage is thick, tough, and cupped
- Dense habit with incredible branching stems
- Extremely good heat and humidity tolerance along with cold tolerance
- Sweet lavender floral aroma with low camphor