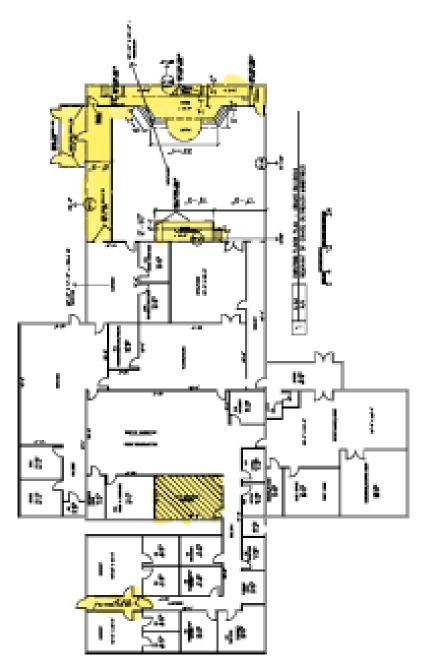

(Click To Open) Architectural Floor Plan

#### Children's and Computer Room Wall Framing & Improvements

- Wall framing to create computer room & corridor
- Sound insulation & drywall
- (4) interior doors, frames & hardware
- Modifications to ceiling grid & lighting
- Painting
- Concrete stoop at exterior door

#### Sanctuary Renovations and Narthex Addition

- Concrete footings & foundation slab for Narthex addition
- Wall framing for Narthex addition, Sanctuary corridor, and platforms
- Drywall on new walls and over plywood exterior walls in Sanctuary
- Painting of drywall walls, doors, & frames
- Polished concrete floors in Sanctuary & Narthex
- Carpet flooring on raised platforms
- Minor hvac duct modifications
- New lighting in Sanctuary
- ACT ceilings in Narthex & Corridor
- Alum storefront entry doors at Narthex
- Exterior metal siding