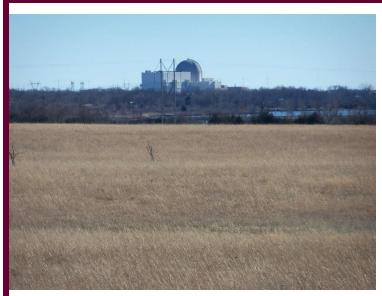

Property Description: A diversified half section consisting of 25 acres of upland terraced farm ground, 9 acres of CRP and the balance in pasture, meadow, waterways and road. The property adjoins the Wolf Creek Nuclear Power Plant property which due to its restricted access holds an abundance of wildlife; good hunting possibilities. The final \$550 annual payment on the CRP contract occurs this year; the CRP acres may be eligible for renewal or conversion to pasture or return to cultivation. The pasture has a good stand of native grasses which have been well managed; mostly open with a wooded draw; several ponds and average fence. The property has good access with paved 17th Road along the south and gravel road frontage along the west and north sides. A double pole power line crosses the extreme southeast corner of the property. There are remnants of an old school house on the south 80.

## Seller: Clara R. Williams Trust

Agent Note's: This is a productive diversified land use agricultural property which has been well managed and adjoins the Wolf Creek Nuclear Power Plant property. Good access with paved road frontage along the south and gravel road frontage along the west and north. Good hunting possibilities with the substantial wildlife populations on the Wolf Creek property.