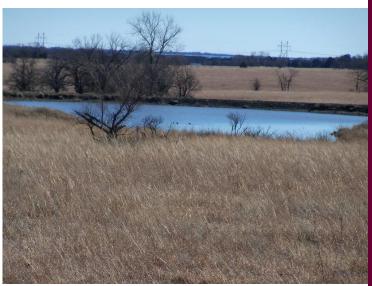

Property Description: A diversified half section consisting of 25 acres of upland terraced farm ground, 9 acres of CRP and the balance in pasture, meadow, waterways and road. The property adjoins the Wolf Creek Nuclear Power Plant property which due to its restricted access holds an abundance of wildlife; good hunting possibilities. The final \$550 annual payment on the CRP contract occurs this year; the CRP acres may be eligible for renewal or conversion to pasture or return to cultivation. The pasture has a good stand of native grasses which have been well managed; mostly open with a wooded draw; several ponds and average fence. The property has good access with paved 17th Road along the south and gravel road frontage along the west and north sides. A double pole power line crosses the extreme southeast corner of the property. There are remnants of an old school house on the south 80.

## Seller: Clara R. Williams Trust

Agent Note's: This is a productive diversified land use agricultural property which has been well managed and adjoins the Wolf Creek Nuclear Power Plant property. Good access with paved road frontage along the south and gravel road frontage along the west and north. Good hunting possibilities with the substantial wildlife populations on the Wolf Creek property.