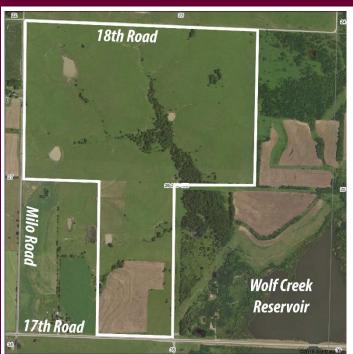

## 320 acre Coffey County diversified farm property

<u>Property location:</u> From the intersection of 17<sup>th</sup> Road and Highway 75, proceed east for one mile to the southeast corner of the property.

Property Description: A diversified half section consisting of 25 acres of upland terraced farm ground, 9 acres of CRP and the balance in pasture, meadow, waterways and road. The property adjoins the Wolf Creek Nuclear Power Plant property which due to its restricted access holds an abundance of wildlife; good hunting possibilities. The final \$550 annual payment on the CRP contract occurs this year; the CRP acres may be eligible for renewal or conversion to pasture or return to cultivation. The pasture has a good stand of native grasses which have been well managed; mostly open with a wooded draw; several ponds and average fence. The property has good access with paved 17th Road along the south and gravel road frontage along the west and north sides. A double pole power line crosses the extreme southeast corner of the property. There are remnants of an old school house on the south 80.

<u>Legal Description:</u> The NW/4 and the W/2 NE/4 and the E/2 SW/4 of Section 26-20-15, Coffey County, Kansas. <u>2019 Real Estate Taxes:</u> \$779.92