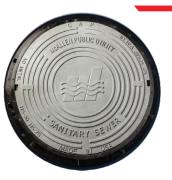

# COMPOSITE FRAMES & COVERS

- CAP composite frames and covers load rated to AASHTO M306 HS25 in all climate conditions
- Corrosion resistant, light weight, radio signal permeable, electrically insulated, zero scrap value, watertight
- CAP Alert system includes integral level sensor and cellular transmitter providing real-time sanitary system data via secure web platform