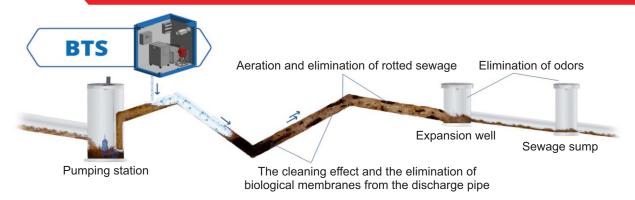

### BTS - SANITARY SYSTEM DEFENDER

Self-contained, remotely monitored air injection system that integrates with sanitary lift station pumps to oxygenate & scour the force main and eliminate anaerobic sulfate-reducing bacteria (SRB).

- Proprietary algorithm optimises lift station pump performance
- Simple, maintenance friendly, efficient & effective equipment
- Eliminates odor, H2S gas, and corrosion
- Eliminates chemical dependency & reduces lift station energy consumption
- Pre-treats wastewater (BOD & COD reduction)