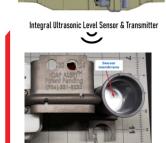

#### CAP ALERT

# COMPOSITE FRAMES & COVERS

- CAP composite frames and covers load rated to AASHTO M306 HS25 in all climate conditions
- Corrosion resistant, light weight, radio signal permeable, electrically insulated, zero scrap value, watertight
- CAP Alert system includes integral level sensor and cellular transmitter providing real-time sanitary system data via secure web platform