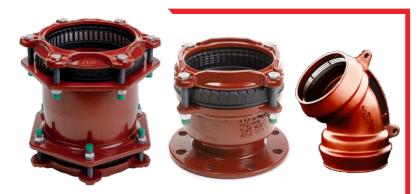

### RESTRAINT CONNECTIONS

- Multi/Joint wide-ranged restraint couplings, flange adapters & caps
- 50mm to 900mm connects C900, C909, DI, CI, CS, SS, AC, & HDPE
- 16 Degrees of deflection, NSF approved
- LOKX self-restraint push-on fittings for PVC C900/C909