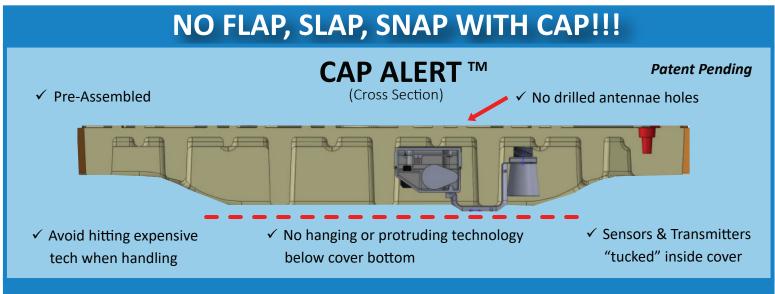

## CAP ALERT™

Powered by Reign RMC

- Senses, records, and transmits water levels
- Rate-Change Alarms, Flood Alerts (text, email, voice calls)
- Historical Data and Predictive Analytics to prioritize maintenance
- Troubleshooting Technology protected within the cover geometry

## **PROTECT YOUR TECH!**

## BENEFITS OF MOUNTING WITHIN THE COVER

- NO antenna hole
- NO antenna shield on top surface
- NO obstruction for operators to access
- Very affordable compared to similar options.
- Traffic-rated, Corrosion resistant, Watertight