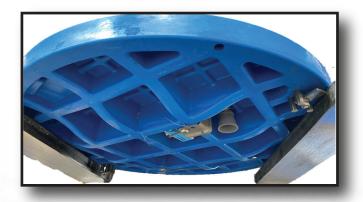

## CAP ALERT™

Powered by Reign RMC

- Senses, records, and transmits water levels
- Rate-Change Alarms, Flood Alerts (text, email, voice calls)
- Historical Data and Predictive Analytics to prioritize maintenance
- Troubleshooting Technology protected within the cover geometry

## **PROTECT YOUR TECH!**

## BENEFITS OF MOUNTING WITHIN THE COVER

- NO antenna hole
- NO antenna shield on top surface
- NO obstruction for operators to access
- Very affordable compared to similar options.
- Traffic-rated, Corrosion resistant, Watertight