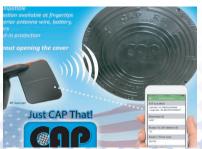

### **ODOR? VENTS? LOCKS? SMART SYSTEMS?** LOCATING?

Signals pass through. No wire holes needed. No top surface antenna. Skip drilling. "Protect your tech."

CAPs hold in odor, but we also have vented options. Locks are Xylan coated, 316 SS with bolt head options.

Encapsulated detectable technology...not attached metal. Unique to CAP.