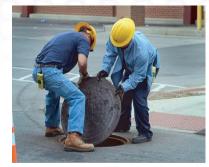

### SAFETY?

Less than half iron weight Safer for back, fingers, toes. But the heftiest composite