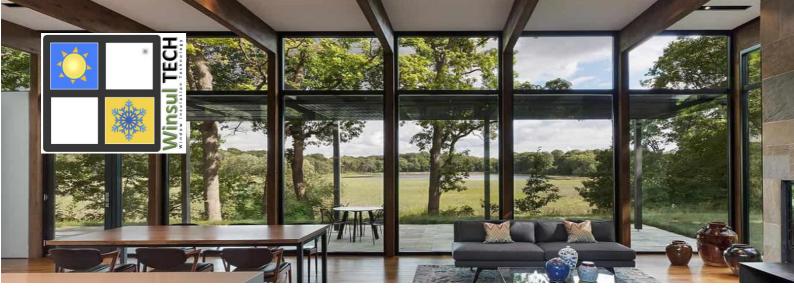

## CLIMATE CONTROL

Virtually invisible insulation. Enhance comfort and efficiency year-round with 3M<sup>™</sup> Thinsulate<sup>™</sup> Window Film Climate Control.

- Helps provide increased insulation performance much like upgrading single pane to double pane and double pain to triple pane windows
- Helps improve comfort during cold winter months
- Heat rejection helps provide comfort and energy savings in the summer months
- High visible light transmission film
- Helps extend the life of furnishings by significantly reducing harmful UV rays, the largest cause of fading
- Comprehensive warranty from 3M

Application of this film is less expensive than actually replacing all the glass, and the results rival or match the performance, and appearance, of new glass. Easier and more affordable than replacing your windows, 3M<sup>™</sup> Thinsulate<sup>™</sup> Window Films is an efficient, cost effective way to meet your window insulation needs.