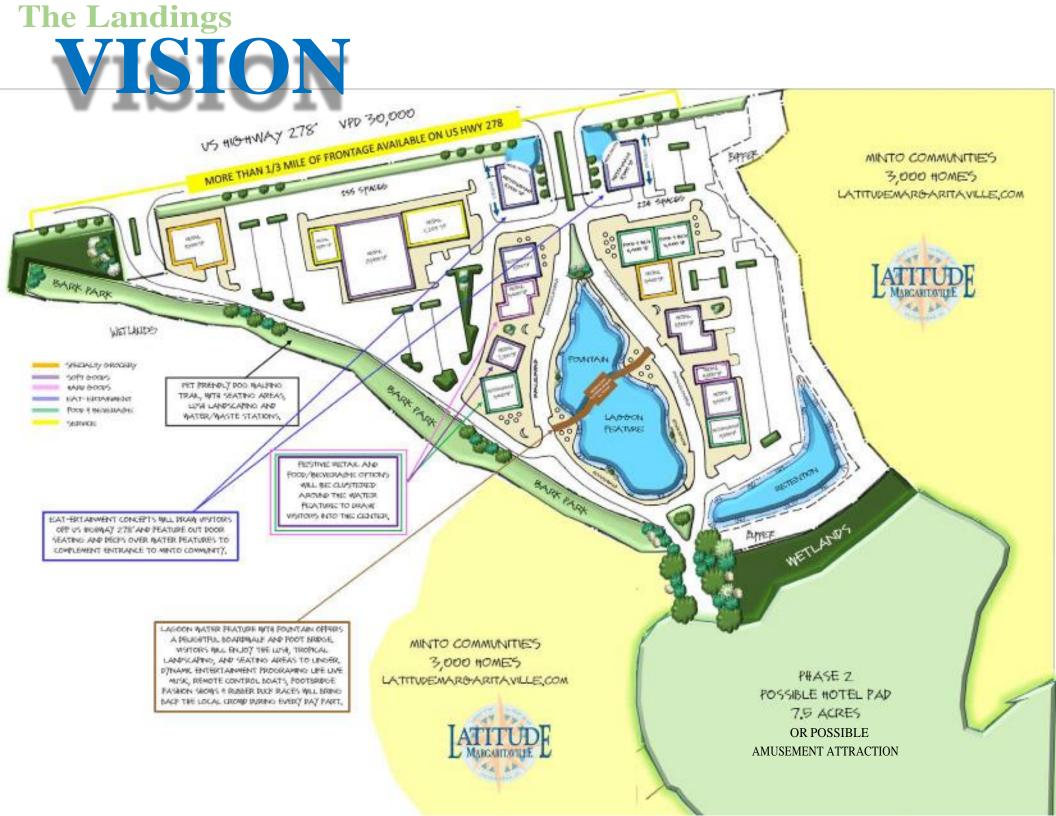

The Landings is an open air retail center contiguous to the island inspired 3,000unit residential community called Latitude Margaritaville®. Planned on 72 acres, the project is a mix of conventional and festive retail and features tropical architecture and a chillaxed lifestyle evident throughout the streetscapes, water features and green spaces. The center will offer a sense of place with a pedestrian friendly boardwalk, a themed restaurant "eat-ertainment" cluster, kiosks, services, festive boutiques, specialty retail and quaint sidewalk cafes designed to attract both day/night foot traffic.

### Sound like paradise? Wait, there's more!

- Adjacent to Minto Communities, Latitude Margaritaville®
  3,000 new homes
- Mixed use development sits on 72 acres
- Phase I Estimated 150,000 SF

I RIVER

UTHERN STYLE KITCHEN

THE FUN FORUM

OYSTER BAR & BREV

ICE CREAM EMPO

MEXICAN CA

GARDEN GROCER MARI

- Phase 2 Multiple hotel opportunities
- About 2 miles from Interstate 95 & US Highway 278 intersection
- A Margaritaville concept restaurant
- Located on US Highway 278 the only thoroughfare between Savannah and Hilton Head
- · Outparcel opportunities
- Nearly 1/3 mile of high visibility frontage on US Highway 278
- Festive and traditional retail to create a "destination" targeting locals and visitors
- · Marketing support to encourage foot traffic

# Far from ordinary, but in the center of **EVERYTHIN**

A city within a city.

The Landings will stretch across 72 acres of Jasper County featuring retail, entertainment, dining, residential, office and attractions. Developed by **Sutton Properties, Inc**., our vision is to create the most unique retail and entertainment destination in South Carolina.

We are building a lifestyle center, that is second to none, where every tenant is an attraction; featuring pocket parks, tropical water features with a foot bridge that can double as a cat-walk for seasonal fashion shows. People will come to escape and be entertained. Whether it's the island inspired architectural design or the dynamic event programming, The Landings is sure to be a safe, fun, immersive environment for all.