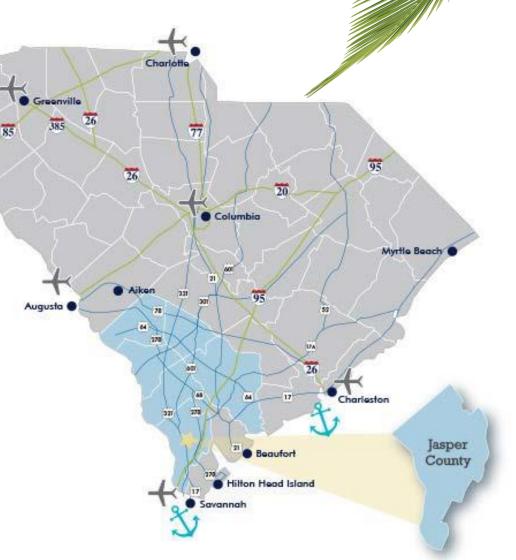

### HILTON HEAD, SC

Conveniently located near many of South Carolina and Georgia's most beautiful beaches, the Hilton Head area continues to attract thousands of retiring Baby Boomers and "near Boomers" looking for a second home. Accordingly, the Hilton Head MSA grew by nearly 24,000 residents between 2010 and 2016, while Hardeeville experienced an impressive 87% population increase since 2010, due in part from its easy regional connectivity off of Interstate 95 (the East Coast's north-south backbone) and proximity to the Savannah/Hilton Head International Airport (20 minutes). Del Webb's Sun City Center started the boom with 6,000 fully occupied homes in adjacent Bluffton, Hardeeville is expected to continue the robust growth trend, with Minto Communities kicking off the first of 3,000 homes in Summer 2017 within the themed Latitude Margaritaville Hilton Head that will feature a 290,000 SF Margaritaville retail destination across Highway 278 from Hilton Head Lakes North, the East Argent Community that will feature 9,5000 residential units, all within a 5 mile radius. Additionally, the Property is well-served by the Coastal Carolina Hospital only