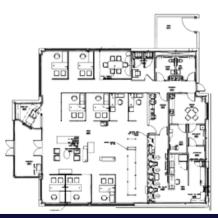

wntown.

### **KEY TENANTS**

- ¹ verizon√
- <sup>2.</sup> JCPenney
- 3. T. Mobile
- 4. FIREHOUSE



### SITE ADVANTAGES:

- · High traffic
- · Ample parking
- Exterior windows
- Lots of natural light
- Near signalized corner
- Great street visibility
- Stand-alone building
- Convenient to major freeways
- Frontage on major thoroughfare
- Good site configuration





## **RETAIL SPACE**



SUBLEASE 3001 INTERSTATE 45 N CONROE, TX, 77034



### **DEMOGRAPHIC SUMMARY:**

| Variables             | 1 Mile    | 3 Mile    | 35 Mile   |  |
|-----------------------|-----------|-----------|-----------|--|
| 2022 Total Population | 1,939     | 40,792    | 83,354    |  |
| Avg HH                | 2.89      | 2.52      | 2.70      |  |
| Ava Income            | \$ 76,279 | \$ 67,256 | \$ 65,758 |  |



### **PROPERTY SURVEY:**