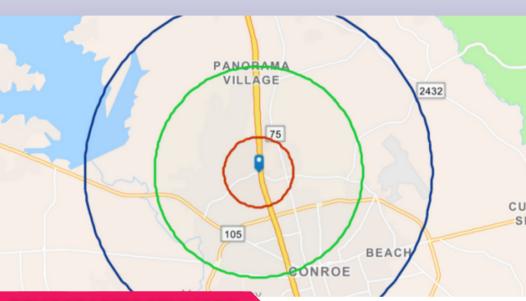

### **DEMOGRAPHIC SUMMARY:**

| Variables             | 1 Mile    | 3 Mile    | 35 Mile   |  |
|-----------------------|-----------|-----------|-----------|--|
| 2022 Total Population | 1,939     | 40,792    | 83,354    |  |
| Avg HH                | 2.89      | 2.52      | 2.70      |  |
| Ava Income            | \$ 76,279 | \$ 67,256 | \$ 65,758 |  |