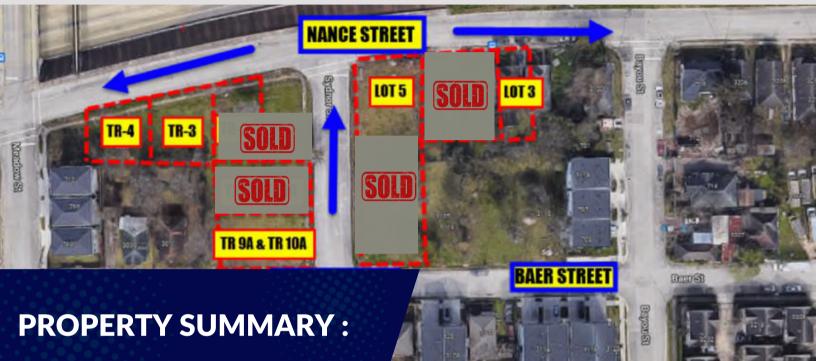

#### + 0.949 ACRES OF VACANT LAND AVAILABLE

12 Vacant Lots (Nance St, Sydnor St, Baer St) All lots are basically rectangular in shape level topography and at street grade

3102 Nance Street , Houston , TX

### 12 Vacant Lots (Nance St, Sydnor St, Baer St) All lots are basically rectangular in shape level topography and at street grade

Very convenient to Interstate Highway10, Buffalo Bayou/Navigation Highway 90 and US Highway 59. Commonly known as the EADO area Eado is a vibrant neighborhood rich with history, interesting sites, thriving businesses and entertainment and is remarkably situated near Houston's largest employment centers: Downtown, Texas Medical Center, and Houston Ship Channel. Unmatched views of the growth area and of downtown skyline. Convenient to Discovery Green Park, Minute Maid Park (Astros), George R. Brown Convention Center, the Toyota Center(Rockets), and the BBVACompass Stadium (Dynamo). Developers have purchased Lots (vacant and improved) for new Townhouse Development. All utilities available for future development. Surrounded by residential houses, vacant lots and new residential townhouses.