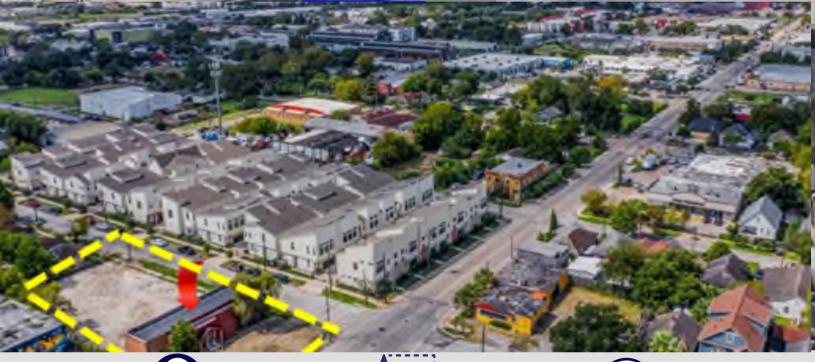

#### + 0.949 ACRES OF VACANT LAND AVAILABLE

12 Vacant Lots (Nance St, Sydnor St, Baer St) All lots are basically rectangular in shape level topography and at street grade

3102 Nance Street , Houston , TX

### 12 Vacant Lots (Nance St, Sydnor St, Baer St) All lots are basically rectangular in shape level topography and at street grade

Very convenient to Interstate Highway10, Buffalo Bayou/Navigation Highway 90 and US Highway 59. Commonly known as the EADO area Eado is a vibrant neighborhood rich with history, interesting sites, thriving businesses and entertainment and is remarkably situated near Houston's largest employment centers: Downtown, Texas Medical Center, and Houston Ship Channel. Unmatched views of the growth area and of downtown skyline. Convenient to Discovery Green Park, Minute Maid Park (Astros), George R. Brown Convention Center, the Toyota Center(Rockets), and the BBVACompass Stadium (Dynamo). Developers have purchased Lots (vacant and improved) for new Townhouse Development. All utilities available for future development. Surrounded by residential houses, vacant lots and new residential townhouses.