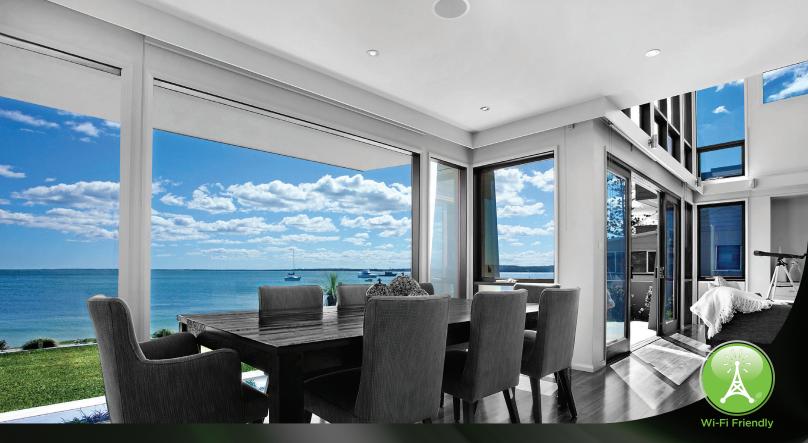

Technology driven formula for supreme vision.

Empowered by a revolutionary manufacturing process, NatureVue window film utilizes advanced ceramic coatings to selectively filter solar energy while providing high definition optics that enhance your natural views.

Ceramic coating technology is well known for its superior performance and durability when exposed to the sun's extreme energy. It provides excellent heat rejection and UV ray protection, without the harsh mirror-look normally associated with conventional metallised window films. Additionally, advanced ceramics are signal friendly and will not interfere with your Wi-Fi or mobile phone reception.

A popular choice for home and building owners that desire a subtle window treatment, NatureVue features a soft, neutral tone that does not alter the visual appearance of glass. It also helps preserve room ambience and filters the sun's annoying glare without sacrificing your natural day light.

## Nature Vue Features

- Pleasing neutral appearance inside & out
- Daytime privacy with darker shades
- Total two-way vision with lighter HD55 shade
- Advanced 'high definition' ceramic construction
- Corrosion resistant and suitable for coastal areas
- Non-conductive WiFi, Mobile & Signal friendly
- Excellent solar heat rejection, up to 70%