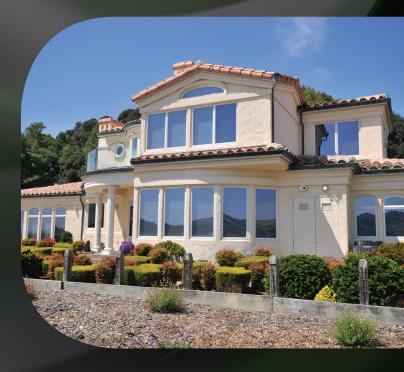

A popular choice for home and building owners that desire a subtle window treatment, NatureVue features a soft, neutral tone that does not alter the visual appearance of glass. It also helps preserve room ambience and filters the sun's annoying glare without sacrificing your natural day light.

NatureVue is available in a range of neutral colour densities that provide varying levels of performance and solution options. It is non-fading, non-corrosive in coastal areas and will provide excellent performance for many years of protection.