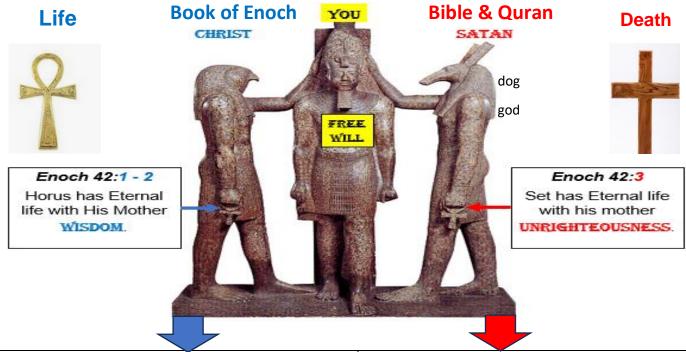

2. AMEN (Gadreel or Azazel) is a fallen angel the 1<sup>st</sup> to be trapped in the Earth, he caused "EVE" to sin.

Refer to Enoch 69:2 & 6 and Enoch 8:1

3. Jesus - English or Yashua - Hebrew, comes from Abantu languages, since the fake Hebrew language was forged from Abantu languages by adding "h" and playing around with vowels in the Abantu words. The Hebrew language comes mainly from IsiZulu, Kikongo, and Lingala.

Thus, it has been reasoned that the origin of the name "Jesus" is **Yasusa**, which means "**remove the Creator**", because "susa" in isiZulu means remove. The name Suruel (Uriel) has been reasoned that it was Zuluya, which means the Creator is **Zulu** who is **Ntu/Wisdom/Ma**. The symbol of Christianity is a **cross**, which when compared with the **Ankh**, the **Mother** has been removed and replaced with a man. This is the **major spell** majority of Abantu are under, trapping them in Satanic religions because they lack **Wisdom**, the **Great Mother**.