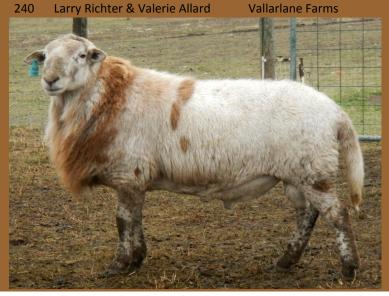

Reg# S-[CAN]24904-A Sire JJCM 705X Dam DSKF 40X This is a thick ram with striking colour. He is a proven ram that throws his colour & thickness, see VLF 26C & VLF 32C who are also in the show & sale. Vallarlane Farms is a new breeder which began 4 years ago. We are using Mish Katahdins & Schryvers

Katahdins as our foundation stock, both well known breeders that have attended the CWA for many years.

VLF 22B VLF 22B 05/04/2014 Reg# S-[CAN]25110-A Sire JJCM 705X Dam DSKF 3X This is a nice long ram that has not finished growing yet. He is showing the thickness of both his parents with a nice loin. He is a twin from a dam that consistently throws multiple lambs. Vallarlane Farms is a new breeder which began 4 years ago. We are using Mish Katahdins & Schryvers Katahdins as our foundation stock,