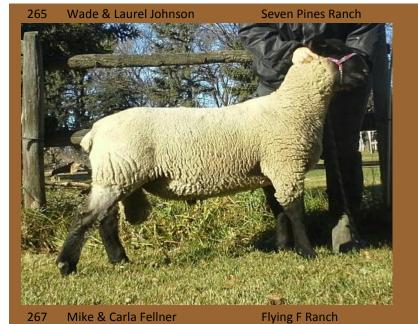

Seven Pines Ranch

The Govan Ranch The Govan Ranch

| Market Lamb #1 | Commercial | 01/04/2015 |
|----------------|------------|------------|
| Market Lamb #2 | Commercial | 01/04/2015 |
| Market         |            | 09/02/2015 |
| Market 2       |            | 10/02/2015 |
| Market Lamb    |            | 20/04/2015 |
| Wiens C 99C    |            | 02/05/2015 |

Purebred Hampshire CWW 99C, born May 23 as a single. Sire: WIENS C 9X, Dam:

WIENS C 18T