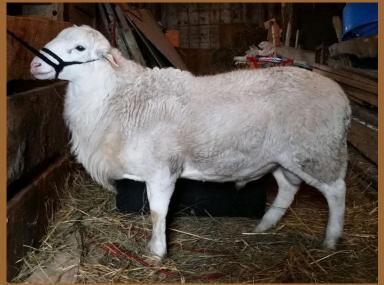

### **Age of Animals**

Nov.28 2014 - Feb.28, 2015 Nov.28 2014 - Feb.28, 2015 **Commercial Canadian Arcott** 

2015 or later

**Cross Creek Farms** 

Pen of 3 purebred North Country Cheviot Ewe Lambs. Currently unregistered, but can be registered at buyers expense. Born March & April 2015.