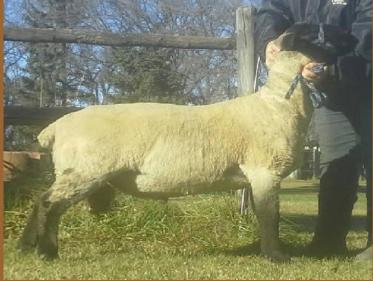

| WARD 87A<br>Reg# 692417  | 06/02/2013    |
| 261   | Patty Smith           | Rocking S Ranch   | ROCKING S JACKSON 9B                                                          | RS 9B<br>Reg# 704525     | 30/06/2014    |
| 262   | Patty Smith           | Rocking S Ranch   | ROCKING S JACK 8B                                                             | RS 8B<br>Reg# 704524     | 30/06/2014    |
| 263   | Wade & Laurel Johnson | Seven Pines Ranch | 7P BRANDON 10C Twin off a first time lamber.                                  | 318833962<br>Reg# 708691 |               |
|       |                       |                   | Sired by BC ram from<br>Margaret Samson that is<br>proving to be a great herd |                          |               |



264 Kim & Diane MacDougall Kimdain Sheep KIMDAIN 221 318826221 24/02/2015 Applied



7P GILLAM 17C 318833567
Twin off one of our best ewes. Reg# 708678
Sired by BC ram from
Margaret Samson that is
proving to be a great herd
sire. Lots of bone, muscle &

capacity.

FLYING F CHICO 02/05/2015

Applied

13/02/2015

## **Texel - Purebred Rams**

| Lot # | Producer     | Farm           | Animal Name         |                       |            |
|-------|--------------|----------------|---------------------|-----------------------|------------|
| 270   | Royce Lodoen | Double L Farms | DOUBLE L BAXTER 2B  | DLF 2B<br>Reg# 714325 | 21/02/2014 |
| 271   | Royce Lodoen | Double L Farms | DOUBLE L CASSIUS 6C | DLF 6C<br>Reg# 714330 | 10/04/2015 |

# **Exhibitors**

| Exhibitor