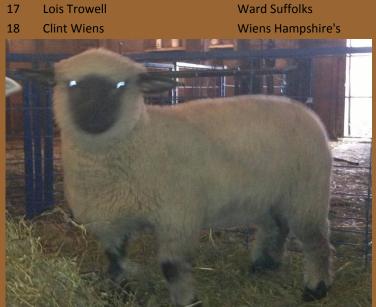

## **Canadian Arcott - Purebred Rams**

Lot # Producer
200 Lois Trowell

Ward Suffolks

**Animal Name**ZUBOT FARMS 87A

Animal ID Date of Birth
ZFL 87A 09/03/2013
Reg# 697408

201 Rolly Bateman Braebank Stock Farm