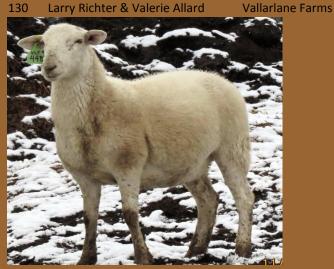

## **Katahdin - Purebred Rams**

Lot# **Producer Farm** 

**Animal Name Animal ID** Date of Birth

**VLF 14A** 

**KAB 95C** 

Reg# 713996

09/04/2015

29/04/2013

Reg# S-[CAN]24904-A Sire JJCM 705X Dam DSKF 40X This is a thick ram with striking colour. He is a proven ram that throws his colour & thickness, see VLF 26C & VLF 32C who are also in the show & sale. Vallarlane Farms is a new breeder which began 4 years ago. We are using Mish Katahdins & Schryvers

Katahdins as our foundation stock, both well known breeders that have attended the CWA for many years.

VLF 22B VLF 22B 05/04/2014 Reg# S-[CAN]25110-A Sire JJCM 705X Dam DSKF 3X This is a nice long ram that has not finished growing yet. He is showing the thickness of both his parents with a nice loin. He is a twin from a dam that consistently throws multiple lambs. Vallarlane Farms is a new breeder which began 4 years ago. We are using Mish Katahdins & Schryvers Katahdins as our foundation stock,