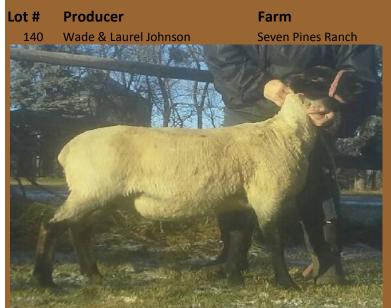

## **Single Commercial Ewes**

14

15

16

Wade & Laurel Johnson

Matthew Govan

Matthew Govan

| ot # | Producer       | Farm              | Animal Name | Date of Birth |
|------|----------------|-------------------|-------------|---------------|
| 51   | Royce Lodoen   | Double L Farms    | CHEV X      | 15/03/2014    |
| 52   | Bonnie Tweedie | Bare Hills Dorets | 000C        | 07/01/2015    |

60 Wade & Laurel Johnson61 Kim & Diane MacDougall

Seven Pines Ranch Kimdain Sheep Cross Creek Farms JACKPOT EWE LAMB #2 WHITS PRIDE Charollais Cross Twin 15/03/2015 06/04/2015 20/03/2015