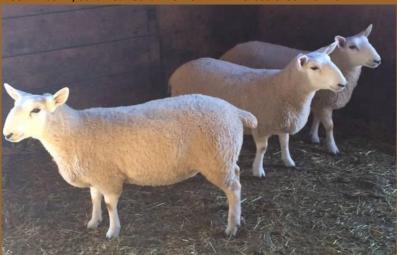

## **Canadian Arcott - Purebred Ewes**

Lot#

**Producer** 

Farm

**Animal Name** LAKELAND 703C **Animal ID** Date of Birth

06/03/2015

Reg# 715194

**Rolly Bateman** 

**Braebank Stock Farm** 

**BRAEBANK CHARM 59C** 

GG 59C Reg# 714558 10/03/2015

Triplet. Stylish daughter off the 2013 CWA champion ram. Exposed from Oct 18 to Nov 15, serviced on Oct 30 to Braebank Columbus 180C, an exciting young Canadian