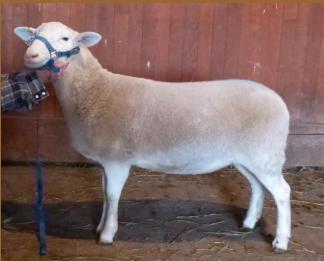

## **Katahdin - Purebred Ewes**

Lot#

**Producer** 

**Animal Name** 

Animal ID Date of Birth

12/04/2014

**VLF 44B VLF 44B** 

Reg# P-[CAN]25119-A Sire JJCM 705X Dam DSKF 166Y Twin from a proven multiple birth breeder. She has nice thick legs & a good loin. She has been exposed to VLF 7Z (S-[CAN]24894-A) & can be expected to lamb early March 2016. Vallarlane Farms is a new breeder which began 4 years ago. We are using Mish Katahdins & Schryvers Katahdins as our foundation stock, both well known breeders that have attended the CWA for many years.

**Donna Schryvers** 131

Schryvers Katahdin Farms

**DSKF 118C DSKF 118C** 

This registered katahdin ewe

lamb has colour from both of her parents. PRK 15C is off a ewe lamb & was born & raised as a single. This ewe lamb has been exposed to PRK 5C. I would have liked to retain her in my flock but have decided to enter her in the sale. She should make a good replacement ewe.

24/03/2015

Reg# P-[CAN]25200-A

**PRK 15C** PKR 15C

24/03/2015 Reg# 24970

132 Pam Kish

Vallarlane Farms

**VLF 32C VLF 32C** 12/05/2015

Reg# 25101 Sire VLF 14A Dam VLF 5Z This 6 month old ewe lamb has a nice colour & great temperament to match. She is still growing but has nice thick legs & is lengthening out very nicely. Vallarlane Farms is a new breeder which began 4 years ago. We are using Mish Katahdins & Schryvers Katahdins as our foundation stock, both well known breeders that have attended the CWA for many years.

JJCM C100
This single ewe lamb is sired by our 2012 CWA Grand
Champion Katahdin ram. She has been exposed to BAG
1739Y, a new ram we recently imported from the US & should be due for Feb/Mar lambing.

JJCM C100 01/03/2015 Reg# P-[CAN]25092-A

135 Jeff & Janette Mish

Mish Katahdins

JJCM C124

Twin. This ewe lamb is sired by our 2014 Reserve Grand Champion Katahdin Ram & he will be at the show to be seen in person. She has been exposed to BAG 1739Y, a new ram we recently imported from the US & should be due for Feb/Mar lambing.

JJCM C124 08/03/2015 Reg# P-[CAN]25078-A