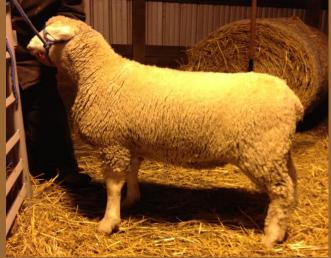

## **Katahdin - Purebred Ewes**

Lot#

**Producer** 

**Animal Name** 

Animal ID Date of Birth

12/04/2014

**VLF 44B VLF 44B** 

Reg# P-[CAN]25119-A Sire JJCM 705X Dam DSKF 166Y Twin from a proven multiple birth breeder. She has nice thick legs & a good loin. She has been exposed to VLF 7Z (S-[CAN]24894-A) & can be expected to lamb early March 2016. Vallarlane Farms is a new breeder which began 4 years ago. We are using Mish Katahdins & Schryvers Katahdins as our foundation stock, both well known breeders that have attended the CWA for many years.