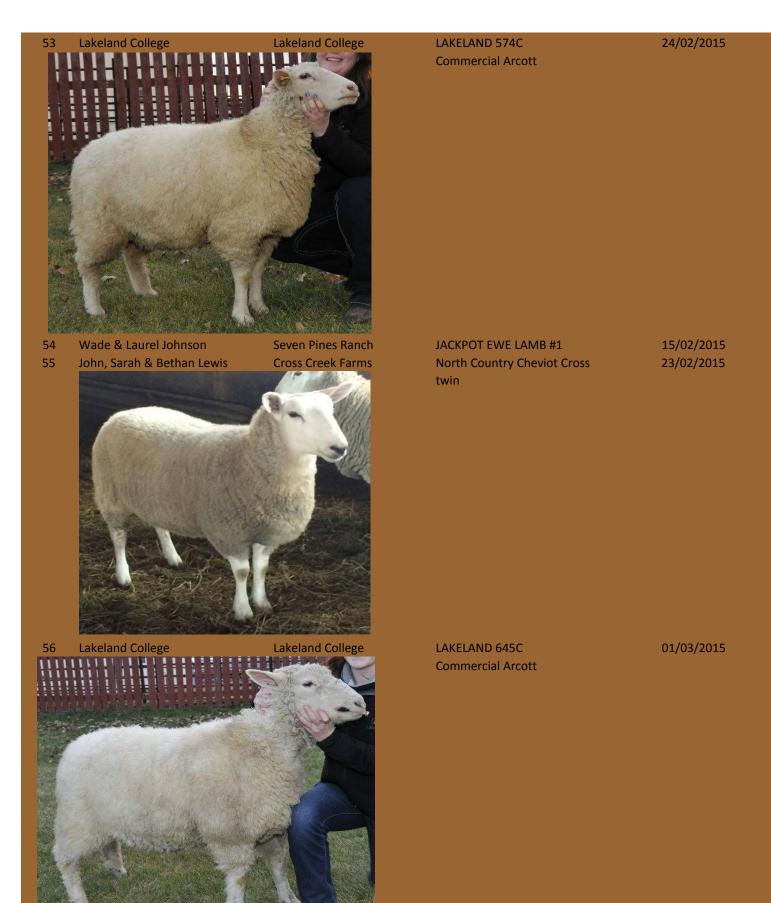

## **Canadian Arcott - Purebred Ewes**

Lot#

**Producer** 

Farm

**Animal Name** LAKELAND 703C **Animal ID** Date of Birth

06/03/2015

Reg# 715194

**Rolly Bateman** 

**Braebank Stock Farm** 

**BRAEBANK CHARM 59C** 

GG 59C Reg# 714558 10/03/2015

Triplet. Stylish daughter off the 2013 CWA champion ram. Exposed from Oct 18 to Nov 15, serviced on Oct 30 to Braebank Columbus 180C, an exciting young Canadian

60 Wade & Laurel Johnson61 Kim & Diane MacDougall

Seven Pines Ranch Kimdain Sheep Cross Creek Farms JACKPOT EWE LAMB #2 WHITS PRIDE Charollais Cross Twin 15/03/2015 06/04/2015 20/03/2015

### **Age of Animals**

Nov.28 2014 - Feb.28, 2015 Nov.28 2014 - Feb.28, 2015 **Commercial Canadian Arcott** 

2015 or later

**Cross Creek Farms** 

Pen of 3 purebred North Country Cheviot Ewe Lambs. Currently unregistered, but can be registered at buyers expense. Born March & April 2015.