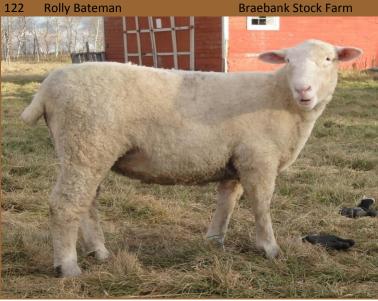

#### Lot # Producer

1 Micaela Spencer

**Rolly Bateman** 

Braebank Stock Farm

### **Animal Name**

DUDE Braebank Chelsey 79C

Purebred Canadian Arcott. Triplet. Sweet temperment, thick & correct. Out of an exception ewe.

**Animal ID** Date of Birth

30/04/2015

29/03/2015 GG 79C Reg# 714556