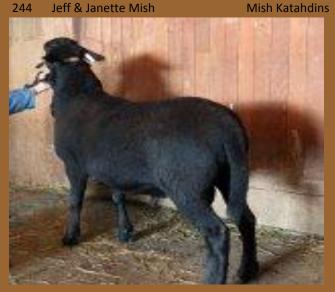

135 Jeff & Janette Mish

Mish Katahdins

JJCM C124

Twin. This ewe lamb is sired by our 2014 Reserve Grand Champion Katahdin Ram & he will be at the show to be seen in person. She has been exposed to BAG 1739Y, a new ram we recently imported from the US & should be due for Feb/Mar lambing.

JJCM C124 08/03/2015 Reg# P-[CAN]25078-A