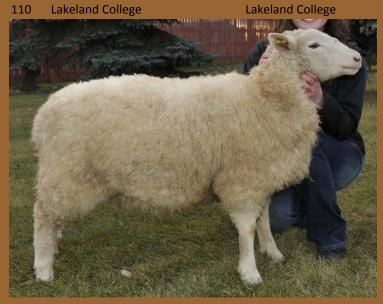

Animal ID Date of Birth GG 18C 21/01/2015

Lakeland College 121

Lakeland College

LAKELAND 591C 02/02/2015 ONS 591C Reg# 715183

Braebank Stock Farm

**BRAEBANK CONSTANCE** GG 20C Paternal sisters to our reserve Reg# 711711 champion Junior ewe lamb at 2015 CSBA All Canada Classic

27/01/2015