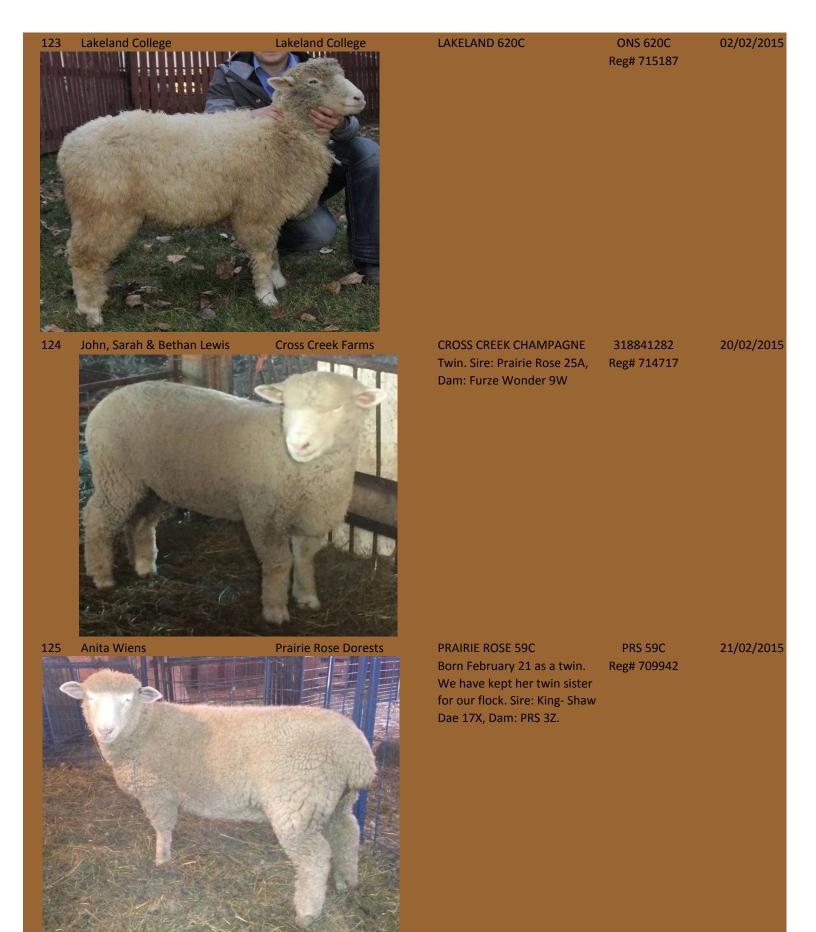

## **Canadian Arcott - Purebred Ewes**

Lot#

**Producer** 

Farm

**Animal Name** LAKELAND 703C **Animal ID** Date of Birth

06/03/2015

Reg# 715194

**Rolly Bateman** 

**Braebank Stock Farm** 

**BRAEBANK CHARM 59C** 

GG 59C Reg# 714558 10/03/2015

Triplet. Stylish daughter off the 2013 CWA champion ram. Exposed from Oct 18 to Nov 15, serviced on Oct 30 to Braebank Columbus 180C, an exciting young Canadian

Arcott.

## **Dorset - Purebred Ewes**

Producer

Lot#

120 **Rolly Bateman** Braebank Stock Farm

**Farm** 

**Animal Name BRAEBANK CORA 18C** Paternal sisters to our reserve Reg# 711709 champion Junior ewe lamb at 2015 CSBA All Canada Classic

Animal ID Date of Birth GG 18C 21/01/2015

Lakeland College 121

Lakeland College

LAKELAND 591C 02/02/2015 ONS 591C Reg# 715183

Braebank Stock Farm

**BRAEBANK CONSTANCE** GG 20C Paternal sisters to our reserve Reg# 711711 champion Junior ewe lamb at 2015 CSBA All Canada Classic

27/01/2015