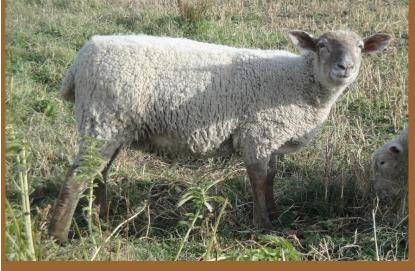

**Donna Schryvers** 131

Schryvers Katahdin Farms

**DSKF 118C DSKF 118C** 

This registered katahdin ewe

lamb has colour from both of her parents. PRK 15C is off a ewe lamb & was born & raised as a single. This ewe lamb has been exposed to PRK 5C. I would have liked to retain her in my flock but have decided to enter her in the sale. She should make a good replacement ewe.

24/03/2015

Reg# P-[CAN]25200-A

**PRK 15C** PKR 15C

24/03/2015 Reg# 24970

132 Pam Kish

Vallarlane Farms

**VLF 32C VLF 32C** 12/05/2015

Reg# 25101 Sire VLF 14A Dam VLF 5Z This 6 month old ewe lamb has a nice colour & great temperament to match. She is still growing but has nice thick legs & is lengthening out very nicely. Vallarlane Farms is a new breeder which began 4 years ago. We are using Mish Katahdins & Schryvers Katahdins as our foundation stock, both well known breeders that have attended the CWA for many years.