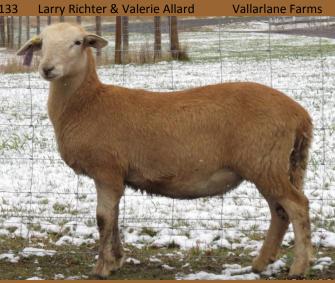

**Donna Schryvers** 131

Schryvers Katahdin Farms

**DSKF 118C DSKF 118C** 

This registered katahdin ewe

lamb has colour from both of her parents. PRK 15C is off a ewe lamb & was born & raised as a single. This ewe lamb has been exposed to PRK 5C. I would have liked to retain her in my flock but have decided to enter her in the sale. She should make a good replacement ewe.

24/03/2015

Reg# P-[CAN]25200-A

**PRK 15C** PKR 15C

24/03/2015 Reg# 24970

132 Pam Kish

Vallarlane Farms

**VLF 32C VLF 32C** 12/05/2015

Reg# 25101 Sire VLF 14A Dam VLF 5Z This 6 month old ewe lamb has a nice colour & great temperament to match. She is still growing but has nice thick legs & is lengthening out very nicely. Vallarlane Farms is a new breeder which began 4 years ago. We are using Mish Katahdins & Schryvers Katahdins as our foundation stock, both well known breeders that have attended the CWA for many years.