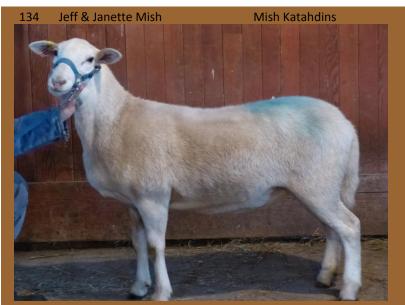

## **Katahdin - Purebred Ewes**

Lot#

**Producer** 

**Animal Name** 

Animal ID Date of Birth

12/04/2014

**VLF 44B VLF 44B** 

Reg# P-[CAN]25119-A Sire JJCM 705X Dam DSKF 166Y Twin from a proven multiple birth breeder. She has nice thick legs & a good loin. She has been exposed to VLF 7Z (S-[CAN]24894-A) & can be expected to lamb early March 2016. Vallarlane Farms is a new breeder which began 4 years ago. We are using Mish Katahdins & Schryvers Katahdins as our foundation stock, both well known breeders that have attended the CWA for many years.

**Donna Schryvers** 131

Schryvers Katahdin Farms

**DSKF 118C DSKF 118C** 

This registered katahdin ewe

lamb has colour from both of her parents. PRK 15C is off a ewe lamb & was born & raised as a single. This ewe lamb has been exposed to PRK 5C. I would have liked to retain her in my flock but have decided to enter her in the sale. She should make a good replacement ewe.

24/03/2015

Reg# P-[CAN]25200-A

**PRK 15C** PKR 15C

24/03/2015 Reg# 24970

132 Pam Kish

Vallarlane Farms

**VLF 32C VLF 32C** 12/05/2015

Reg# 25101 Sire VLF 14A Dam VLF 5Z This 6 month old ewe lamb has a nice colour & great temperament to match. She is still growing but has nice thick legs & is lengthening out very nicely. Vallarlane Farms is a new breeder which began 4 years ago. We are using Mish Katahdins & Schryvers Katahdins as our foundation stock, both well known breeders that have attended the CWA for many years.

JJCM C100
This single ewe lamb is sired by our 2012 CWA Grand
Champion Katahdin ram. She has been exposed to BAG
1739Y, a new ram we recently imported from the US & should be due for Feb/Mar lambing.

JJCM C100 01/03/2015 Reg# P-[CAN]25092-A

135 Jeff & Janette Mish

Mish Katahdins

JJCM C124

Twin. This ewe lamb is sired by our 2014 Reserve Grand Champion Katahdin Ram & he will be at the show to be seen in person. She has been exposed to BAG 1739Y, a new ram we recently imported from the US & should be due for Feb/Mar lambing.

JJCM C124 08/03/2015 Reg# P-[CAN]25078-A