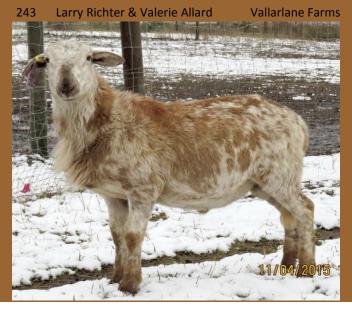

## **Katahdin - Purebred Ewes**

Lot#

**Producer** 

**Animal Name** 

Animal ID Date of Birth

12/04/2014

**VLF 44B VLF 44B** 

Reg# P-[CAN]25119-A Sire JJCM 705X Dam DSKF 166Y Twin from a proven multiple birth breeder. She has nice thick legs & a good loin. She has been exposed to VLF 7Z (S-[CAN]24894-A) & can be expected to lamb early March 2016. Vallarlane Farms is a new breeder which began 4 years ago. We are using Mish Katahdins & Schryvers Katahdins as our foundation stock, both well known breeders that have attended the CWA for many years.