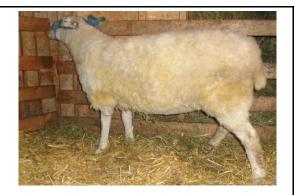

|
|                | Ram Lamb            |               |
| Date of Birth  | 2016-05-23          |               |
| Exhibitor      | Tobacco Creek Sheep |               |
| Reg. Number    | -                   |               |
| Sire           | LOCHEND ZAREK 41Z   |               |
| Dam            | TCS DOVE 27Y        |               |

### **CANADIAN ARCOTT**

| 83A       | В       | RAEBANK DUCHESS      |
|-----------|---------|----------------------|
|           | E       | we Lamb              |
| Date of B | Birth 2 | 016-02-13            |
| Exhibitor | В       | RAEBANK STOCK FARM   |
| Reg. Num  | nber 7  | 22849                |
| Sire      | D       | EAN MARTIN 1Z        |
| Dam       | В       | RAEBANK GRANDAUGHTER |
|           |         |                      |



Thick, correct, great temperament, she will enhance your program. Her maternal grandsire was CWA champion. Twin daughter of CWA Supreme Ewe 2015. She maybe carrying your next herdsire! Exposed Sept 10 to Oct 22, 2016 to BRAEBANK DON CAMPEON124D -[CAN]722851-.

| 89            | BRAEBANK CAMEO 45C         |