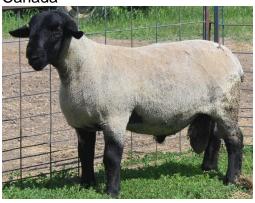

#### Lot 56: Cool Ally 8M

Ile-de-France, Ewe Lamb Cool Ally Livestock February 20, 2024 (Single)

Sire: Cool Ally 57L Dam: Georgella 74J

Notes: Cool Ally 8M is a February 20th born single ewe lamb sired by Cool Ally 57L and out of Georgella 74J. This ewe lamb is a powerhouse with great legs, lots of capacity and thick from front to back while still being feminine. This ewes Dam is the sire of our Herd sire Cool Ally 41L. 8m is Genovis enrolled, loin scanned with a 32.4mm loin and she is vaccinated with Glanvac. Scrapie RR by parentage, testing has been sent, results will be available by show. She would make a great addition to anyone's flock.