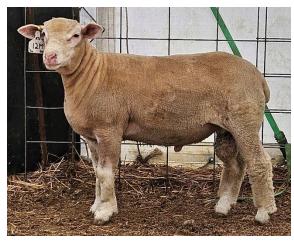

#### Lot 66: TGR 12M

Ile-de-France, Ram Lamb The Govan Ranch January 24, 2024 (Twin) Sire: Aisire FN 142S119

Dam: GES 18G

Notes: Scrapie tested RR. Enrolled in Genovis.

Carcass ultra sounded. Glanvac 6 and

safeguarded