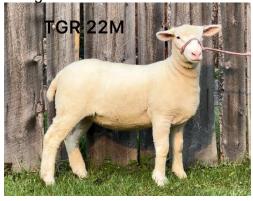

Lot 60: TGR 23M

Ile-de-France, Ewe Lamb The Govan Ranch January 24, 2024 (Twin)

Sire: Aisire 40039

Notes: Scrapie tested RR. Enrolled in Genovis.

Carcass ultra sounded. Glanvac 6 and

safeguarded

Dam: GES 63G