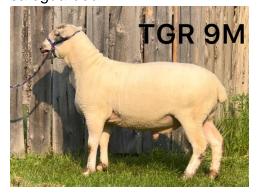

#### Lot 30: The Govan Ranch 9M

Canadian Arcott, Ram Lamb The Govan Ranch January 23, 2024

Sire: AI MRFA 544N Dam: TGR 11K

Notes: Scrapie tested RR. Enrolled in Genovis.

Carcass ultra sounded. Glanvac 6 and

safeguarded