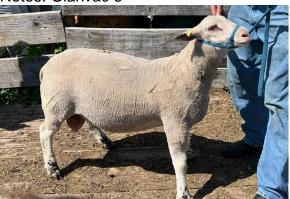

y Blue Farm

March 11, 2023 (Single) Sire: Sky Blue Farm 4206J Dam: Sheep Trax Favor 247F

Notes: Large Smooth ewe, Glanvac 6



### Canadian Arcott, Ram Lamb born January 1, 2024, or later

#### Lot 22: BB Farms Memphis 256M RR

Canadian Arcott, Ram Lamb

**BB** Farms

February 16, 2024 (Triplet) Sire: BB Farms Krebs 996K Dam: BB Farms Joan 957J

Notes: BB Farms Memphis 256M RR is one of the favorite rams in our picks. He is off a topperforming ewe and was in out keep column. Our Loss – Your Gain! He is a triplet and genotyped RR. He was one of the higher gainers in this group. Genovis numbers are MAT 95%, CARC 97%, Gain 97%

#### Lot 23: Sky Blue Farm 617M

Canadian Arcott, Ram Lamb

Sky Blue Farm

February 09, 2024 (Twin) Sire: Sky Blue Farm 562K Dam: Sheep Trax 110E

Notes: Glanvac 6



#### Lot 24: Sky Blue Farm 619M

Canadian Arcott, Ram Lamb

Sky Blue Farm

February 10, 2024 (Twin) Sire: Sky Blue Farm 562K Dam: Sheep Trax Favor 247F

Notes: Glanvac 6

#### Lot 25: Savannah Acres 9487M

Canadian Arcott, Ram Lamb

Savannah Acres

February 20, 2024 (Twin) Sire: Skybluefarm 7587L Dam: Sky Blue Farm 4225J



#### Lot 26: 3 Lakes 60M

Canadian Arcott, Ram Lamb Lombard Sheep

January 27, 2024 (Single)

Sire: Struck J 39L Dam: 3 Lakes 5K

Notes:

#### Lot 27: 3 Lakes 61M

Canadian Arcott, Ram Lamb Lombard Sheep January 28, 2024 (Single)

Sire: 3 Lakes 4K

Dam: Sheep Trax Jade 963J

Notes:

#### Lot 28: 3 Lakes 69M

Canadian Arcott, Ram Lamb Lombard Sheep February 02, 2024 (Single)

Sire: 3 Lakes 4K Dam: LQTR 472K

Notes:

#### Lot 29: 3 Lakes 74M

Canadian Arcott, Ram Lamb L