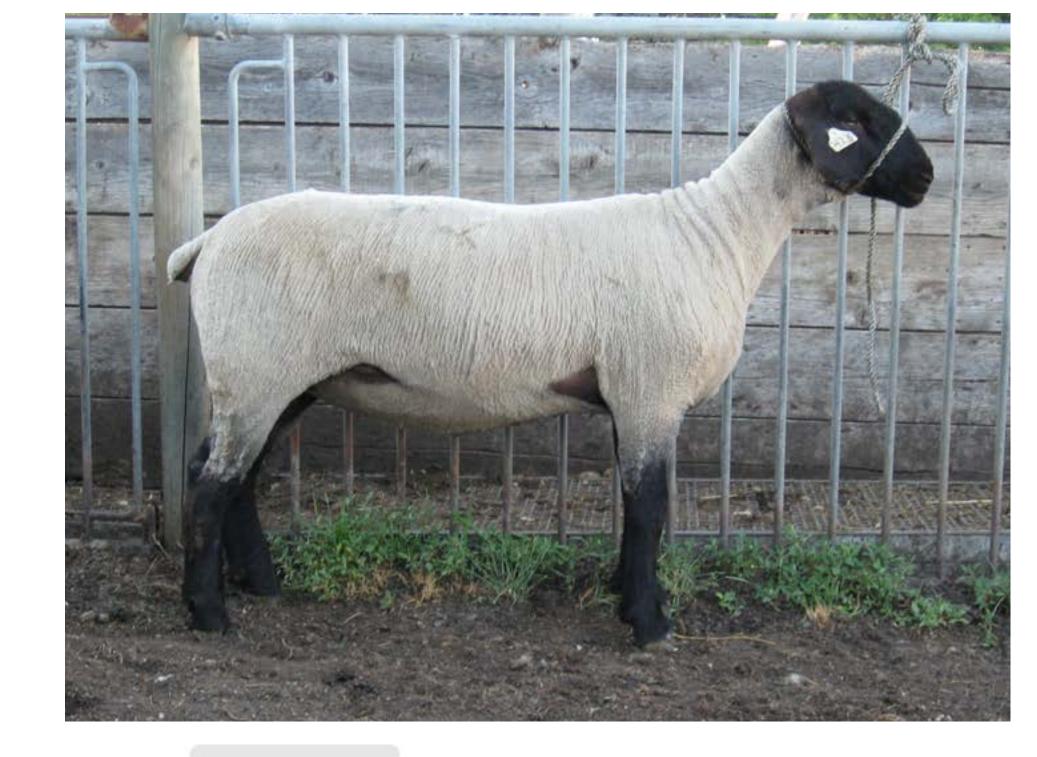

### LOT 45 WARD 22K

Ewe Lamb \* Single \* January 28, 2022

[CAN]685048-

Breed: Suffolk