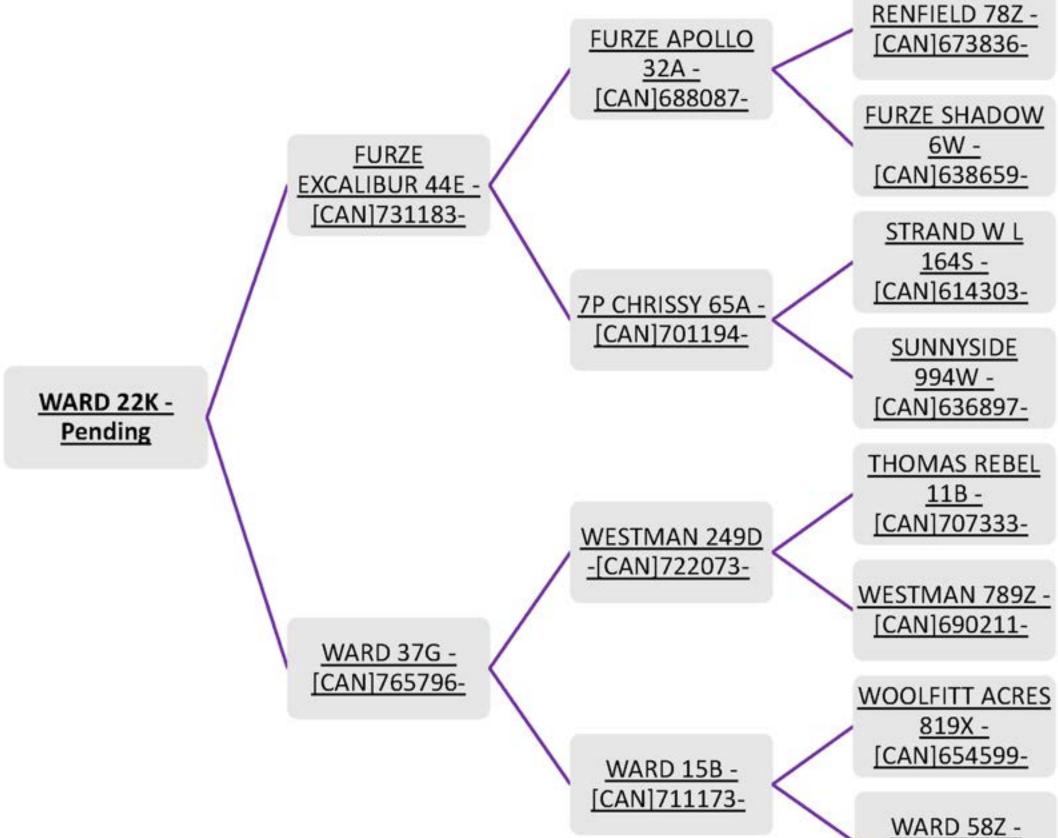

### LOT 45 WARD 22K

Ewe Lamb \* Single \* January 28, 2022

[CAN]685048-

Breed: Suffolk

## Consigned By: Ward Suffolks