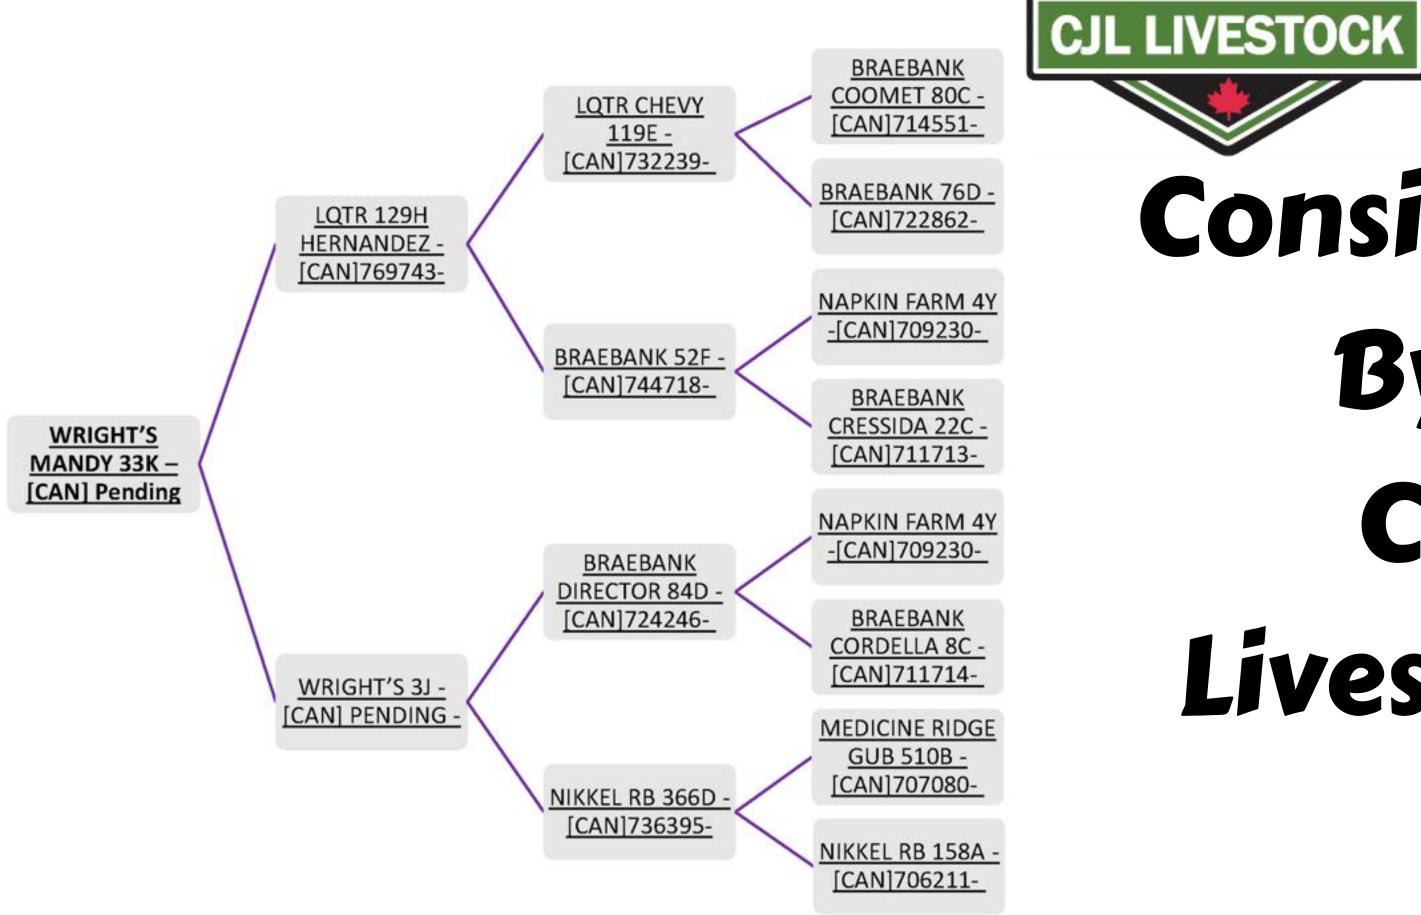

### RESTANDY 33K

Ewe Lamb \* Twin \* January 6, 2022

Here is a smaller frame flashy ewe lamb that is hard to part with. 33K has fertility built in, being a twin off a firsttime ewe lamb who was also a twin, is just a bonus. 33K has the look. She is balanced, feminine and carries all the traits we select for, off of a long line of ewes that have great mothering ability.

Current WT - July 2, 2022 - 92lb

#### Breed: Canadian Arcott

Consigned By: CJL Livestock

Ewe Lamb \* Twin \* January 17, 2022