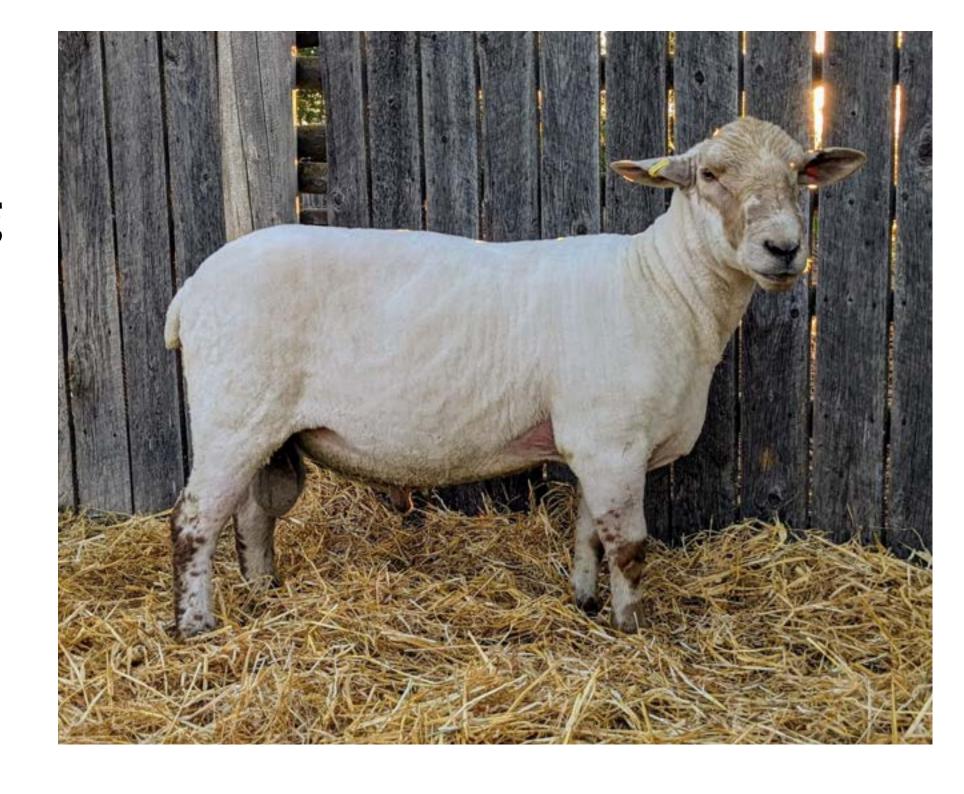

#### LOT 31 HAYNESTOCK JUNIOR 101J

#### Yearling Ram \* Triplet \* January 21, 2021

Haynestock Junior 101J - Triplet ram born in 2021 - he is well built, deep and thick with strong muscling and a good amount of bone.

Coming out of one of the best ewe families on the farm.

### Breed: Canadian Arcott