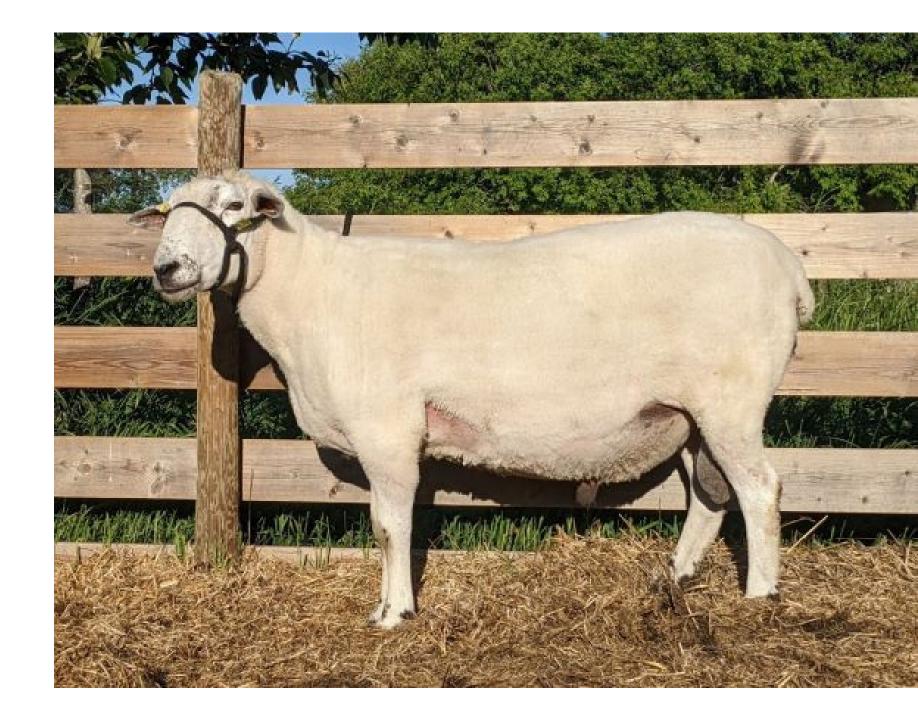

#### LOT 30 HAYNESTOCK HANDSOME 35H

#### Mature Ram \* Twin \* February 3, 2020

Haynestock Handsome 35H Twin ram born in 2020 – he is very well built, with long, wide and deep loin, along with a deep body and has exceptional breeding capacity. He is very correct with exceptional rate of gain (125lbs @ 100 days)