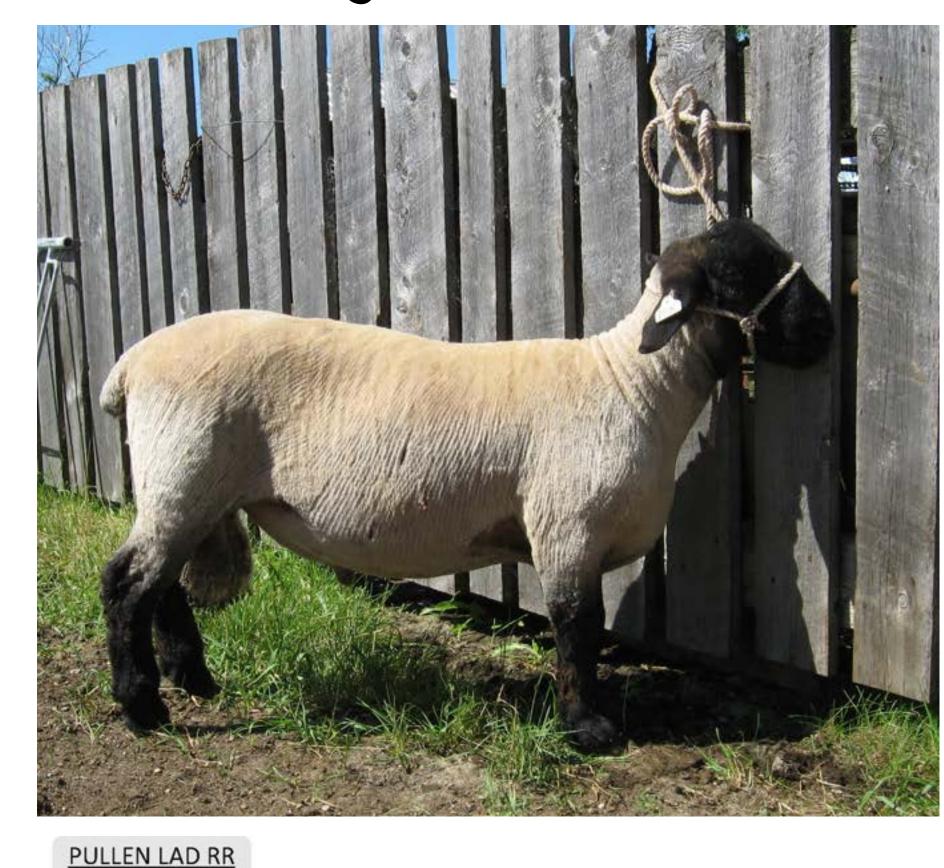

### LOT 52 WARD 015K

Ram Lamb \* Twin \* January 24, 2022

**Breed: Suffolk** 

106D -**BLACKIE LAD RR** [CAN]726682-5187E -[CAN]739043-**BLACKIE LASS RR** 4531B -[CAN]706645-WARD 39H -[CAN]777970-**PULLEN LAD 14Z** -[CAN]680074-WARD 47C -[CAN]720005-WARD 10Y -[CAN]668114-**WARD 015K** -[CAN]790256-**THOMAS REBEL** 11B -[CAN]707333-WESTMAN 249D -[CAN]722073-WESTMAN 789Z -[CAN]690211-WARD 53G -[CAN]765795-**PULLEN LAD 21Z** -[CAN]680070-WARD 69B -[CAN]711178-WARD 105A -[CAN]697502-