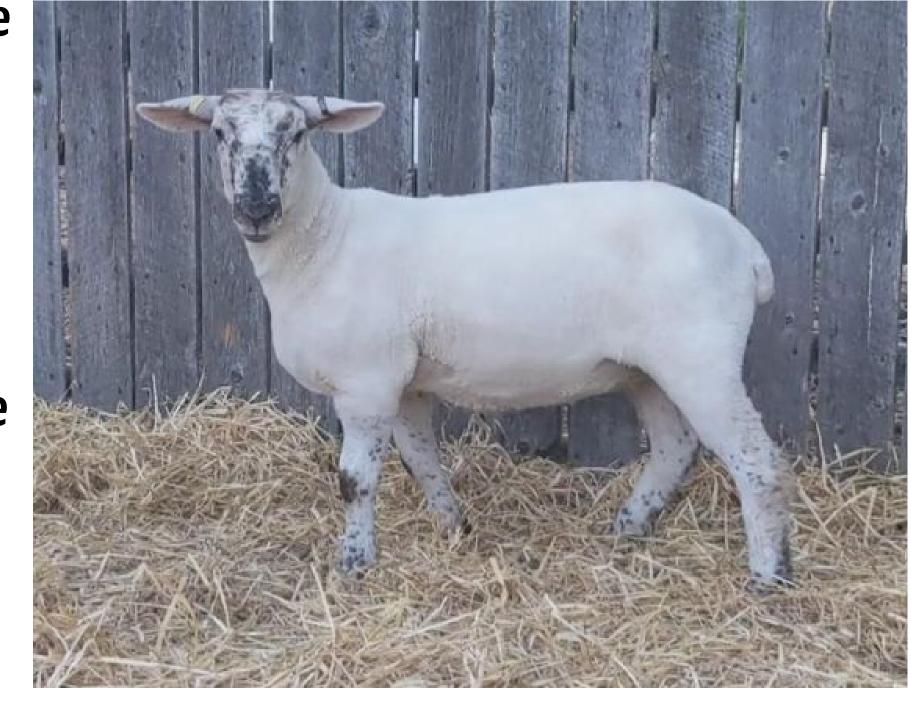

#### LOT 19 HAYNESTOCK JALAPENO 75J

#### Yearling Ewe \* Twin \* January II, 2021

Haynestock Jalapeno 75J - A beautiful twin ewe born in 2021 - she is long, deep and very correct. A very well-rounded ewe sired by the 2019 CWA Grand Champion Canadian Arcott ram.

### Breed: Canadian Arcott