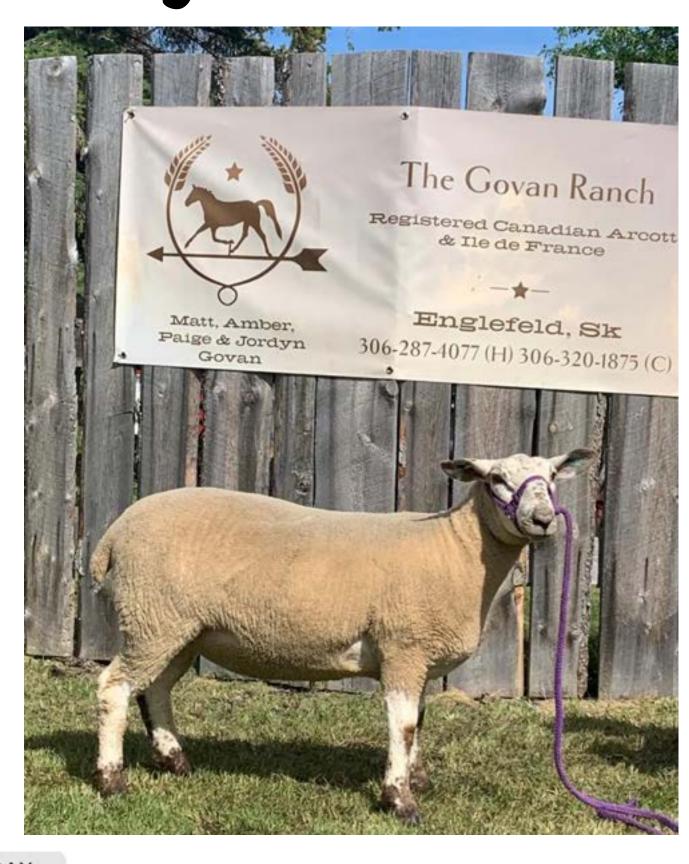

### LOT 9 THE GOVAN RANCH 58K

Ewe Lamb \* Twin \* March 6, 2022

**TODD 22Y -**

[CAN]690436-

Breed: Ile de France

# Consigned By: The Govan Ranch