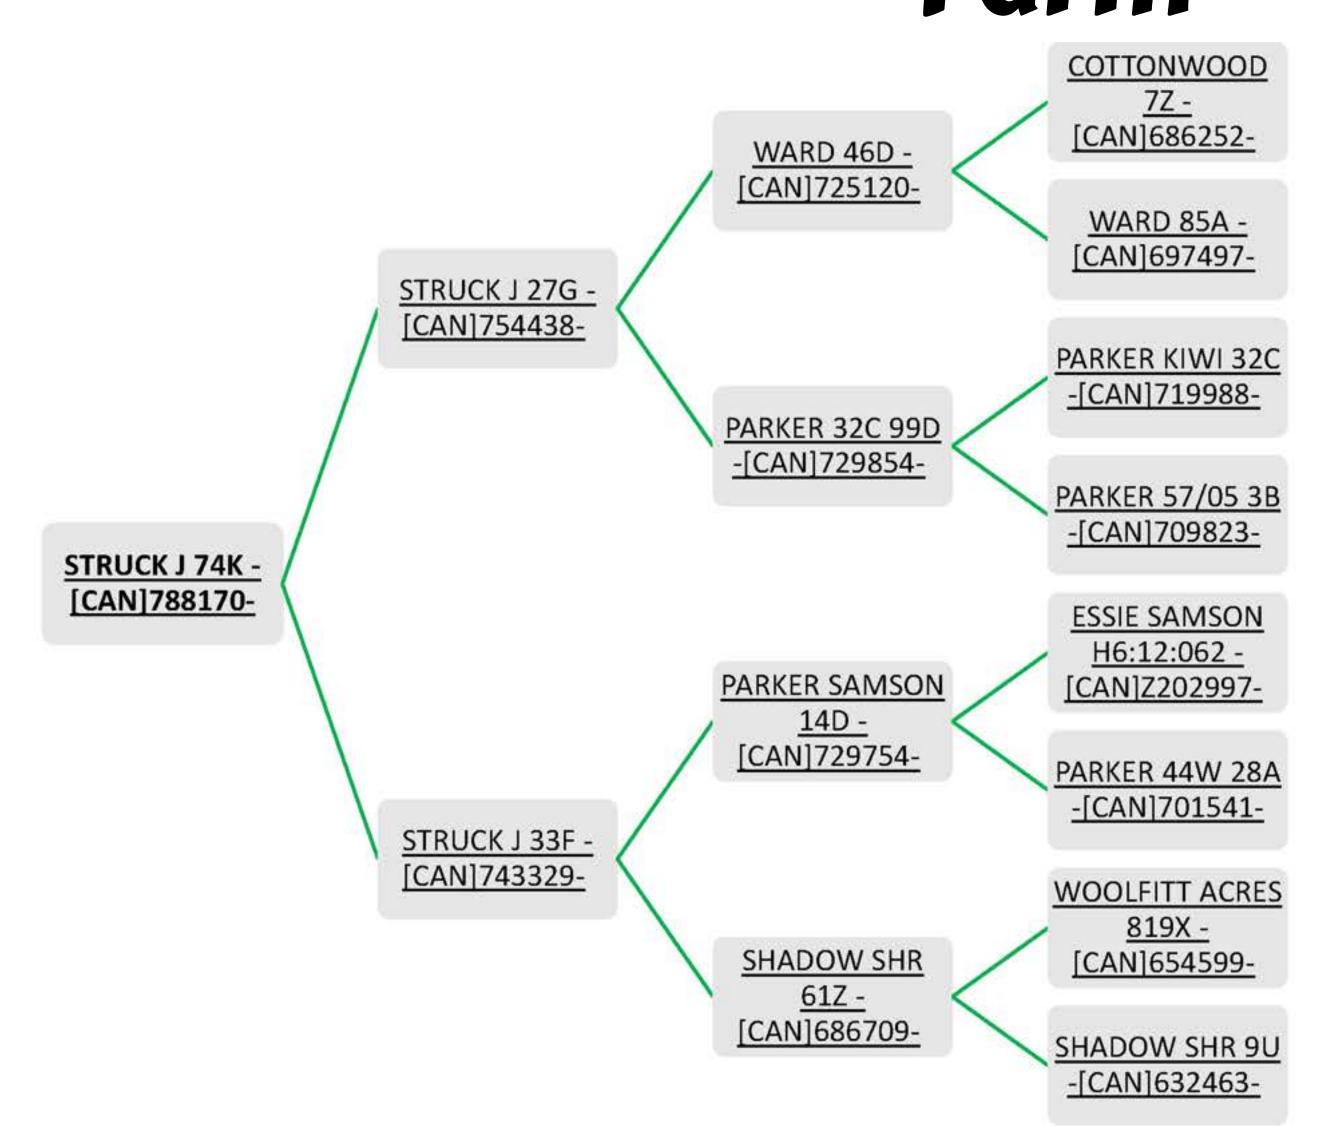

Arcott





# Consigned By: Lambs Quarter Ranch



Ewe Lamb \* Twin \* January 3, 2022

### Consigned By:

Breed: Suffolk

#### Furze Farms Ltd.





Ewe Lamb \* Twin \* January 22, 2022

Breed: Suffolk

## Consigned By: Struck Farm





Ewe Lamb \* Twin \* February 2, 2022

Consigned By:

Breed: Suffolk





Ewe Lamb \* Triplet \* February 2, 2022

Breed: Suffolk





Consigned
By:
Ward
Suffolks

### LOT 45 WARD 22K

Ewe Lamb \* Single \* January 28, 2022

[CAN]685048-

Breed: Suffolk





## Consigned By: Ward Suffolks

### LOT 47 FURZE KNIGHT IK

Ram Lamb \* Twin \* January 3, 2022

Breed: Suffolk

## Consigned By: Furze Farms Ltd.





Ram Lamb \* Twin \* January 20, 2022

### Consigned By:

Breed: Suffolk





Ram Lamb \* Single \* January 30, 2022

### Consigned By:

Breed: Suffolk





Ram Lamb \* Single \* January 14, 2022

Consigned By:

Breed: Suffolk



### LOT 51 WARD 33K

Ram Lamb \* Twin \* January 30, 2022



**Breed: Suffolk** 



[CAN]720189-

WARD 7X -

[CAN]653097-

Consigned
By:
Ward
Suffolks

### LOT 52 WARD 015K

Ram Lamb \* Twin \* January 24, 2022

**Breed: Suffolk** 



106D -**BLACKIE LAD RR** [CAN]726682-5187E -[CAN]739043-**BLACKIE LASS RR** 4531B -[CAN]706645-WARD 39H -[CAN]777970-**PULLEN LAD 14Z** -[CAN]680074-WARD 47C -[CAN]720005-WARD 10Y -[CAN]668114-**WARD 015K** -[CAN]790256-**THOMAS REBEL** 11B -[CAN]707333-WESTMAN 249D -[CAN]722073-WESTMAN 789Z -[CAN]690211-WARD 53G -[CAN]765795-**PULLEN LAD 21Z** -[CAN]680070-WARD 69B -[CAN]711178-WARD 105A -[CAN]697502-

Consigned
By:
Ward
Suffolks

### PARKET LAMBS

# Class 1 Wether or Ewe Lamb

80-1