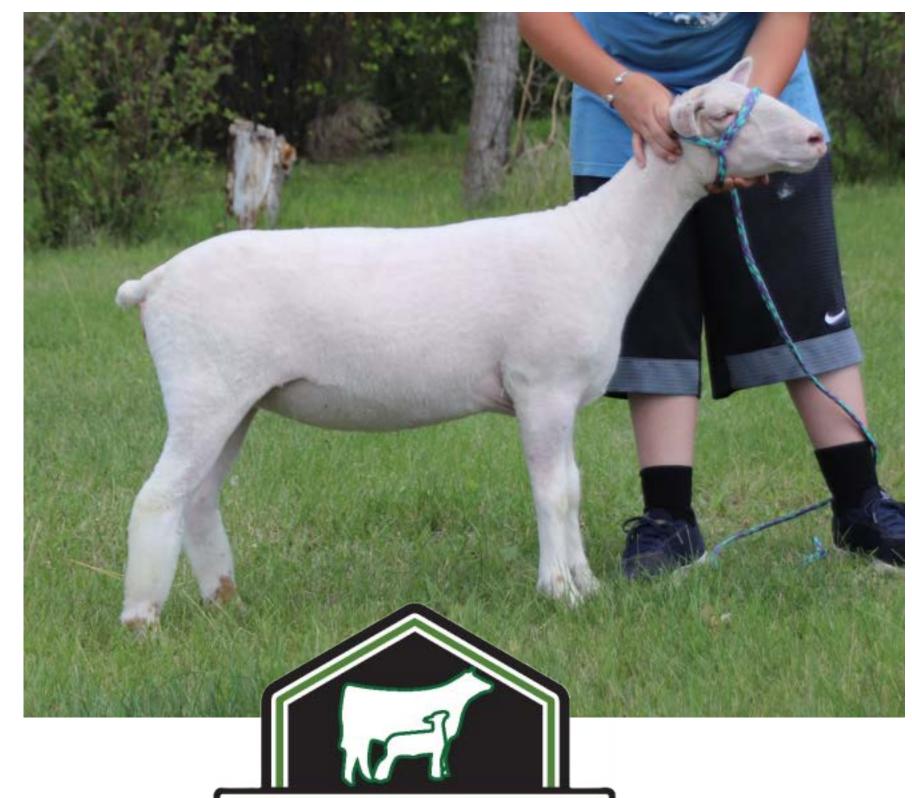

### LOT 38 STRUCK J 50K

Ram Lamb \* Single \* January 21, 2022

### Breed: Canadian Arcott

### Consigned By: Struck Farm

Ram Lamb \* Single \* January 18, 2022