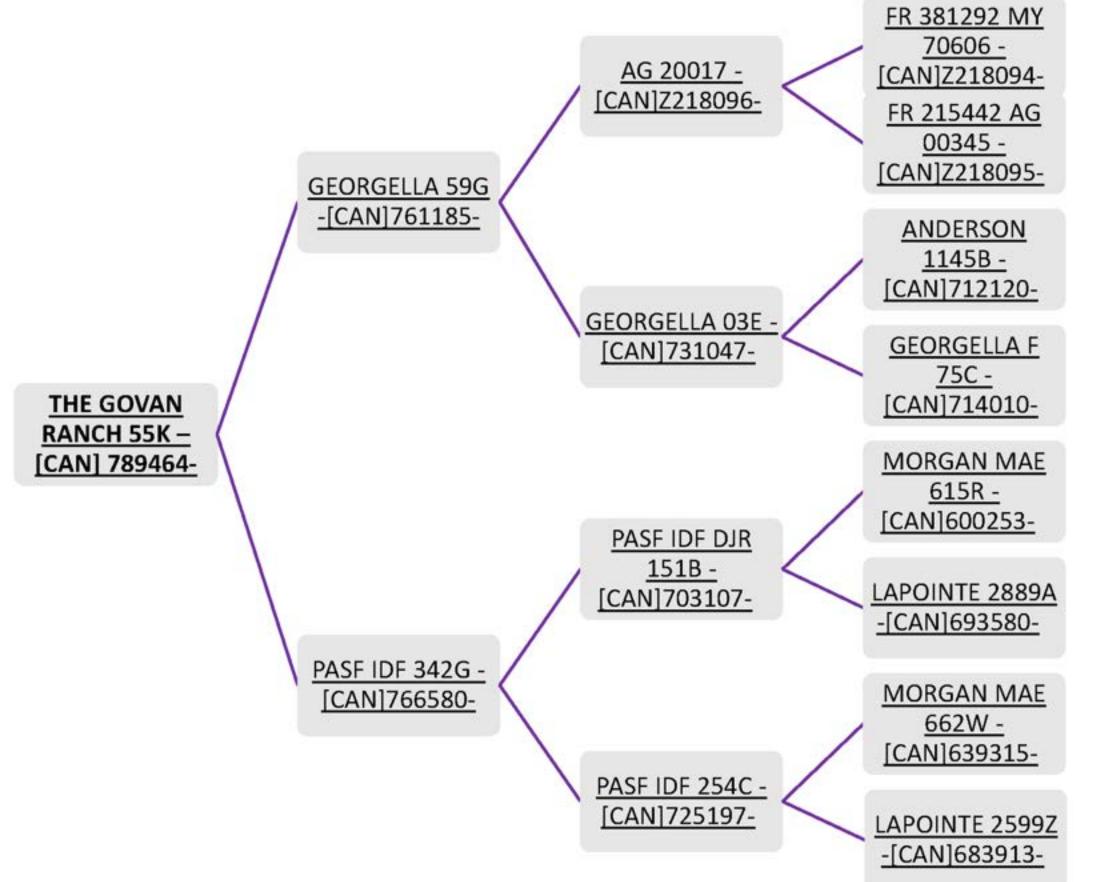

### LOT 8 THE GOVAN RANCH 55K

Ewe Lamb \* Twin \* March 7, 2022

Breed: Ile de France

# Consigned By: The Govan Ranch