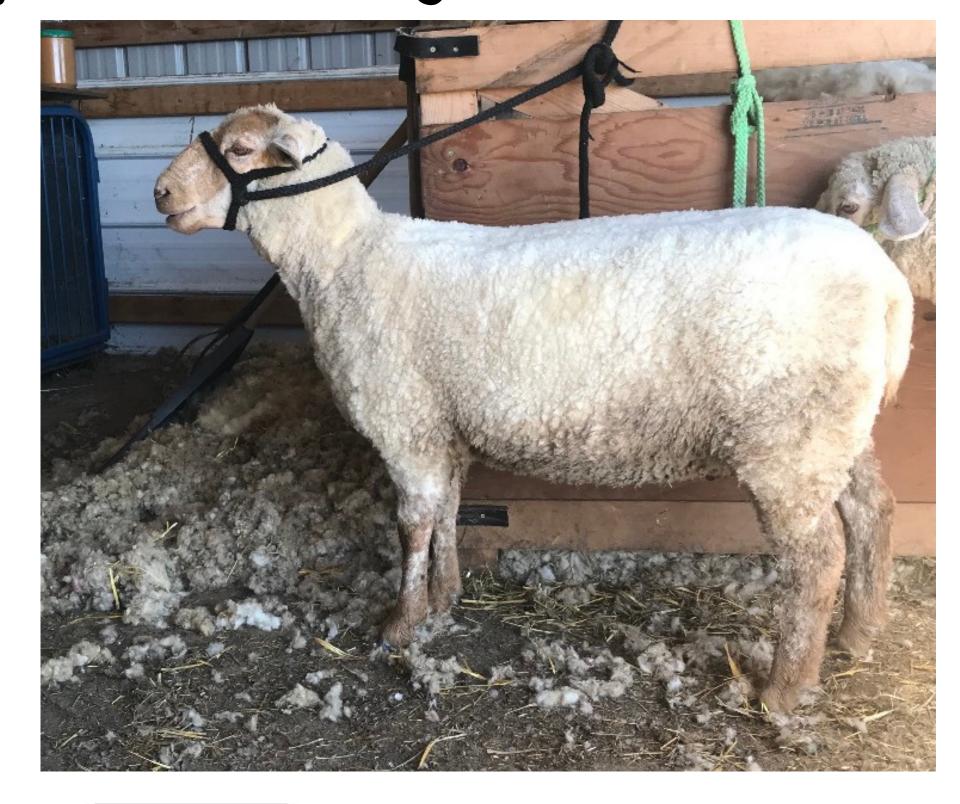

# Consigned By: Struck Farm

Ewe Lamb \* Single \* January 17, 2022

### Breed: Canadian Arcott

## Consigned By: Struck Farm