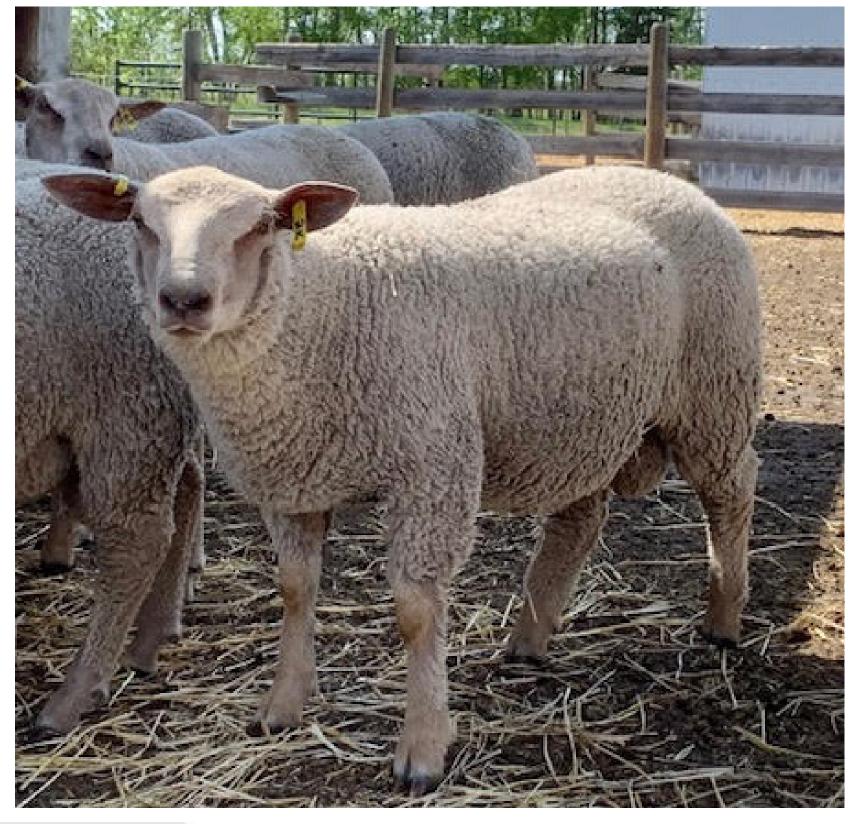

### LOT 14 SANDY HILL KRUSH 2K

Ram Lamb \* Twin \* January 8, 2022

[CAN]662828-

AARR MV Negative Flock
Krush is sired by Sandy Hill
Hotshot 9H, who is currently
the #1 Top Proven Charollais
ram for Gain on GenOvis and
who was the 2021 CWA
Supreme Champion Ram

#### **Breed: Charollais**

# Consigned By: Sandy Hill Charollais

Ram Lamb \* Twin \* January 16, 2022

Breed: Dorset