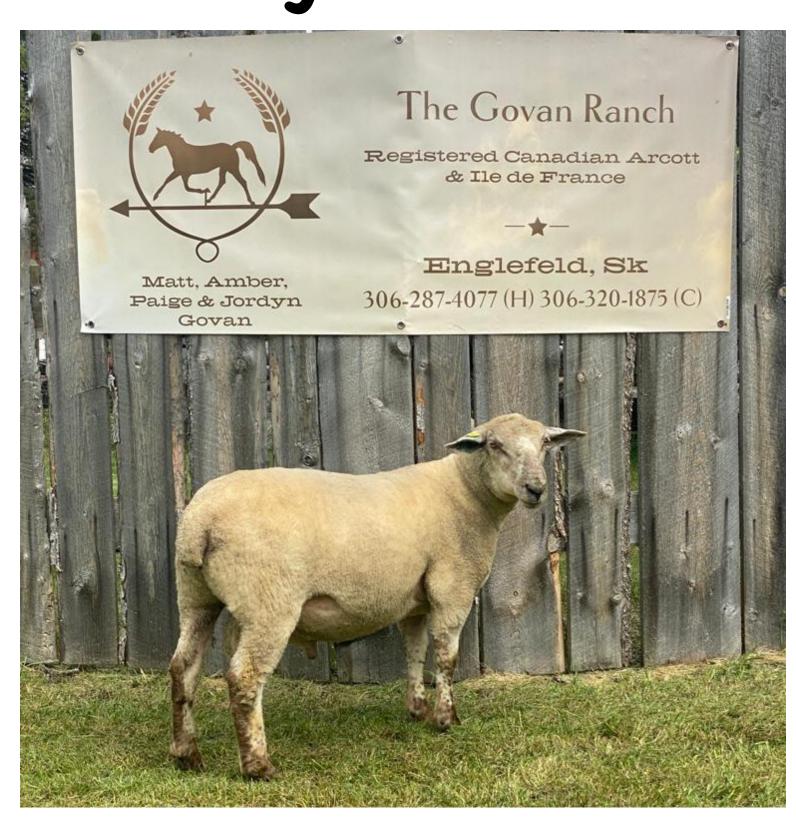

### LOT 9 THE GOVAN RANCH 58K

Ewe Lamb \* Twin \* March 6, 2022

**TODD 22Y -**

[CAN]690436-

Breed: Ile de France

# Consigned By: The Govan Ranch