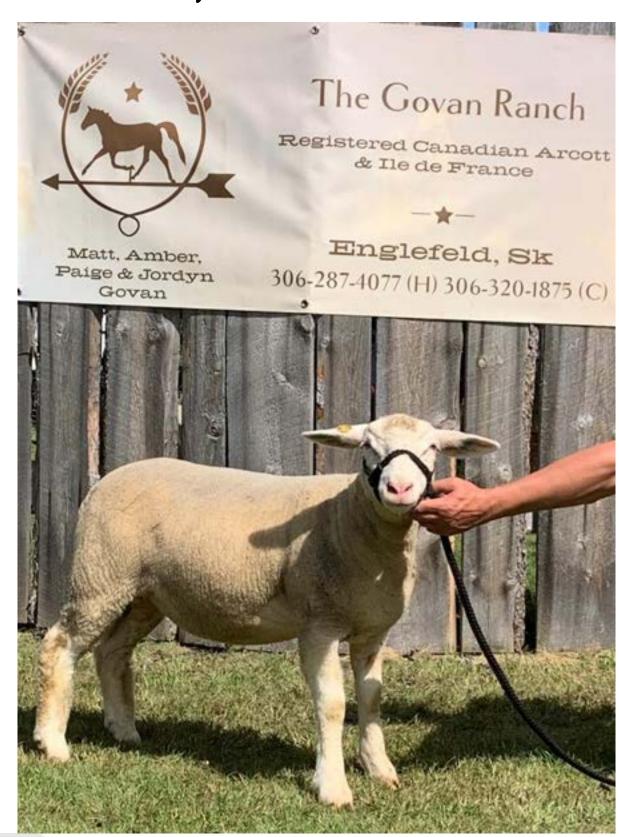

### LOT 9 THE GOVAN RANCH 58K

Ewe Lamb \* Twin \* March 6, 2022

**TODD 22Y -**

[CAN]690436-

Breed: Ile de France

# Consigned By: The Govan Ranch