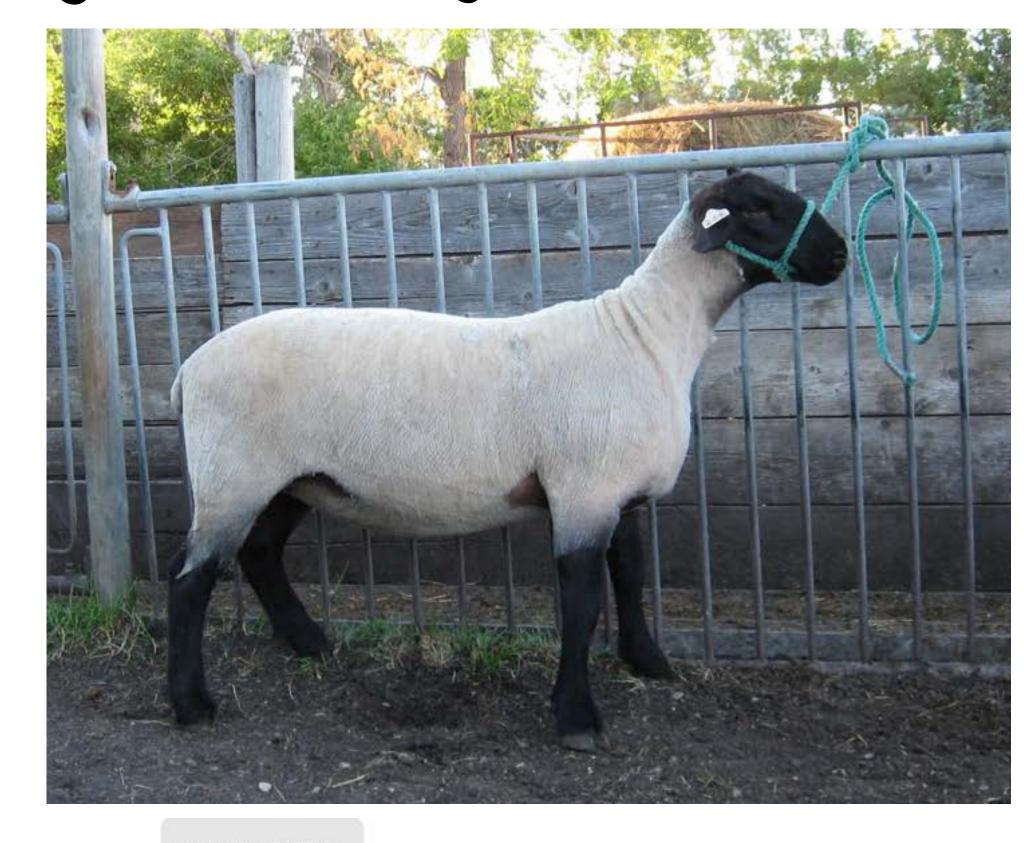

### LOT 45 WARD 22K

Ewe Lamb \* Single \* January 28, 2022

[CAN]685048-

Breed: Suffolk