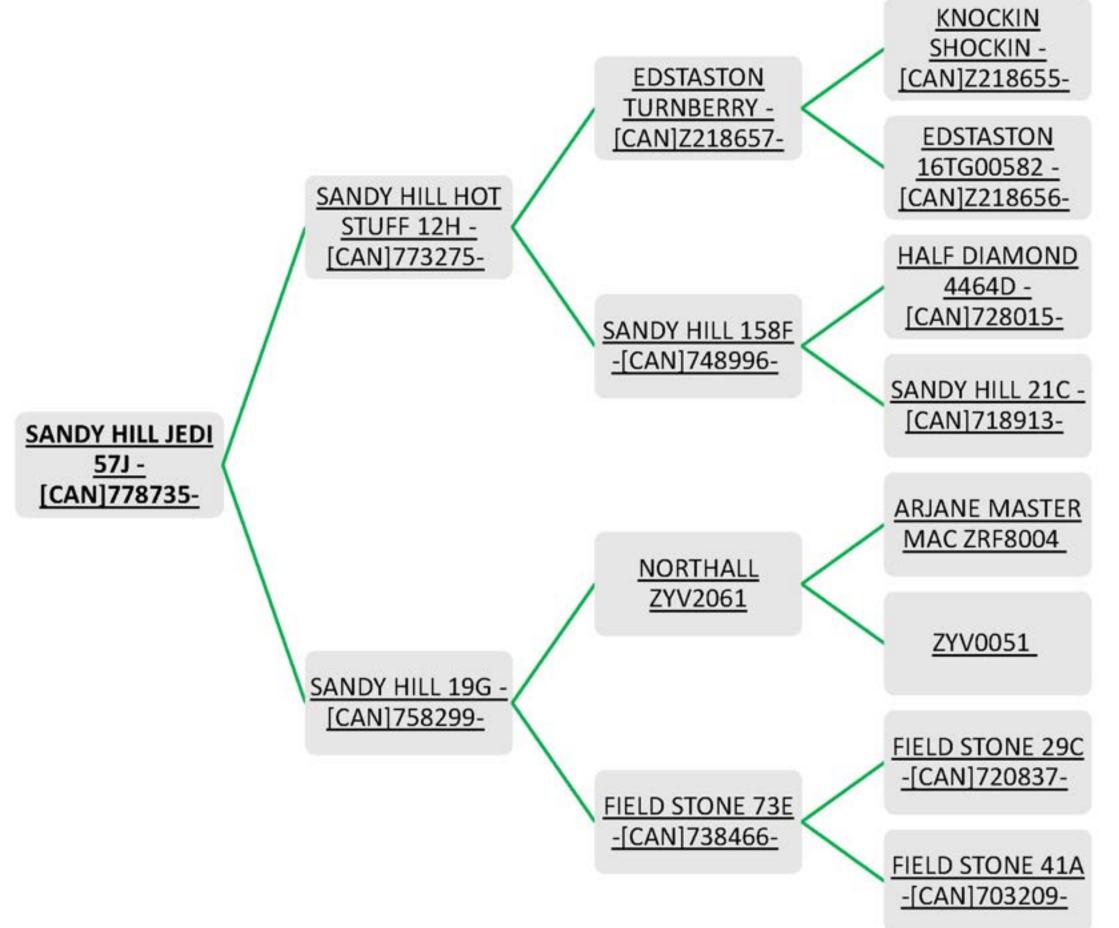

### LOT 10 SANDY HILL JEDI 57J

Yearling Ram \* Twin \* January 23, 2021

Jedi is AAQR from an MV
Negative Flock.
Jedi is a solid, built ram with
good length and gigot.

## Consigned By: Sandy Hill Charollais