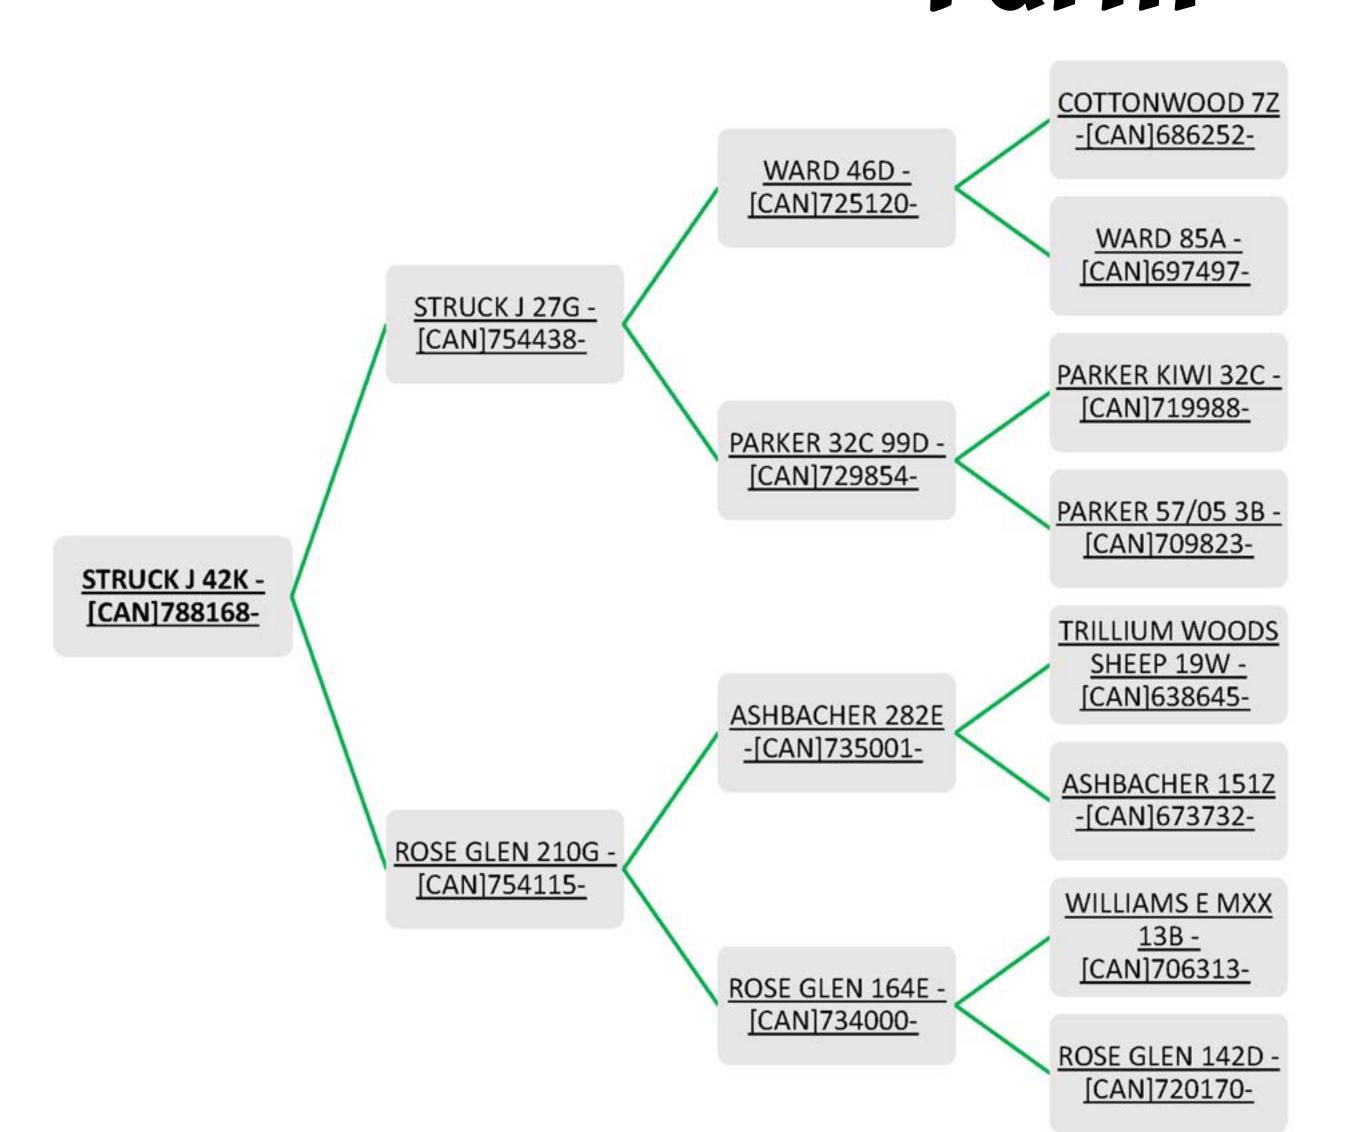

### LOT 38 STRUCK J 50K

Ram Lamb \* Single \* January 21, 2022

### Breed: Canadian Arcott

### Consigned By: Struck Farm

Ram Lamb \* Single \* January 18, 2022