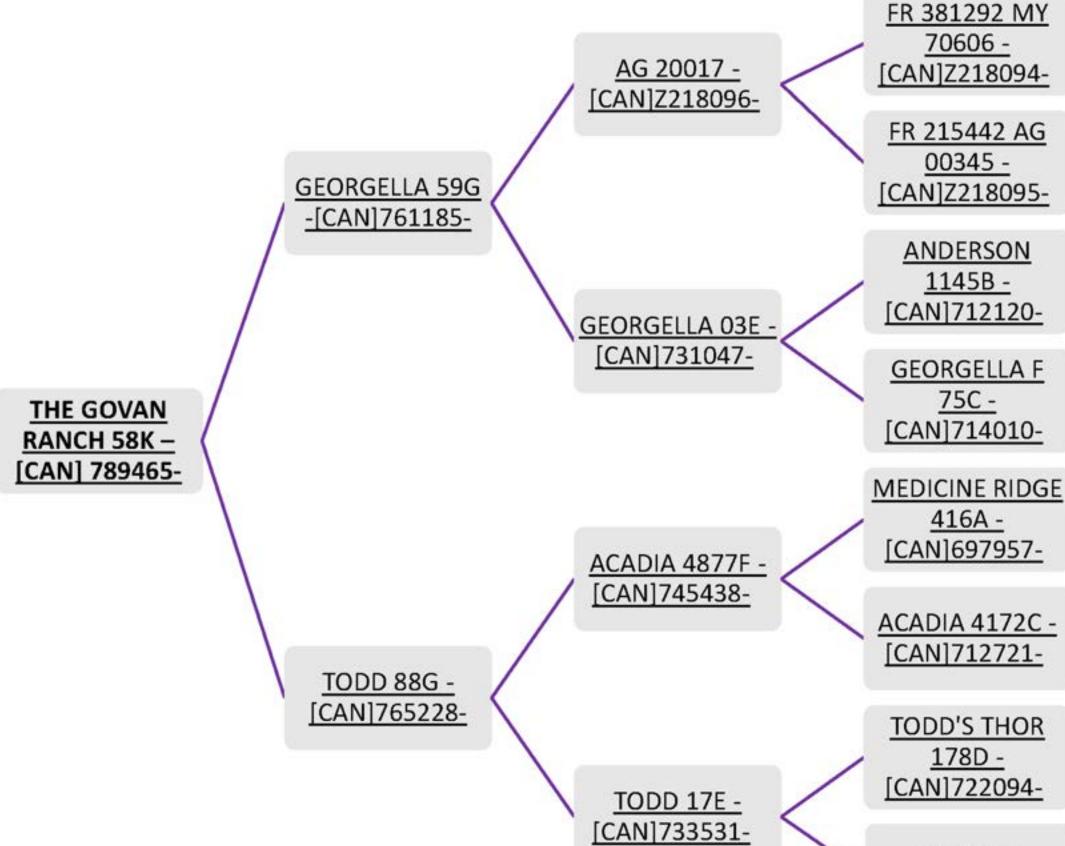

### LOT 9 THE GOVAN RANCH 58K

Ewe Lamb \* Twin \* March 6, 2022

**TODD 22Y -**

[CAN]690436-

Breed: Ile de France

# Consigned By: The Govan Ranch