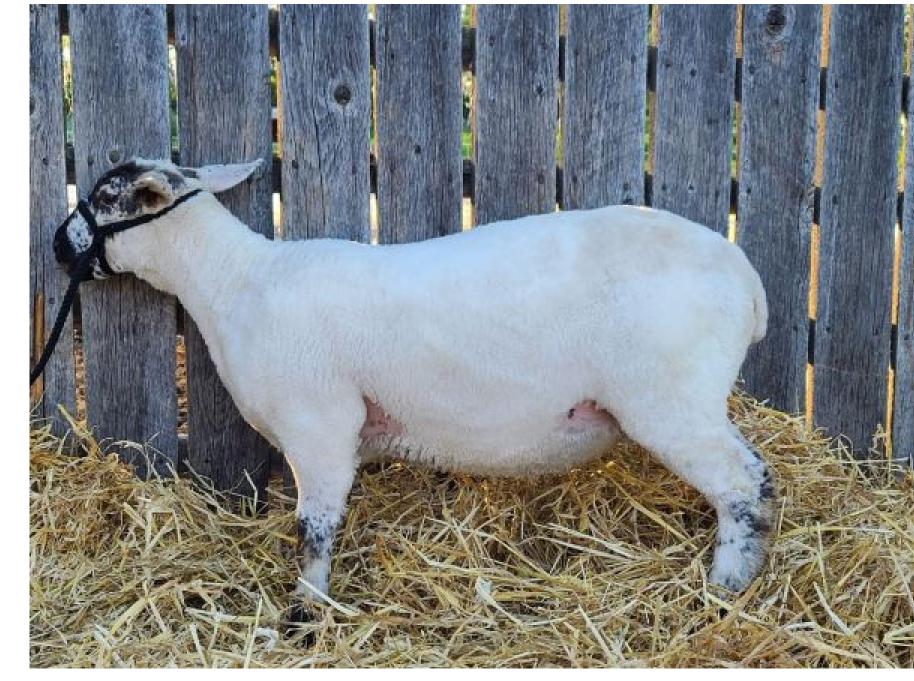

#### LOT 20 HAYNESTOCK KORA 154K

#### Ewe Lamb \* Twin \* January 22, 2022

Haynestock Kora 154K - Twin ewe born 2022 - she is very long-bodied, with a very correct frame and good muscling.

She showed an excellent rate of gain and was our top-gaining ewe lambs of the 2022 lambing crop.

### Breed: Canadian Arcott