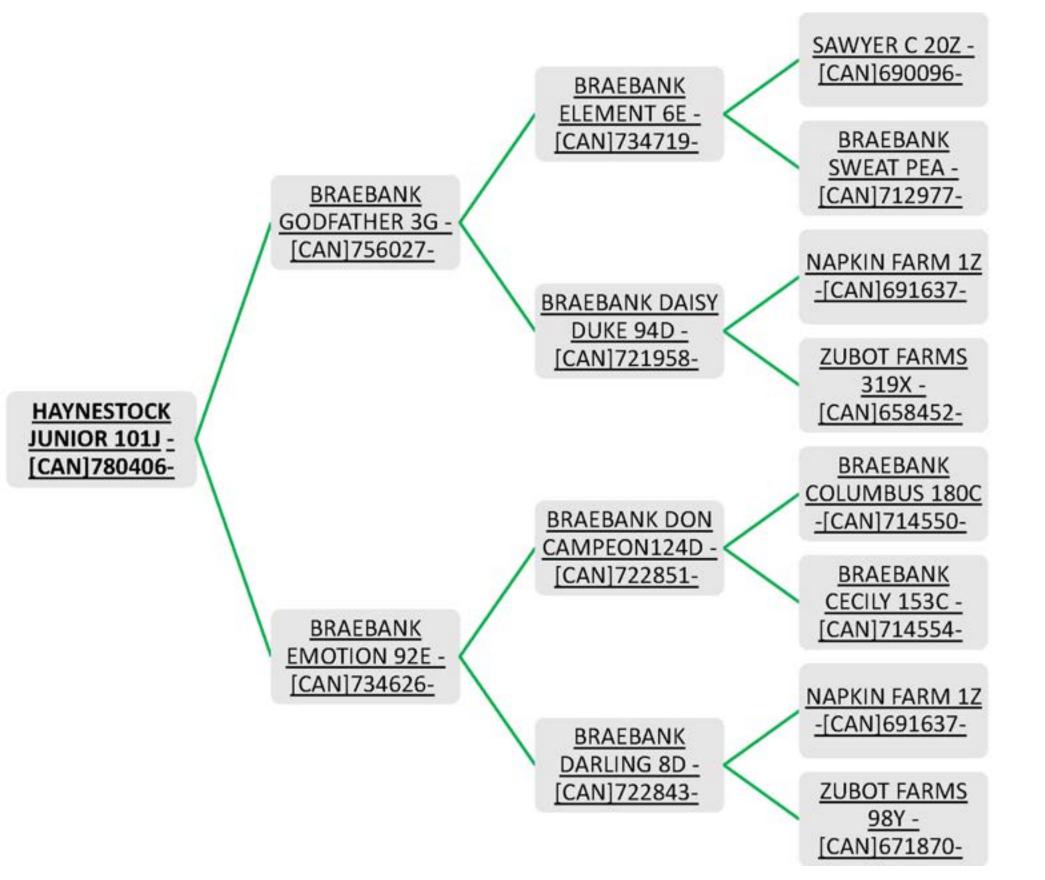

#### LOT 31 HAYNESTOCK JUNIOR 101J

#### Yearling Ram \* Triplet \* January 21, 2021

Haynestock Junior 101J - Triplet ram born in 2021 - he is well built, deep and thick with strong muscling and a good amount of bone.

Coming out of one of the best ewe families on the farm.

### Breed: Canadian Arcott