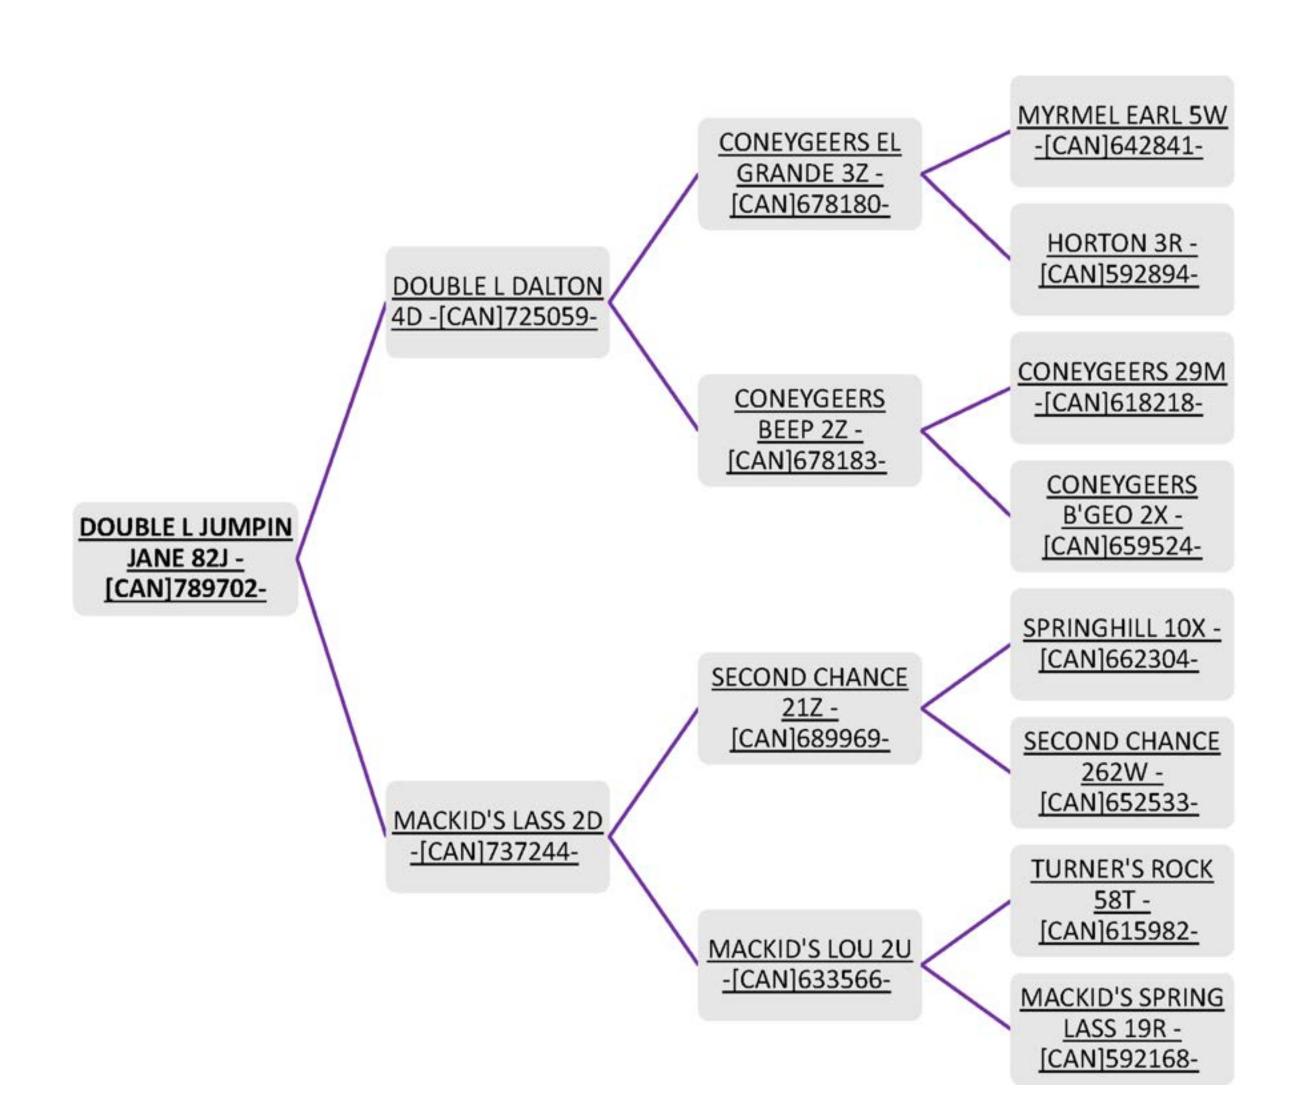

### LOTZ DOUBLE L JEMMA 130J

Yearling Ewe \* Twin \* March 5, 2021

Breed: North Country Cheviot

Yearling Ewe \* Twin \* February 26, 2021

Consigned

Breed: North Country Cheviot

By:
Double L
Farms