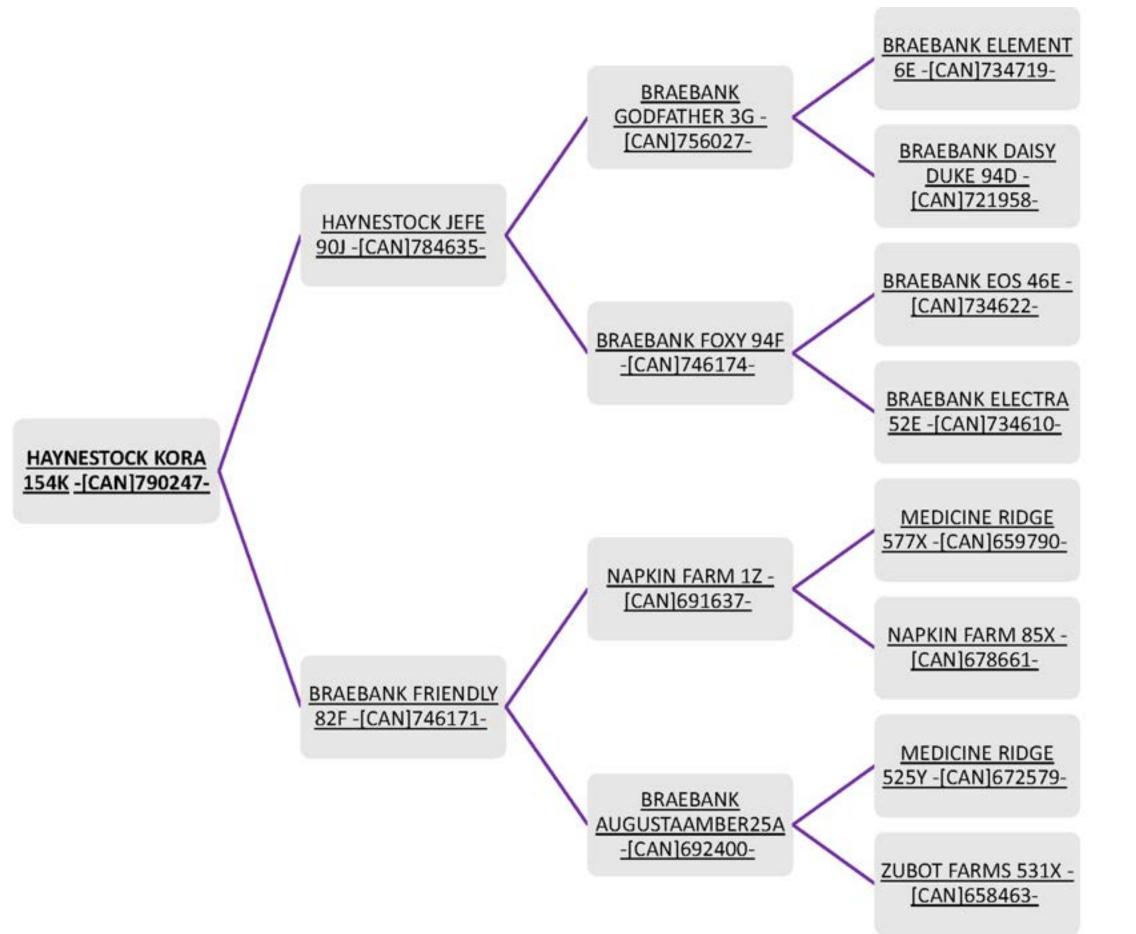

#### LOT 20 HAYNESTOCK KORA 154K

#### Ewe Lamb \* Twin \* January 22, 2022

Haynestock Kora 154K - Twin ewe born 2022 - she is very long-bodied, with a very correct frame and good muscling.

She showed an excellent rate of gain and was our top-gaining ewe lambs of the 2022 lambing crop.

### Breed: Canadian Arcott