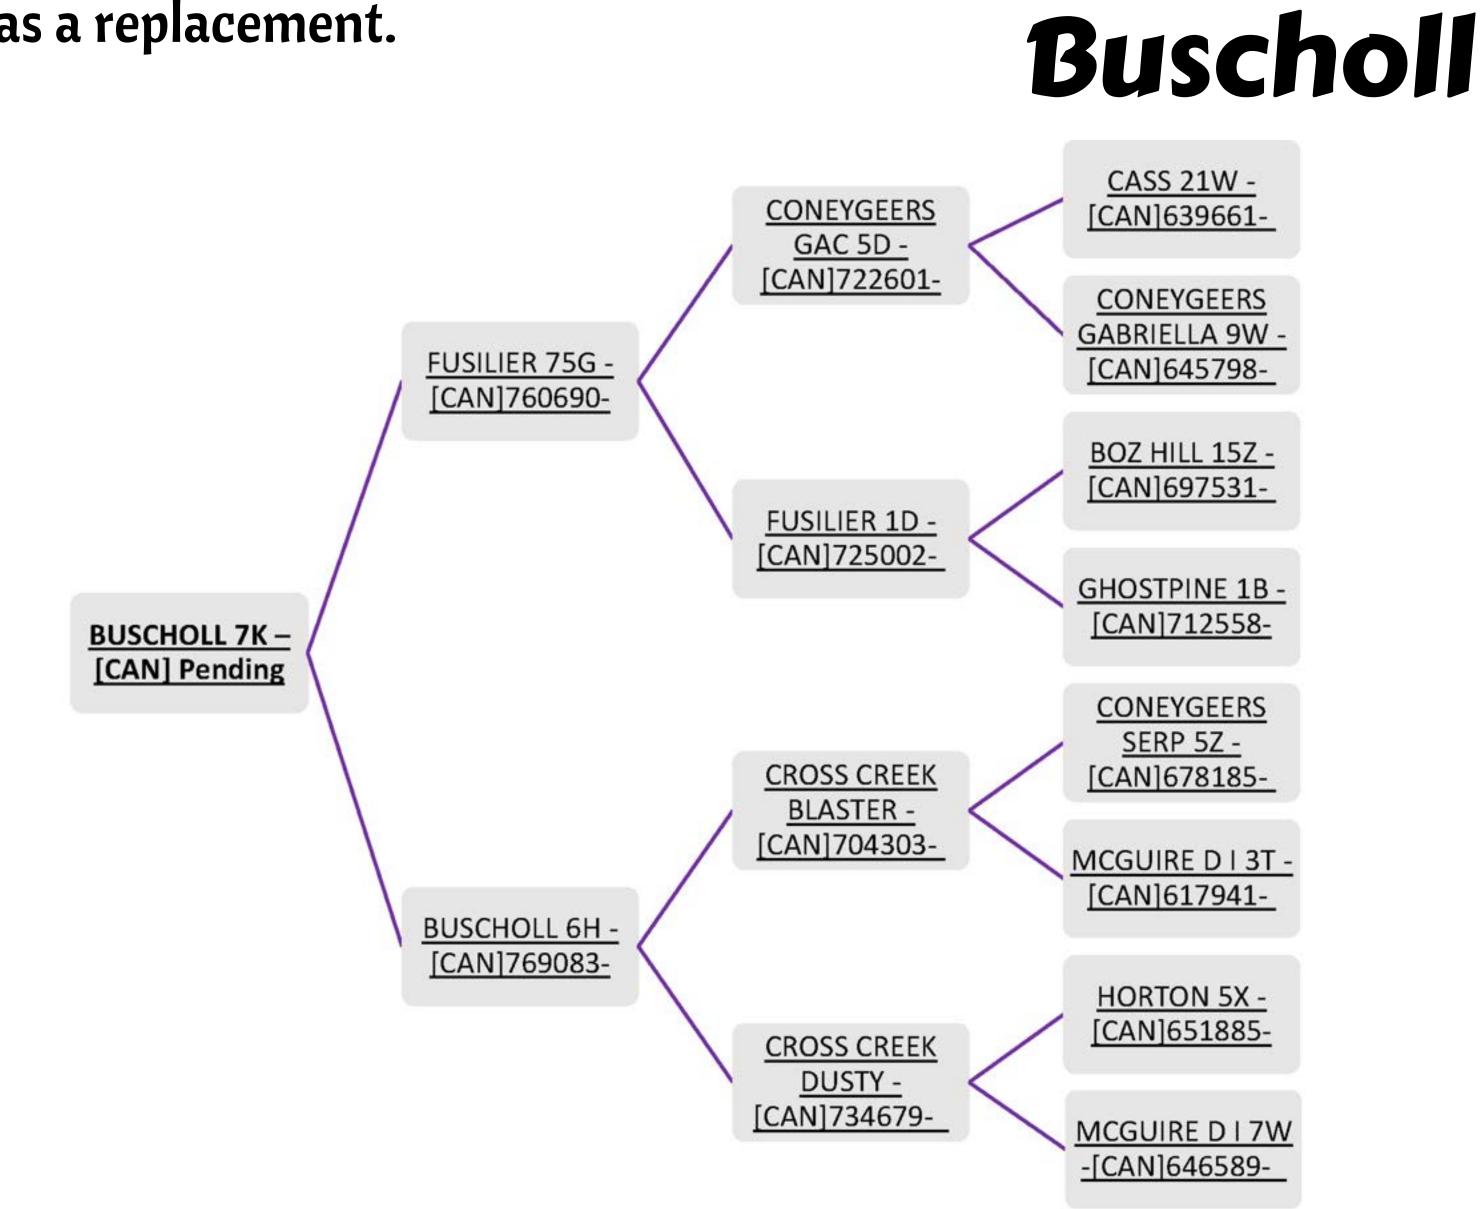

### Consigned By:

Furze Farms Ltd.

[CAN]641841-P

Ram Lamb \* Twin \* January 2, 2022

Consigned

Breed: North Country Cheviot

### By: Chrissy Buscholl