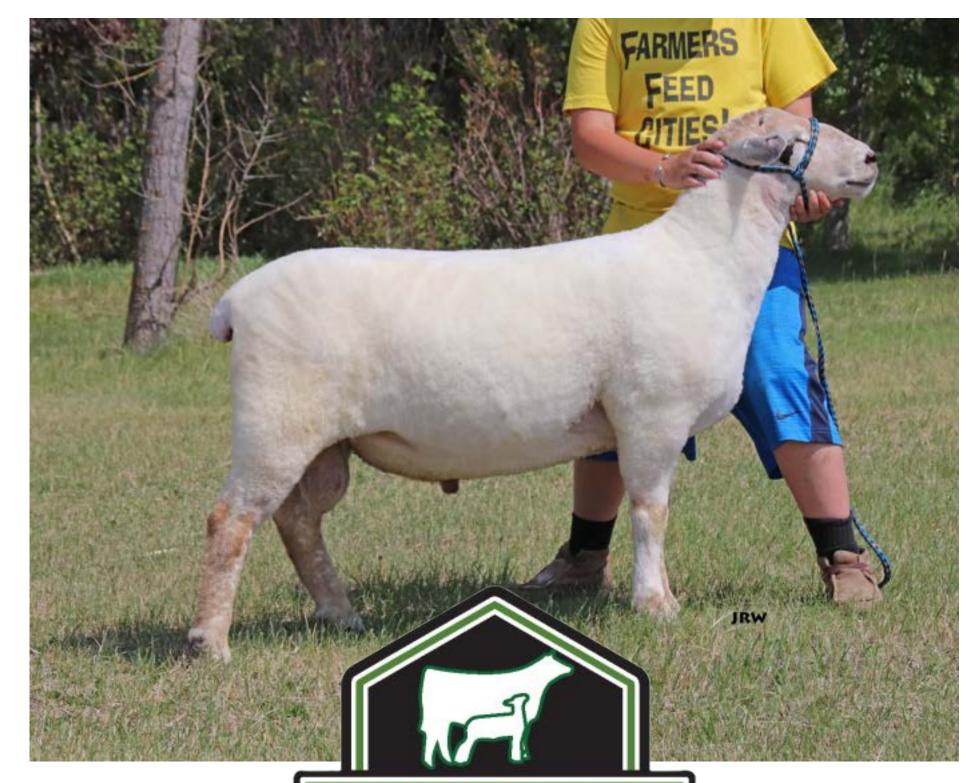

#### LOT 31 HAYNESTOCK JUNIOR 101J

#### Yearling Ram \* Triplet \* January 21, 2021

Haynestock Junior 101J - Triplet ram born in 2021 - he is well built, deep and thick with strong muscling and a good amount of bone.

Coming out of one of the best ewe families on the farm.

### Breed: Canadian Arcott