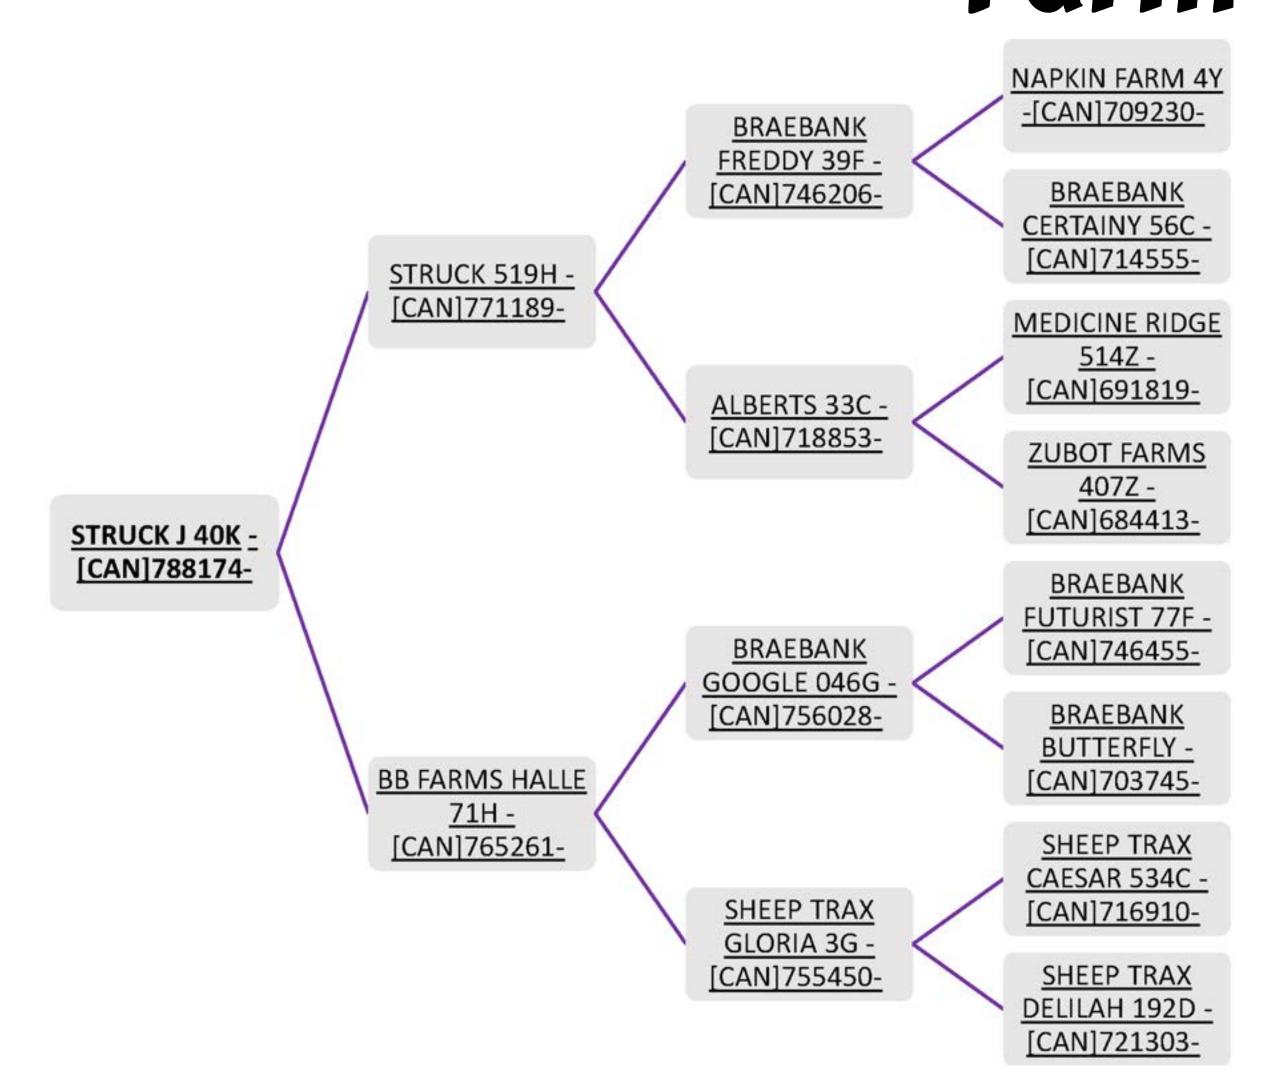

# Consigned By: Struck Farm

Ewe Lamb \* Single \* January 17, 2022

### Breed: Canadian Arcott

## Consigned By: Struck Farm