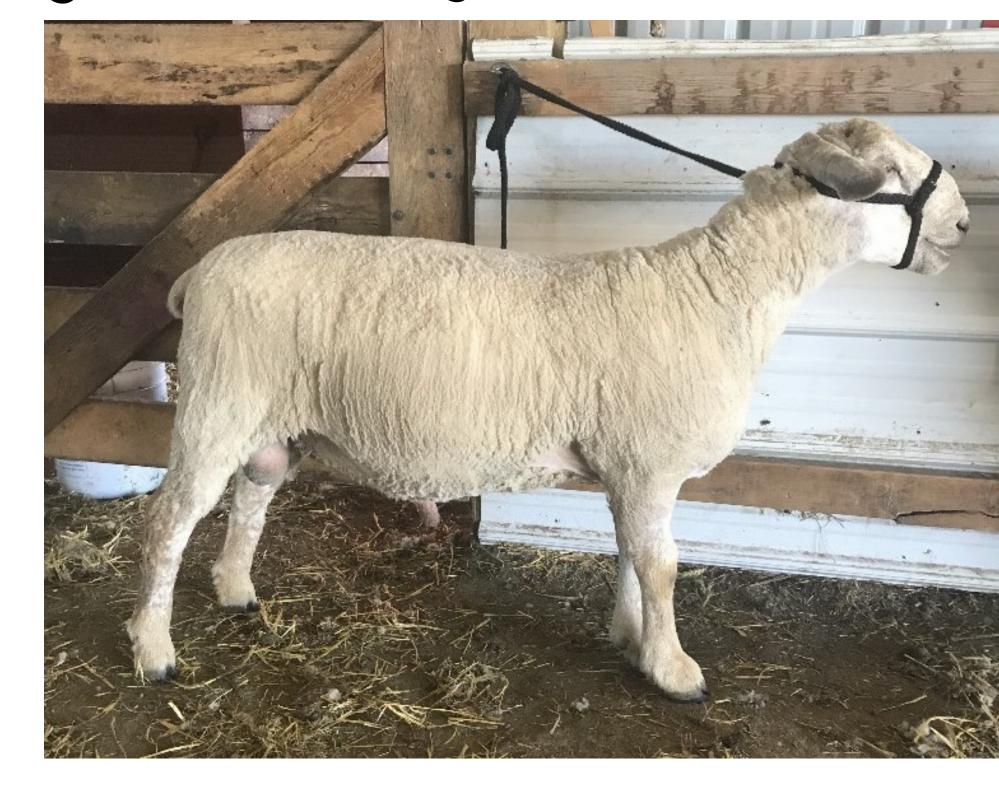

### LOT 38 STRUCK J 50K

Ram Lamb \* Single \* January 21, 2022

### Breed: Canadian Arcott

### Consigned By: Struck Farm

Ram Lamb \* Single \* January 18, 2022