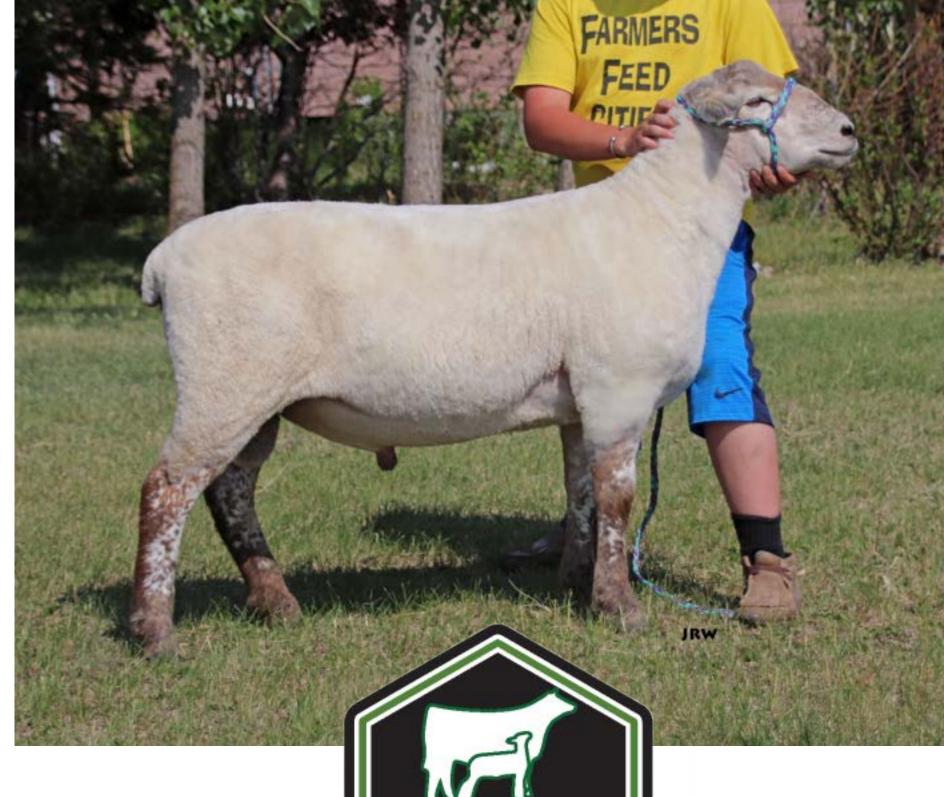

#### LOT 31 HAYNESTOCK JUNIOR 101J

#### Yearling Ram \* Triplet \* January 21, 2021

Haynestock Junior 101J - Triplet ram born in 2021 - he is well built, deep and thick with strong muscling and a good amount of bone.

Coming out of one of the best ewe families on the farm.

### Breed: Canadian Arcott