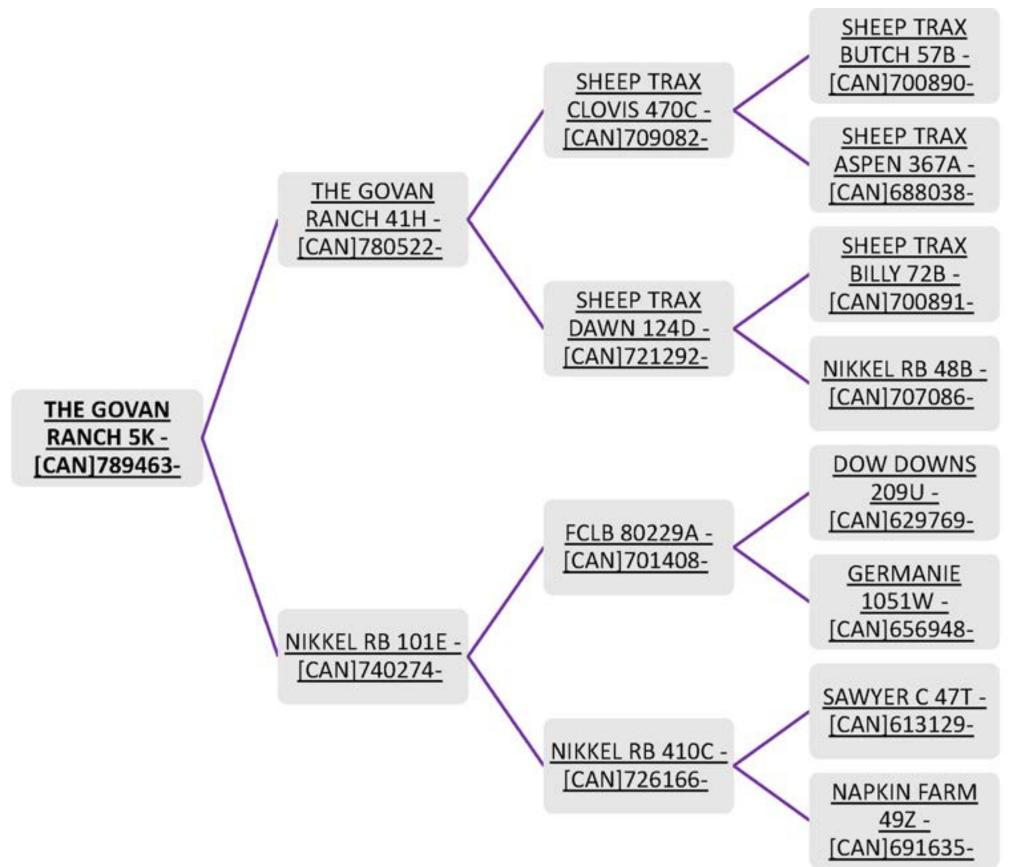

### LOT 23 THE GOVAN RANCH 5K

Ewe Lamb \* Twin \* January 24, 2022

#### Breed: Canadian Arcott

# Consigned By: The Govan Ranch