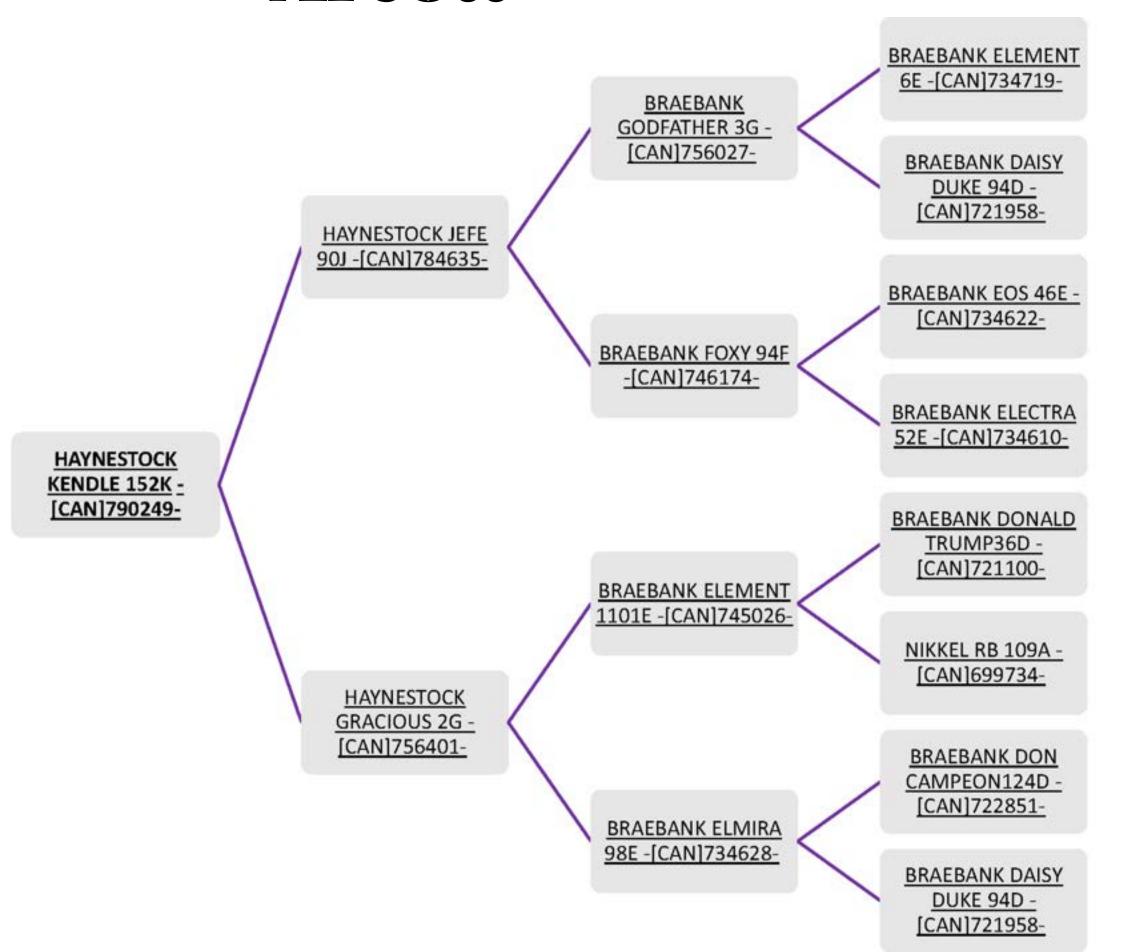

#### LOT 21 HAYNESTOCK KENDLE 152K

#### Ewe Lamb \* Twin \* January 22, 2022

Haynestock Kendle 152K - A beautiful twin ewe born in 2022 - she is our top pick for the 2022 ewe-lamb crop.

Out of one of the very best ewes on our farm - she is all you could ask for in a ewe lamb; long, deep, thick and very correct with a great rate of gain.

### Breed: Canadian Arcott