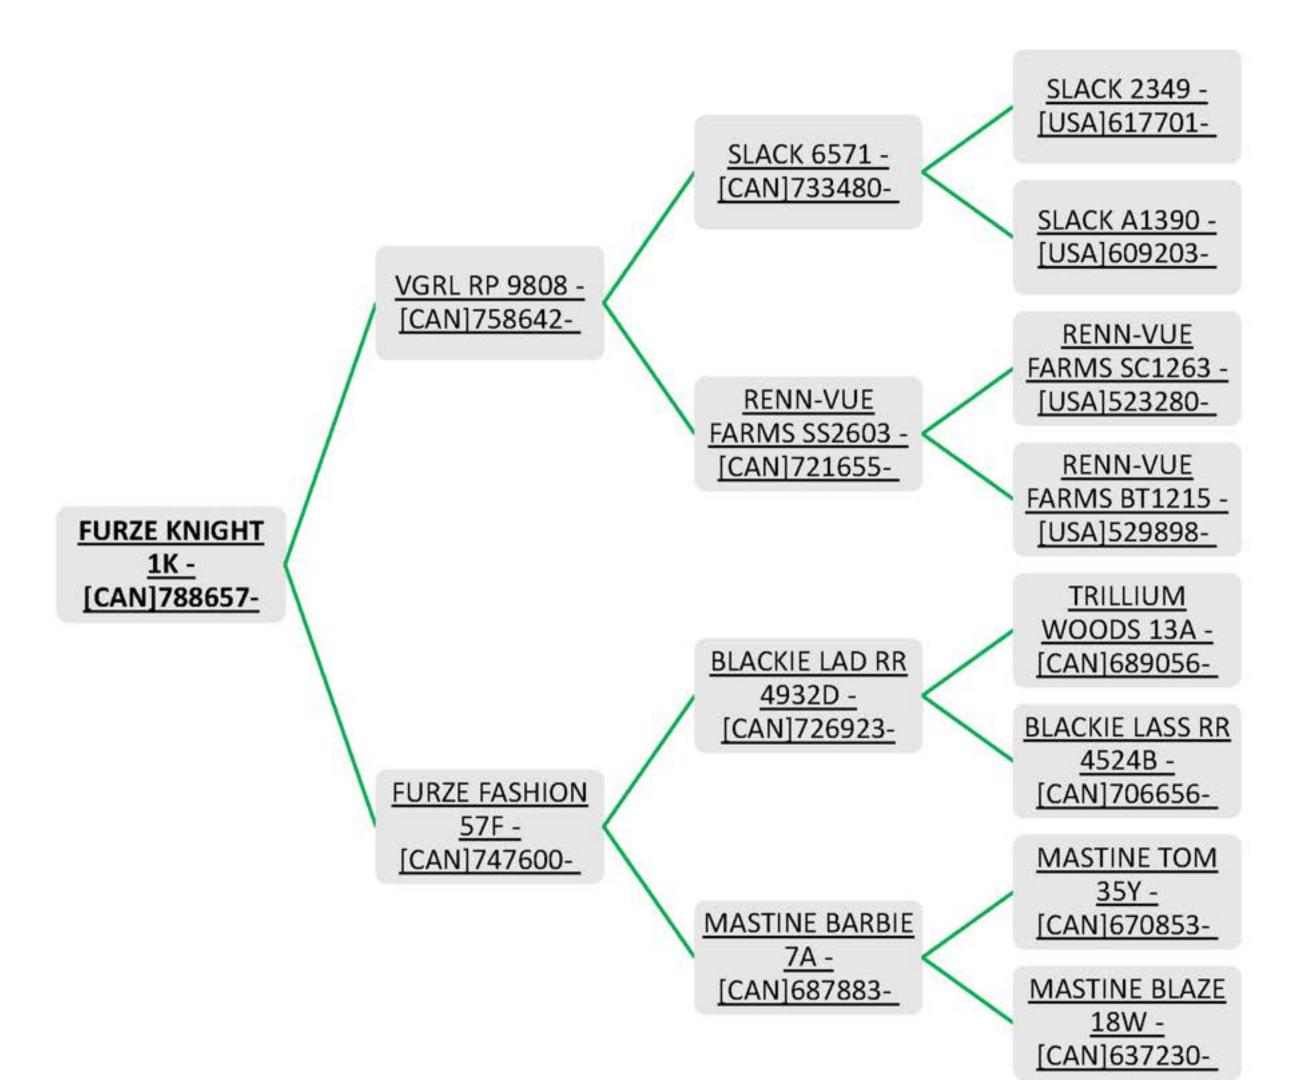

### LOT 47 FURZE KNIGHT IK

Ram Lamb \* Twin \* January 3, 2022

Breed: Suffolk

## Consigned By: Furze Farms Ltd.

Ram Lamb \* Twin \* January 20, 2022