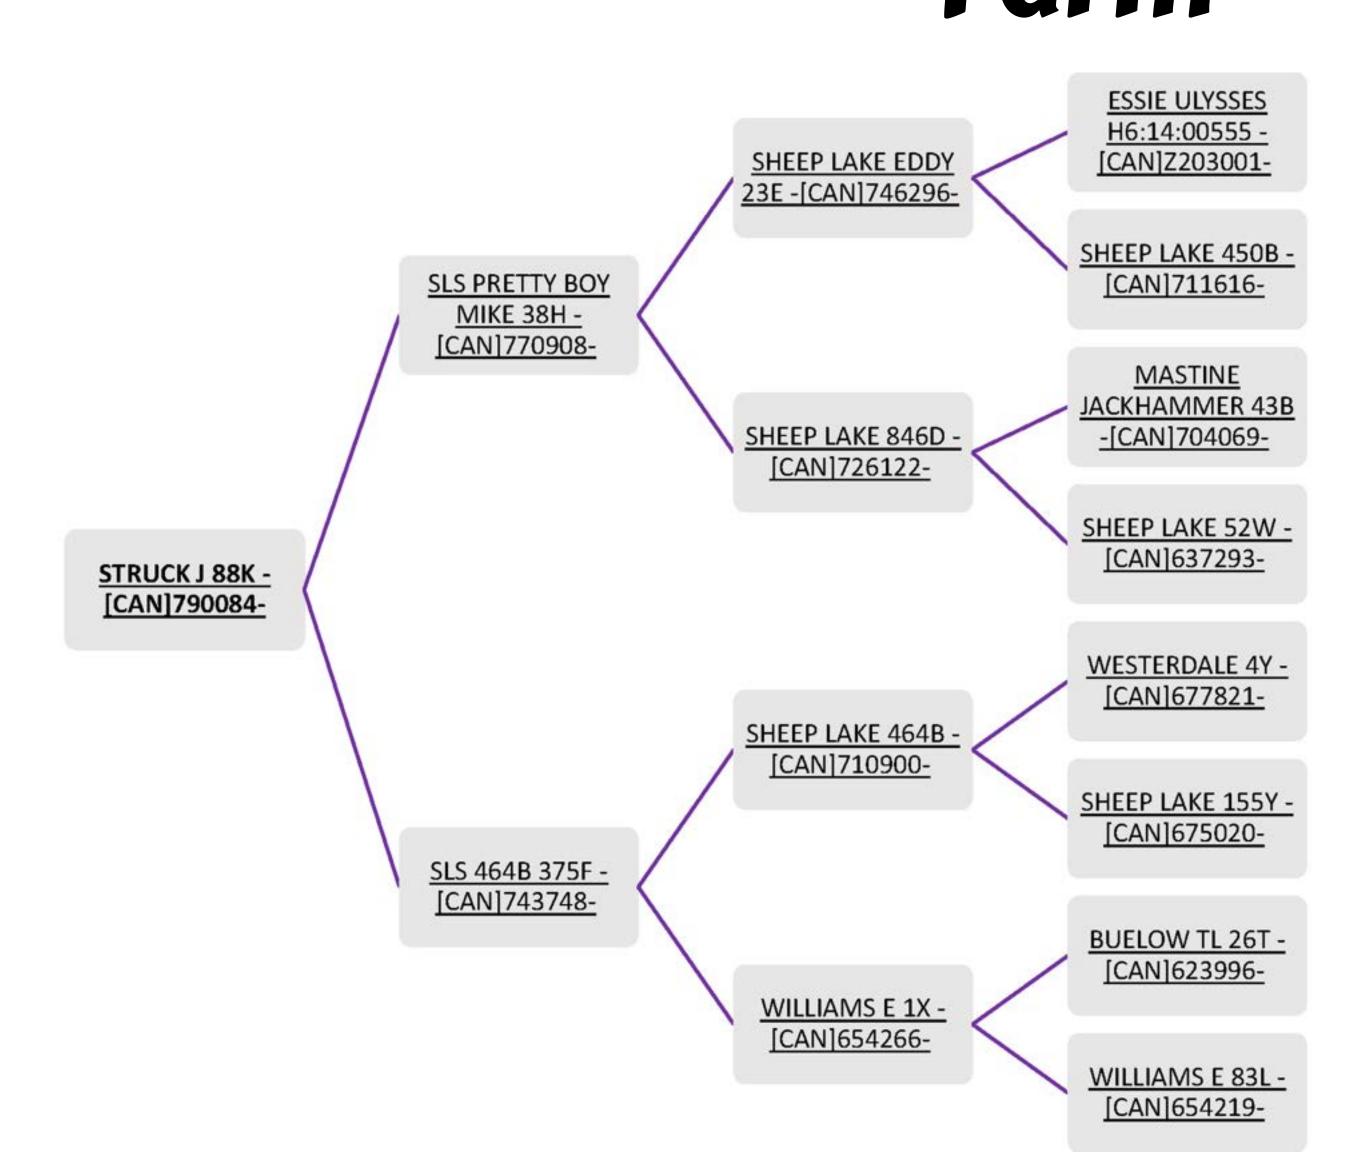

EL RB 105Y -

[CAN]681626-

CJL LIVESTOCK

Consigned
By:
CJL
Livestock

### LOT 38 STRUCK J 50K

Ram Lamb \* Single \* January 21, 2022

### Breed: Canadian Arcott

### Consigned By: Struck Farm





Ram Lamb \* Single \* January 18, 2022

### Breed: Canadian Arcott

### Consigned By: Struck Farm



### L0740 L07392K

Ram Lamb \* Single \* January 3, 2022

#### Breed: Canadian Arcott





# Consigned By: Lambs Quarter Ranch

### 

Ram Lamb \* Twin \* January 7, 2022

#### Breed: Canadian Arcott





# Consigned By: Lambs Quarter Ranch



Ewe Lamb \* Twin \* January 3, 2022

### Consigned By:

Breed: Suffolk

#### Furze Farms Ltd.





Ewe Lamb \* Twin \* January 22, 2022

Breed: Suffolk

## Consigned By: Struck Farm





Ewe Lamb \* Twin \* February 2, 2022

Consigned By:

Breed: Suffolk





Ewe Lamb \* Triplet \* February 2, 2022

Breed: Suffolk





Consigned
By:
Ward
Suffolks

### LOT 45 WARD 22K

Ewe Lamb \* Single \* January 28, 2022

[CAN]685048-

Breed: Suffolk





## Consigned By: Ward Suffolks

### LOT 47 FURZE KNIGHT IK

Ram Lamb \* Twin \* January 3, 2022

Breed: Suffolk

## Consigned By: Furze Farms Ltd.





Ram Lamb \* Twin \* January 20, 2022

### Consigned By:

Breed: Suffolk





Ram Lamb \* Single \* January 30, 2022

### Consigned By:

Breed: Suffolk





Ram Lamb \* Single \* January 14, 2022

Consigned By:

Breed: Suffolk



### LOT 51 WARD 33K

Ram Lamb \* Twin \* January 30, 2022



**Breed: Suffolk** 



[CAN]720189-

WARD 7X -

[CAN]653097-

Consigned
By:
Ward
Suffolks

### LOT 52 WARD 015K

Ram Lamb \* Twin \* January 24, 2022

**Breed: Suffolk**