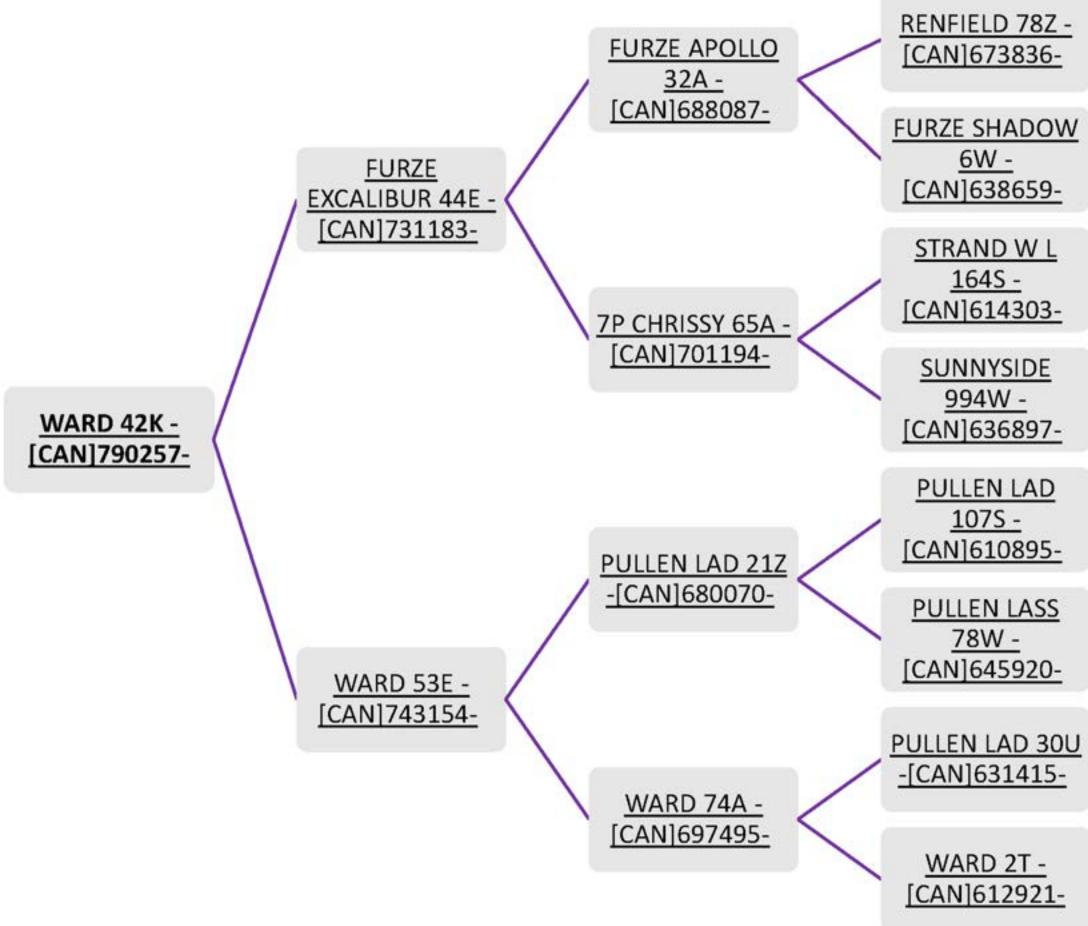

### LOT 45 WARD 22K

Ewe Lamb \* Single \* January 28, 2022

[CAN]685048-

Breed: Suffolk