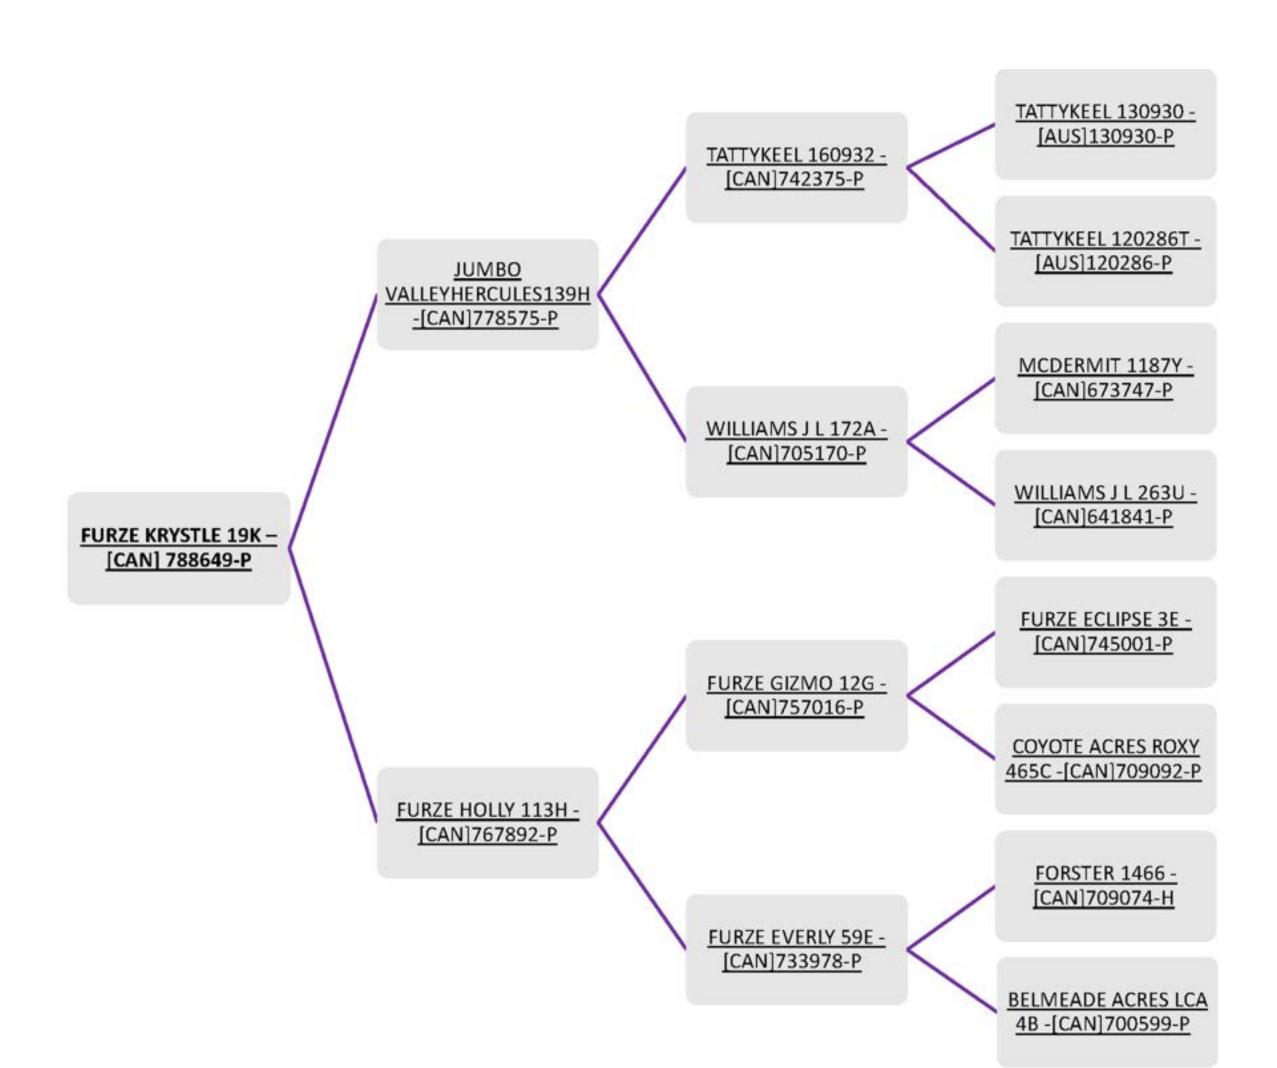

### LOT 5 FURZE KRYSTAL 19K

Ewe Lamb \* Twin \* January 7, 2022

Consigned By:

Breed: Dorset

Furze Farms Ltd.

Ewe Lamb \* Twin \* January 10, 2022

Breed: North Country Cheviot

Twin to ewe lamb being kept as a replacement.