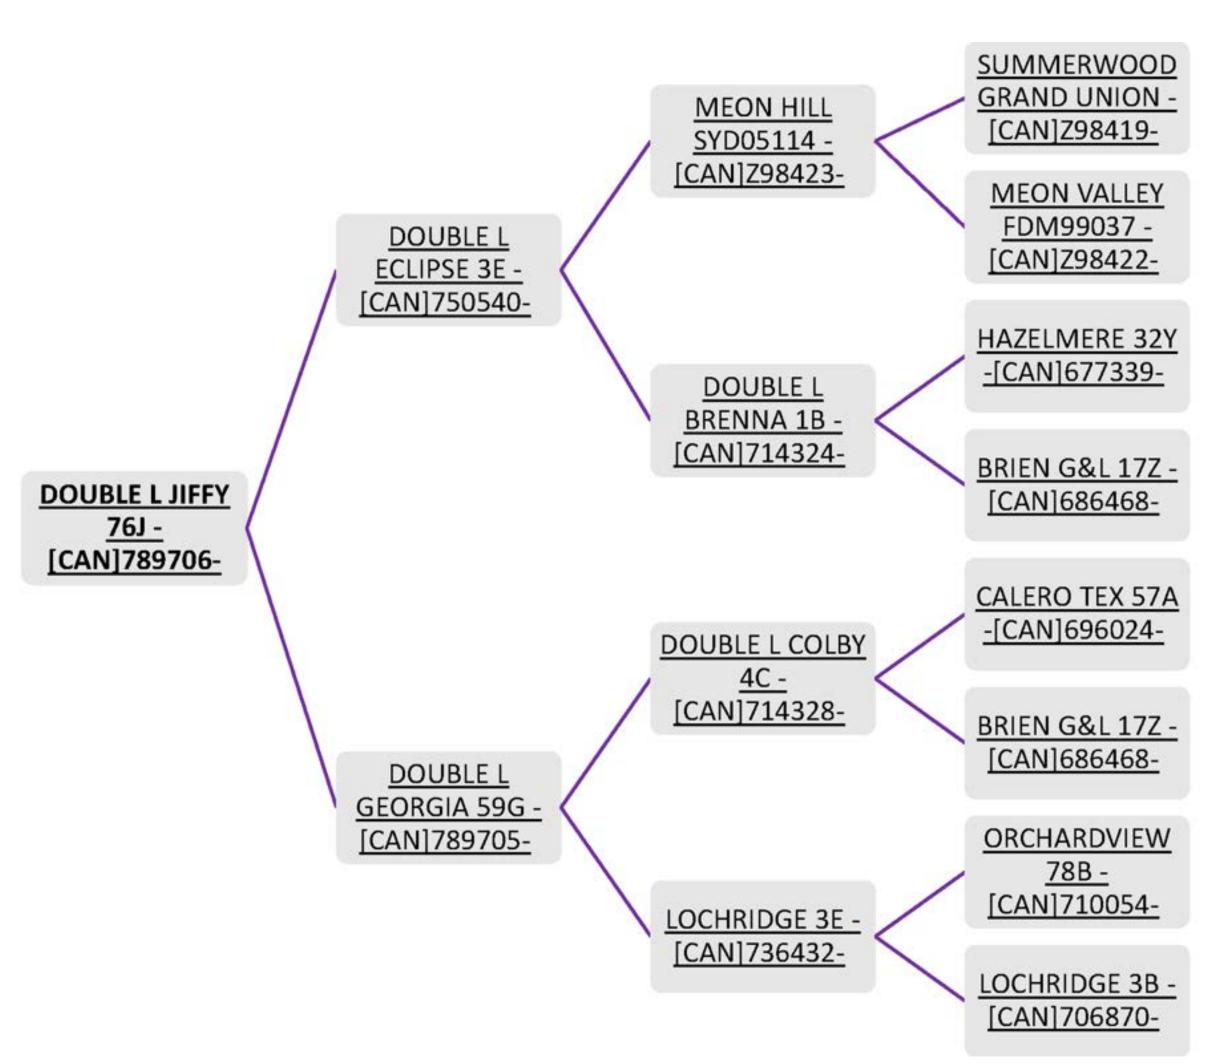

### LOT 4 DOUBLE L JIFFY 76J

Yearling Ewe \* Single \* February 26, 2021

Consigned

Ru-

Breed: Texel

### By: Double L Farms