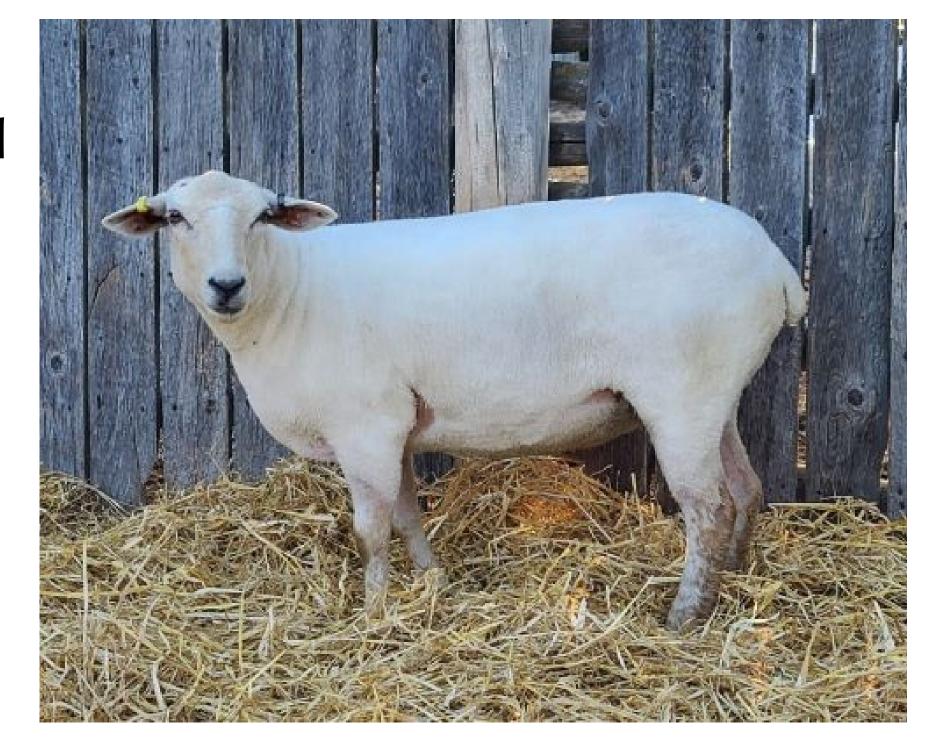

### LOT 18 THE GOVAN RANCH 19K

Ram Lamb \* Twin \* February 19, 2022

Breed: Ile de France

# Consigned By: The Govan Ranch