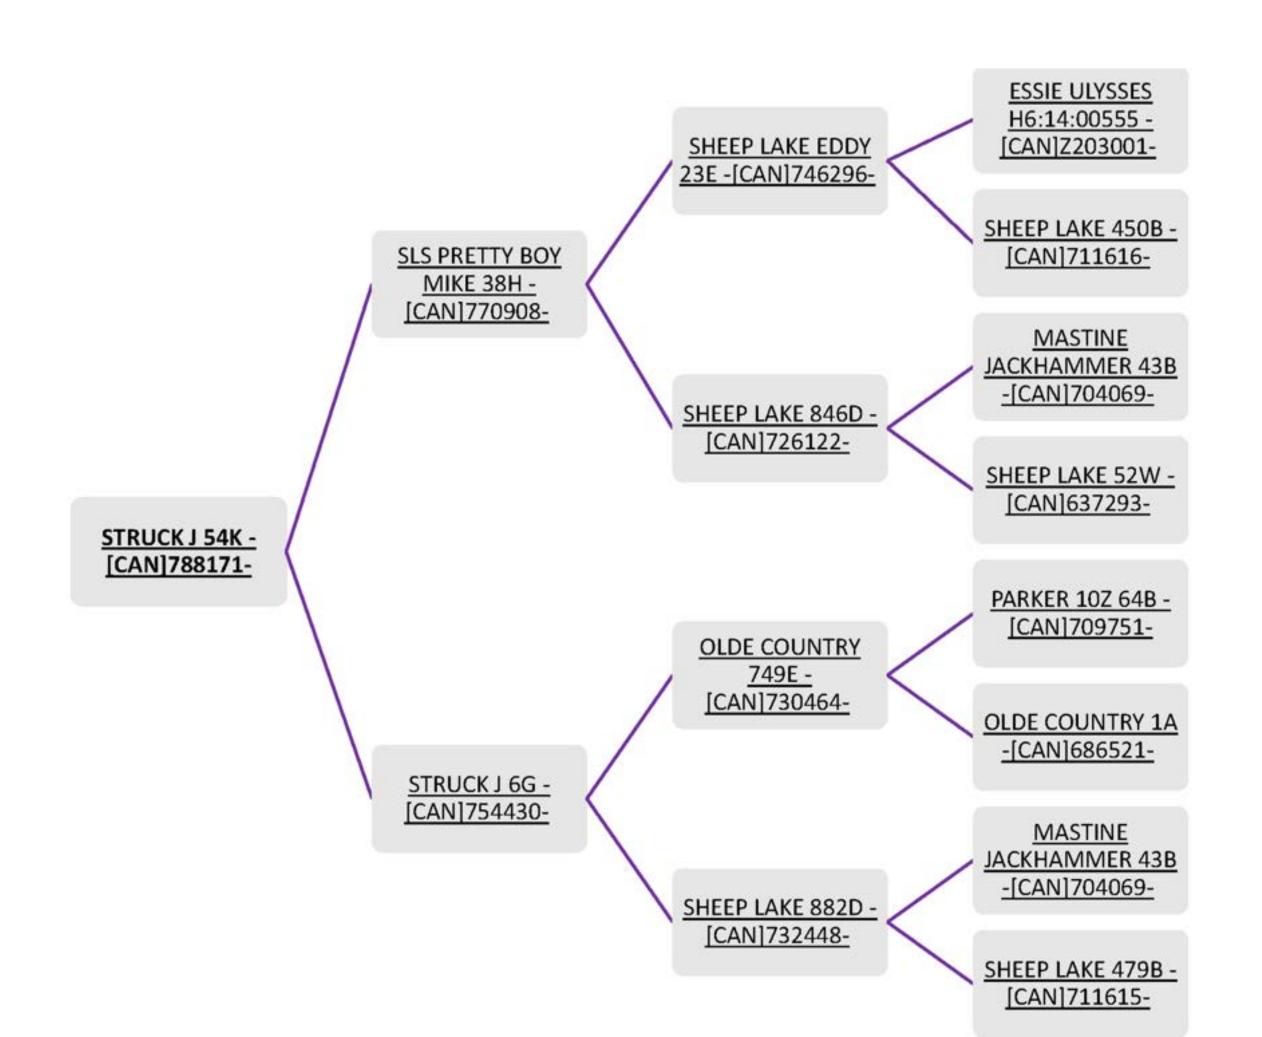

**Current WT - July 2, 2022 - 135 lb** 

Breed: Canadian Arcott



NIKKEL RB 105Y -

[CAN]681626-

CJL LIVESTOCK

Consigned
By:
CJL
Livestock

### LOT 38 STRUCK J 50K

Ram Lamb \* Single \* January 21, 2022

### Breed: Canadian Arcott

### Consigned By: Struck Farm





Ram Lamb \* Single \* January 18, 2022

### Breed: Canadian Arcott

### Consigned By: Struck Farm



### L0740 L07392K

Ram Lamb \* Single \* January 3, 2022

#### Breed: Canadian Arcott





# Consigned By: Lambs Quarter Ranch

### 

Ram Lamb \* Twin \* January 7, 2022

#### Breed: Canadian Arcott





# Consigned By: Lambs Quarter Ranch



Ewe Lamb \* Twin \* January 3, 2022

### Consigned By:

Breed: Suffolk

#### Furze Farms Ltd.





Ewe Lamb \* Twin \* January 22, 2022

Breed: Suffolk

## Consigned By: Struck Farm





Ewe Lamb \* Twin \* February 2, 2022

Consigned By:

Breed: Suffolk





Ewe Lamb \* Triplet \* February 2, 2022

Breed: Suffolk





Consigned
By:
Ward
Suffolks

### LOT 45 WARD 22K

Ewe Lamb \* Single \* January 28, 2022

[CAN]685048-

Breed: Suffolk





## Consigned By: Ward Suffolks

### LOT 47 FURZE KNIGHT IK

Ram Lamb \* Twin \* January 3, 2022

Breed: Suffolk

## Consigned By: Furze Farms Ltd.





Ram Lamb \* Twin \* January 20, 2022

### Consigned By:

Breed: Suffolk





Ram Lamb \* Single \* January 30, 2022

### Consigned By:

Breed: Suffolk





Ram Lamb \* Single \* January 14, 2022

Consigned By:

Breed: Suffolk



### LOT 51 WARD 33K

Ram Lamb \* Twin \* January 30, 2022



**Breed: Suffolk** 



[CAN]720189-

WARD 7X -

[CAN]653097-

Consigned
By:
Ward
Suffolks

### L