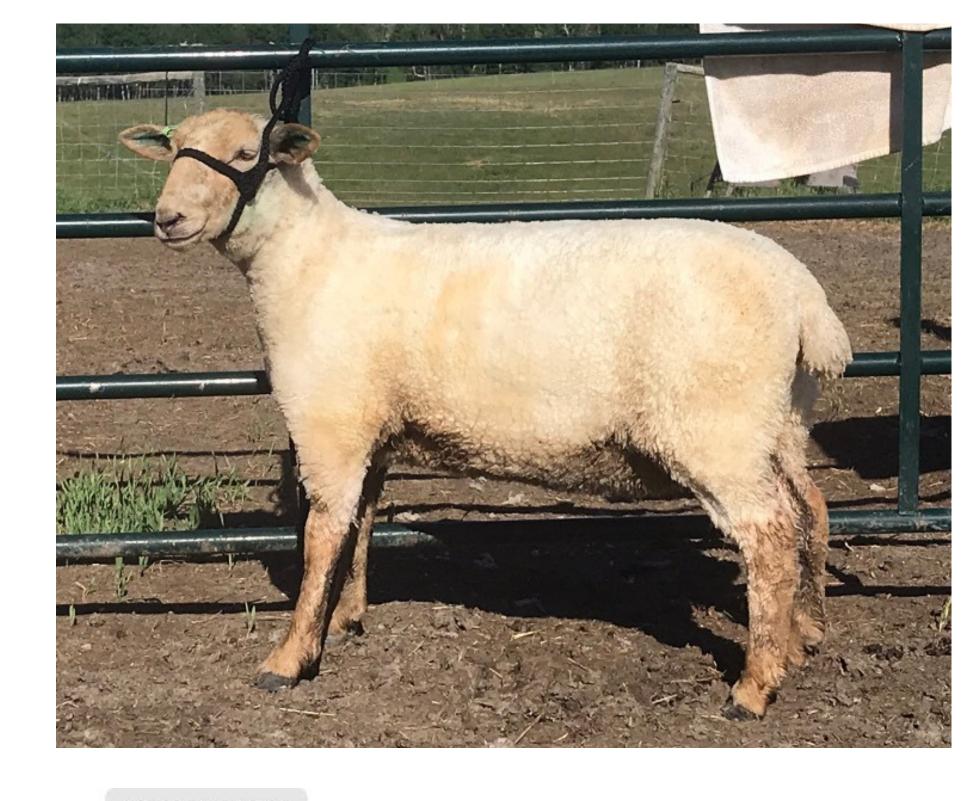

### LUT 32 WRIGHT'S KONG 23J

Yearling Ram \* Single \* April 29, 2021

SAWYER C 24S -

[CAN]630780-

A yearling power Ram! 23J is a great example of what we strive to breed; correct structure, heavy boned, tons of breed character, added length and muscle, and most of all he is very docile. 23J is off one of our favorite young ewes and being a first-time mother, she did an exceptional job.

13lb BW 50 day - 60 lb 100 day - 112 lb Current WT - July 2, 2022 - 230 lb

### Breed: Canadian Arcott

**BRAEBANK** COOMET 80C -LQTR CHEVY [CAN]714551-119E -[CAN]732239-BRAEBANK 76D -[CAN]722862-**LQTR 129H HERNANDEZ-**[CAN]769743-**NAPKIN FARM 4Y** -[CAN]709230-BRAEBANK 52F -[CAN]744718-**BRAEBANK** CRESSIDA 22C -WRIGHT'S KONG [CAN]711713-23J -[CAN]789149-NAPKIN FARM 4Y -[CAN]709230-**BRAEBANK DIRECTOR 84D -BRAEBANK** [CAN]724246-CORDELLA 8C -**THEGOVAN** [CAN]711714-RANCH 7H -MEDICINE RIDGE [CAN]771831-GUB 510B -[CAN]707080-NIKKEL RB 506D -[CAN]736397-