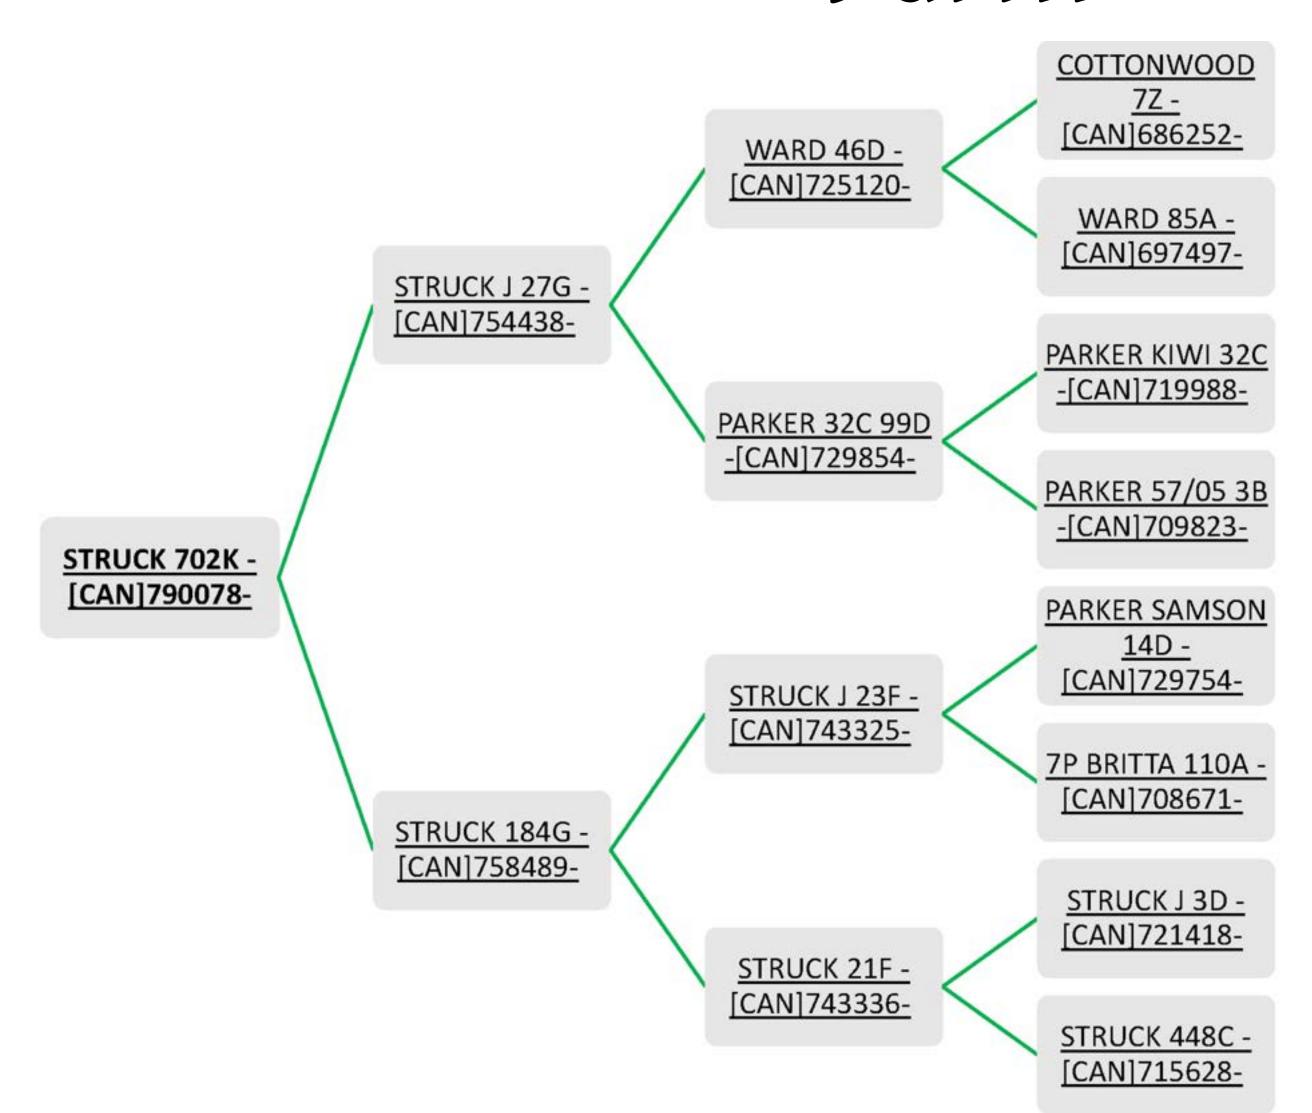

ary 3, 2022

### Consigned By:

Breed: Suffolk

#### Furze Farms Ltd.





Ewe Lamb \* Twin \* January 22, 2022

Breed: Suffolk

## Consigned By: Struck Farm





Ewe Lamb \* Twin \* February 2, 2022

Consigned By:

Breed: Suffolk





Ewe Lamb \* Triplet \* February 2, 2022

Breed: Suffolk





Consigned
By:
Ward
Suffolks

### LOT 45 WARD 22K

Ewe Lamb \* Single \* January 28, 2022

[CAN]685048-

Breed: Suffolk





## Consigned By: Ward Suffolks

### LOT 47 FURZE KNIGHT IK

Ram Lamb \* Twin \* January 3, 2022

Breed: Suffolk

## Consigned By: Furze Farms Ltd.





Ram Lamb \* Twin \* January 20, 2022

### Consigned By:

Breed: Suffolk





Ram Lamb \* Single \* January 30, 2022

### Consigned By:

Breed: Suffolk





Ram Lamb \* Single \* January 14, 2022

Consigned By:

Breed: Suffolk



### LOT 51 WARD 33K

Ram Lamb \* Twin \* January 30, 2022



**Breed: Suffolk** 



[CAN]720189-

WARD 7X -

[CAN]653097-

Consigned
By:
Ward
Suffolks

### LOT 52 WARD 015K

Ram Lamb \* Twin \* January 24, 2022

**Breed: Suffolk** 



106D -**BLACKIE LAD RR** [CAN]726682-5187E -[CAN]739043-**BLACKIE LASS RR** 4531B -[CAN]706645-WARD 39H -[CAN]777970-**PULLEN LAD 14Z** -[CAN]680074-WARD 47C -[CAN]720005-WARD 10Y -[CAN]668114-**WARD 015K** -[CAN]790256-**THOMAS REBEL** 11B -[CAN]707333-WESTMAN 249D -[CAN]722073-WESTMAN 789Z -[CAN]690211-WARD 53G -[CAN]765795-**PULLEN LAD 21Z** -[CAN]680070-WARD 69B -[CAN]711178-WARD 105A -[CAN]697502-

Consigned
By:
Ward
Suffolks

### PARKET LAMBS

# Class 1 Wether or Ewe Lamb

80-120 pounds Lots 53-62

### PROSPECT EWE

LAA13

# Class 1 - Single Commercia