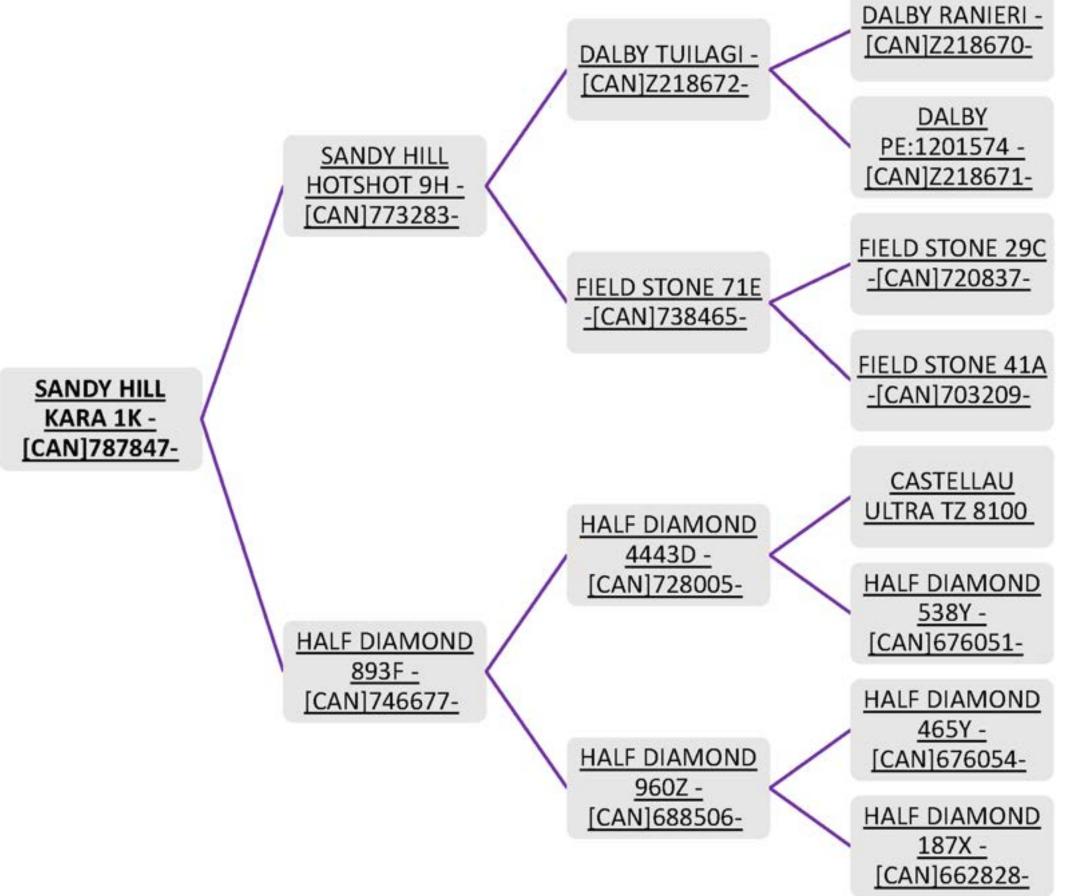

### LOT 5 SANDY HILL KARA 1K

Ewe Lamb \* Twin \* January 8, 2022

Kara is AARR from an MV
Negative Flock
Kara is sired by Sandy Hill
Hotshot 9H, who is currently
the #1 Top Proven Charollais
ram for Gain on GenOvis and
who was the 2021 CWA
Supreme Champion Ram

# Consigned By: Sandy Hill Charollais