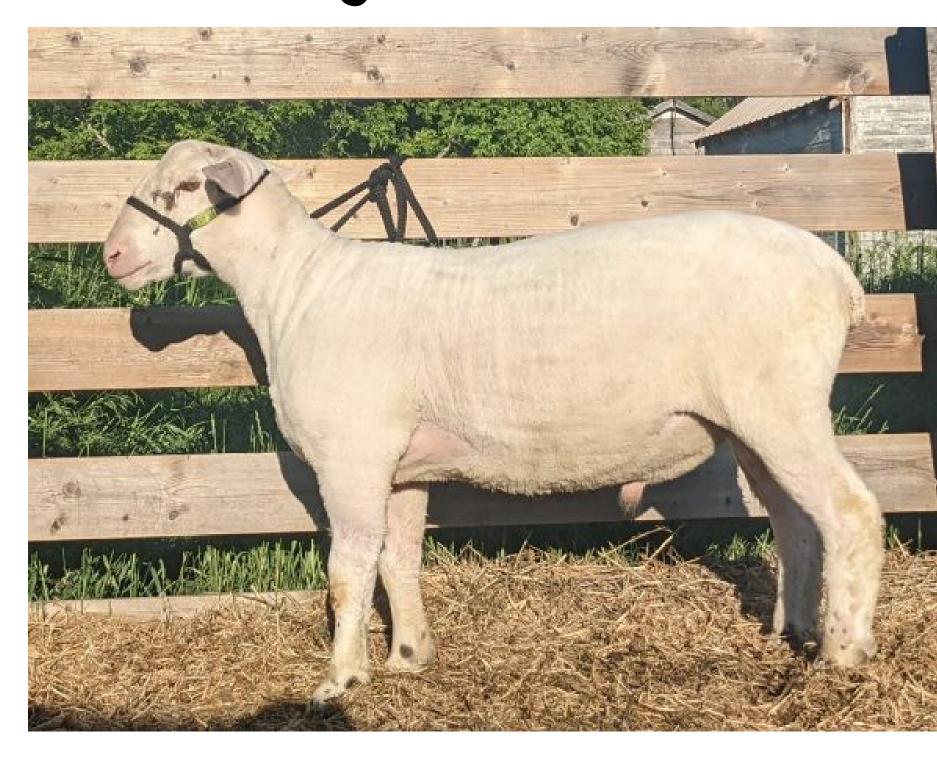

### LOT 34 HAYNESTOCK KNOCKOUT 155K

#### Ram Lamb \* Twin \* January 22, 2022

Haynestock Knockout 155K - Twin ram born 2022 - he is the best performing ram lamb of our 2022 lamb crop. He is thick and deep set with good conformation and exceptional rate of gain (132lbs @ 100 days). He is from the first generation of lambs coming out of one of our new sires Haynestock Jefe 901.

### Breed: Canadian Arcott