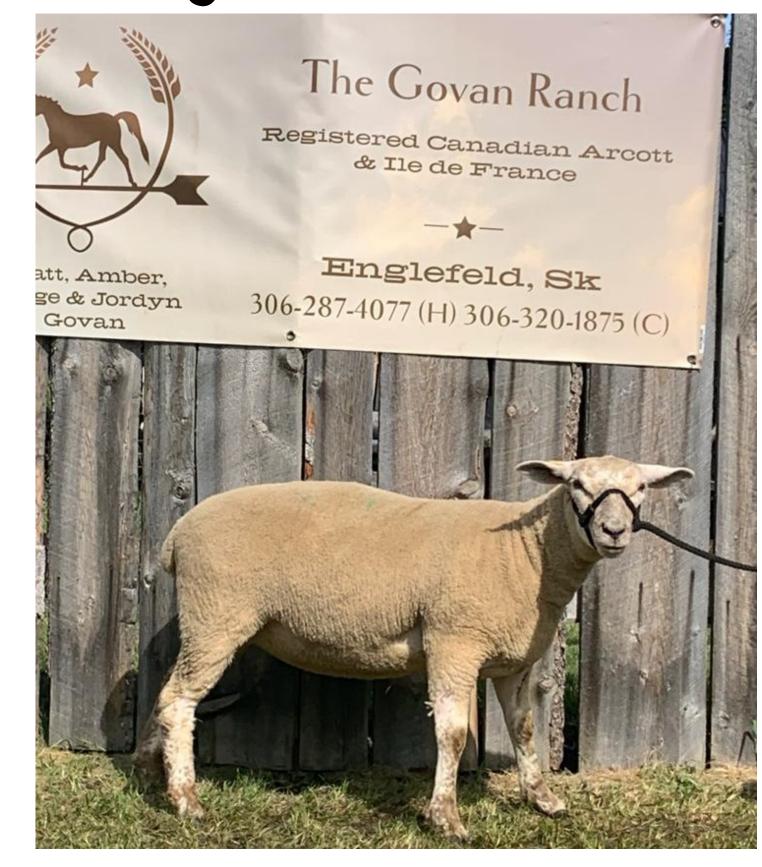

### LOT 22 THE GOVAN RANCH 2K

Ewe Lamb \* Twin \* January 20, 2022

### Breed: Canadian Arcott

# Consigned By: The Govan Ranch