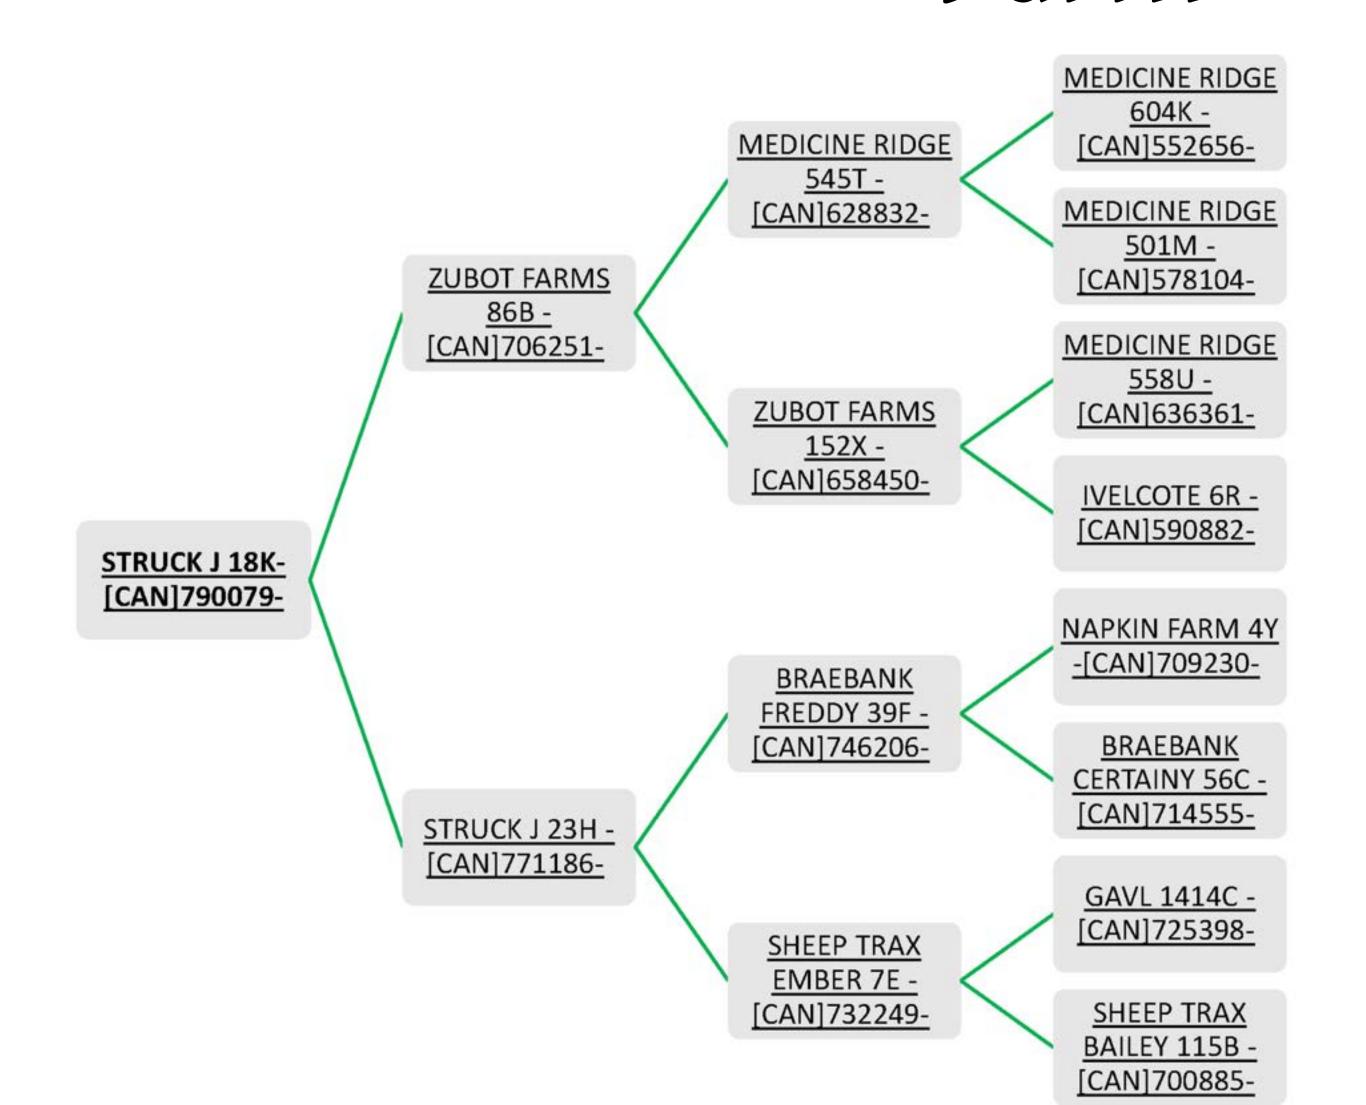

### LOT 38 STRUCK J 50K

Ram Lamb \* Single \* January 21, 2022

### Breed: Canadian Arcott

### Consigned By: Struck Farm

Ram Lamb \* Single \* January 18, 2022