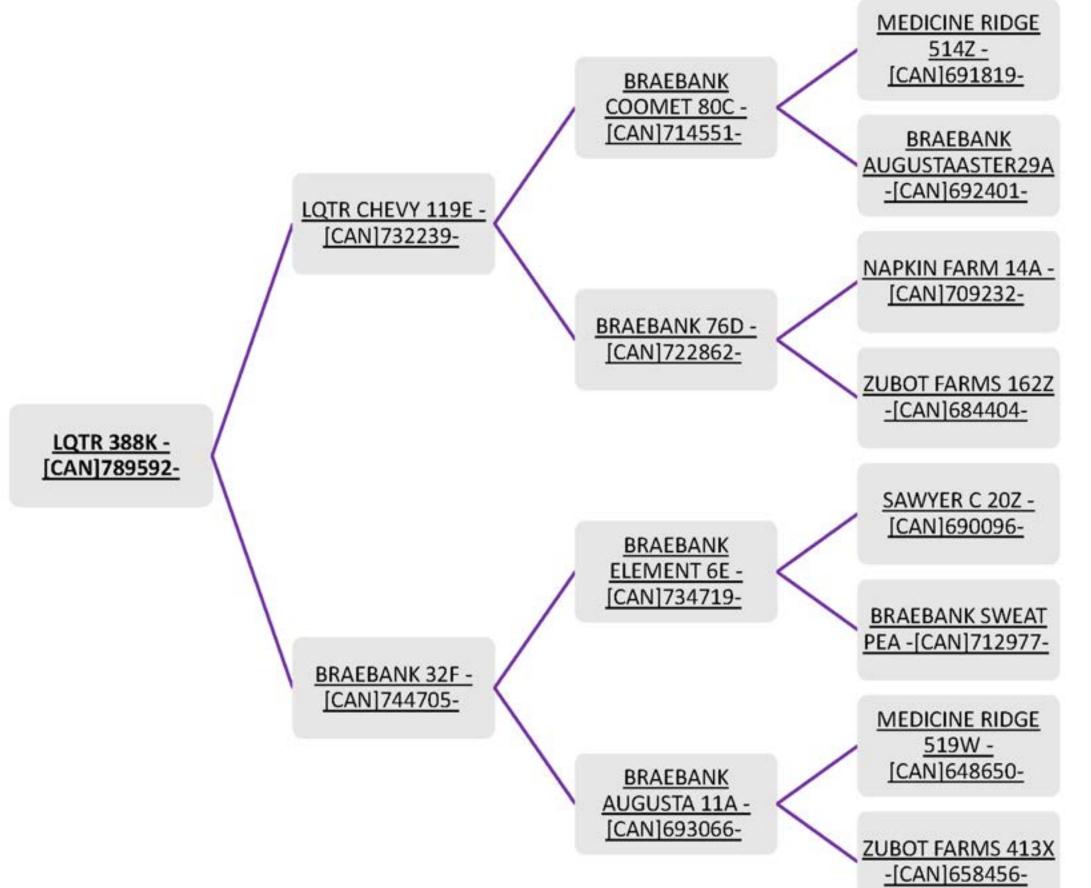

### L0728 L0788K

Ewe Lamb \* Triplet \* January 2, 2022

#### Breed: Canadian Arcott

# Consigned By: Lambs Quarter Ranch