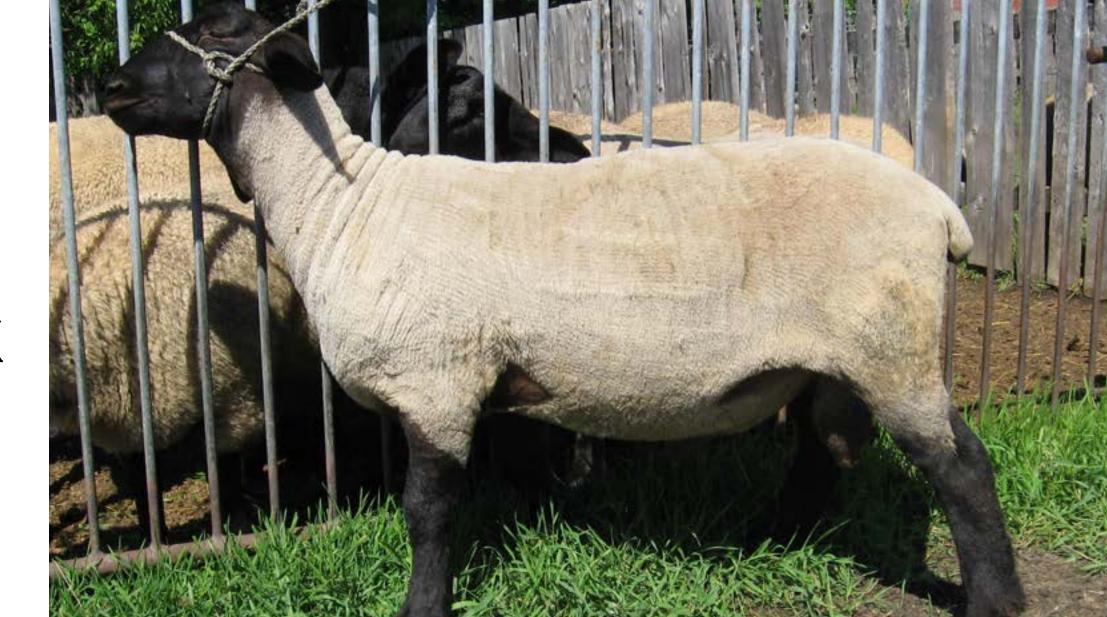

### LOT 51 WARD 33K

Ram Lamb \* Twin \* January 30, 2022

**Breed: Suffolk** 

[CAN]720189-

WARD 7X -

[CAN]653097-

Consigned
By:
Ward
Suffolks