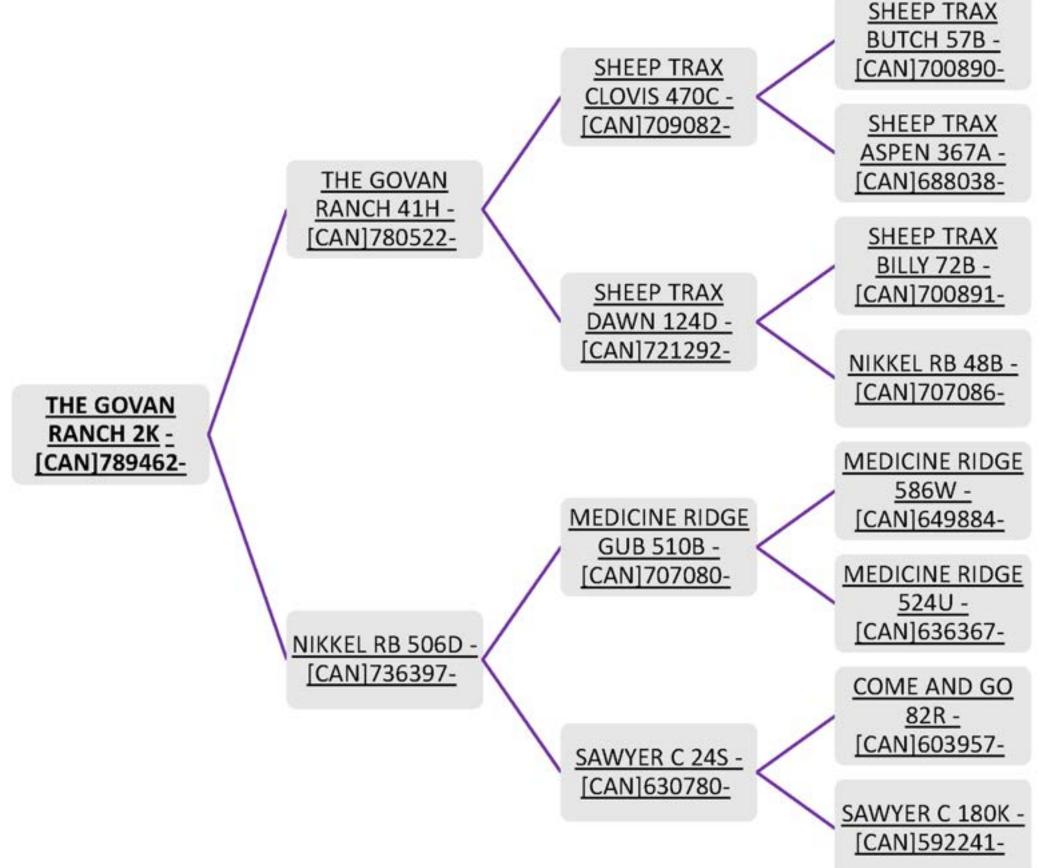

### LOT 22 THE GOVAN RANCH 2K

Ewe Lamb \* Twin \* January 20, 2022

### Breed: Canadian Arcott

# Consigned By: The Govan Ranch