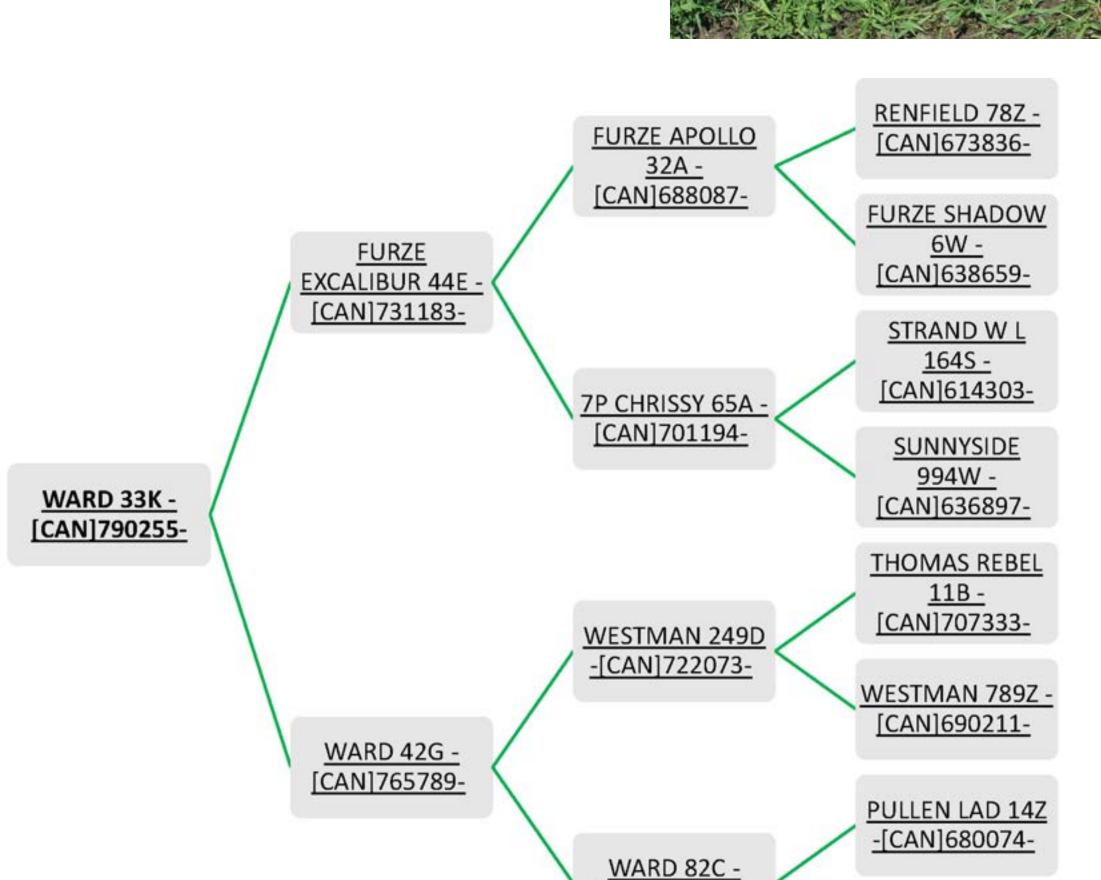

### LOT 51 WARD 33K

Ram Lamb \* Twin \* January 30, 2022

**Breed: Suffolk** 

[CAN]720189-

WARD 7X -

[CAN]653097-

Consigned
By:
Ward
Suffolks

### LOT 52 WARD 015K

Ram Lamb \* Twin \* January 24, 2022

**Breed: Suffolk** 

106D -**BLACKIE LAD RR** [CAN]726682-5187E -[CAN]739043-**BLACKIE LASS RR** 4531B -[CAN]706645-WARD 39H -[CAN]777970-**PULLEN LAD 14Z** -[CAN]680074-WARD 47C -[CAN]720005-WARD 10Y -[CAN]668114-**WARD 015K** -[CAN]790256-**THOMAS REBEL** 11B -[CAN]707333-WESTMAN 249D -[CAN]722073-WESTMAN 789Z -[CAN]690211-WARD 53G -[CAN]765795-**PULLEN LAD 21Z** -[CAN]680070-WARD 69B -[CAN]711178-WARD 105A -[CAN]697502-