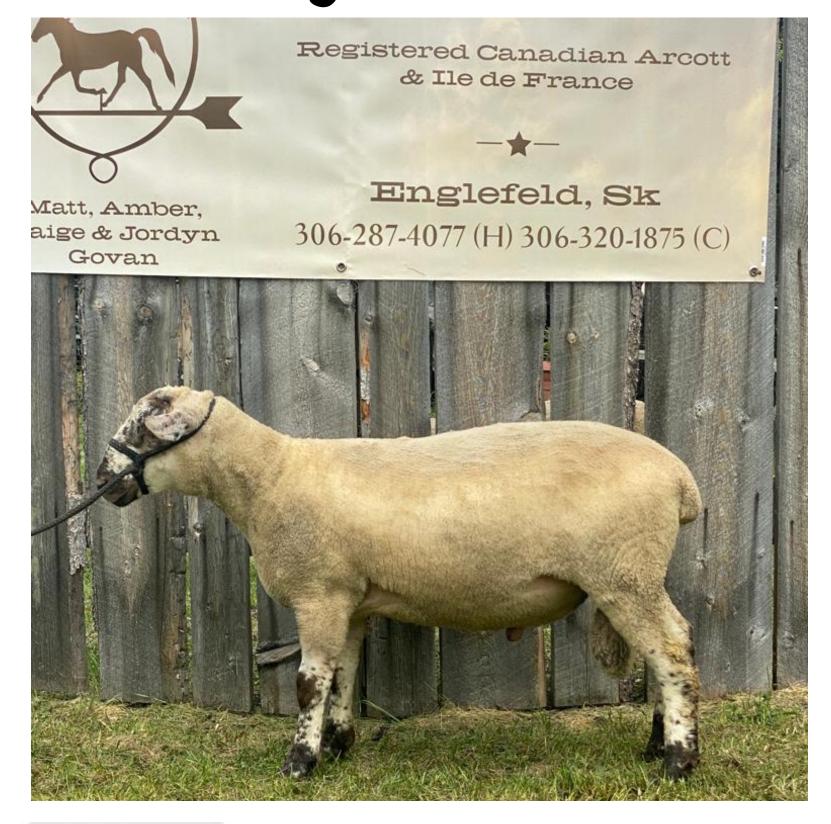

### LOT 35 THE GOVAN RANCH 12K

Ram Lamb \* Twin \* January 31, 2022

-[CAN]678668-

#### Breed: Canadian Arcott

# Consigned By: The Govan Ranch