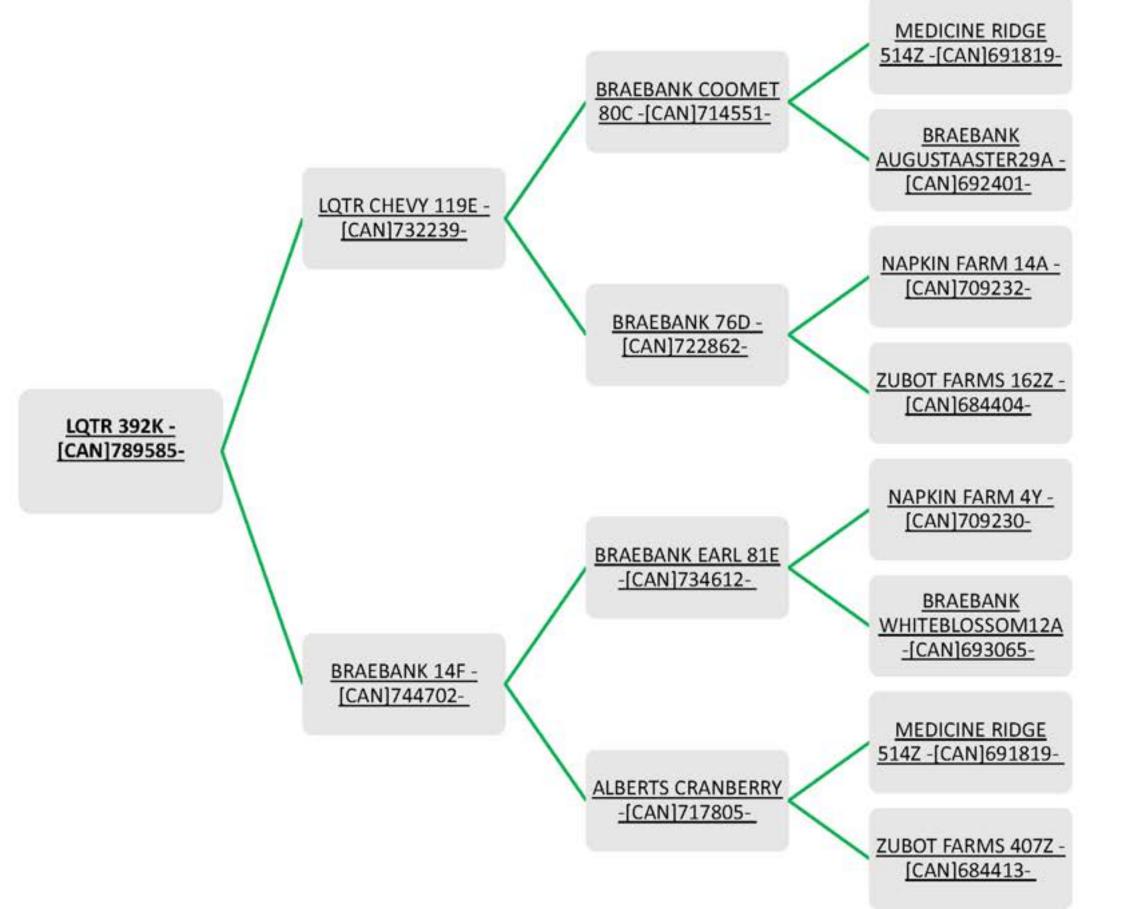

### L0740 L07392K

Ram Lamb \* Single \* January 3, 2022

#### Breed: Canadian Arcott

# Consigned By: Lambs Quarter Ranch