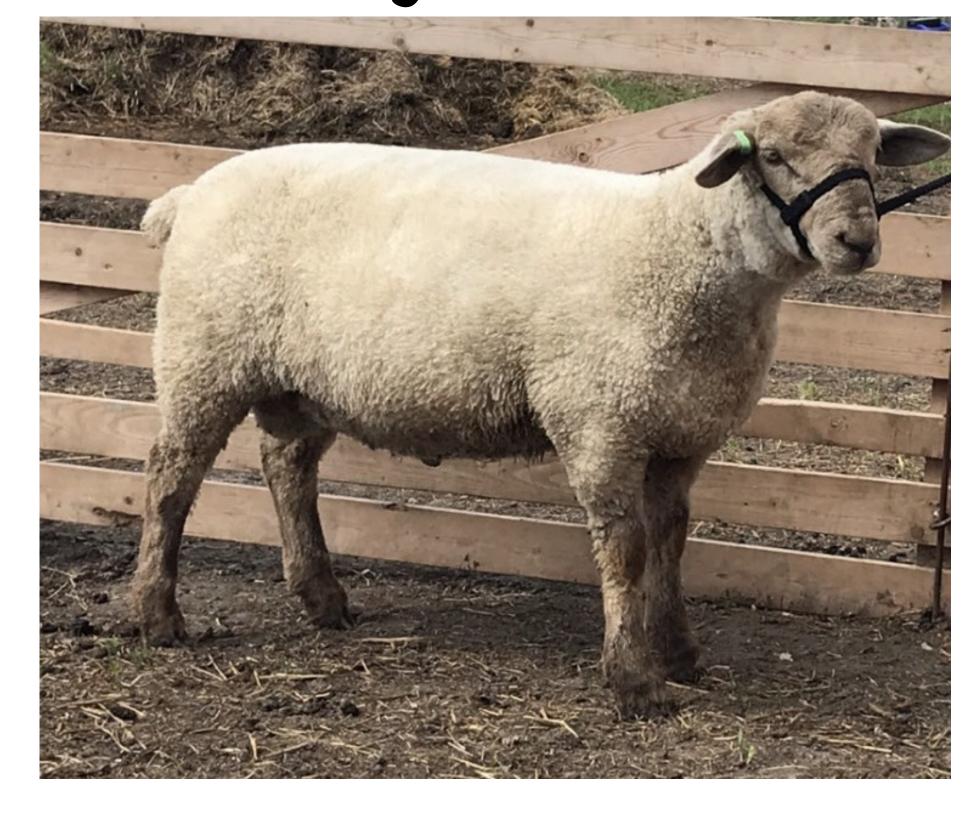

Suffolk - Lots 42-46

Class 5 - Mature Ram

Canadian Arcott - Lot 30

Class 6 - Yearling Ram

Any Other Breed - Lots 10-13

Canadian Arcott - Lots 31-33

Class 7 - Ram Lamb, born

January 1, 2022 or later

Any Other Breed - Lots 14-18

Canadian Arcott - Lots 34-41

Suffolk Lots - 47-52