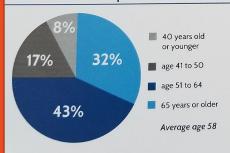

sionals. This is what
college preparedness and
workforce development looks
like.

Rayelle is an avid reader. In the furtherance of her education, she is currently applying to area colleges and universities.

# THE DAILY RECORD Readership Survey

Affluent, Educated Decision Makers and Active Consumers.
The Daily Record Subscribers are:

# Professional

73% Have a Master's degree.

**54%** Have a Doctorate degree.

Our subcribers report the nature of their organization as 42% law, 14% government and 44% business.

# **Decision Makers**

42% Professionals

33% In Upper Management.

74% Make the purchasing decisions for their organizations

# **Involved Citizens**

**55%** Are members of nonprofit Board of Directors.

18% Are members of for-profit Board of Directors.

# In their career prime



64%

GENDER

36%

# **Affluent**

Average household income of

Average net worth of

\$215,150

\$1,937,393

The average value of their primary residence is

\$691,211

# Active consumers

89% Eat out 2 or more times a week.

**70%** Purchase financial services.

44% Purchase legal services.

48% Purchase continuing education.

**73%** Technology services

Ask your account manager for data on particular types of services.

# Informed readers

- 70% of subscribers report they have read 4 or more of the last 5 print editions.
- 92% of subscribers report The Daily Record is a good to excellent source for business and legal news.

## About the survey

Data was collected in April 2014 via a 14-page printed mail survey sent to 2,800 subscribers and an electronic Survey Monkey form sent to 1,70