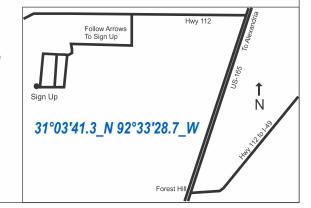

## **DIRECTIONS**

Forest Hill, La, Kisatchie National Forest, Calcasieu District From I-49, Exit #66 take Hwy 112 & follow arrows to sign up and campground area.