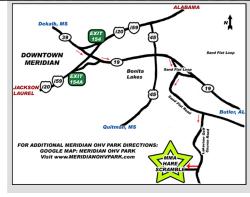

## MERIDIAN OHV PARK DIRECTIONS

Take Interstate 20/59 toward Meridian, MS.

From Jackson or Laurel: Take EXIT 154A | Turn right onto HWY 19 South | Turn right onto Sand Flat Loop | Turn right onto Sand Flat Rd. | Trun right onto Lake View Golf Course Road | Turn Right into the MMA Dirt Pit. Signs will be posted.

From Alabama:

Take EXIT 154 | Turn left onto HWY 19 South | Turn right onto Sand Flat Loop | Turn right onto Sand Flat Rd. | Trun right onto Lake View Golf Course Road | Turn Right onto MMA Dirt Pit. Signs will be posted.

ALL ACTIVITIES, PARKING, AND CAMPING WILL BE CENTERED AROUND THE MMA DIRT PIT

**MMA RACE CONTACTS** 

Jerry Corley - (601) 527-0157 - jerrycorley14@hotmail.com Bobby Stokley - (601) 917-7699 - bgstok@aol.com