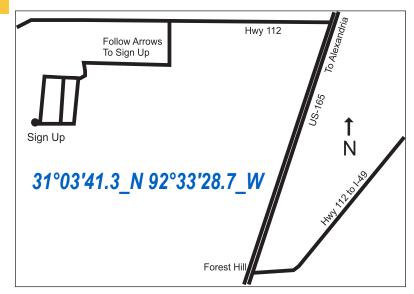

#### **DIRECTIONS**

Forest Hill, La, Kisatchie National Forest, Calcasieu District. From I-49, Exit #66 take Hwy 112 & follow arrows to sign up and campground area.