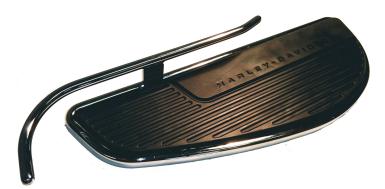

## Heel Guard 1710R Installation Instructions for 2018 Harley Davidson Deluxe SofTail Footboard

- 1) With the footboard removed from the bike, first remove the rubber pad by using needle nosed pliers to pinch and push the rubber darts through the metal base plate. Then, place the footboard top side up.
- 2) Align the Heel Guard as shown in the pictures below and then mark holes. Note that bracket should line up

4) Reassemble footboard and rubber pad and re-attach to bike.

Heel Guard, Inc. 107 Third Street Wisdom, MT 59761 <u>www.heelguard.com</u> Phone: 1(406)689-3102