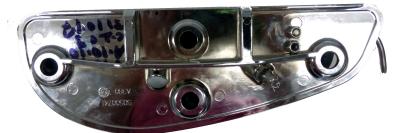

against raised portion of board. Drill two 1/4 inch holes where marked.

3) With the supplied 1/4" bolts arranged as shown below, attach the Heel Guard to the footboard and secure with the

provide nuts and tighten the hardware using a 7/16" wrench and the supplied 5/32" hex wrench.

4) Reassemble footboard and rubber pad and re-attach to bike.

Heel Guard, Inc. 107 Third Street Wisdom, MT 59761 <u>www.heelguard.com</u> Phone: 1(406)689-3102