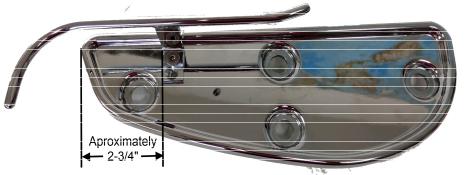

## Heel Guard 1710R Installation Instructions for 2018 Harley Davidson Deluxe SofTail Footboard

- 1) With the footboard removed from the bike, first remove the rubber pad by using needle nosed pliers to pinch and push the rubber darts through the metal base plate. Then, place the footboard top side up.
- 2) Align the Heel Guard as shown in the pictures below and then mark holes. Note that bracket should line up

against raised portion of board. Drill two 1/4 inch holes where marked.

3) With the supplied 1/4" bolts arranged as shown below, attach the Heel Guard to the footboard and secure with the

provide nuts and tighten the hardware using a 7/16" wrench and the supplied 5/32" hex wrench.