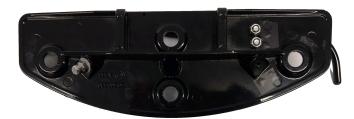

against raised portion of board. Drill two 1/4 inch holes where marked.

3) With the supplied 1/4" bolts arranged as shown below, attach the Heel Guard to the footboard and secure with the

provide nuts and tighten the hardware using a 7/16" wrench and the supplied 5/32" hex wrench.