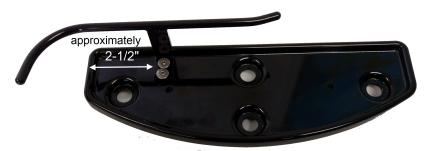

## Heel Guard 1810R Installation Instructions for 2018 Harley Davidson Heritage SofTail Classic Footboard

- 1) With the footboard removed from the bike, first remove the rubber pad by using needle nosed pliers to pinch and push the rubber darts through the metal base plate. Then, place the footboard top side up.
- 2) Align the Heel Guard as shown in the pictures below and then mark holes. Note that bracket should line up

against raised portion of board. Drill two 1/4 inch holes where marked.

3) With the supplied 1/4" bolts arranged as shown below, attach the Heel Guard to the footboard and secure with the

provide nuts and tighten the hardware using a 7/16" wrench and the supplied 5/32" hex wrench.