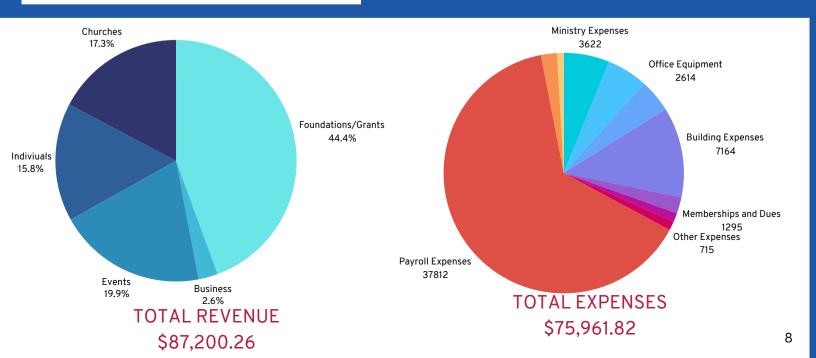

#### 2,351 UNDUPLICATED INDIVIDUALS NEEDS MET

CHURCH'S GAVE \$9,339.84 IN FINANCIAL AID SALVATION ARMY GAVE \$6,000

#### **PERSONAL DONORS:**

**BETTY BARNES RICHARD & DONNA BEASON** I FN BROWNING JENNIFER BURCH STARLENE COLLINS **ROSEMARY CROSTHWAITE KELLI DOSSETT** SUSAN ESCHEN **ROBBIE ESTUS ROBBIE AND HEIDI ESTUS** JOHN WENDY FURMAN JOAN GOOSSENS JULANE GROBE SONJA HAMMOND SANDRA HASLER JAMES HOWE DAVIS JACKSON **JACKIE JAMES** CHRISTOPHER JONES E.M. & P.L. JONES JANA KOEHN NADINE LESLIE MARIO LEWIS FRANCES LUZX SUSAN OLSON MIKELL AND MISTY PETERSON DAVID PRESSGROVE HELEN LOUISE SADIK-MACDONALD **KATHYRN SAMPSON TERESA STOFFLE ARTHUR WHITE** WILMA WILLIAMS