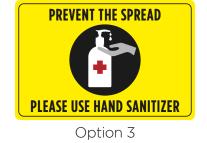

### COVID-19 Social Distancing Shelf Talker with Clear Wobbler

Option 1

Option 2

Dimensions: 3" x 1.5"

Printed cardstock with clear shelf wobbler

4 standard options available

Option 3

Option 4