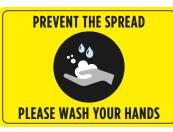

### COVID-19 Social Distancing Shelf Talker with Clear Wobbler

Option 1

Option 2

Dimensions: 3" x 1.5"

Printed cardstock with clear shelf wobbler

4 standard options available

Option 3

Option 4