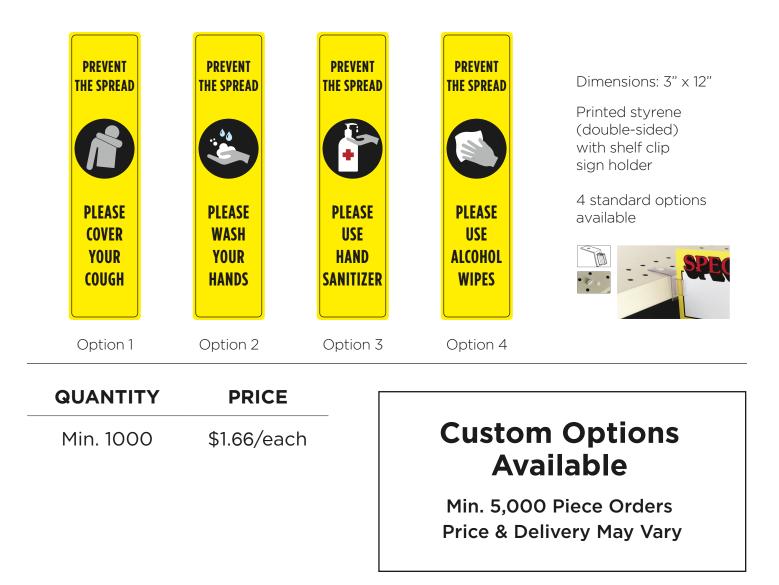

### COVID-19 Social Distancing Shelf Talker with Clear Wobbler

Option 1

Option 2

Dimensions: 3" x 1.5"

Printed cardstock with clear shelf wobbler

4 standard options available

Option 3

Option 4

QUANTITY PRICE

Min. 1000

\$0.50/each

### Custom Options Available

Min. 5,000 Piece Orders Price & Delivery May Vary