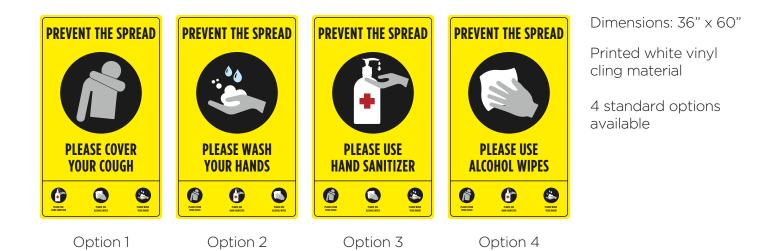

### COVID-19 Social Distancing Shelf Talker with Clear Wobbler

Option 1

Option 2

Dimensions: 3" x 1.5"

Printed cardstock with clear shelf wobbler

4 standard options available

Option 3

Option 4