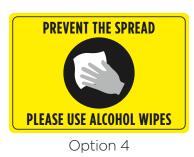

### COVID-19 Social Distancing Shelf Talker with Clear Wobbler

Option 1

Option 2

Dimensions: 3" x 1.5"

Printed cardstock with clear shelf wobbler

4 standard options available

Option 3

Option 4