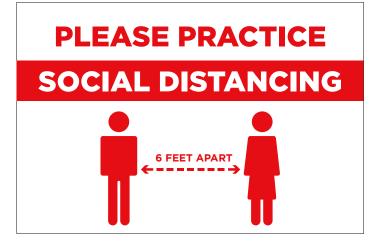

# COVID-19 Social Distancing Floor Graphic

Dimensions: 12" x 18"

Made from special non-slip, non-stick 3M material specially designed for floor applications.

LSI C19SDFG1E (English version) LSI C19SDFG1S (Spanish version)