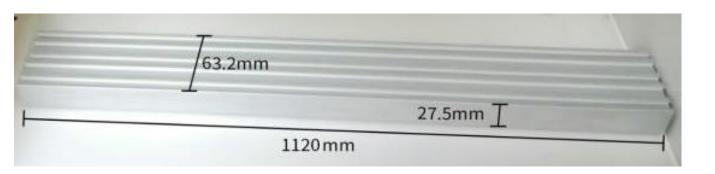

## LED Line Light Datasheet VUSJ-AC24V-1120

| Model           | Length (mm) | Tolerance (mm) |
|-----------------|-------------|----------------|
| VUSJ-AC24V-1120 | 1120        | 0~0.5          |