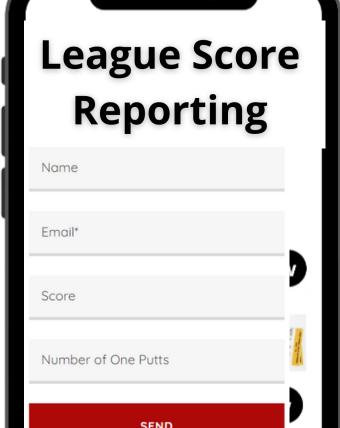

# League Reporting

Report weekly scores and contest info at **www.tourgolfleague.com** within 48 hours of completion. Standings will be maintained on the website and posted by Monday morning.