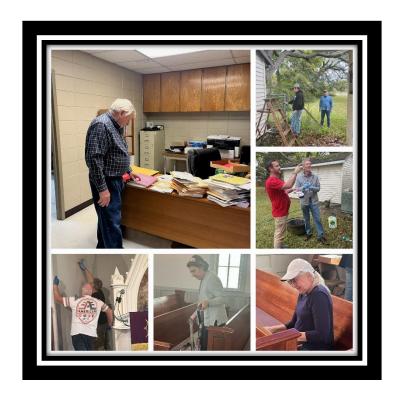

Trustees: Dave Griffin

- Landscaping—plants/shrubs have been chosen. Dave will purchase plants and supplies and plan a day to install the landscaping.
- Still discussing the plan for the memorial garden
- Pastor's office—still working on clean up and repairs
- Work day Saturday March 23<sup>rd</sup>

## Visiting Pastor's Service Schedule

4/7/24 – Pastor Weier 4/14/24 – Pastor Cooper 4/21/24 – Pastor Gilliland 4/28/24 – Lay

Thanks to everyone for all the help at the church in our recent work and clean-up day. Many hands make light work!