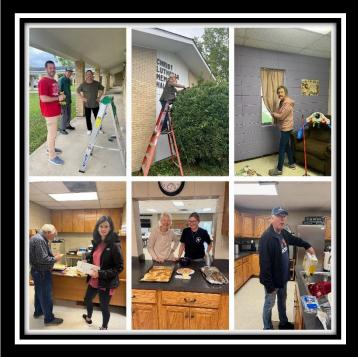

Trustees: Dave Griffin

- Landscaping—plants/shrubs have been chosen. Dave will purchase plants and supplies and plan a day to install the landscaping.
- Still discussing the plan for the memorial garden
- Pastor's office—still working on clean up and repairs
- Work day Saturday March 23<sup>rd</sup>

## Visiting Pastor's Service Schedule

4/7/24 – Pastor Weier 4/14/24 – Pastor Cooper 4/21/24 – Pastor Gilliland 4/28/24 – Lay

Thanks to everyone for all the help at the church in our recent work and clean-up day. Many hands make light work!