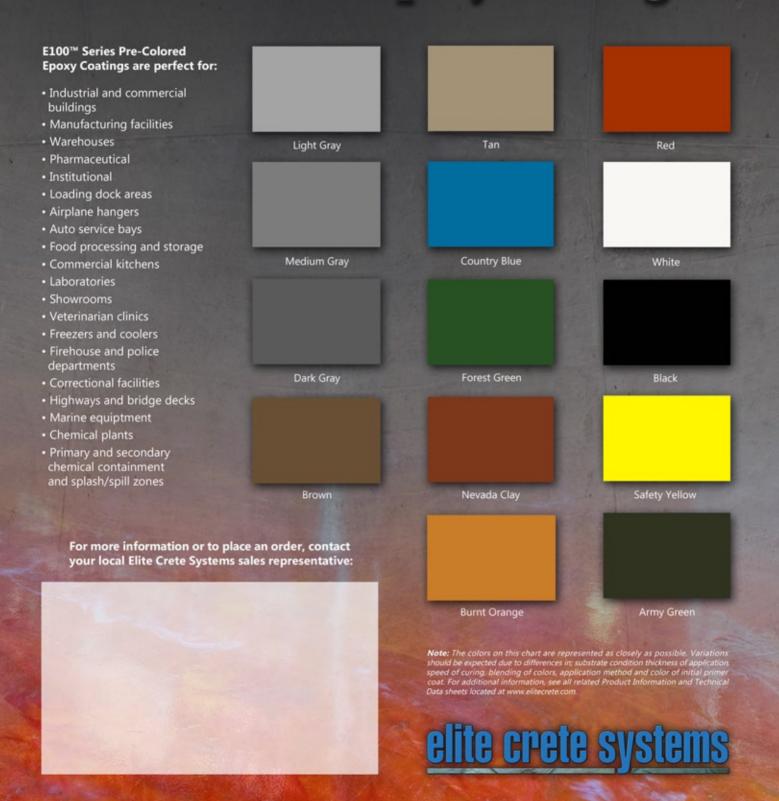

## E100<sup>™</sup> Series Pre-Colored Epoxy Coatings

## Benefits of E100™ Series **Pre-Colored Epoxy Coatings**

- Chemical and abrasion resistant
- Additional high chemical resistant options
- Non-slip anti-skid options for wet or oil saturated floors
- Completely seamless and monolithic
- Structural repair systems for cracks, spalls and joint restoration
- Patching, re-grading and leveling systems included
- Affordable and cost effective
- Extreme durability for high traffic areas
- Very low maintenance compared to other flooring products
- Quick installation time means less down time
- VOC free options- being "Green" is important to you and important to us
- Can be installed pre or post construction
- For new or existing concrete floors