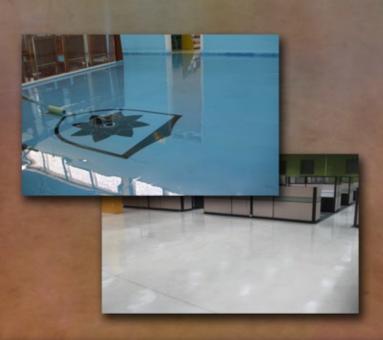

## Benefits of E100™ Series **Pre-Colored Epoxy Coatings**

- Chemical and abrasion resistant
- Additional high chemical resistant options
- Non-slip anti-skid options for wet or oil saturated floors
- Completely seamless and monolithic
- Structural repair systems for cracks, spalls and joint restoration
- Patching, re-grading and leveling systems included
- Affordable and cost effective
- Extreme durability for high traffic areas
- Very low maintenance compared to other flooring products
- Quick installation time means less down time
- VOC free options- being "Green" is important to you and important to us
- Can be installed pre or post construction
- For new or existing concrete floors