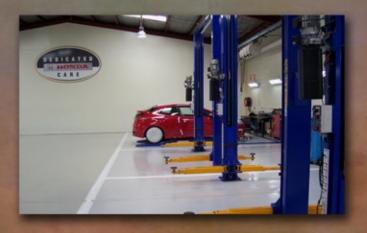

## Benefits of E100™ Series **Pre-Colored Epoxy Coatings**

- Chemical and abrasion resistant
- Additional high chemical resistant options
- Non-slip anti-skid options for wet or oil saturated floors
- Completely seamless and monolithic
- Structural repair systems for cracks, spalls and joint restoration
- Patching, re-grading and leveling systems included
- Affordable and cost effective
- Extreme durability for high traffic areas
- Very low maintenance compared to other flooring products
- Quick installation time means less down time
- VOC free options- being "Green" is important to you and important to us
- Can be installed pre or post construction
- For new or existing concrete floors