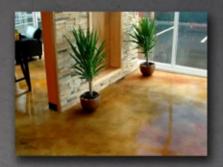

## HYDRA-STONE™ Dye Stain

**HYDRA-STONE™** Dye Stain is engineered to deeply penetrate concrete or polymer modified cementitious materials to add color to concrete floors and surfaces without the frustration of acid stain or failure of waterborne stains and paints.