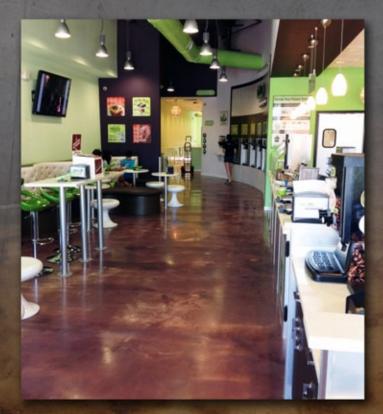

## HYDRA-STONE™ Dye Stain

**HYDRA-STONE™** Dye Stain is engineered to deeply penetrate concrete or polymer modified cementitious materials to add color to concrete floors and surfaces without the frustration of acid stain or failure of waterborne stains and paints.