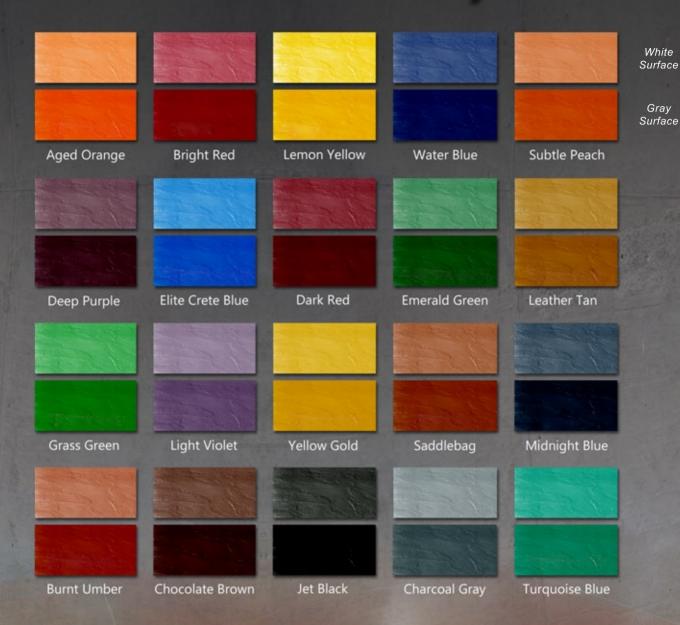

## HYDRA-STONE™ Dye Stain

For more information or to place an order, contact your local Elite Crete Systems sales representative:

**Note:** The colors on this chart are represented as closely as possible. Variations should be expected due to differences in; substrate condition thickness of application, speed of curing, blending of colors, application method and color of initial primer coat. For additional information, see all related Product Information and Technical Data sheets located at www.elitecrete.com.

## HYDRA-STONE™ Dye Stain

**HYDRA-STONE™** Dye Stain is engineered to deeply penetrate concrete or polymer modified cementitious materials to add color to concrete floors and surfaces without the frustration of acid stain or failure of waterborne stains and paints.

HYDRA-STONE™ is available as a concentrated liquid which can be reduced for additional color options either using HYDRA-STONE™ Reducer (for a slower dry and deeper penetration) or acetone. Also available as HYDRA-STONE™ Powder Pack (concentrated powdered version) for decreased shipping cost.

Powder Packs are simply added to HYDRA-STONE™ Reducer (for a slower dry time and deeper penetration, ideal for polished concrete) or acetone (for a super fast dry time with less penetration).

elite crete systems