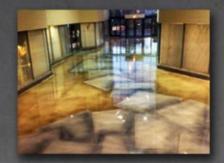

## HYDRA-STONE™ Dye Stain

**HYDRA-STONE™** Dye Stain is engineered to deeply penetrate concrete or polymer modified cementitious materials to add color to concrete floors and surfaces without the frustration of acid stain or failure of waterborne stains and paints.