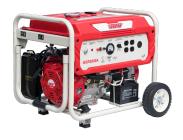

\$399.00

# **NTB330D**

Craftop Brushcutter 33cc



\$465.00





#### **NTB430D**

Craftop Brushcutter 43cc



\$499.00

# **NTB520D**

Craftop Brushcutter 52cc



\$516.00

## **GHT650T**

Craftop Hedge Trimmer 23cc 28"



\$497.00



March 15, 2022



#### **EWP-60**

Craftop Water Pump Electric 1/2 HP



\$100.00

### **EWP-80**

Craftop Water Pump Electric 3/4 HP

\$149.00

# GWP5210-15

Craftop Water Pump Gasoline 1 1/2"

\$402.00







#### **GWP20**

Craftop Water Pump Gasoline 6.5 HP 2"

\$577.00



### **GWP20H2**

Craftop Water Pump Gasoline 7 HP 2"

\$845.00



## **GGR2500A**

Craftop Generator
Gasoline 6.5 HP 2.2 kW

\$981.00







#### **GGR3500A**

Craftop Generator Gasoline 7 HP 3.0 kW

\$1,012.00



## **GGR5500A**

Craftop Generator
Gasoline 13 HP 5.5 kW

\$1,969.00



## **GE200**

Craftop Engine Gasoline 6.5 HP

\$411.00







#### **GLB260**

Craftop Air Blower 26cc



\$390.00

# **GLB330**

Craftop Air Blower Backpack 33cc

\$461.00

# GLM18-CT139-H

Craftop Lawn Mower 18" 4 HP

\$994.00







#### GLM21-CT196-H

Craftop Lawn Mower 21" 5 HP

\$1,439.00



## **HS-16L**

Craftop Sprayer Backpack 16 L

\$87.00



# HS-20L

Craftop Sprayer Backpack 20 L

\$97.00







#### **GMD3WF-3**

Craftop Fumigator Backpack 42cc

\$486.00



### **EHW3135T**

Craftop Pressure Washer Electric 1,600 psi

\$311.00



## **EHW5239T**

Craftop Pressure Washer Electric 2,000 psi

\$455.00







### **GHW2900A**

Craftop Pressure Washer Gasoline 2,900 psi

\$1,107.00



# **GHW3400A**

Craftop Pressure Washer Gasoline 3,400 psi

\$1,769.00