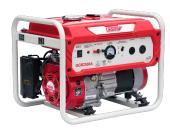

Craftop Chainsaw 62cc 25" Bar



\$801.00





#### **NTB250D**

Craftop Brushcutter 26cc



\$358.00

### **NTB260D**

Craftop Brushcutter 26cc



\$399.00

# **NTB330D**

Craftop Brushcutter 33cc



\$465.00





#### **NTB430D**

Craftop Brushcutter 43cc



\$499.00

# **NTB520D**

Craftop Brushcutter 52cc



\$516.00

## **GHT650T**

Craftop Hedge Trimmer 23cc 28"



\$497.00



March 15, 2022



#### **EWP-60**

Craftop Water Pump Electric 1/2 HP



\$100.00

### **EWP-80**

Craftop Water Pump Electric 3/4 HP

\$149.00

# GWP5210-15

Craftop Water Pump Gasoline 1 1/2"

\$402.00







#### **GWP20**

Craftop Water Pump Gasoline 6.5 HP 2"

\$577.00



### **GWP20H2**

Craftop Water Pump Gasoline 7 HP 2"

\$845.00



## **GGR2500A**

Craftop Generator
Gasoline 6.5 HP 2.2 kW

\$981.00







#### **GGR3500A**

Craftop Generator Gasoline 7 HP 3.0 kW

\$1,012.00



## **GGR5500A**

Craftop Generator
Gasoline 13 HP 5.5 kW

\$1,969.00



## **GE200**

Craftop Engine Gasoline 6.5 HP

\$411.00







#### **GLB260**

Craftop Air Blower 26cc



\$390.00

# **GLB330**

Craftop Air Blower Backpack 33cc

\$461.00

# GLM18-CT139-H

Craftop Lawn Mower 18" 4 HP

\$994.00







#### GLM21-CT196-H

Craftop Lawn Mower 21" 5 HP

\$1,439.00



## **HS-16L**

Craftop Sprayer Backpack 16 L

\$87.00



# HS-20L

Craftop Sprayer Backpack 20 L

\$97.00







#### **GMD3WF-3**

Craftop Fumigator Backpack 42cc

\$486.00



### **EHW3135T**

Craftop Pressure Washer Electric 1,600 psi

\$311.00



## **EHW5239T**

Craftop Pressure Washer Electric 2,000 psi

\$455.00







### **GHW2900A**

Craf