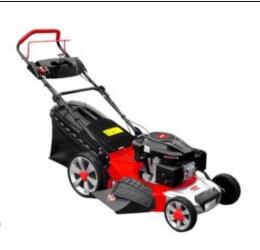

c 1/2 HP



\$100.00

### **EWP-80**

Craftop Water Pump Electric 3/4 HP

\$149.00

# GWP5210-15

Craftop Water Pump Gasoline 1 1/2"

\$402.00







#### **GWP20**

Craftop Water Pump Gasoline 6.5 HP 2"

\$577.00



### **GWP20H2**

Craftop Water Pump Gasoline 7 HP 2"

\$845.00



## **GGR2500A**

Craftop Generator
Gasoline 6.5 HP 2.2 kW

\$981.00







#### **GGR3500A**

Craftop Generator Gasoline 7 HP 3.0 kW

\$1,012.00



## **GGR5500A**

Craftop Generator
Gasoline 13 HP 5.5 kW

\$1,969.00



## **GE200**

Craftop Engine Gasoline 6.5 HP

\$411.00







#### **GLB260**

Craftop Air Blower 26cc



\$390.00

# **GLB330**

Craftop Air Blower Backpack 33cc

\$461.00

# GLM18-CT139-H

Craftop Lawn Mower 18" 4 HP

\$994.00







#### GLM21-CT196-H

Craftop Lawn Mower 21" 5 HP

\$1,439.00



## **HS-16L**

Craftop Sprayer Backpack 16 L

\$87.00



# HS-20L

Craftop Sprayer Backpack 20 L

\$97.00







#### **GMD3WF-3**

Craftop Fumigator Backpack 42cc

\$486.00



### **EHW3135T**

Craftop Pressure Washer Electric 1,600 psi

\$311.00



## **EHW5239T**

Craftop Pressure Washer Electric 2,000 psi

\$455.00







### **GHW2900A**

Craftop Pressure Washer Gasoline 2,900 psi

\$1,107.00



# **GHW3400A**

Craftop Pressure Washer Gasoline 3,400 psi

\$1,769.00