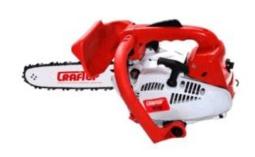

#### NT2500

Craftop Chainsaw 25cc 12" Bar



\$353.00

### NT3760

Craftop Chainsaw 36cc 16" Bar



\$429.00

## NT4560

Craftop Chainsaw 45cc 18" Bar



\$444.00





#### NT5260

Craftop Chainsaw 49cc 20" Bar



\$466.00

# NT5860

Craftop Chainsaw 55cc 22" Bar



\$494.00

# NT6260

Craftop Chainsaw 62cc 25" Bar



\$801.00





#### **NTB250D**

Craftop Brushcutter 26cc



\$358.00

### **NTB260D**

Craftop Brushcutter 26cc



\$399.00

# **NTB330D**

Craftop Brushcutter 33cc



\$465.00





#### **NTB430D**

Craftop Brushcutter 43cc



\$499.00

# **NTB520D**

Craftop Brushcutter 52cc



\$516.00

## **GHT650T**

Craftop Hedge Trimmer 23cc 28"



\$497.00



March 15, 2022



#### **EWP-60**

Craftop Water Pump Electric 1/2 HP



\$100.00

### **EWP-80**

Craftop Water Pump Electric 3/4 HP

\$149.00

# GWP5210-15

Craftop Wat