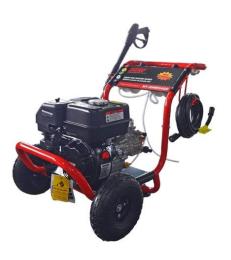

HP 5.5 kW

\$1,969.00



## **GE200**

Craftop Engine Gasoline 6.5 HP

\$411.00







#### **GLB260**

Craftop Air Blower 26cc



\$390.00

# **GLB330**

Craftop Air Blower Backpack 33cc

\$461.00

# GLM18-CT139-H

Craftop Lawn Mower 18" 4 HP

\$994.00







#### GLM21-CT196-H

Craftop Lawn Mower 21" 5 HP

\$1,439.00



## **HS-16L**

Craftop Sprayer Backpack 16 L

\$87.00



# HS-20L

Craftop Sprayer Backpack 20 L

\$97.00







#### **GMD3WF-3**

Craftop Fumigator Backpack 42cc

\$486.00



### **EHW3135T**

Craftop Pressure Washer Electric 1,600 psi

\$311.00



## **EHW5239T**

Craftop Pressure Washer Electric 2,000 psi

\$455.00







### **GHW2900A**

Craftop Pressure Washer Gasoline 2,900 psi

\$1,107.00



# **GHW3400A**

Craftop Pressure Washer Gasoline 3,400 psi

\$1,769.00