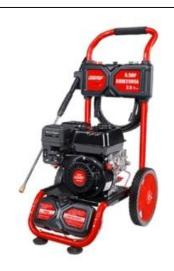

7 HP 3.0 kW

\$1,012.00



## **GGR5500A**

Craftop Generator
Gasoline 13 HP 5.5 kW

\$1,969.00



## **GE200**

Craftop Engine Gasoline 6.5 HP

\$411.00







#### **GLB260**

Craftop Air Blower 26cc



\$390.00

# **GLB330**

Craftop Air Blower Backpack 33cc

\$461.00

# GLM18-CT139-H

Craftop Lawn Mower 18" 4 HP

\$994.00







#### GLM21-CT196-H

Craftop Lawn Mower 21" 5 HP

\$1,439.00



## **HS-16L**

Craftop Sprayer Backpack 16 L

\$87.00



# HS-20L

Craftop Sprayer Backpack 20 L

\$97.00







#### **GMD3WF-3**

Craftop Fumigator Backpack 42cc

\$486.00



### **EHW3135T**

Craftop Pressure Washer Electric 1,600 psi

\$311.00



## **EHW5239T**

Craftop Pressure Washer Electric 2,000 psi

\$455.00







### **GHW2900A**

Craftop Pressure Washer Gasoline 2,900 psi

\$1,107.00



# **GHW3400A**

Craftop Pressure Washer Gasoline 3,400 psi

\$1,769.00