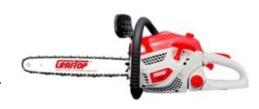

### NT3760

Craftop Chainsaw 36cc 16" Bar

\$429.00

## NT4560

Craftop Chainsaw 45cc 18" Bar

\$444.00

#### NT5260

Craftop Chainsaw 49cc 20" Bar

\$466.00