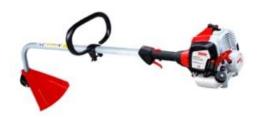

#### **NTB250D**

Craftop Brushcutter 26cc

\$358.00

### **NTB260D**

Craftop Brushcutter 26cc

\$399.00

# **NTB330D**

Craftop Brushcutter 33cc

\$465.00

#### **NTB430D**

Craftop Brushcutter 43cc

\$499.00

# **NTB520D**

Craftop Brushcutter 52cc

\$516.00