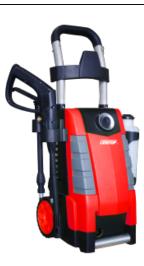

### **GHW2900A**

Craftop Pressure Washer Gasoline 2,900 psi

\$1,107.00

# **GHW3400A**

Craftop Pressure Washer Gasoline 3,400 psi

\$1,769.00