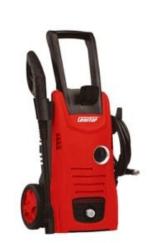

### **EHW3135T**

Craftop Pressure Washer Electric 1,600 psi

\$311.00

## **EHW5239T**

Craftop Pressure Washer Electric 2,000 psi

\$455.00