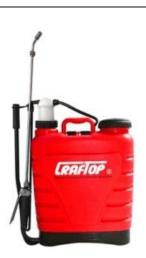

## **HS-16L**

Craftop Sprayer Backpack 16 L

\$87.00

# HS-20L

Craftop Sprayer Backpack 20 L

\$97.00