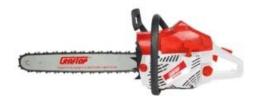

# NT5860

Craftop Chainsaw 55cc 22" Bar

\$494.00

# NT6260

Craftop Chainsaw 62cc 25" Bar

\$801.00