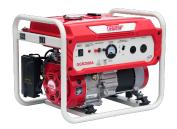

shcutter 26cc



\$358.00

### **NTB260D**

Craftop Brushcutter 26cc



\$399.00

# **NTB330D**

Craftop Brushcutter 33cc



\$465.00





#### **NTB430D**

Craftop Brushcutter 43cc



\$499.00

# **NTB520D**

Craftop Brushcutter 52cc



\$516.00

## **GHT650T**

Craftop Hedge Trimmer 23cc 28"



\$497.00



March 15, 2022



#### **EWP-60**

Craftop Water Pump Electric 1/2 HP



\$100.00

### **EWP-80**

Craftop Water Pump Electric 3/4 HP

\$149.00

# GWP5210-15

Craftop Water Pump Gasoline 1 1/2"

\$402.00







#### **GWP20**

Craftop Water Pump Gasoline 6.5 HP 2"

\$577.00



### **GWP20H2**

Craftop Water Pump Gasoline 7 HP 2"

\$845.00



## **GGR2500A**

Craftop Generator
Gasoline 6.5 HP 2.2 kW

\$981.00







#### **GGR3500A**

Craftop Generator Gasoline 7 HP 3.0 kW

\$1,012.00



## **GGR5500A**

Craftop Generator
Gasoline 13 HP 5.5 kW

\$1,969.00



## **GE200**

Craftop Engine Gasoline 6.5 HP

\$411.00







#### **GLB260**

Craftop Air Blower 26cc



\$390.00

# **GLB330**

Craftop Air Blower Backpack 33cc

\$461.00

# GLM18-CT139-H

Craftop Lawn Mower 18" 4 HP

\$994.00







#### GLM21-CT196-H

Craftop Lawn Mower 21" 5 HP

\$1,439.00



## **HS-16L**

Craftop Sprayer Backpack 16 L

\$87.00



# HS-20L

Craftop Sprayer Backpack 20 L

\$97.00







#### **GMD3WF-3**

Craftop Fumigator Backpack 42cc

\$486.00



### **EHW3135T**

Craftop Pressure Washer Electric 1,600 psi

\$311.00



## **EHW5239T**

Craftop Pressure Washer Electric 2,000 psi

\$455.00







### **GHW2900A**

Craftop Pressure Washer Gasoline 2,900 psi

\$1,107.00



# **GHW3400A**

Craftop