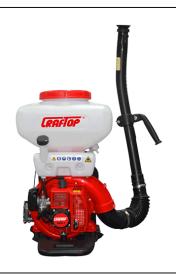

er Pump Gasoline 6.5 HP 2"

\$577.00



### **GWP20H2**

Craftop Water Pump Gasoline 7 HP 2"

\$845.00



## **GGR2500A**

Craftop Generator
Gasoline 6.5 HP 2.2 kW

\$981.00







#### **GGR3500A**

Craftop Generator Gasoline 7 HP 3.0 kW

\$1,012.00



## **GGR5500A**

Craftop Generator
Gasoline 13 HP 5.5 kW

\$1,969.00



## **GE200**

Craftop Engine Gasoline 6.5 HP

\$411.00







#### **GLB260**

Craftop Air Blower 26cc



\$390.00

# **GLB330**

Craftop Air Blower Backpack 33cc

\$461.00

# GLM18-CT139-H

Craftop Lawn Mower 18" 4 HP

\$994.00







#### GLM21-CT196-H

Craftop Lawn Mower 21" 5 HP

\$1,439.00



## **HS-16L**

Craftop Sprayer Backpack 16 L

\$87.00



# HS-20L

Craftop Sprayer Backpack 20 L

\$97.00







#### **GMD3WF-3**

Craftop Fumigator Backpack 42cc

\$486.00



### **EHW3135T**

Craftop Pressure Washer Electric 1,600 psi

\$311.00



## **EHW5239T**

Craftop Pressure Washer Electric 2,000 psi

\$455.00







### **GHW2900A**

Craftop Pressure Washer Gasoline 2,900 psi

\$1,107.00



# **GHW3400A**

Craftop Pressure Washer Gasoline 3,400 psi

\$1,769.00