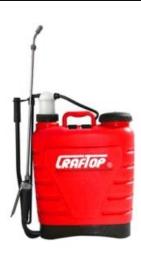

## **HS-16L**

Craftop Sprayer Backpack 16 L

\$87.00

# HS-20L

Craftop Sprayer Backpack 20 L

\$97.00