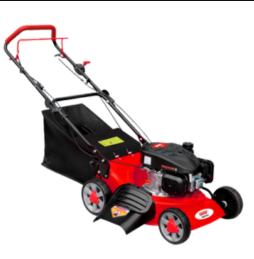

00



March 15, 2022



#### **EWP-60**

Craftop Water Pump Electric 1/2 HP



\$100.00

### **EWP-80**

Craftop Water Pump Electric 3/4 HP

\$149.00

# GWP5210-15

Craftop Water Pump Gasoline 1 1/2"

\$402.00







#### **GWP20**

Craftop Water Pump Gasoline 6.5 HP 2"

\$577.00



### **GWP20H2**

Craftop Water Pump Gasoline 7 HP 2"

\$845.00



## **GGR2500A**

Craftop Generator
Gasoline 6.5 HP 2.2 kW

\$981.00







#### **GGR3500A**

Craftop Generator Gasoline 7 HP 3.0 kW

\$1,012.00



## **GGR5500A**

Craftop Generator
Gasoline 13 HP 5.5 kW

\$1,969.00



## **GE200**

Craftop Engine Gasoline 6.5 HP

\$411.00







#### **GLB260**

Craftop Air Blower 26cc



\$390.00

# **GLB330**

Craftop Air Blower Backpack 33cc

\$461.00

# GLM18-CT139-H

Craftop Lawn Mower 18" 4 HP

\$994.00







#### GLM21-CT196-H

Craftop Lawn Mower 21" 5 HP

\$1,439.00



## **HS-16L**

Craftop Sprayer Backpack 16 L

\$87.00



# HS-20L

Craftop Sprayer Backpack 20 L

\$97.00







#### **GMD3WF-3**

Craftop Fumigator Backpack 42cc

\$486.00



### **EHW3135T**

Craftop Pressure Washer Electric 1,600 psi

\$311.00



## **EHW5239T**

Craftop Pressure Washer Electric 2,000 psi

\$455.00







### **GHW2900A**

Craftop Pressure Washer Gasoline 2,900 psi

\$1,107.00



# **GHW3400A**

Craftop Pressure Washer Gasoline 3,400 psi

\$1,769.00