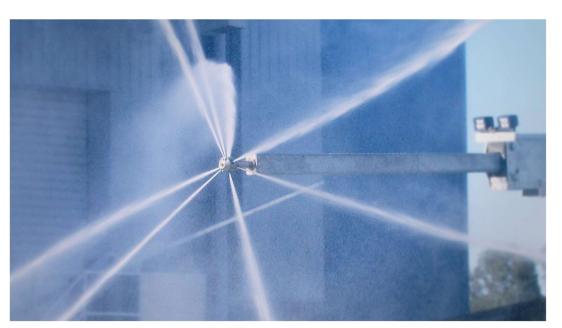

### DrumBlaster<sup>™</sup> Build-up Control Technology

- Incorporates an extendable boom with a rotating head allowing the mixer drum to remain stationary.
- Using the control panel and the key FOB, DrumBlaster<sup>TM</sup> saves and memorizes the unique setting for each drum
- Remove the daily build up before it hardens.
- Includes fleet management system

## **Uses Fresh or Recycled Water**