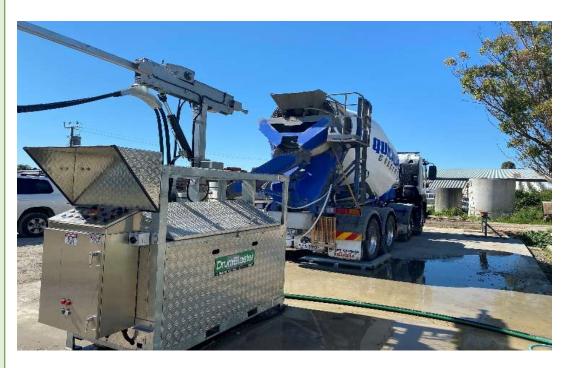

### DrumBlaster<sup>™</sup> Build-up Control Technology

- Incorporates an extendable boom with a rotating head allowing the mixer drum to remain stationary.
- Using the control panel and the key FOB, DrumBlaster<sup>TM</sup> saves and memorizes the unique setting for each drum
- Remove the daily build up before it hardens.
- Includes fleet management system

### Service Features and Benefits

Routinely Washing Away The Concrete Buildup At The End Of Each Day Is Easier Than Removing A Hardended Buildup At A Later Time

- Backup the mixing truck to the assigned position using the rail guides
- Turn off the engine and use your key FOB to activate your saved washing program
- DrumBlaster<sup>™</sup> will complete the washing cycle in approximately 6 minutes
- Discharge the slurry in the assigned location