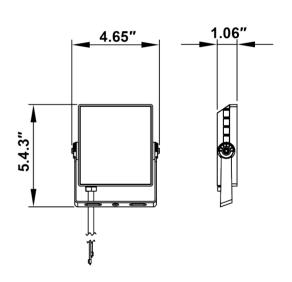

## DRFL10T/10K

10W LED Low-Profile Flood Light

| Job Information  |  |      |  |
|------------------|--|------|--|
| Project<br>Name  |  | Туре |  |
| Location         |  |      |  |
| Quantity         |  | Date |  |
| Contact/<br>Name |  |      |  |
| Notes            |  |      |  |

## **Features**

- DLC Approved and ETL rated
- Ultra low-profile and light-weight design lends to versatility
- Tempered lens
- Suitable for wet locations
- Watertight cord grip stalled
- Color temperature: 4000K
- Die casting heat sink

| SPECIFICATION     |                  |                          |             |
|-------------------|------------------|--------------------------|-------------|
| Mount             | Trunnion/Knuckle | Dimming                  | NO          |
| Approved Location | Damp             | Input                    | 100-277V AC |
| Wattage           | 10 Watt          | IP Rating                | IP65        |
| Lumens            | 900Lm            | Class II                 | YES         |
| Certification     | cETLus           | Lumen Maintenance Factor | 70%         |
| Beam Angle        | 95               | Efficacy(Lm/W)           | 90Lm/W      |
| СТТ               | 4000K            | Power Factor             | >0.95       |
| CRI               | 80+              | Projected Life           | >50,000 hrs |
| DLC               | YES              | Warranty                 | 10 Years    |
| Color             | Black            |                          |             |