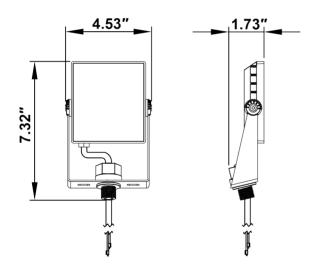

## DRFL10T/10K

10W LED Low-Profile Flood Light

| Job Information  |  |      |  |
|------------------|--|------|--|
| Project<br>Name  |  | Туре |  |
| Location         |  |      |  |
| Quantity         |  | Date |  |
| Contact/<br>Name |  |      |  |
| Notes            |  |      |  |

## **Features**

- DLC Approved and ETL rated
- Ultra low-profile and light-weight design lends to versatility
- Tempered lens
- Suitable for wet locations
- Watertight cord grip stalled
- Color temperature: 4000K
- Die casting heat sink

| SPECIFICATION     |                  |                          |             |
|-------------------|------------------|--------------------------|-------------|
| Mount             | Trunnion/Knuckle | Dimming                  | NO          |
| Approved Location | Damp             | Input                    | 100-277V AC |
| Wattage           | 10 Watt          | IP Rating                | IP65        |
| Lumens            | 900Lm            | Class II                 | YES         |
| Certification     | cETLus           | Lumen Maintenance Factor | 70%         |
| Beam Angle        | 95               | Efficacy(Lm/W)           | 90Lm/W      |
| СТТ               | 4000K            | Power Factor             | >0.95       |
| CRI               | 80+              | Projected Life           | >50,000 hrs |
| DLC               | YES              | Warranty                 | 10 Years    |
| Color             | Black            |                          |             |