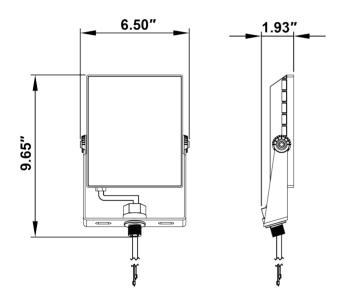

## DRFL30T/30K

30W LED Low-Profile Flood Light

| Job Information  |  |      |  |
|------------------|--|------|--|
| Project<br>Name  |  | Туре |  |
| Location         |  |      |  |
| Quantity         |  | Date |  |
| Contact/<br>Name |  |      |  |
| Notes            |  |      |  |

## **Features**

- DLC Approved and ETL rated
- Ultra low-profile and light-weight design lends to versatility
- Tempered lens
- Suitable for wet locations
- Watertight cord grip stalled
- Color temperature: 4000K
- Die casting heat sink

| SPECIFICATION     |                  |                          |             |
|-------------------|------------------|--------------------------|-------------|
| Mount             | Trunnion/Knuckle | Dimming                  | NO          |
| Approved Location | Damp             | Input                    | 100-277V AC |
| Wattage           | 30 Watt          | IP Rating                | IP65        |
| Lumens            | 2,700Lm          | Class II                 | YES         |
| Certification     | cETLus           | Lumen Maintenance Factor | 70%         |
| Beam Angle        | 95               | Efficacy(Lm/W)           | 90Lm/W      |
| стт               | 4000K            | Power Factor             | >0.95       |
| CRI               | 80+              | Projected Life           | >50,000 hrs |
| DLC               | YES              | Warranty                 | 10 Years    |
| Color             | Black            |                          |             |