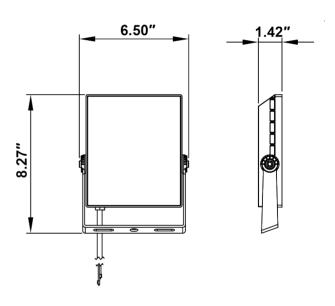

## DRFL30T/30K

30W LED Low-Profile Flood Light

| Job Information  |  |      |  |
|------------------|--|------|--|
| Project<br>Name  |  | Туре |  |
| Location         |  |      |  |
| Quantity         |  | Date |  |
| Contact/<br>Name |  |      |  |
| Notes            |  |      |  |

## **Features**

- DLC Approved and ETL rated
- Ultra low-profile and light-weight design lends to versatility
- Tempered lens
- Suitable for wet locations
- Watertight cord grip stalled
- Color temperature: 4000K
- Die casting heat sink

| SPECIFICATION     |                  |                          |             |
|-------------------|------------------|--------------------------|-------------|
| Mount             | Trunnion/Knuckle | Dimming                  | NO          |
| Approved Location | Damp             | Input                    | 100-277V AC |
| Wattage           | 30 Watt          | IP Rating                | IP65        |
| Lumens            | 2,700Lm          | Class II                 | YES         |
| Certification     | cETLus           | Lumen Maintenance Factor | 70%         |
| Beam Angle        | 95               | Efficacy(Lm/W)           | 90Lm/W      |
| стт               | 4000K            | Power Factor             | >0.95       |
| CRI               | 80+              | Projected Life           | >50,000 hrs |
| DLC               | YES              | Warranty                 | 10 Years    |
| Color             | Black            |                          |             |