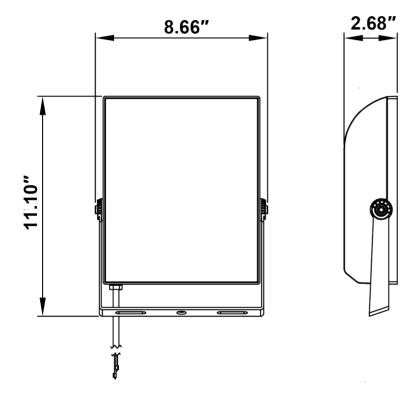

## DRFL80T

80W LED Low-Profile Flood Light

## **Features**

- DLC Approved and ETL rated
- Ultra low-profile and light-weight design lends to versatility
- Tempered lens
- Suitable for wet locations
- Watertight cord grip stalled
- Color temperature: 4000K
- Die casting heat sink

| SPECIFICATION     |                  |                          |             |
|-------------------|------------------|--------------------------|-------------|
| Mount             | Trunnion/Knuckle | Dimming                  | NO          |
| Approved Location | Damp             | Input                    | 100-277V AC |
| Wattage           | 80 Watt          | IP Rating                | IP65        |
| Lumens            | 7,600Lm          | Class II                 | YES         |
| Certification     | cETLus           | Lumen Maintenance Factor | 70%         |
| Beam Angle        | 95               | Efficacy(Lm/W)           | 95Lm/W      |
| СТТ               | 4000K            | Power Factor             | >0.95       |
| CRI               | 80+              | Projected Life           | >50,000 hrs |
| DLC               | YES              | Warranty                 | 10 Years    |
| Color             | Black            |                          |             |