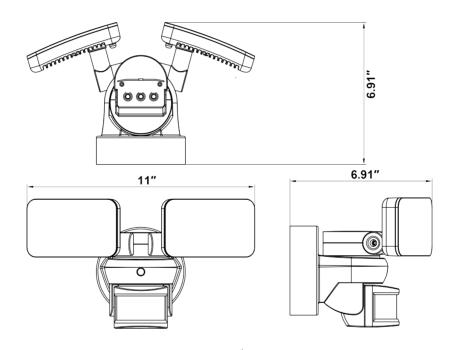

## DRSL24 24W LED Security Light with Motion Sensor

## Features

- Energy Star and ETL listed
- 2 plastic head with clear, plastic impact-resistant lens
- Wall mounted, recessed junction box required
- Product safety standards
- Suitable for wet locations
- Ideal for patio or entrance lighting
- Motion sensor available
- Color temperature: 4000K

| SPECIFICATION     |           |                          |             |
|-------------------|-----------|--------------------------|-------------|
| Wattage           | 24 Watt   | Dimming                  | NO          |
| Approved Location | Damp      | Input                    | 100-277V AC |
| Efficacy(Lm/W)    | 83.33Lm/W | IP Rating                | IP65        |
| Lumens            | 2,000Lm   | Class II                 | YES         |
| Certification     | cETLus    | Lumen Maintenance Factor | 70%         |
| Beam Angle        | 95        | Warranty                 | 10 Years    |
| СП                | 4000K     | Power Factor             | >0.95       |
| CRI               | 80+       | Projected Life           | >50,000 hrs |
| DLC               | YES       |                          |             |
| Color             | White     |                          |             |