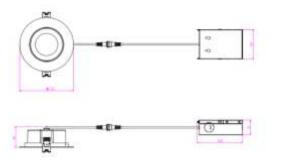

### Environment

Suitable for Damp locations. Suitable for insulated ceiling applications.

| SPECIFICATION       |       |               |
|---------------------|-------|---------------|
| Product Code        |       | QLEDRT-AT-10W |
| Body Size           | Ø(mm) | 125MM         |
|                     | H(mm) | 50MM          |
| LED Brand           |       | HONGLI        |
| LED QTY (pcs)       |       | 45            |
| Beam Angle          |       | 40*           |
| Replacement Wattage |       | 75W           |
| Dimmable            |       | Triac Dimming |
| Input Voltage (V)   |       | 120V 60Hz     |
| Power (w)           |       | 10W           |
| Luminous Flux       |       | 750Lm         |
| Color Temperature   |       | 2700k-6500k   |
| SDCM                |       | <7            |
| CRI                 |       | >80           |
| Power Factor        |       | >0.9          |
| Lifetime (Hrs)      |       | 50,000        |
| Certification       |       | ETL, E-Star   |
| Requirements        |       |               |
|                     |       |               |