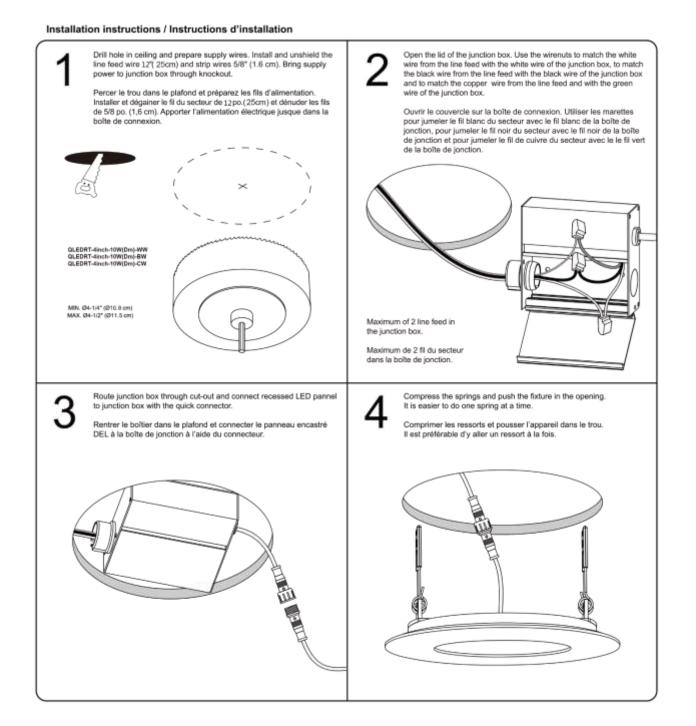

| Triac Dimming |
| Input Voltage (V)   |       | 120V 60Hz     |
| Power (w)           |       | 10W           |
| Luminous Flux       |       | 750Lm         |
| Color Temperature   |       | 2700k-6500k   |
| SDCM                |       | <7            |
| CRI                 |       | >80           |
| Power Factor        |       | >0.9          |
| Lifetime (Hrs)      |       | 50,000        |
| Certification       |       | ETL, E-Star   |
| Requirements        |       |               |
|                     |       |               |



## Description

The QLEDRT is a 10-watt recessed downlight. It is a high-performance, easy to install fixture that offers good light output, energyefficiency and streamlined design. Type IC. Suitable for damp locations.







### Installation Guide