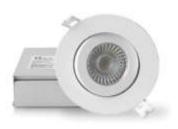

#### Body

Durable aluminum body with UV stable paint and transparent PMMA diffuser lens for low glare. Adjustable light direction. Includes silicone gasket for Damp location applications.

#### Mounting

Includes two spring loaded clips to attached to any ceiling material. The slim profile allows to be mounted under joists or duct work.

## Description

The QLEDRT is a 10-watt recessed downlight. It is a high-performance, easy to install fixture that offers good light output, energyefficiency and streamlined design. Type IC. Suitable for damp locations.