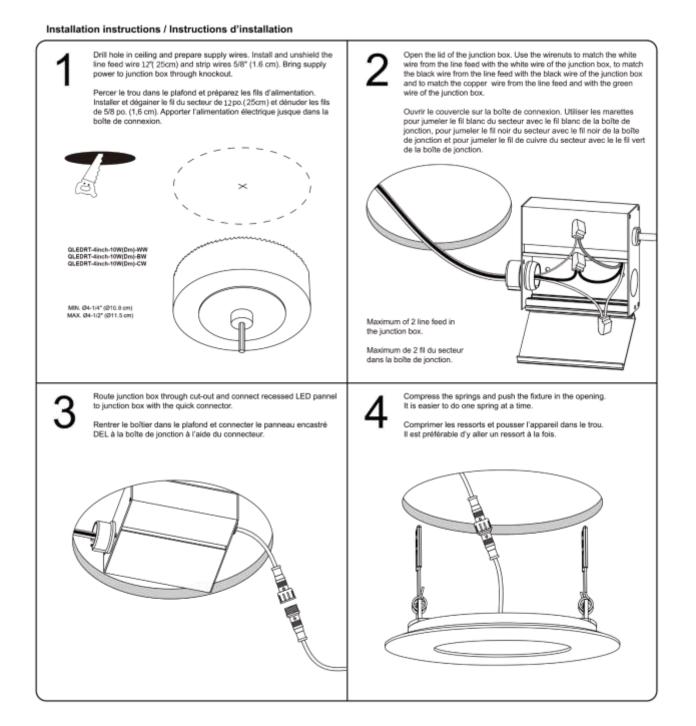

ming |
| Input Voltage (V)   |        | 120V 60Hz     |
| Power (w)           |        | 10W           |
| Luminous Flux       |        | 750Lm         |
| Color Temperature   |        | 2700k-6500k   |
| SDCM                |        | <7            |
| CRI                 |        | >80           |
| Power Factor        |        | >0.9          |
| Lifetime (Hrs)      |        | 50,000        |
| Certification       |        | ETL, E-Star   |
| Requirements        |        |               |
|                     |        |               |



## Description

The QLEDRT is a 10-watt recessed downlight. It is a high-performance, easy to install fixture that offers good light output, energyefficiency and streamlined design. Type IC. Suitable for damp locations.









# Installation Guide