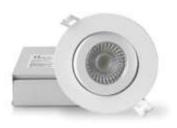

**QLEDRT** Gimbal 4", 10W, Damp Location

## Description

The QLEDRT is a 10-watt recessed downlight. It is a high-performance, easy to install fixture that offers good light output, energyefficiency and streamlined design. Type IC. Suitable for damp locations.