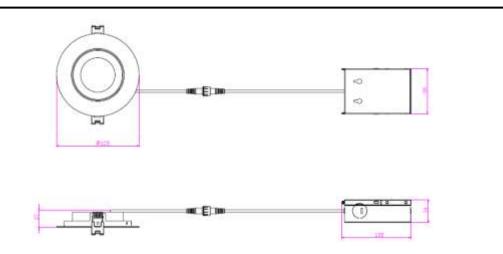

## Environment

Suitable for Damp locations. Suitable for insulated ceiling applications.

| SPECIFICATION       |        |               |
|---------------------|--------|---------------|
| Product Code        |        | QLEDRT-10W    |
| Body Size           | Ø (mm) | 125MM         |
|                     | H(mm)  | 27MM          |
| LED Brand           |        | HONGLI        |
| LED QTY (pcs)       |        | 45            |
| Beam Angle          |        | 40*           |
| Replacement Wattage |        | 75W           |
| Dimmable            |        | Triac Dimming |
| Input Voltage (V)   |        | 120V 60Hz     |
| Power (w)           |        | 10W           |
| Luminous Flux       |        | 750Lm         |
| Color Temperature   |        | 2700k-6500k   |
| SDCM                |        | <7            |
| CRI                 |        | >80           |
| Power Factor        |        | >0.9          |
| Lifetime (Hrs)      |        | 50,000        |
| Certification       |        | ETL, E-Star   |
| Requirements        |        |               |
|                     |        |               |