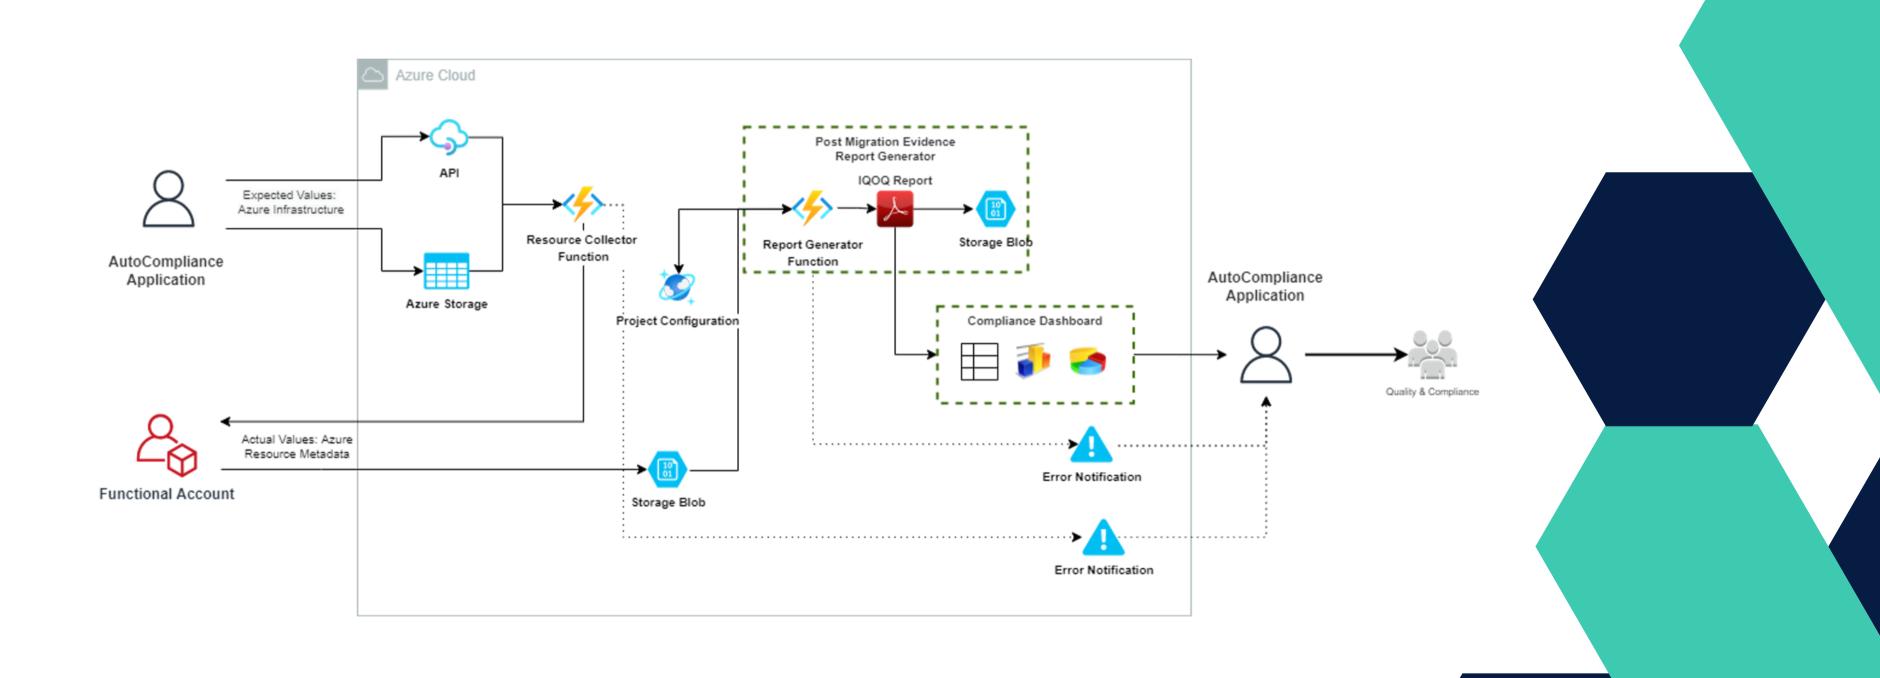

#### **Automated IQOQ Snapshot Reporting**

Our system generates automated IQOQ snapshot reports, qualifying your Azure Virtual Network, Rehost & Replatform Resources, and SAP Migration to Azure.

#### **Time Efficiency**

We have dramatically reduced the time required to qualify a server from 7 hours to a mere 10 minutes, increasing operational efficiency.

#### **Audit-Friendly Reporting**

Generate comprehensive, audit-friendly PDF reports at the push of a button, making compliance management simpler and more efficient.

Contact:
contact@cloudhubs.nl
+31 (6) 25 755 022