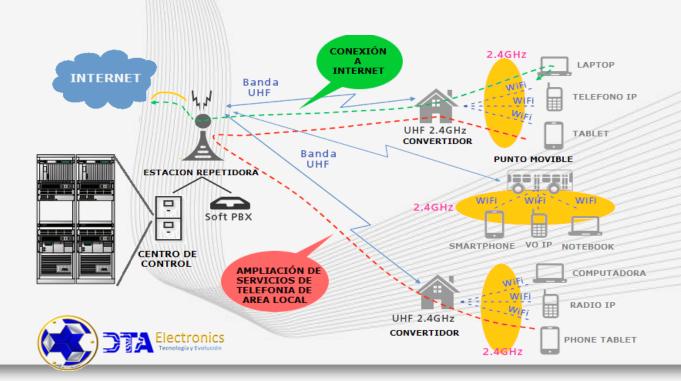

### RURAL EXAMPLE: CHAPA DE MOTA, MX

#### **RENEWABLE ENERGY**

**WATER PUMP** 

- 1. GIVE ACCESS TO BROADBAND SERVICES TO 70% OF MEXICANS, WHO TODAY DO NOT HAVE THIS SERVICE DUE TO LACK OF INFRASTRUCTURE (3 OF EVERY 10 HOMES IN MEXICO, REF. INEGI 2013).
- 2. THE SYSTEM WILL ALLOW BROADBAND CONNECTION TO ALL SOCIO-ECONOMIC LEVELS: EDUCATION, TELEMEDICINE, MULTIMEDIA, ETC.
- 3. LIFE SAVING DELIVERY SERVICES FOR MEDICINES, FOOD, ETC., UTILIZING UNMANNED AIRBORNE VEHICLES (DRONES).