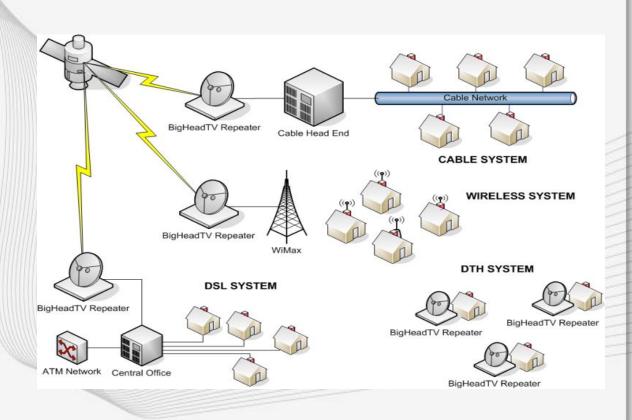

### AGNOSTIC TO TRANSPORTATION MEDIUM FOR CONTENT DISTRIBUTION

- DTH
- Fiber/Cable
- Copper
- WiMax
- White Space
- Electric Power Grid