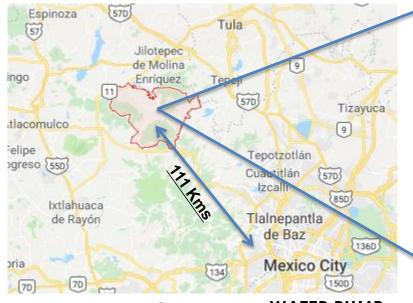

### RURAL EXAMPLE: CHAPA DE MOTA, MX

#### **RENEWABLE ENERGY**

**WATER PUMP** 

- 1. GIVE ACCESS TO BROADBAND SERVICES TO 70% OF MEXICANS, WHO TODAY DO NOT HAVE THIS SERVICE DUE TO LACK OF INFRASTRUCTURE (3 OF EVERY 10 HOMES IN MEXICO, REF. INEGI 2013).
- 2. THE SYSTEM WILL ALLOW BROADBAND CONNECTION TO ALL SOCIO-ECONOMIC LEVELS: EDUCATION, TELEMEDICINE, MULTIMEDIA, ETC.
- 3. LIFE SAVING DELIVERY SERVICES FOR MEDICINES, FOOD, ETC., UTILIZING UNMANNED AIRBORNE VEHICLES (DRONES).