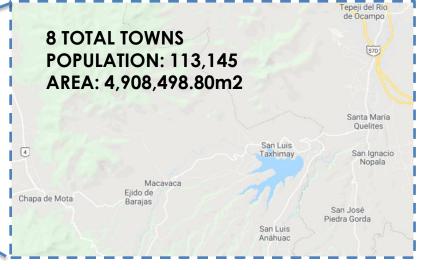

TH LONG IMPLEMENTATION TIMES.
- 2. SOLUTION: THE USE OF A SMART MIX OF LATEST TECHNOLOGIES AVAILABLE AND THE DEVELOPMENT OF PROPRIETARY ALGORITHMS FOR EFFICIENT MULTIMEDIA DELIVERY PLATFORM SYSTEM AND INNOVATION.





- 1. CHALLENGES TO OVERCOME: HIGH CAPEX
  - HIGH CAPEX = LOW RURAL PENETRATION.
  - TERRESTRIAL DEPLOYMENT (LIKE FIBER) VERY CUMBERSOME WITH LONG IMPLEMENTATION TIMES.
- 2. SOLUTION: THE USE OF A SMART MIX OF PROPRIETARY TECHNOLOGIES, CREATING AN **EFFICIENT LOW COST** MULTIMEDIA DELIVERY PLATFORM SYSTEM THAT SOLVES:
  - CONNECTIVITY WITH RURAL AND HARD TO REACH AREAS.
  - DIGITALLY ENGAGE WITH POPULATION AND PROVIDE: VOIP, EDUCATION, MEDICINE, FOOD, STOCK INVENTORY THROUGH IOT, OTHER.
  - CENTRALIZE DATA GATHERING ON RURAL AREAS.





### RURAL EXAMPLE: CHAPA DE MOTA, MX





#### **RENEWABLE ENERGY**



**WATER PUMP** 















- 1. GIVE ACCESS TO BROADBAND SERVICES TO 70% OF MEXICANS, WHO TODAY DO NOT HAVE THIS SERVICE DUE TO LACK OF INFRASTRUCTURE (3 OF EVERY 10 HOMES IN MEXICO, REF. INEGI 2013).
- 2. THE SYSTEM WILL ALLOW BROADBAND CONNECTION TO ALL SOCIO-ECONOMIC LEVELS: EDUCATION, TELEMEDICINE, MULTIMEDIA, ETC.
- 3. LIFE SAVING DELIVERY SERVICES FOR MEDICINES, FOOD, ETC., UTILIZING UNMANNED AIRBORNE VEHICLES (DRONES).





### RURAL EXAMPLE: CHAPA DE MOTA, MX





















### AGNOSTIC TO TRANSPORTATION MEDIUM FOR CONTENT DISTRIBUTION

- DTH
- Fiber/Cable
- Copper
- WiMax
- White Space
- Electric Power Grid







### **POTENTIAL APPLICATIONS**

WRAN (IEEE 802.22)



RED MULTIMEDIA SOHO



TELEMEDICINA



AUTOMATIZACIÓN Y CONTROL



Bajo co