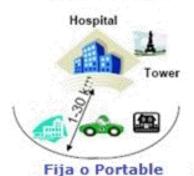

Bajo consumo Alta Portabilidad

DTAE REQUESTS THE NATIONWIDE USE OF THE AVAILABLE SPECTRUM WHERE THE ANALOGUE TELEVISION (VHF / UHF) OPERATED, IN ORDER TO DEVELOP THE NETWORK, WHICH WILL OFFER THE RURAL BROADBAND PROPOSED IN OUR SOLUTION.