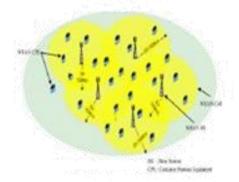

### **POTENTIAL APPLICATIONS**

WRAN (IEEE 802.22)

RED MULTIMEDIA SOHO

TELEMEDICINA

AUTOMATIZACIÓN Y CONTROL

Bajo consumo Energía

**TELEFONIA IP** 

**RED COMUNITARIA** 