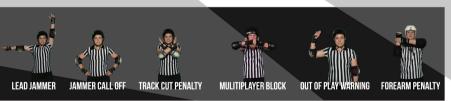

#### **KEY OFFICIATING SIGNALS**

During the first pass, the first ammer to pass all skaters in he pack legally is Lead ammer. Lead Jammer status is ignaled by the officials blowing wo short whistle blasts and oointing at the Lead Jamme