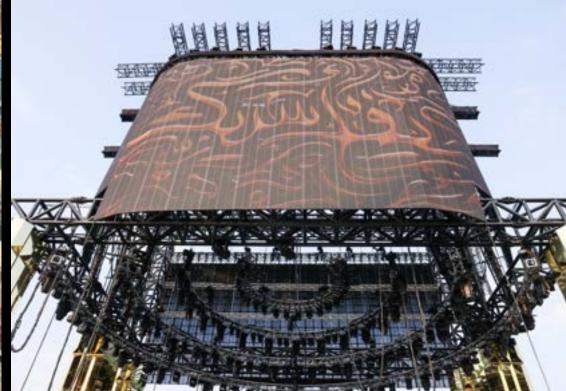

**Total Solution Roof Structure Highlights:** 

With strong load-bearing support, a flexible, modular design, and full safety compliance, our roof structures provide weather resistance, quick assembly, and easy portability for any event or site.

## ENGINEERED FOR PERFECTION, BUILT FOR VERSATILITY

With a vast inventory of trussing and rigging, we prioritize safety, precision, and creativity to craft structures that bring your vision to life.

- Euro Truss
- Litec Truss
- Nova Beam
- Eagle Truss