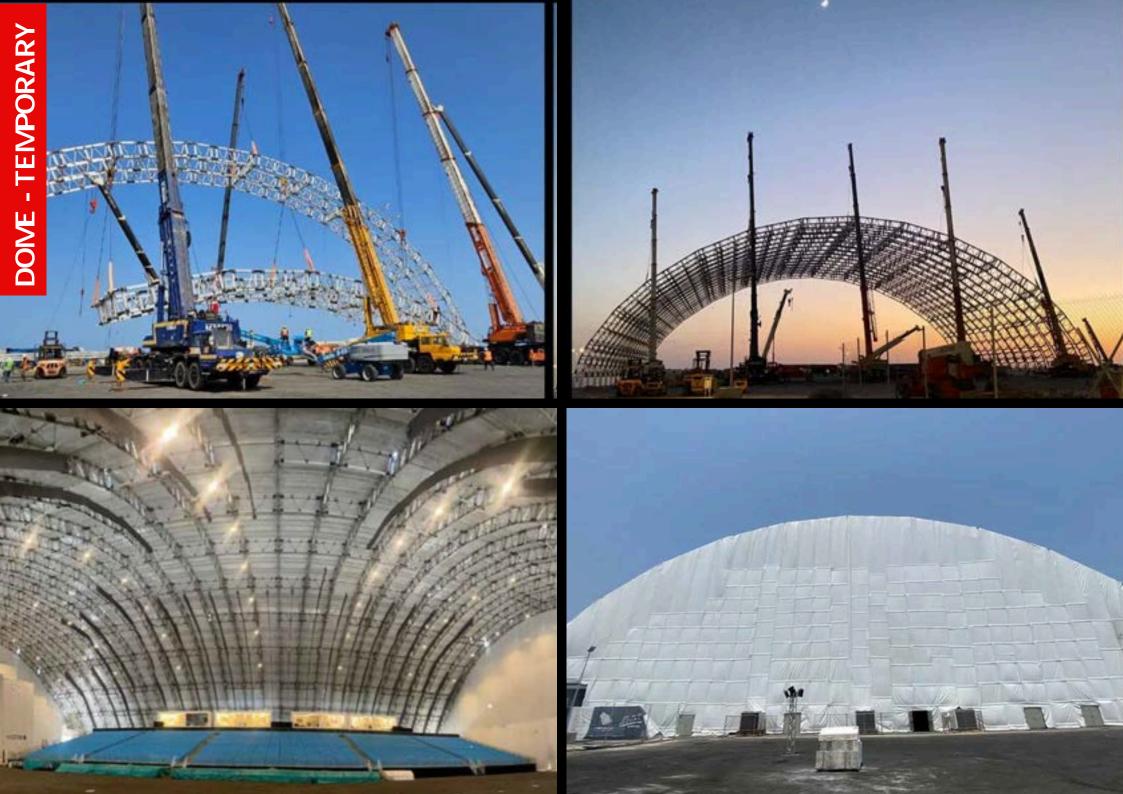

#### **KS 40 TRUSS**

16MDIA

14MDIA

12MDIA

10MDIA

O8MDIA

O6MDIA

Elevate your event space with our stunning dome structures. Designed for flexibility, these temporary venues are perfect for hosting large-scale events.

Transform your concept into an extraordinary event with our iconic dome venues.

Ringlock scaffolding offers a flexible and reliable framework for crafting stable, customizable designs. With safety and stability at its core, our Ringlock scaffolding systems are engineered to support heavy loads and intricate setups, making them the ideal choice for stage backdrops, lighting rigs, and elevated platforms.