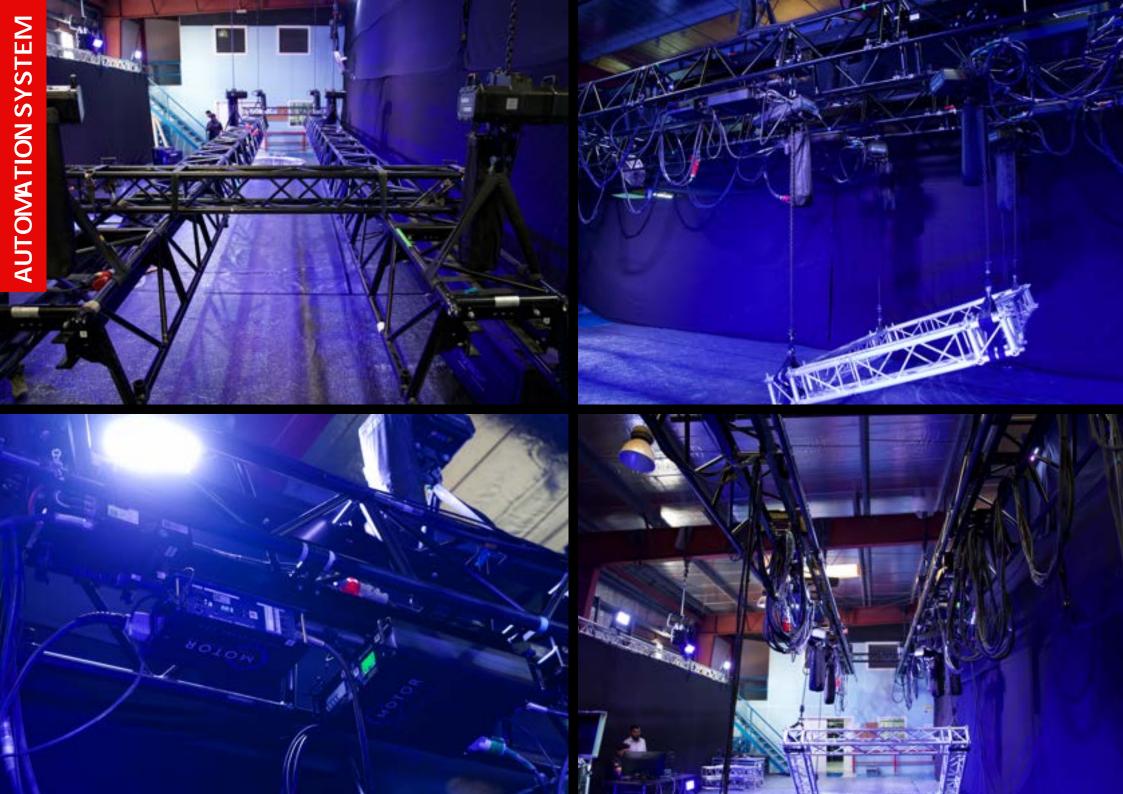

Generic Hoist & Control System:

- Chain Master D8+ Ultra (500kg & 1000kg)
- Kinesys Digi hoist Controllers

**Automation Systems:** 

- Kinesys Apex Hoist (500kgs & 1250kgs)
- Litec DST52 Truss Rail System
- Kinesys Elevation 1+
- Hydraulic Lift