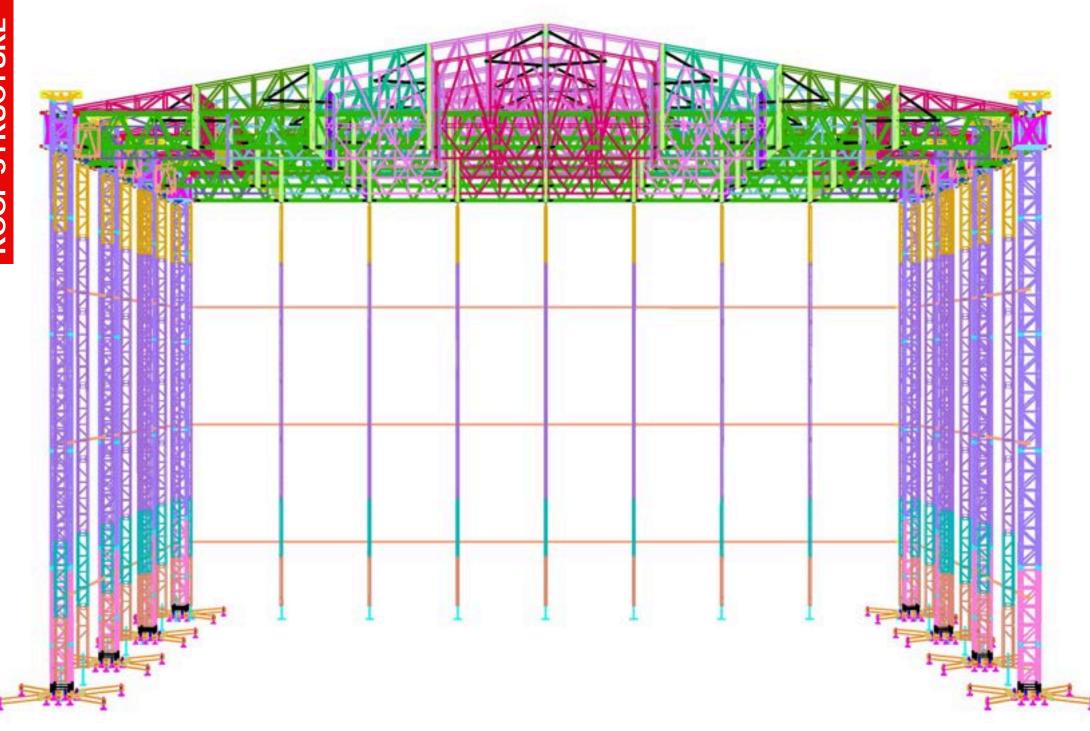

**Total Solution Roof Structure Highlights:** 

With strong load-bearing support, a flexible, modular design, and full safety compliance, our roof structures provide weather resistance, quick assembly, and easy portability for any event or site.