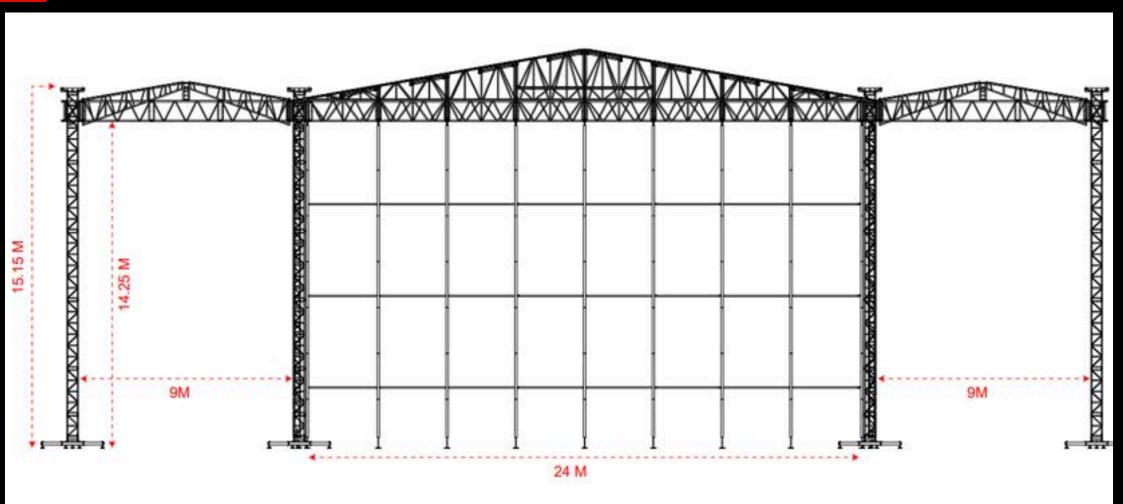

**Total Solution Roof Structure Highlights:** 

With strong load-bearing support, a flexible, modular design, and full safety compliance, our roof structures provide weather resistance, quick assembly, and easy portability for any event or site.