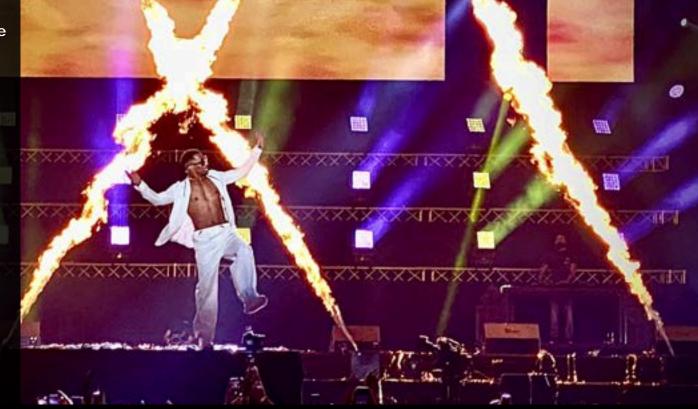

Unleash the "Wow" factor with special effects with the top European brands:

- Stage Flames
- Magic FX Flamaniacs
- Magic FX PsyCo2 Jets
- Magic FX Sparxtar
- Magic FX Stadium Shots,
- Magic FX Confetti
- Showen -Sparkler Jets
- Showen -Sonic Boom
- Laser 35W Multi color