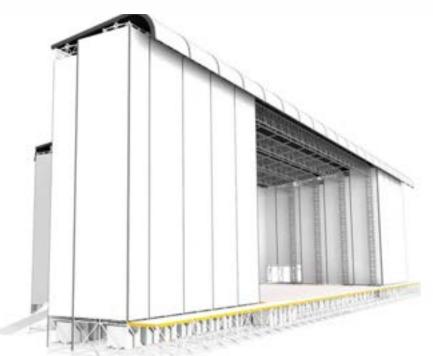

**Total Solution Roof Structure Highlights:** 

With strong load-bearing support, a flexible, modular design, and full safety compliance, our roof structures provide weather resistance, quick assembly, and easy portability for any event or site.