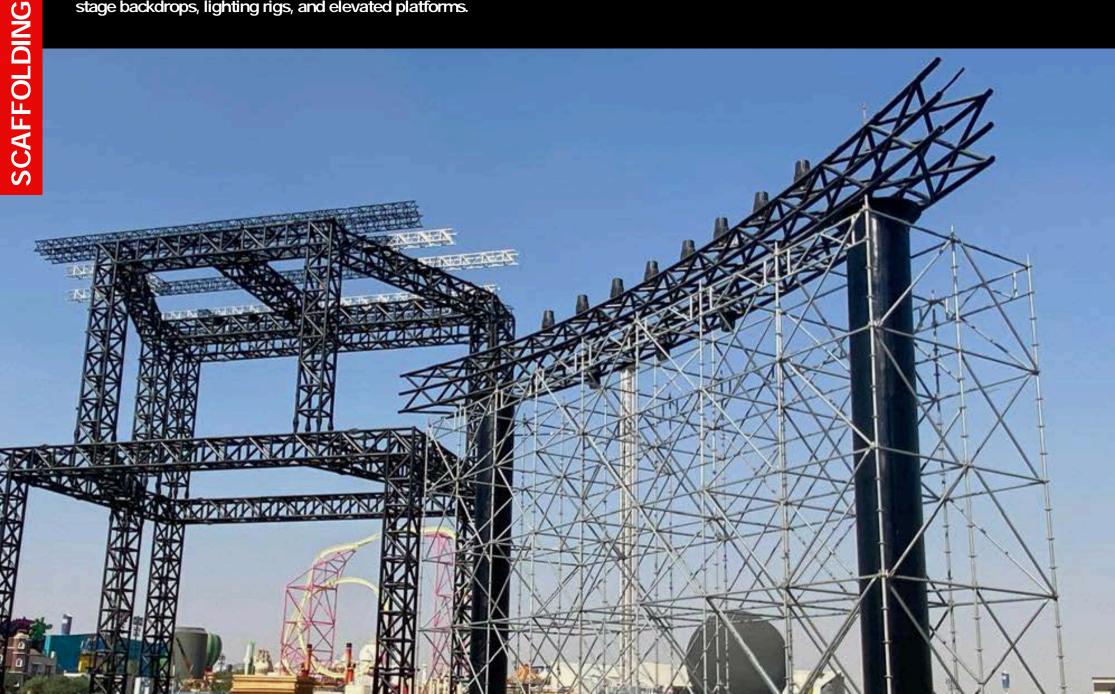

Transform your concept into an extraordinary event with our iconic dome venues.

Ringlock scaffolding offers a flexible and reliable framework for crafting stable, customizable designs. With safety and stability at its core, our Ringlock scaffolding systems are engineered to support heavy loads and intricate setups, making them the ideal choice for stage backdrops, lighting rigs, and elevated platforms.

Minimal designs to bold and dynamic setups, we ensure every stage is a perfect blend of functionality and visual appeal with modular superstructure integration, high load capacity, adjustable heights and universal compatibility.