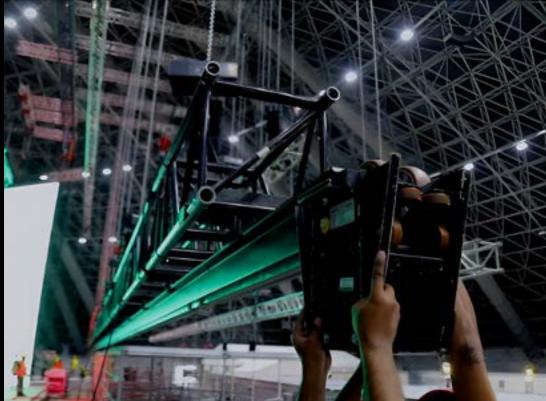

Generic Hoist & Control System:

- Chain Master D8+ Ultra (500kg & 1000kg)
- Kinesys Digi hoist Controllers

**Automation Systems:** 

- Kinesys Apex Hoist (500kgs & 1250kgs)
- Litec DST52 Truss Rail System
- Kinesys Elevation 1+
- Hydraulic Lift