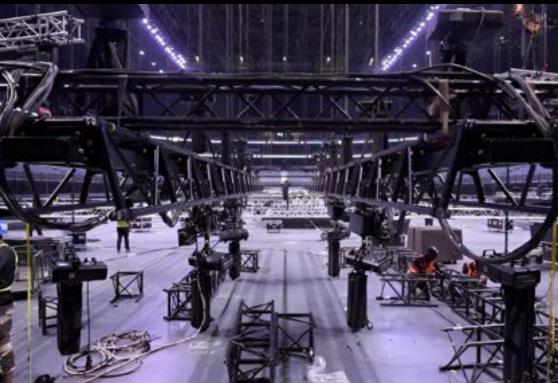

Generic Hoist & Control System:

- Chain Master D8+ Ultra (500kg & 1000kg)
- Kinesys Digi hoist Controllers

**Automation Systems:** 

- Kinesys Apex Hoist (500kgs & 1250kgs)
- Litec DST52 Truss Rail System
- Kinesys Elevation 1+
- Hydraulic Lift