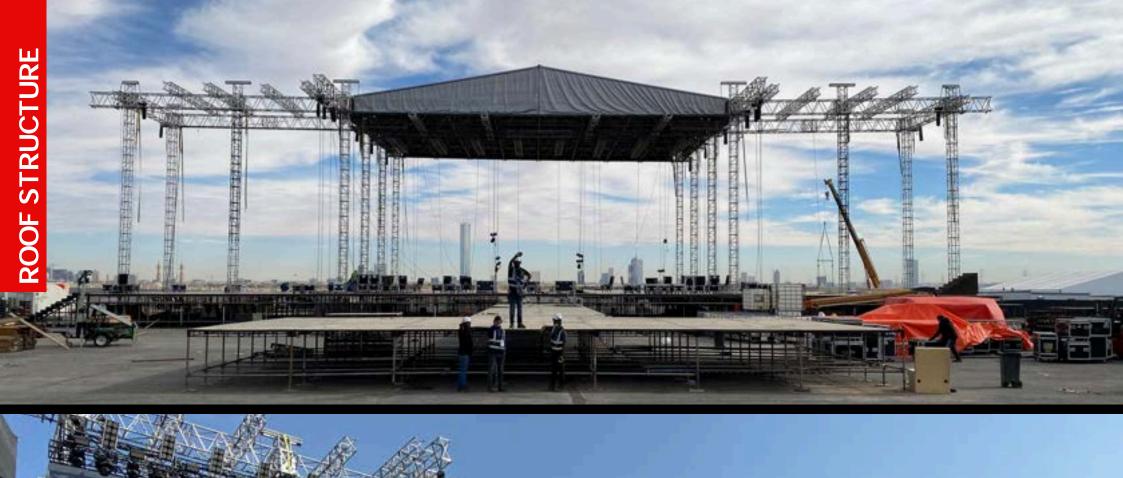

**Total Solution Roof Structure Highlights:** 

With strong load-bearing support, a flexible, modular design, and full safety compliance, our roof structures provide weather resistance, quick assembly, and easy portability for any event or site.

Our build is supported by detailed engineering drawings, structural calculations and certified rigging team to ensure optimal safety, reliability, and precision.