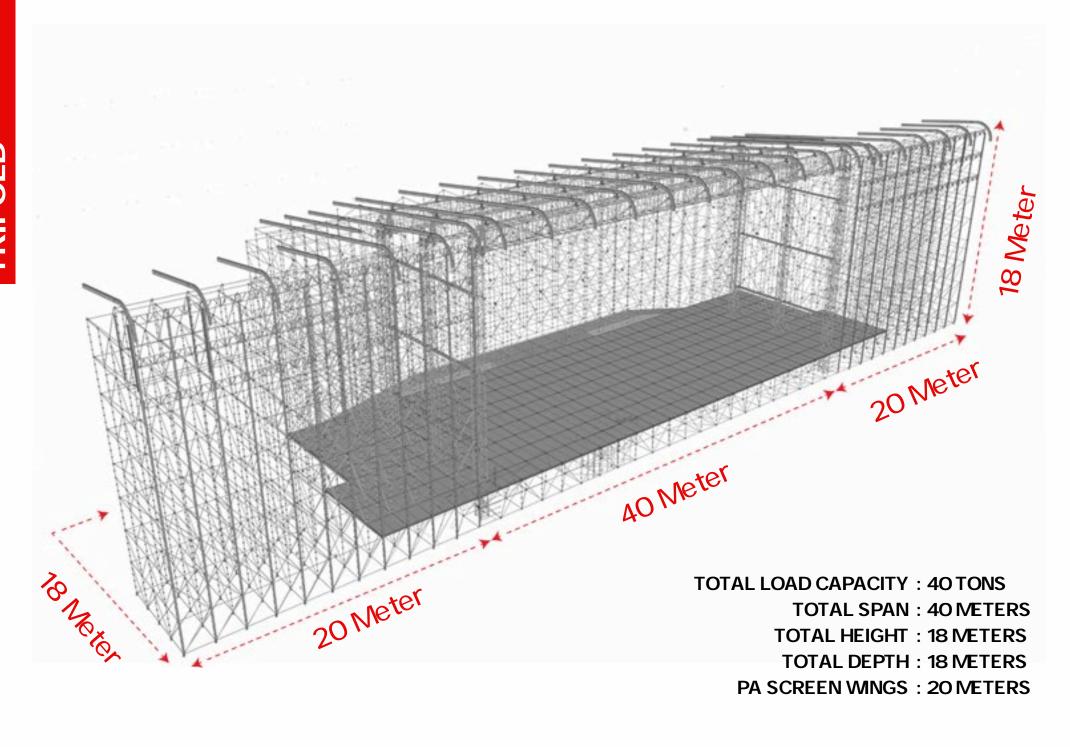

**Total Solution Roof Structure Highlights:** 

With strong load-bearing support, a flexible, modular design, and full safety compliance, our roof structures provide weather resistance, quick assembly, and easy portability for any event or site.