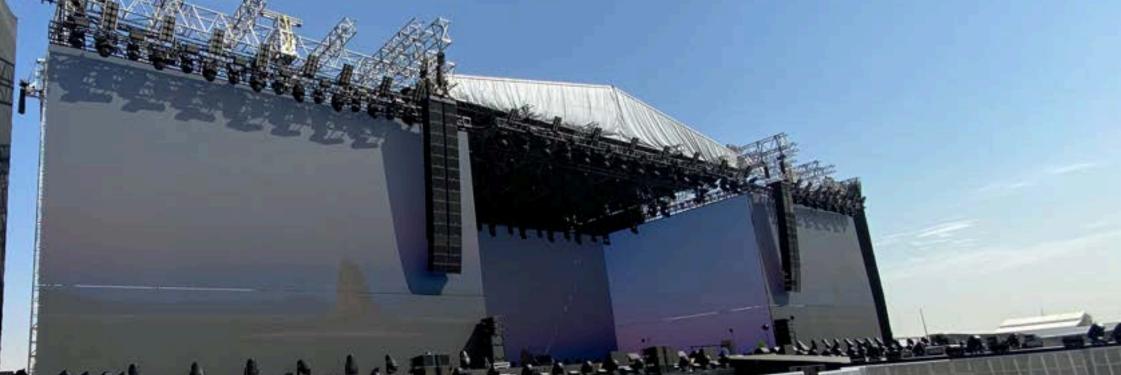

**Total Solution Roof Structure Highlights:** 

With strong load-bearing support, a flexible, modular design, and full safety compliance, our roof structures provide weather resistance, quick assembly, and easy portability for any event or site.