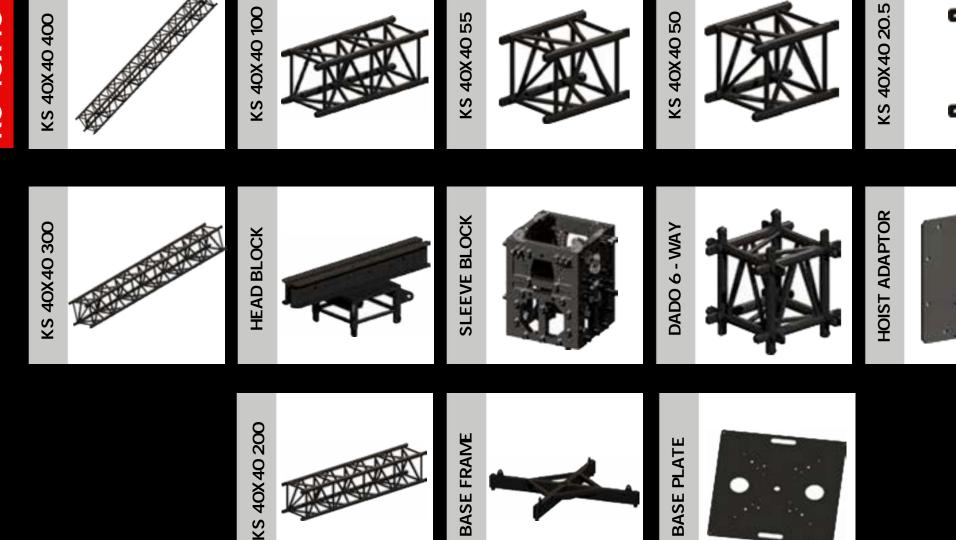

## ENGINEERED FOR PERFECTION, BUILT FOR VERSATILITY

With a vast inventory of trussing and rigging, we prioritize safety, precision, and creativity to craft structures that bring your vision to life.

- Euro Truss
- Litec Truss
- Nova Beam
- Eagle Truss

# MAXI BEAM60 SLEEVE BLOCK

**NOVA BEAM50 50** 

**EUROTRUSS 400** 

**EUROTRUSS 50** 

**EUROTRUSS 400** 

**EUROTRUSS BLOCK** 

KS 30X30 CORNER BLOCK