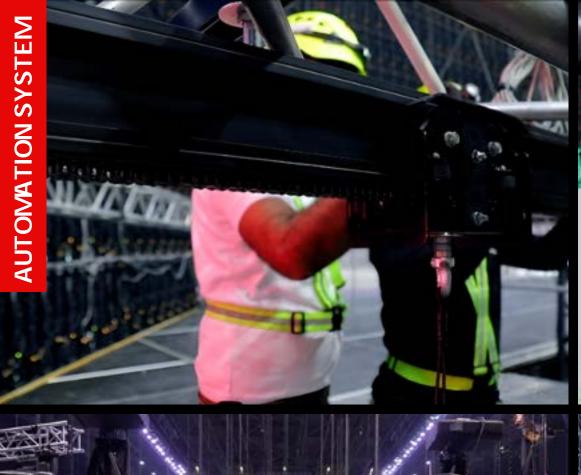

Generic Hoist & Control System:

- Chain Master D8+ Ultra (500kg & 1000kg)
- Kinesys Digi hoist Controllers

**Automation Systems:** 

- Kinesys Apex Hoist (500kgs & 1250kgs)
- Litec DST52 Truss Rail System
- Kinesys Elevation 1+
- Hydraulic Lift