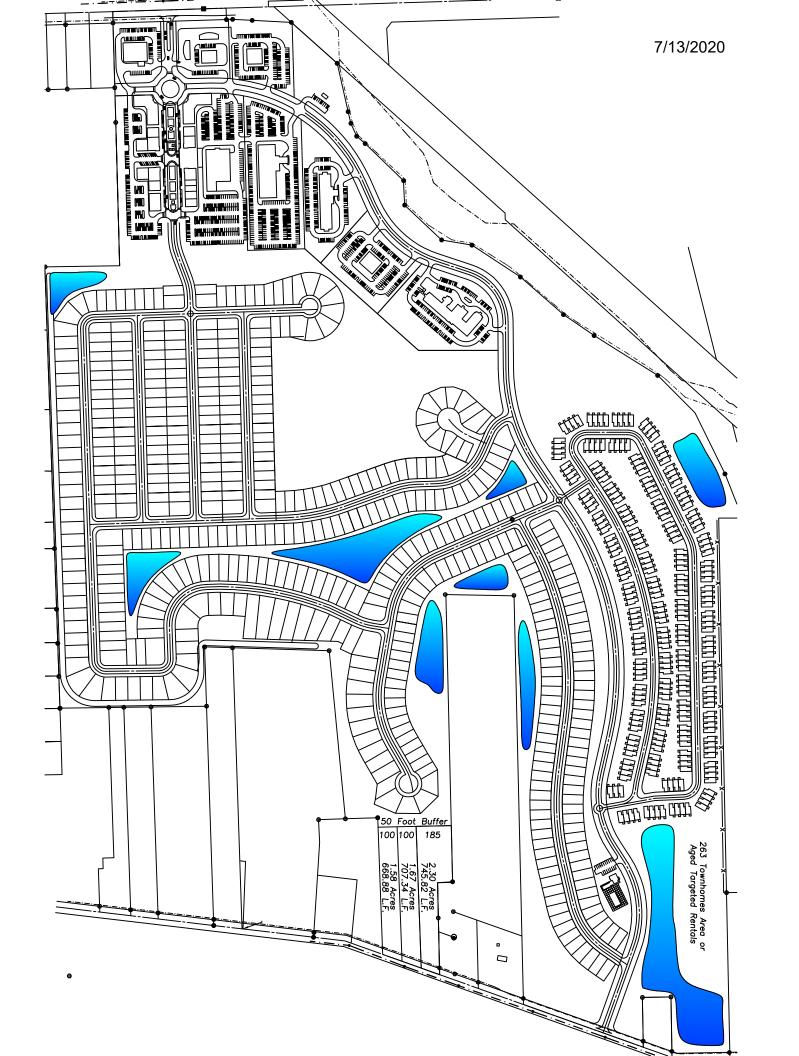

## SETTLEMENT PDD DEVELOPMENT PLAN / /2020

- 10. Attached as <u>Exhibit 3</u> is a revised *Sandstone* PPD Development Plan to illustrate specific modifications intended to reflect Township conditions precedent to settlement, outlined below. ("Settlement PDD Development Plan \_\_/\_/2020").
  - a. Developer shall *not* install, but shall remove the second, southerly ingress/egress roadway intersection with Oberlin Road, as has been depicted in Exhibit 2;
  - b. Developer shall instead terminate the roadway that was designed to connect with Oberlin Road at such southerly location by constructing a cul-de-sac to be situated no closer than 700 feet west of Oberlin Road; this change is illustrated in Exhibit 3;
  - c. In lieu of the approximately 25 individual lots that are illustrated in Exhibit 2 as fronting on the portion of such roadway, Developer shall shorten and terminate the roadway as referenced in subsection b above, consequently, Developer shall create three (3) large lots, averaging 100 feet wide and 700 feet deep and fronting on the west side of Oberlin Road; the three new lots are illustrated in Exhibit 3; these lots shall be included within the Sandstone PDD subdivision, subject to all applicable regulations;
  - d. Developer shall record deed restrictions on each of the three new lots, requiring single family detached homes to be constructed thereon, each with minimum square footage for, in the alternative, 2,500 square feet for a colonial style home, or 2,000 square feet for ranch style home, such architecture being further subject to Developer's approval;
  - e. Developer further agrees *not* to develop as depicted in Exhibit 2 the approximately 30-acre area situated on the northside of the "spine road" for what was proposed as multi-family structures to contain approximately 600 rental units;
  - f. As illustrated in <u>Exhibit 3</u>, in lieu of constructing the 600 multi-family units within the 30-acre area noted above, Developer shall agree to designate as alternative uses to be permitted within such 30-acre area: single family detached, single family townhomes, single family condominiums, and/or age-

- targeted senior rental units, the approvals for such alternative uses to be made in good faith by Township officials upon Developer's application(s) therefor; Exhibit 3 also illustrates a conceptual design for a rotary-type intersection to provide access to the spine road for this 30-acre area;
- g. Streets in the 30-acre area referenced above shall be *public* if the residential units are single-family, townhomes or condominiums; alternatively, streets shall be *private* if the area is developed as age-targeted senior rental units. If *private*, the HOA for the area shall be responsible for maintenance and repair of such *private* streets.
- h. As illustrated in Exhibit 3, perimeter lots within the PDD subdivision that abut existing properties currently fronting on Oberlin Road and Telegraph Road shall be platted with 70' frontages at the building setback line; such lots shall also require a 50-foot buffer extending beyond the rear property line, thereby creating a 50-foot buffer zone along the entire perimeter of such abutting lots; Developer shall record deed restrictions on each of the 70' frontage lots to require single family detached homes to be constructed thereon, each with minimum home width of 50' and each with minimum square footage for, in the alternative, 2,300 square feet for a colonial style home, or 1,800 square feet for a ranch style home;
- i. As illustrated in <u>Exhibit 3</u>, Developer shall coordinate with Lorain Metroparks to dedicate a suitably-sized area for installation of a trailhead in the vicinity of SR 58 and the Ohio Turnpike and, in addition, to install a paved, all-purpose trail, minimum 8' wide along the spine road and connecting the trailhead to Oberlin Road; Developer and Metroparks shall agree upon design and maintenance for the trail;
- j. As illustrated in <u>Exhibit 3</u>, Developer shall install no less than two (2) rotary "HUB" intersections in the spine road: <u>Exhibit 4</u> illustrates such a traffic control structure;
- 11. The above-described modifications listed in ¶10 above and illustrated in Exhibit 3, are by reference to serve as a "Preliminary Development Plan," pursuant to Sections 1211a. and 1212b. of Article 1200 of the Amherst Township Zoning Resolution captioned *Planned Development District*.
- 12. Developer consents to the Township's authority to enter into a Joint Economic Development District (JEDD) agreement with a suitable municipality of its choosing; Developer will cooperate with the Township's efforts therefor;

- 13. Developer commits to installing stormwater management improvements that shall exceed applicable regulations governing the same; Developer intends to install stormwater detention and retention basins, as illustrated in <a href="Exhibit 3">Exhibit 3</a>, and where applicable install fountains to aerate such basins having standing water in order impede potential stagnation; the applicable Homeowner's Associations ("HOA's") shall be responsible for their maintenance in accordance with local, state and federal regulations where applicable; any existing field drain systems, if recorded and affected by Developer's development of *Sandstone* PDD, shall be addressed in the stormwater management system required by local, state and/or federal regulations and this Memorandum;
- 14. Developer and the Township agree that no cost for the storm or sanitary improvements to be made in conjunction with the *Sandstone* PDD will be borne by existing Township residents, unless they become future *Sandstone* residents;
- 15. Developer agrees to add screening to the entryway at Oberlin Road if necessary to mitigate potential adverse impacts of vehicle headlights affecting nearby properties;
- 16. Developer proposes the creation of a Township Park and Recreation fund from fees to be charged to builders as part of the permitting process; Developer estimates that such fees will generate in excess \$125,000, as based upon the plan illustrated in Exhibit 3, assuming \$250/single family dwelling and \$100/dwelling within the 30-acre area;
- 17. Developer anticipates the coordination with Lorain County of a 10-year, 75% tax incremental finance agreement (TIF) for Developer's installation of the spine road, which the parties stipulate is integral to the *Sandstone* PPD Development; Developer and the Township shall cooperate with Lorain County regarding the terms of the TIF according to Ohio law;