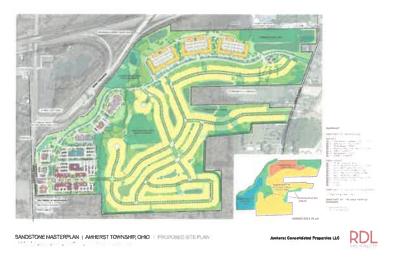

## SETTLEMENT PDD DEVELOPMENT PLAN / /2020

- 10. Attached as <u>Exhibit 3</u> is a revised *Sandstone* PPD Development Plan to illustrate specific modifications intended to reflect Township conditions precedent to settlement, outlined below. ("Settlement PDD Development Plan \_\_/\_/2020").
  - a. Developer shall *not* install, but shall remove the second, southerly ingress/egress roadway intersection with Oberlin Road, as has been depicted in Exhibit 2;
  - b. Developer shall instead terminate the roadway that was designed to connect with Oberlin Road at such southerly location by constructing a cul-de-sac to be situated no closer than 700 feet west of Oberlin Road; this change is illustrated in Exhibit 3;
  - c. In lieu of the approximately 25 individual lots that are illustrated in Exhibit 2 as fronting on the portion of such roadway, Developer shall shorten and terminate the roadway as referenced in subsection b above, consequently, Developer shall create three (3) large lots, averaging 100 feet wide and 700 feet deep and fronting on the west side of Oberlin Road; the three new lots are illustrated in Exhibit 3; these lots shall be included within the Sandstone PDD subdivision, subject to all applicable regulations;
  - d. Developer shall record deed restrictions on each of the three new lots, requiring single family detached homes to be constructed thereon, each with minimum square footage for, in the alternative, 2,500 square feet for a colonial style home, or 2,000 square feet for ranch style home, such architecture being further subject to Developer's approval;
  - e. Developer further agrees *not* to develop as depicted in Exhibit 2 the approximately 30-acre area situated on the northside of the "spine road" for what was proposed as multi-family structures to contain approximately 600 rental units;
  - f. As illustrated in <u>Exhibit 3</u>, in lieu of constructing the 600 multi-family units within the 30-acre area noted above, Developer shall agree to designate as alternative uses to be permitted within such 30-acre area: single family detached, single family townhomes, single family condominiums, and/or age-

- targeted senior rental units, the approvals for such alternative uses to be made in good faith by Township officials upon Developer's application(s) therefor; Exhibit 3 also illustrates a conceptual design for a rotary-type intersection to provide access to the spine road for this 30-acre area;
- g. Streets in the 30-acre area referenced above shall be *public* if the residential units are single-family, townhomes or condominiums; alternatively, streets shall be *private* if the area is developed as age-targeted senior rental units. If *private*, the HOA for the area shall be responsible for maintenance and repair of such *private* streets.
- h. As illustrated in Exhibit 3, perimeter lots within the PDD subdivision that abut existing properties currently fronting on Oberlin Road and Telegraph Road shall be platted with 70' frontages at the building setback line; such lots shall also require a 50-foot buffer extending beyond the rear property line, thereby creating a 50-foot buffer zone along the entire perimeter of such abutting lots; Developer shall record deed restrictions on each of the 70' frontage lots to require single family detached homes to be constructed thereon, each with minimum home width of 50' and each with minimum square footage for, in the alternative, 2,300 square feet for a colonial style home, or 1,800 square feet for a ranch style home;
- i. As illustrated in <u>Exhibit 3</u>, Developer shall coordinate with Lorain Metroparks to dedicate a suitably-sized area for installation of a trailhead in the vicinity of SR 58 and the Ohio Turnpike and, in addition, to install a paved, all-purpose trail, minimum 8' wide along the spine road and connecting the trailhead to Oberlin Road; Developer and Metroparks shall agree upon design and maintenance for the trail;
- j. As illustrated in <u>Exhibit 3</u>, Developer shall install no less than two (2) rotary "HUB" intersections in the spine road: <u>Exhibit 4</u> illustrates such a traffic control structure;
- 11. The above-described modifications listed in ¶10 above and illustrated in Exhibit 3, are by reference to serve as a "Preliminary Development Plan," pursuant to Sections 1211a. and 1212b. of Article 1200 of the Amherst Township Zoning Resolution captioned *Planned Development District*.
- 12. Developer consents to the Township's authority to enter into a Joint Economic Development District (JEDD) agreement with a suitable municipality of its choosing; Developer will cooperate with the Township's efforts therefor;

- 13. Developer commits to installing stormwater management improvements that shall exceed applicable regulations governing the same; Developer intends to install stormwater detention and retention basins, as illustrated in <a href="Exhibit 3">Exhibit 3</a>, and where applicable install fountains to aerate such basins having standing water in order impede potential stagnation; the applicable Homeowner's Associations ("HOA's") shall be responsible for their maintenance in accordance with local, state and federal regulations where applicable; any existing field drain systems, if recorded and affected by Developer's development of *Sandstone* PDD, shall be addressed in the stormwater management system required by local, state and/or federal regulations and this Memorandum;
- 14. Developer and the Township agree that no cost for the storm or sanitary improvements to be made in conjunction with the *Sandstone* PDD will be borne by existing Township residents, unless they become future *Sandstone* residents;
- 15. Developer agrees to add screening to the entryway at Oberlin Road if necessary to mitigate potential adverse impacts of vehicle headlights affecting nearby properties;
- 16. Developer proposes the creation of a Township Park and Recreation fund from fees to be charged to builders as part of the permitting process; Developer estimates that such fees will generate in excess \$125,000, as based upon the plan illustrated in Exhibit 3, assuming \$250/single family dwelling and \$100/dwelling within the 30-acre area;
- 17. Developer anticipates the coordination with Lorain County of a 10-year, 75% tax incremental finance agreement (TIF) for Developer's installation of the spine road, which the parties stipulate is integral to the *Sandstone* PPD Development; Developer and the Township shall cooperate with Lorain County regarding the terms of the TIF according to Ohio law;

- 18. Consistent with and advancing the purposes enumerated in Article 1200, Section 1201 of the Amherst Township Zoning Resolution the *Sandstone* PDD Development is reasonably expected to provide positive and significant economic benefit to the Township; <a href="Exhibit 5">Exhibit 5</a>, attached and herein incorporated sets forth a professional fiscal impact analysis to that effect;
- 19. Consistent with Article 1200 Section 1201 the *Sandstone* PDD Development includes Lorain Metroparks facilities services and uses; <u>Exhibit 6</u>, attached and herein incorporated, reflects the support of Lorain Metroparks for the *Sandstone* PDD Development.
- 20. Similarly, <u>Exhibit 7</u>, attached and herein incorporated, reflects the support of the Lorain County Commissioners for the *Sandstone* PDD Development.
- 21. The conditions enumerated in Sections 10-20 above, and the features illustrated in Exhibit 3 taken together reflect the Parties' understanding of the material conditions precedent to settlement; similarly, the conditions set forth herein also reflect Developer's and Township's good faith recognition of the interests of those individual Township residents independently represented by legal counsel; consideration for the conditions set forth in this Memorandum is objectively based upon their effectuation of the spirit, intent and letter of the Planned Development District mixed zoning uses governed by Article 1200, and conduces to the health, safety and general welfare of Amherst Township;
- 22. The Parties acknowledge that this Agreement is subject to the requirements of Ohio Revised Code Section 505.07 and the continuing jurisdiction of the Lorain County Court of Common Pleas to address its implementation and any modification proposed by any Party hereto.