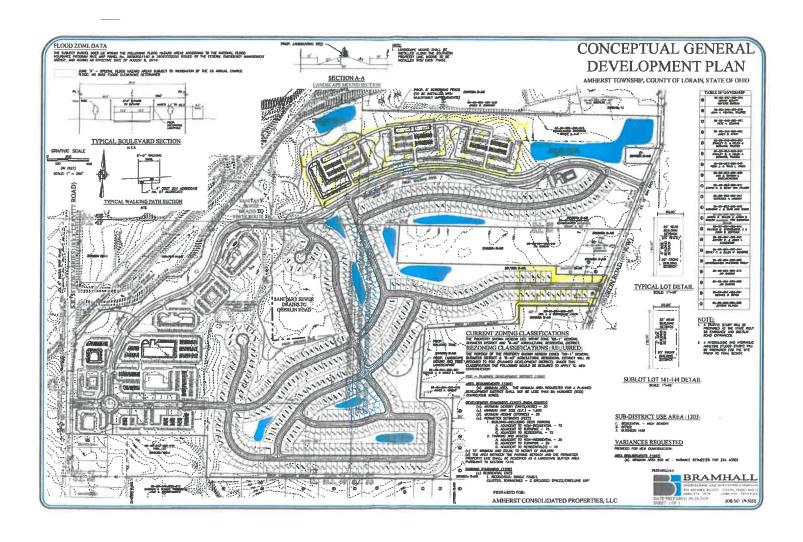

Appeals ("BZA") to grant an *area* variance from the Zoning Resolution's 600-acre minimum acre requirement for PDD use, as further referenced in Exhibit 1.

- 4. Following a public meeting held December 5, 2019, and by way of a written decision of December 27, 2019 the BZA denied the variance request.
- 5. Developer timely appealed the BZA's decision pursuant to Ohio Revised Code Chapters 2505 and 2506, identified and herein incorporated by reference as *Amherst Consolidated Properties*, *LLC*, *et al. v. Amherst Township Board of Zoning Appeals*, *et al.*, Lorain County Court of Common Pleas Case No. 20 CV 200199, docketed with the Honorable Christopher R. Rothgery (hereinafter "the Litigation").
- 6. Developer initially proposed the *Sandstone* PDD Development of the Property as substantially set forth in <u>Exhibit 2</u>, attached and herein incorporated by reference, and identified as "Conceptual General Development Plan," prepared by Bramhall Engineering and Surveying Company, dated 9-24-2019.
- 7. Exhibit 2 was formally presented by Developer to the BZA at its public meeting and so made part of the record of the Litigation.

## SETTLEMENT PDD DEVELOPMENT PLAN / /2020

- 10. Attached as <u>Exhibit 3</u> is a revised *Sandstone* PPD Development Plan to illustrate specific modifications intended to reflect Township conditions precedent to settlement, outlined below. ("Settlement PDD Development Plan \_\_/\_/2020").
  - a. Developer shall *not* install, but shall remove the second, southerly ingress/egress roadway intersection with Oberlin Road, as has been depicted in Exhibit 2;
  - b. Developer shall instead terminate the roadway that was designed to connect with Oberlin Road at such southerly location by constructing a cul-de-sac to be situated no closer than 700 feet west of Oberlin Road; this change is illustrated in Exhibit 3;
  - c. In lieu of the approximately 25 individual lots that are illustrated in Exhibit 2 as fronting on the portion of such roadway, Developer shall shorten and terminate the roadway as referenced in subsection b above, consequently, Developer shall create three (3) large lots, averaging 100 feet wide and 700 feet deep and fronting on the west side of Oberlin Road; the three new lots are illustrated in Exhibit 3; these lots shall be included within the Sandstone PDD subdivision, subject to all applicable regulations;
  - d. Developer shall record deed restrictions on each of the three new lots, requiring single family detached homes to be constructed thereon, each with minimum square footage for, in the alternative, 2,500 square feet for a colonial style home, or 2,000 square feet for ranch style home, such architecture being further subject to Developer's approval;
  - e. Developer further agrees *not* to develop as depicted in Exhibit 2 the approximately 30-acre area situated on the northside of the "spine road" for what was proposed as multi-family structures to contain approximately 600 rental units;
  - f. As illustrated in <u>Exhibit 3</u>, in lieu of constructing the 600 multi-family units within the 30-acre area noted above, Developer shall agree to designate as alternative uses to be permitted within such 30-acre area: single family detached, single family townhomes, single family condominiums, and/or age-