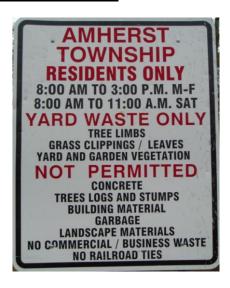

#### **Drop-Off Hours for Yard Waste!!**

Brush, limbs, grass clippings, and leaves may be brought to the Amherst Township property located on the <u>EAST</u> side of Oberlin Road (directly across from the Township Garage which is located at 7530 Oberlin Road) at the following times:

- 8:00 a.m. 3:00 p.m. Mon Fri
- 8:00 a.m. 11:00 a.m. Saturday
- Amherst Township Residents only
- I.D. may be checked
- No Commercial
- No Plastic Bags place bags in 55 gal drum
- → <u>Yard Waste Pile</u> was relocated farther to the east. See article on the next page of this newsletter.