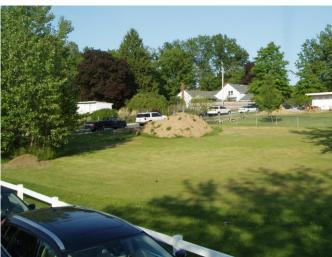

- 8:00 a.m. 3:00 p.m. Mon Fri
- 8:00 a.m. 11:00 a.m. Saturday
- Amherst Township Residents only
- I.D. may be checked
- No Commercial
- No Plastic Bags place bags in 55 gal drum
- → <u>Yard Waste Pile</u> was relocated farther to the east. See article on the next page of this newsletter.