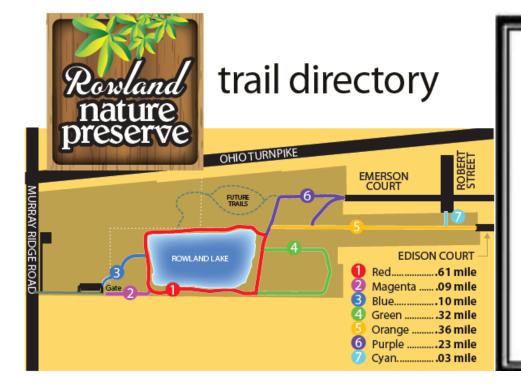

(Shellcracker). The amurs, a bottom feeding fish, were added for vegetation control. They were 10 to 12 inches long and will grow to 3 to 4 feet long and weigh 30 to 40 lbs. Attempting to catch this fish is prohibited, if caught, they must be released. Existing fish in lake include Blue Gill, Channell Cat, Yellow Perch, and Flathead Minnow, along with Turtles, and Frogs.

A small skating rink located near the main entrance to the preserve for use in the cold, winter months.



#### Park Rules:

Park Closes at Sunset • Alcoholic beverages are prohibited

Dogs on hand-held leashes only • No swimming, wading or boating

No ATVs or snowmobiles • All vehicles must remain on paved areas

No firearms or hunting • Fishing: State License Required

By order of The Elyria Township Board of Trustees



The Rowland Nature Preserve now has seven different walking trails. To view this map in color, visit their website at

#### www.elyriatownship.com

to the go Elvria Township Facebook page. The website has more information about the development of this nature preserve and includes many photos. Click on "Rowland Nature Preserve" in the "Community Box" on the left side of the Home Page.



## **Help Reduce Your Carbon Footprint**



A trend has recently developed among environmentally conscious individuals, who are making choices for their future in a new way. They are making choices based on whether or not products and services are earth-friendly. This grass-roots based movement has become known as "going green".

The following recycling tips will help you "go green" and think about how yo