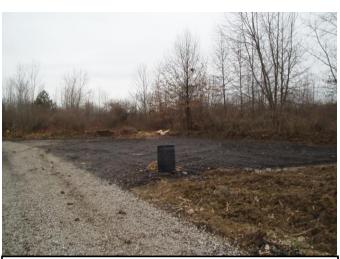

- 8:00 a.m. 3:00 p.m. Mon Fri
- 8:00 a.m. 11:00 a.m. Saturday
- Amherst Township Residents only
- I.D. may be checked
- No Commercial
- No Plastic Bags place bags in 55 gal drum
- → <u>Yard Waste Pile</u> was relocated farther to the east. See article on the next page of this newsletter.